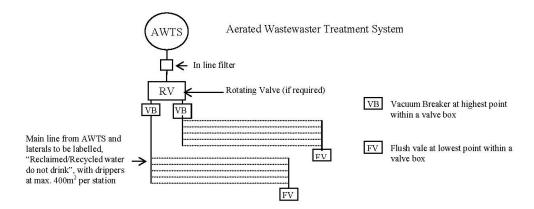

# EXAMPLE - DISTRIBUTION: EFFLUENT DISPOSAL AREA

Figure 1. Equal Distribution of Effluent—one or two trench system

Figure 2. Equal Distribution of Aerated Wastewater Treatment System - Sprayed disposal

Figure 3. Equal Distribution of Aerated Wastewater Treatment System - Sub surface disposal

#### NOTE 2: Aerated System

An application for an aerated septic tank system must include documentation from the manufacturer stating the design of the system, the specification of the tank and the recommended proposed method of disposal of the treated effluent by irrigation. The proposed system must carry a current NSW Health Certificate of Accreditation – available from the NSW Health website.