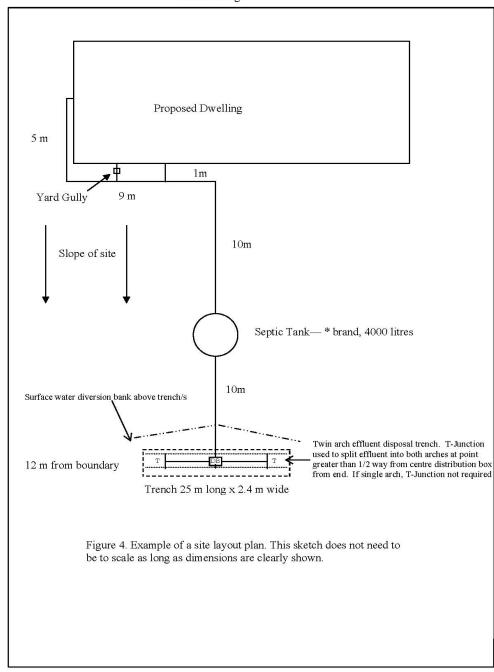

# One copy of a site layout plan showing:

- a) the proposed position of the dwelling incorporating a drainage diagram of the external drainage;
- b) the proposed position and size in litres of the septic tank (this must match or be more than that indicated in the geotechnical report);
- c) the proposed position of the effluent disposal area showing equal distribution in accordance with the geotechnical report; and
- d) the distances to the boundaries of the site from a, b and c above

## NOTE 1: Position of the tank and disposal area

Any septic tank is to be located no closer than 1.5 m from a dwelling and no closer than 1 m from the property boundary. The effluent disposal area must be located no closer than 3 m from a property boundary.