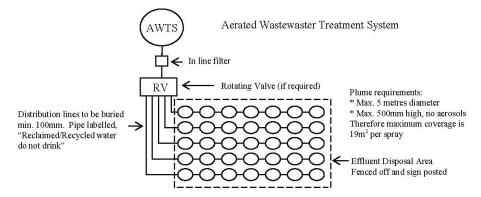

# EXAMPLE - DISTRIBUTION: EFFLUENT DISPOSAL AREA

Figure 1. Equal Distribution of Effluent—one or two trench system

Figure 2. Equal Distribution of Aerated Wastewater Treatment System - Sprayed disposal

Figure 3. Equal Distribution of Aerated Wastewater Treatment System - Sub surface disposal

#### NOTE 2: Aerated System

An application for an aerated septic tank system must include documentation from the manufacturer stating the design of the system, the specification of the tank and the recommended proposed method of disposal of the treated effluent by irrigation. The proposed system must carry a current NSW Health Certificate of Accreditation – available from the NSW Health website.