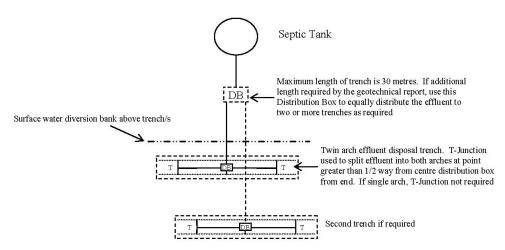

# EXAMPLE - DISTRIBUTION: EFFLUENT DISPOSAL AREA

Figure 1. Equal Distribution of Effluent—one or two trench system

Figure 2. Equal Distribution of Aerated Wastewater Treatment System - Sprayed disposal

Figure 3. Equal Distribution of Aerated Wastewater Treatment System - Sub surface disposal