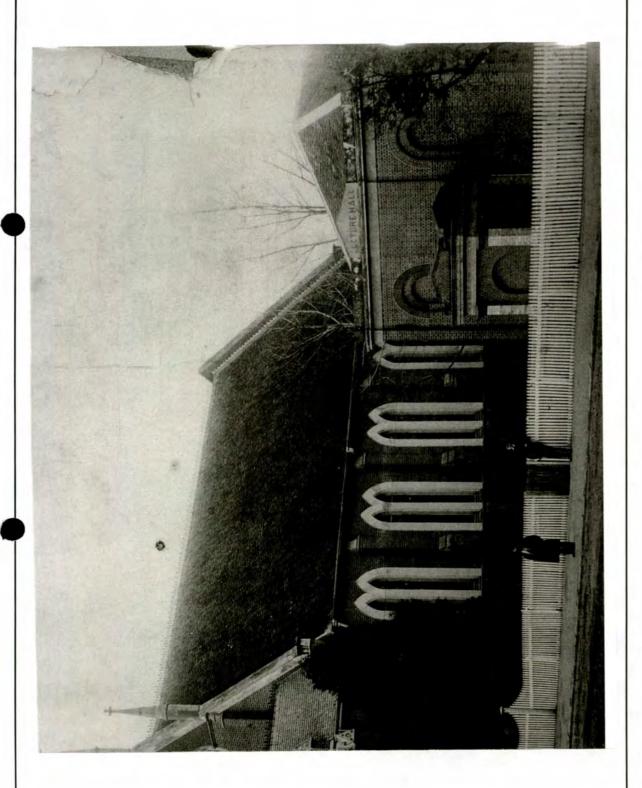

|                                                                                                |



# MAIN STREET STUDY WILLIAM & GEORGE STREETS, BATHURST 1994

# HISTORICAL PHOTOGRAPH



An undated photograph, presumably (because there are no boys present) taken between 1866 and 1877. Note there is no porch

# MAIN STREET STUDY WILLIAM & GEORGE STREETS, BATHURST 1994

HISTORICAL PHOTOGRAPH



A picture taken at the end of the 19th century. The porch has been added to the hall and the words 'Lecture Hall' appear above the centre bay.



# MAIN STREET STUDY WILLIAM & GEORGE STREETS, BATHURST 1994

| ADDRESS                                                                                     | ITEM NO. 10              |                                           |
|---------------------------------------------------------------------------------------------|--------------------------|-------------------------------------------|
| William Street                                                                              |                          |                                           |
| NAME OF BUILDING