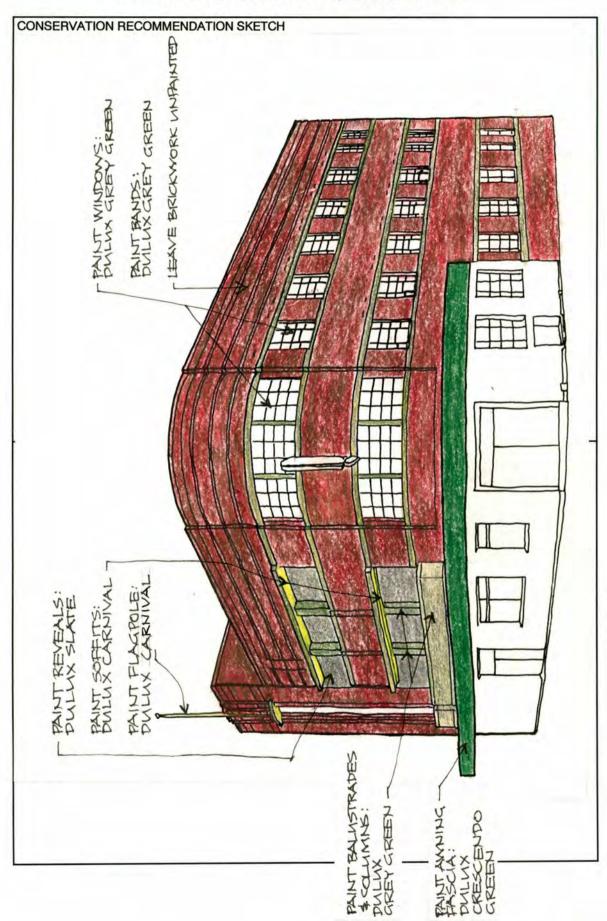

|
|                                                                                                                                                                                                                |
|                                                                                                                                                                                                                |



### MAIN STREET STUDY WILLIAM & GEORGE STREETS, BATHURST 1994



The site of the Knickerbocker some time before 1890. The Royal Hotel (Inventory Item No. 18) is two-storey building on the far left.

BDHS photograph





| 100 William Ctrast                                                                                                                                                                                                                                                                                                                                   |                                                                                                                                                                                                                                                 | ITEM NO. 1                                                                                                                                                                                              |  |
|-----