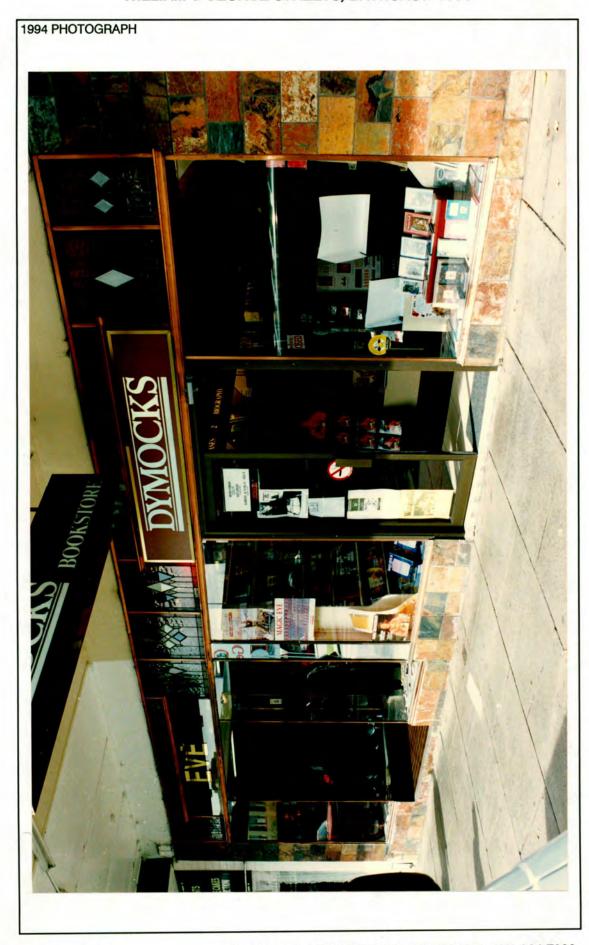

# BATHURST CITY COUNCIL

# WILLIAM AND GEORGE STREETS

BATHURST

# MAIN STREET STUDY

REPORT

Volume I

Knox & Tanner Robert Irving

October 1994

| ADDRESS 176 William Street corner of Piper Street                                                                                                                                                                                                                                                                                                                                                                                                                                                                                                                                                                                                                                                                                                                                                                                                                                                                                                                                                                                                                                                                                                                                                                                                                                                                                                                                                                                                                                                                                                                                                                                                                                                                                                                                                                                                                                                                                                                                                                                                                                                                              | *                                                                                                                                                    | ITEM NO. 1                                                                                                                        |
|--------------------------------------------------------------------------------------------------------------------------------------------------------------------------------------------------------------------------------------------------------------------------------------------------------------------------------------------------------------------------------------------------------------------------------------------------------------------------------------------------------------------------------------------------------------------------------------------------------------------------------------------------------------------------------------------------------------------------------------------------------------------------------------------------------------------------------------------------------------------------------------------------------------------------------------------------------------------------------------------------------------------------------------------------------------------------------------------------------------------------------------------------------------------------------------------------------------------------------------------------------------------------------------------------------------------------------------------------------------------------------------------------------------------------------------------------------------------------------------------------------------------------------------------------------------------------------------------------------------------------------------------------------------------------------------------------------------------------------------------------------------------------------------------------------------------------------------------------------------------------------------------------------------------------------------------------------------------------------------------------------------------------------------------------------------------------------------------------------------------------------|------------------------------------------------------------------------------------------------------------------------------------------------------|-----------------------------------------------------------------------------------------------------------------------------------|
| NAME OF BUILDING Oxford Tavern                                                                                                                                                                                                                                                                                                                                                                                                                                                                                                                                                                                                                                                                                                                                                                                                                                                                                                                                                                                                                                                                                                                                                                                                                                                                                                                                                                                                                                                                                                                                                                                                                                                                                                                                                                                                                                                                                                                                                                                                                                                                                                 |                                                                                                                                                      |                                                                                                                                   |
|                                                                                                                                                                                                                                                                                                                                                                                                                                                                                                                                                                                                                                                                                                                                                                                                                                                                                                                                                                                                                                                                                                                                                                                                                                                                                                                                                                                                                                                                                                                                                                                                                                                                                                                                                                                                                                                                                                                                                                                                                                                                                                                                |                                                                                                                                                      |                                                                                                                                   |
| FORMER NAME Oxford Hotel                                                                                                                                                                                                                                                                                                                                                                                                                                                                                                                                                                                                                                                                                                                                                                                                                                                                                                                                                                                                                                                                                                                                                                                                                                                                                                                                                                                                                                                                                                                                                                                                                                                                                                                                                                                                                                                                                                                                                                                                                                                                                                       |                                                                                                                                                      |                                                                                                                                   |
| FSW .                                                                                                                                                                                                                                                                                                                                                                                                                                                                                                                                                                                                                                                                                                                                                                                                                                                                                                                                                                                                                                                                                                                                                                                                                                                                                                                                                                                                                                                                                                                                                                                                                                                                                                                                                                                                                                                                                                                                                                                                                                                                                                                          | 4 1 1 1 1                                                                                                                                            | 4.                                                                                                                                |
| LESSEE/S Robert Cody, Lice                                                                                                                                                                                                                                                                                                                                                                                                                                                                                                                                                                                                                                                                                                                                                                                                                                                                                                                                                                                                                                                                                                                                                                                                                                                                                                                                                                                                                                                                                                                                                                                                                                                                                                                                                                                                                                                                                                                                                                                                                                                                                                     | ensee                                                                                                                                                | CURRENT USE Hotel & Beer Garden                                                                                                   |
| CURRENT OWNER & ADDRESS                                                                                                                                                                                                                                                                                                                                                                                                                                                                                                                                                                                                                                                                                                                                                                                                                                                                                                                                                                                                                                                                                                                                                                                                                                                                                                                                                                                                                                                                                                                                                                                                                                                                                                                                                                                                                                                                                                                                                                                                                                                                                                        |                                                                                                                                                      | 170                                                                                                                               |
|                                                                                                                                                                                                                                                                                                                                                                                                                                                                                                                                                                                                                                                                                                                                                                                                                                                                                                                                                                                                                                                                                                                                                                                                                                                                                                                                                                                                                                                                                                                                                                                                                                                                                                                                                                                                                                                                                                                                                                                                                                                                                                                                |                                                                                                                                                      |                                                                                                                                   |
| DATE OF CONSTRUCTION<br>1873                                                                                                                                                                                                                                                                                                                                                                                                                                                                                                                                                                                                                                                                                                                                                                                                                                                                                                                                                                                                                                                                                                                                                                                                                                                                                                                                                                                                                                                                                                                                                                                                                                                                                                                                                                                                                                                                                                                                                                                                                                                                                                   | ARCHITECT                                                                                                                                            | BUILDER                                                                                                                           |
|                                                                                                                                                                                                                                                                                                                                                                                                                                                                                                                                                                                                                                                                                                                                                                                                                                                                                                                                                                                                                                                                                                                                                                                                                                                                                                                                                                                                                                                                                                                                                                                                                                                                                                                                                                                                                                                                                                                                                                                                                                                                                                                                | Not Known                                                                                                                                            | Not Known                                                                                                                         |
| HISTORY                                                                                                                                                                                                                                                                                                                                                                                                                                                                                                                                                                                                                                                                                                                                                                                                                                                                                                                                                                                                                                                                                                                                                                                                                                                                                                                                                                                                                                                                                                                                                                                                                                                                                                                                                                                                                                                                                                                                                                                                                                                                                                                        |                                                                                                                                                      | The second                                                                                                                        |
|                                                                                                                                                                                                                                                                                                                                                                                                                                                                                                                                                                                                                                                                                                                                                                                                                                                                                                                                                                                                                                                                                                                                                                                                                                                                                                                                                                                                                                                                                                                                                                                                                                                                                                                                                                                                                                                                                                                                                                                                                                                                                                                                |                                                                                                                                                      |                                                                                                                                   |
| REFERENCES Theo Barker, A Pictorial History of Bathurst; V                                                                                                                                                                                                                                                                                                                                                                                                                                                                                                                                                                                                                                                                                                                                                                                                                                                                                                                                                                                                                                                                                                                                                                                                                                                                                                                                                                                                                                                                                                                                                                                                                                                                                                                                                                                                                                                                                                                                                                                                                                                                     | N H Tighe, Inns and Hotels of Old                                                                                                                    | Bathurst Town.                                                                                                                    |
| DESCRIPTION  A two-storeyed brick corner pub building with posted verandah which extends to the footpa ron. The verandah has stop-chamfered time stout and having cast iron brackets, while the hardboard or similar sheeting, was originally or the stout and having cast iron brackets.                                                                                                                                                                                                                                                                                                                                                                                                                                                                                                                                                                                                                                                                                                                                                                                                                                                                                                                                                                                                                                                                                                                                                                                                                                                                                                                                                                                                                                                                                                                                                                                                                                                                                                                                                                                                                                      | n a splayed comer, a hipped roof outh kerb line along both frontages a ber posts with moulded capitals, those at first floor level are lighter, with | f corrugated iron and a timber<br>nd is also roofed in corrugated<br>ose at ground floor level being<br>n iron balustrade, now of |
| DESCRIPTION  A two-storeyed brick corner pub building with posted verandah which extends to the footpa ron. The verandah has stop-chamfered time stout and having cast iron brackets, while the hardboard or similar sheeting, was originally of the stout and having cast iron brackets.                                                                                                                                                                                                                                                                                                                                                                                                                                                                                                                                                                                                                                                                                                                                                                                                                                                                                                                                                                                                                                                                                                                                                                                                                                                                                                                                                                                                                                                                                                                                                                                                                                                                                                                                                                                                                                      | n a splayed comer, a hipped roof outh kerb line along both frontages a ber posts with moulded capitals, those at first floor level are lighter, with | f corrugated iron and a timber<br>nd is also roofed in corrugated<br>ose at ground floor level being<br>n iron balustrade, now of |
| DESCRIPTION  A two-storeyed brick corner pub building with posted verandah which extends to the footpa ron. The verandah has stop-chamfered time stout and having cast iron brackets, while the hardboard or similar sheeting, was originally of the stout and having cast iron brackets.                                                                                                                                                                                                                                                                                                                                                                                                                                                                                                                                                                                                                                                                                                                                                                                                                                                                                                                                                                                                                                                                                                                                                                                                                                                                                                                                                                                                                                                                                                                                                                                                                                                                                                                                                                                                                                      | n a splayed comer, a hipped roof outh kerb line along both frontages a ber posts with moulded capitals, those at first floor level are lighter, with | f corrugated iron and a timber<br>nd is also roofed in corrugated<br>ose at ground floor level being<br>n iron balustrade, now of |
| DESCRIPTION  A two-storeyed brick corner pub building with posted verandah which extends to the footpa ron. The verandah has stop-chamfered time stout and having cast iron brackets, while the hardboard or similar sheeting, was originally of the stout and having cast iron brackets.                                                                                                                                                                                                                                                                                                                                                                                                                                                                                                                                                                                                                                                                                                                                                                                                                                                                                                                                                                                                                                                                                                                                                                                                                                                                                                                                                                                                                                                                                                                                                                                                                                                                                                                                                                                                                                      | n a splayed comer, a hipped roof outh kerb line along both frontages a ber posts with moulded capitals, those at first floor level are lighter, with | f corrugated iron and a timber<br>nd is also roofed in corrugated<br>ose at ground floor level being<br>n iron balustrade, now of |
| Theo Barker, A Pictorial History of Bathurst; V                                                                                                                                                                                                                                                                                                                                                                                                                                                                                                                                                                                                                                                                                                                                                                                                                                                                                                                                                                                                                                                                                                                                                                                                                                                                                                                                                                                                                                                                                                                                                                                                                                                                                                                                                                                                                                                                                                                                                                                                                                                                                | n a splayed comer, a hipped roof outh kerb line along both frontages a ber posts with moulded capitals, those at first floor level are lighter, with | f corrugated iron and a timber<br>nd is also roofed in corrugated<br>ose at ground floor level being<br>n iron balustrade, now of |
| DESCRIPTION  A two-storeyed brick corner pub building with posted verandah which extends to the footpa ron. The verandah has stop-chamfered time stout and having cast iron brackets, while the hardboard or similar sheeting, was originally or the stout and having cast iron brackets.                                                                                                                                                                                                                                                                                                                                                                                                                                                                                                                                                                                                                                                                                                                                                                                                                                                                                                                                                                                                                                                                                                                                                                                                                                                                                                                                                                                                                                                                                                                                                                                                                                                                                                                                                                                                                                      | n a splayed comer, a hipped roof outh kerb line along both frontages a ber posts with moulded capitals, those at first floor level are lighter, with | f corrugated iron and a timber<br>nd is also roofed in corrugated<br>ose at ground floor level being<br>n iron balustrade, now of |
| DESCRIPTION  A two-storeyed brick corner pub building with posted verandah which extends to the footpa ron. The verandah has stop-chamfered time stout and having cast iron brackets, while the hardboard or similar sheeting, was originally of the stout and having cast iron brackets.                                                                                                                                                                                                                                                                                                                                                                                                                                                                                                                                                                                                                                                                                                                                                                                                                                                                                                                                                                                                                                                                                                                                                                                                                                                                                                                                                                                                                                                                                                                                                                                                                                                                                                                                                                                                                                      | n a splayed comer, a hipped roof outh kerb line along both frontages a ber posts with moulded capitals, those at first floor level are lighter, with | f corrugated iron and a timber<br>nd is also roofed in corrugated<br>ose at ground floor level being<br>n iron balustrade, now of |
| DESCRIPTION  A two-storeyed brick corner pub building with posted verandah which extends to the footparon. The verandah has stop-chamfered time tout and having cast iron brackets, while the hardboard or similar sheeting, was originally of the control of the con | n a splayed comer, a hipped roof outh kerb line along both frontages a ber posts with moulded capitals, those at first floor level are lighter, with | f corrugated iron and a timber<br>nd is also roofed in corrugated<br>ose at ground floor level being<br>n iron balustrade, now of |