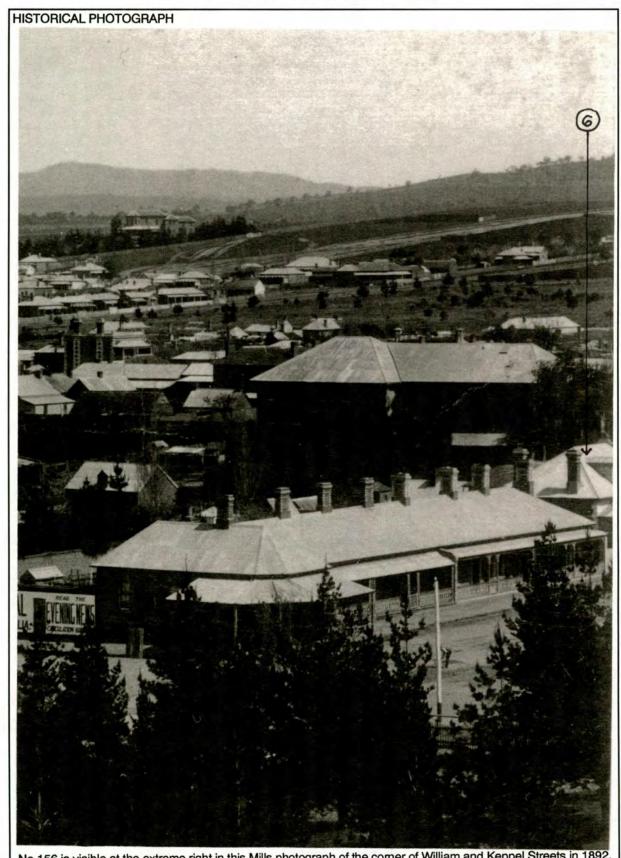

|           |                                |  |
| REFERENCES BDHS sources  DESCRIPTION |           |                                |  |

| STATEMENT OF SIGNIFICANCE                                                          |  |
|------------------------------------------------------------------------------------|--|
| This building is architecturally undistinguished and has no heritage significance. |  |
| HERITAGE LISTINGS Nil                                                              |  |
|                                                                                    |  |
| CONSERVATION RECOMMENDATIONS None                                                  |  |
|                                                                                    |  |





No 156 is visible at the extreme right in this Mills photograph of the comer of William and Keppel Streets in 1892.

BDHS negative

| And the second s | SKETCH     |
|-------------------------------------------------------------------------------------------------------------------------------------------------------------------------------------------------------------------------------------------------------------------------------------------------------------------------------------------------------------------------------------------------------------------------------------------------------------------------------------------------------------------------------------------------------------------------------------------------------------------------------------------------------