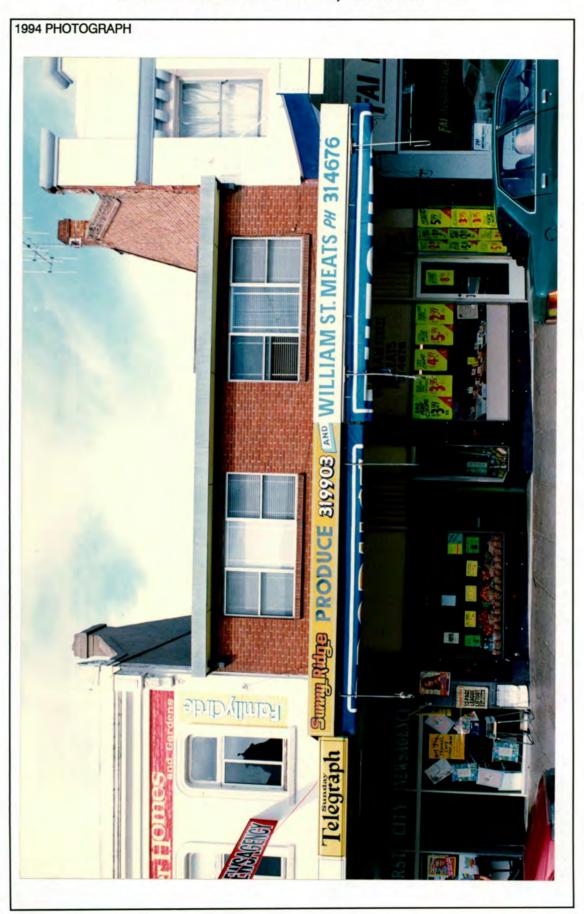

# BATHURST CITY COUNCIL

# WILLIAM AND GEORGE STREETS

BATHURST

# MAIN STREET STUDY

REPORT

Volume I

Knox & Tanner Robert Irving

October 1994

| ADDRESS 176 William Street corner of Piper Street                                                                                                                                                                                                                                                                                                                                                                                                                                                                                                                                                                                                                                                                                                                                                                                                                                                                                                                                                                                                                                                                                                                                                                                                                                                                                                                                                                                                                                                                                                                                                                                                                                                                                                                                                                                                                                                                                                                                                                                                                                                                              | *                                                                                                                                                    | ITEM NO. 1                                                                                                                        |
|--------------------------------------------------------------------------------------------------------------------------------------------------------------------------------------------------------------------------------------------------------------------------------------------------------------------------------------------------------------------------------------------------------------------------------------------------------------------------------------------------------------------------------------------------------------------------------------------------------------------------------------------------------------------------------------------------------------------------------------------------------------------------------------------------------------------------------------------------------------------------------------------------------------------------------------------------------------------------------------------------------------------------------------------------------------------------------------------------------------------------------------------------------------------------------------------------------------------------------------------------------------------------------------------------------------------------------------------------------------------------------------------------------------------------------------------------------------------------------------------------------------------------------------------------------------------------------------------------------------------------------------------------------------------------------------------------------------------------------------------------------------------------------------------------------------------------------------------------------------------------------------------------------------------------------------------------------------------------------------------------------------------------------------------------------------------------------------------------------------------------------|------------------------------------------------------------------------------------------------------------------------------------------------------|-----------------------------------------------------------------------------------------------------------------------------------|
| NAME OF BUILDING Oxford Tavern                                                                                                                                                                                                                                                                                                                                                                                                                                                                                                                                                                                                                                                                                                                                                                                                                                                                                                                                                                                                                                                                                                                                                                                                                                                                                                                                                                                                                                                                                                                                                                                                                                                                                                                                                                                                                                                                                                                                                                                                                                                                                                 |                                                                                                                                                      |                                                                                                                                   |
|                                                                                                                                                                                                                                                                                                                                                                                                                                                                                                                                                                                                                                                                                                                                                                                                                                                                                                                                                                                                                                                                                                                                                                                                                                                                                                                                                                                                                                                                                                                                                                                                                                                                                                                                                                                                                                                                                                                                                                                                                                                                                                                                |                                                                                                                                                      |                                                                                                                                   |
| FORMER NAME Oxford Hotel                                                                                                                                                                                                                                                                                                                                                                                                                                                                                                                                                                                                                                                                                                                                                                                                                                                                                                                                                                                                                                                                                                                                                                                                                                                                                                                                                                                                                                                                                                                                                                                                                                                                                                                                                                                                                                                                                                                                                                                                                                                                                                       |                                                                                                                                                      |                                                                                                                                   |
| FSW .                                                                                                                                                                                                                                                                                                                                                                                                                                                                                                                                                                                                                                                                                                                                                                                                                                                                                                                                                                                                                                                                                                                                                                                                                                                                                                                                                                                                                                                                                                                                                                                                                                                                                                                                                                                                                                                                                                                                                                                                                                                                                                                          | 4 1 1 1 1                                                                                                                                            | 4.                                                                                                                                |
| LESSEE/S Robert Cody, Lice                                                                                                                                                                                                                                                                                                                                                                                                                                                                                                                                                                                                                                                                                                                                                                                                                                                                                                                                                                                                                                                                                                                                                                                                                                                                                                                                                                                                                                                                                                                                                                                                                                                                                                                                                                                                                                                                                                                                                                                                                                                                                                     | ensee                                                                                                                                                | CURRENT USE Hotel & Beer Garden                                                                                                   |
| CURRENT OWNER & ADDRESS                                                                                                                                                                                                                                                                                                                                                                                                                                                                                                                                                                                                                                                                                                                                                                                                                                                                                                                                                                                                                                                                                                                                                                                                                                                                                                                                                                                                                                                                                                                                                                                                                                                                                                                                                                                                                                                                                                                                                                                                                                                                                                        |                                                                                                                                                      | 170                                                                                                                               |
|                                                                                                                                                                                                                                                                                                                                                                                                                                                                                                                                                                                                                                                                                                                                                                                                                                                                                                                                                                                                                                                                                                                                                                                                                                                                                                                                                                                                                                                                                                                                                                                                                                                                                                                                                                                                                                                                                                                                                                                                                                                                                                                                |                                                                                                                                                      |                                                                                                                                   |
| DATE OF CONSTRUCTION<br>1873                                                                                                                                                                                                                                                                                                                                                                                                                                                                                                                                                                                                                                                                                                                                                                                                                                                                                                                                                                                                                                                                                                                                                                                                                                                                                                                                                                                                                                                                                                                                                                                                                                                                                                                                                                                                                                                                                                                                                                                                                                                                                                   | ARCHITECT                                                                                                                                            | BUILDER                                                                                                                           |
|                                                                                                                                                                                                                                                                                                                                                                                                                                                                                                                                                                                                                                                                                                                                                                                                                                                                                                                                                                                                                                                                                                                                                                                                                                                                                                                                                                                                                                                                                                                                                                                                                                                                                                                                                                                                                                                                                                                                                                                                                                                                                                                                | Not Known                                                                                                                                            | Not Known                                                                                                                         |
| HISTORY                                                                                                                                                                                                                                                                                                                                                                                                                                                                                                                                                                                                                                                                                                                                                                                                                                                                                                                                                                                                                                                                                                                                                                                                                                                                                                                                                                                                                                                                                                                                                                                                                                                                                                                                                                                                                                                                                                                                                                                                                                                                                                                        |                                                                                                                                                      | The second                                                                                                                        |
|                                                                                                                                                                                                                                                                                                                                                                                                                                                                                                                                                                                                                                                                                                                                                                                                                                                                                                                                                                                                                                                                                                                                                                                                                                                                                                                                                                                                                                                                                                                                                                                                                                                                                                                                                                                                                                                                                                                                                                                                                                                                                                                                |                                                                                                                                                      |                                                                                                                                   |
| REFERENCES Theo Barker, A Pictorial History of Bathurst; V                                                                                                                                                                                                                                                                                                                                                                                                                                                                                                                                                                                                                                                                                                                                                                                                                                                                                                                                                                                                                                                                                                                                                                                                                                                                                                                                                                                                                                                                                                                                                                                                                                                                                                                                                                                                                                                                                                                                                                                                                                                                     | N H Tighe, Inns and Hotels of Old                                                                                                                    | Bathurst Town.                                                                                                                    |
| DESCRIPTION  A two-storeyed brick corner pub building with posted verandah which extends to the footpa ron. The verandah has stop-chamfered time stout and having cast iron brackets, while the hardboard or similar sheeting, was originally or the stout and having cast iron brackets.                                                                                                                                                                                                                                                                                                                                                                                                                                                                                                                                                                                                                                                                                                                                                                                                                                                                                                                                                                                                                                                                                                                                                                                                                                                                                                                                                                                                                                                                                                                                                                                                                                                                                                                                                                                                                                      | n a splayed comer, a hipped roof outh kerb line along both frontages a ber posts with moulded capitals, those at first floor level are lighter, with | f corrugated iron and a timber<br>nd is also roofed in corrugated<br>ose at ground floor level being<br>n iron balustrade, now of |
| DESCRIPTION  A two-storeyed brick corner pub building with posted verandah which extends to the footpa ron. The verandah has stop-chamfered time stout and having cast iron brackets, while the hardboard or similar sheeting, was originally of the stout and having cast iron brackets.                                                                                                                                                                                                                                                                                                                                                                                                                                                                                                                                                                                                                                                                                                                                                                                                                                                                                                                                                                                                                                                                                                                                                                                                                                                                                                                                                                                                                                                                                                                                                                                                                                                                                                                                                                                                                                      | n a splayed comer, a hipped roof outh kerb line along both frontages a ber posts with moulded capitals, those at first floor level are lighter, with | f corrugated iron and a timber<br>nd is also roofed in corrugated<br>ose at ground floor level being<br>n iron balustrade, now of |
| DESCRIPTION  A two-storeyed brick corner pub building with posted verandah which extends to the footpa ron. The verandah has stop-chamfered time stout and having cast iron brackets, while the hardboard or similar sheeting, was originally of the stout and having cast iron brackets.                                                                                                                                                                                                                                                                                                                                                                                                                                                                                                                                                                                                                                                                                                                                                                                                                                                                                                                                                                                                                                                                                                                                                                                                                                                                                                                                                                                                                                                                                                                                                                                                                                                                                                                                                                                                                                      | n a splayed comer, a hipped roof outh kerb line along both frontages a ber posts with moulded capitals, those at first floor level are lighter, with | f corrugated iron and a timber<br>nd is also roofed in corrugated<br>ose at ground floor level being<br>n iron balustrade, now of |
| DESCRIPTION  A two-storeyed brick corner pub building with posted verandah which extends to the footpa ron. The verandah has stop-chamfered time stout and having cast iron brackets, while the hardboard or similar sheeting, was originally of the stout and having cast iron brackets.                                                                                                                                                                                                                                                                                                                                                                                                                                                                                                                                                                                                                                                                                                                                                                                                                                                                                                                                                                                                                                                                                                                                                                                                                                                                                                                                                                                                                                                                                                                                                                                                                                                                                                                                                                                                                                      | n a splayed comer, a hipped roof outh kerb line along both frontages a ber posts with moulded capitals, those at first floor level are lighter, with | f corrugated iron and a timber<br>nd is also roofed in corrugated<br>ose at ground floor level being<br>n iron balustrade, now of |
| Theo Barker, A Pictorial History of Bathurst; V                                                                                                                                                                                                                                                                                                                                                                                                                                                                                                                                                                                                                                                                                                                                                                                                                                                                                                                                                                                                                                                                                                                                                                                                                                                                                                                                                                                                                                                                                                                                                                                                                                                                                                                                                                                                                                                                                                                                                                                                                                                                                | n a splayed comer, a hipped roof outh kerb line along both frontages a ber posts with moulded capitals, those at first floor level are lighter, with | f corrugated iron and a timber<br>nd is also roofed in corrugated<br>ose at ground floor level being<br>n iron balustrade, now of |
| DESCRIPTION  A two-storeyed brick corner pub building with posted verandah which extends to the footpa ron. The verandah has stop-chamfered time stout and having cast iron brackets, while the hardboard or similar sheeting, was originally or the stout and having cast iron brackets.                                                                                                                                                                                                                                                                                                                                                                                                                                                                                                                                                                                                                                                                                                                                                                                                                                                                                                                                                                                                                                                                                                                                                                                                                                                                                                                                                                                                                                                                                                                                                                                                                                                                                                                                                                                                                                      | n a splayed comer, a hipped roof outh kerb line along both frontages a ber posts with moulded capitals, those at first floor level are lighter, with | f corrugated iron and a timber<br>nd is also roofed in corrugated<br>ose at ground floor level being<br>n iron balustrade, now of |
| DESCRIPTION  A two-storeyed brick corner pub building with posted verandah which extends to the footpa ron. The verandah has stop-chamfered time stout and having cast iron brackets, while the hardboard or similar sheeting, was originally of the stout and having cast iron brackets.                                                                                                                                                                                                                                                                                                                                                                                                                                                                                                                                                                                                                                                                                                                                                                                                                                                                                                                                                                                                                                                                                                                                                                                                                                                                                                                                                                                                                                                                                                                                                                                                                                                                                                                                                                                                                                      | n a splayed comer, a hipped roof outh kerb line along both frontages a ber posts with moulded capitals, those at first floor level are lighter, with | f corrugated iron and a timber<br>nd is also roofed in corrugated<br>ose at ground floor level being<br>n iron balustrade, now of |
| DESCRIPTION  A two-storeyed brick corner pub building with posted verandah which extends to the footparon. The verandah has stop-chamfered time tout and having cast iron brackets, while the hardboard or similar sheeting, was originally of the control of the con | n a splayed comer, a hipped roof outh kerb line along both frontages a ber posts with moulded capitals, those at first floor level are lighter, with | f corrugated iron and a timber<br>nd is also roofed in corrugated<br>ose at ground floor level being<br>n iron balustrade, now of |