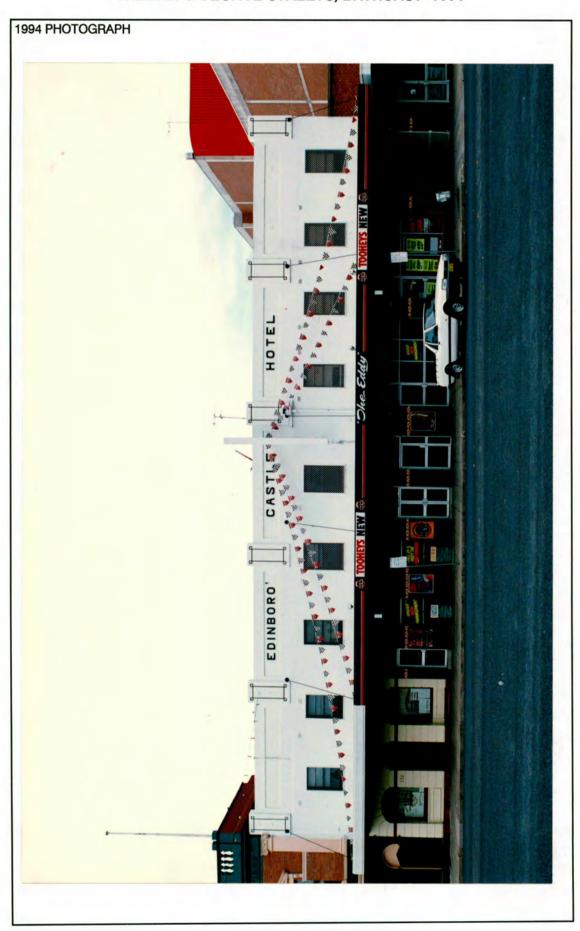

# BATHURST CITY COUNCIL

# WILLIAM AND GEORGE STREETS

BATHURST

# MAIN STREET STUDY

REPORT

Volume I

Knox & Tanner Robert Irving

October 1994

| ADDRESS 176 William Street corner of Piper Street                                                                                                                                                                                                                                                                                                                                                                                                                                                                                                                                                                                                                                                                                                                                                                                                                                                                                                                                                                                                                                                                                                                                                                                                                                                                                                                                                                                                                                                                                                                                                                                                                                                                                                                                                                                                                                                                                                                                                                                                                                                                              | *                                                                                                                                                    | ITEM NO. 1                                                                                                                        |
|--------------------------------------------------------------------------------------------------------------------------------------------------------------------------------------------------------------------------------------------------------------------------------------------------------------------------------------------------------------------------------------------------------------------------------------------------------------------------------------------------------------------------------------------------------------------------------------------------------------------------------------------------------------------------------------------------------------------------------------------------------------------------------------------------------------------------------------------------------------------------------------------------------------------------------------------------------------------------------------------------------------------------------------------------------------------------------------------------------------------------------------------------------------------------------------------------------------------------------------------------------------------------------------------------------------------------------------------------------------------------------------------------------------------------------------------------------------------------------------------------------------------------------------------------------------------------------------------------------------------------------------------------------------------------------------------------------------------------------------------------------------------------------------------------------------------------------------------------------------------------------------------------------------------------------------------------------------------------------------------------------------------------------------------------------------------------------------------------------------------------------|------------------------------------------------------------------------------------------------------------------------------------------------------|-----------------------------------------------------------------------------------------------------------------------------------|
| NAME OF BUILDING Oxford Tavern                                                                                                                                                                                                                                                                                                                                                                                                                                                                                                                                                                                                                                                                                                                                                                                                                                                                                                                                                                                                                                                                                                                                                                                                                                                                                                                                                                                                                                                                                                                                                                                                                                                                                                                                                                                                                                                                                                                                                                                                                                                                                                 |                                                                                                                                                      |                                                                                                                                   |
|                                                                                                                                                                                                                                                                                                                                                                                                                                                                                                                                                                                                                                                                                                                                                                                                                                                                                                                                                                                                                                                                                                                                                                                                                                                                                                                                                                                                                                                                                                                                                                                                                                                                                                                                                                                                                                                                                                                                                                                                                                                                                                                                |                                                                                                                                                      |                                                                                                                                   |
| FORMER NAME Oxford Hotel                                                                                                                                                                                                                                                                                                                                                                                                                                                                                                                                                                                                                                                                                                                                                                                                                                                                                                                                                                                                                                                                                                                                                                                                                                                                                                                                                                                                                                                                                                                                                                                                                                                                                                                                                                                                                                                                                                                                                                                                                                                                                                       |                                                                                                                                                      |                                                                                                                                   |
| FSW .                                                                                                                                                                                                                                                                                                                                                                                                                                                                                                                                                                                                                                                                                                                                                                                                                                                                                                                                                                                                                                                                                                                                                                                                                                                                                                                                                                                                                                                                                                                                                                                                                                                                                                                                                                                                                                                                                                                                                                                                                                                                                                                          | 4 1 1 1 1                                                                                                                                            | 4.                                                                                                                                |
| LESSEE/S Robert Cody, Lice                                                                                                                                                                                                                                                                                                                                                                                                                                                                                                                                                                                                                                                                                                                                                                                                                                                                                                                                                                                                                                                                                                                                                                                                                                                                                                                                                                                                                                                                                                                                                                                                                                                                                                                                                                                                                                                                                                                                                                                                                                                                                                     | ensee                                                                                                                                                | CURRENT USE Hotel & Beer Garden                                                                                                   |
| CURRENT OWNER & ADDRESS                                                                                                                                                                                                                                                                                                                                                                                                                                                                                                                                                                                                                                                                                                                                                                                                                                                                                                                                                                                                                                                                                                                                                                                                                                                                                                                                                                                                                                                                                                                                                                                                                                                                                                                                                                                                                                                                                                                                                                                                                                                                                                        |                                                                                                                                                      | 170                                                                                                                               |
|                                                                                                                                                                                                                                                                                                                                                                                                                                                                                                                                                                                                                                                                                                                                                                                                                                                                                                                                                                                                                                                                                                                                                                                                                                                                                                                                                                                                                                                                                                                                                                                                                                                                                                                                                                                                                                                                                                                                                                                                                                                                                                                                |                                                                                                                                                      |                                                                                                                                   |
| DATE OF CONSTRUCTION<br>1873                                                                                                                                                                                                                                                                                                                                                                                                                                                                                                                                                                                                                                                                                                                                                                                                                                                                                                                                                                                                                                                                                                                                                                                                                                                                                                                                                                                                                                                                                                                                                                                                                                                                                                                                                                                                                                                                                                                                                                                                                                                                                                   | ARCHITECT                                                                                                                                            | BUILDER                                                                                                                           |
|                                                                                                                                                                                                                                                                                                                                                                                                                                                                                                                                                                                                                                                                                                                                                                                                                                                                                                                                                                                                                                                                                                                                                                                                                                                                                                                                                                                                                                                                                                                                                                                                                                                                                                                                                                                                                                                                                                                                                                                                                                                                                                                                | Not Known                                                                                                                                            | Not Known                                                                                                                         |
| HISTORY                                                                                                                                                                                                                                                                                                                                                                                                                                                                                                                                                                                                                                                                                                                                                                                                                                                                                                                                                                                                                                                                                                                                                                                                                                                                                                                                                                                                                                                                                                                                                                                                                                                                                                                                                                                                                                                                                                                                                                                                                                                                                                                        |                                                                                                                                                      | The second                                                                                                                        |
|                                                                                                                                                                                                                                                                                                                                                                                                                                                                                                                                                                                                                                                                                                                                                                                                                                                                                                                                                                                                                                                                                                                                                                                                                                                                                                                                                                                                                                                                                                                                                                                                                                                                                                                                                                                                                                                                                                                                                                                                                                                                                                                                |                                                                                                                                                      |                                                                                                                                   |
| REFERENCES Theo Barker, A Pictorial History of Bathurst; V                                                                                                                                                                                                                                                                                                                                                                                                                                                                                                                                                                                                                                                                                                                                                                                                                                                                                                                                                                                                                                                                                                                                                                                                                                                                                                                                                                                                                                                                                                                                                                                                                                                                                                                                                                                                                                                                                                                                                                                                                                                                     | N H Tighe, Inns and Hotels of Old                                                                                                                    | Bathurst Town.                                                                                                                    |
| DESCRIPTION  A two-storeyed brick corner pub building with posted verandah which extends to the footpa ron. The verandah has stop-chamfered time stout and having cast iron brackets, while the hardboard or similar sheeting, was originally or the stout and having cast iron brackets.                                                                                                                                                                                                                                                                                                                                                                                                                                                                                                                                                                                                                                                                                                                                                                                                                                                                                                                                                                                                                                                                                                                                                                                                                                                                                                                                                                                                                                                                                                                                                                                                                                                                                                                                                                                                                                      | n a splayed comer, a hipped roof outh kerb line along both frontages a ber posts with moulded capitals, those at first floor level are lighter, with | f corrugated iron and a timber<br>nd is also roofed in corrugated<br>ose at ground floor level being<br>n iron balustrade, now of |
| DESCRIPTION  A two-storeyed brick corner pub building with posted verandah which extends to the footpa ron. The verandah has stop-chamfered time stout and having cast iron brackets, while the hardboard or similar sheeting, was originally of the stout and having cast iron brackets.                                                                                                                                                                                                                                                                                                                                                                                                                                                                                                                                                                                                                                                                                                                                                                                                                                                                                                                                                                                                                                                                                                                                                                                                                                                                                                                                                                                                                                                                                                                                                                                                                                                                                                                                                                                                                                      | n a splayed comer, a hipped roof outh kerb line along both frontages a ber posts with moulded capitals, those at first floor level are lighter, with | f corrugated iron and a timber<br>nd is also roofed in corrugated<br>ose at ground floor level being<br>n iron balustrade, now of |
| DESCRIPTION  A two-storeyed brick corner pub building with posted verandah which extends to the footpa ron. The verandah has stop-chamfered time stout and having cast iron brackets, while the hardboard or similar sheeting, was originally of the stout and having cast iron brackets.                                                                                                                                                                                                                                                                                                                                                                                                                                                                                                                                                                                                                                                                                                                                                                                                                                                                                                                                                                                                                                                                                                                                                                                                                                                                                                                                                                                                                                                                                                                                                                                                                                                                                                                                                                                                                                      | n a splayed comer, a hipped roof outh kerb line along both frontages a ber posts with moulded capitals, those at first floor level are lighter, with | f corrugated iron and a timber<br>nd is also roofed in corrugated<br>ose at ground floor level being<br>n iron balustrade, now of |
| DESCRIPTION  A two-storeyed brick corner pub building with posted verandah which extends to the footpa ron. The verandah has stop-chamfered time stout and having cast iron brackets, while the hardboard or similar sheeting, was originally of the stout and having cast iron brackets.                                                                                                                                                                                                                                                                                                                                                                                                                                                                                                                                                                                                                                                                                                                                                                                                                                                                                                                                                                                                                                                                                                                                                                                                                                                                                                                                                                                                                                                                                                                                                                                                                                                                                                                                                                                                                                      | n a splayed comer, a hipped roof outh kerb line along both frontages a ber posts with moulded capitals, those at first floor level are lighter, with | f corrugated iron and a timber<br>nd is also roofed in corrugated<br>ose at ground floor level being<br>n iron balustrade, now of |
| Theo Barker, A Pictorial History of Bathurst; V                                                                                                                                                                                                                                                                                                                                                                                                                                                                                                                                                                                                                                                                                                                                                                                                                                                                                                                                                                                                                                                                                                                                                                                                                                                                                                                                                                                                                                                                                                                                                                                                                                                                                                                                                                                                                                                                                                                                                                                                                                                                                | n a splayed comer, a hipped roof outh kerb line along both frontages a ber posts with moulded capitals, those at first floor level are lighter, with | f corrugated iron and a timber<br>nd is also roofed in corrugated<br>ose at ground floor level being<br>n iron balustrade, now of |
| DESCRIPTION  A two-storeyed brick corner pub building with posted verandah which extends to the footpa ron. The verandah has stop-chamfered time stout and having cast iron brackets, while the hardboard or similar sheeting, was originally or the stout and having cast iron brackets.                                                                                                                                                                                                                                                                                                                                                                                                                                                                                                                                                                                                                                                                                                                                                                                                                                                                                                                                                                                                                                                                                                                                                                                                                                                                                                                                                                                                                                                                                                                                                                                                                                                                                                                                                                                                                                      | n a splayed comer, a hipped roof outh kerb line along both frontages a ber posts with moulded capitals, those at first floor level are lighter, with | f corrugated iron and a timber<br>nd is also roofed in corrugated<br>ose at ground floor level being<br>n iron balustrade, now of |
| DESCRIPTION  A two-storeyed brick corner pub building with posted verandah which extends to the footpa ron. The verandah has stop-chamfered time stout and having cast iron brackets, while the hardboard or similar sheeting, was originally of the stout and having cast iron brackets.                                                                                                                                                                                                                                                                                                                                                                                                                                                                                                                                                                                                                                                                                                                                                                                                                                                                                                                                                                                                                                                                                                                                                                                                                                                                                                                                                                                                                                                                                                                                                                                                                                                                                                                                                                                                                                      | n a splayed comer, a hipped roof outh kerb line along both frontages a ber posts with moulded capitals, those at first floor level are lighter, with | f corrugated iron and a timber<br>nd is also roofed in corrugated<br>ose at ground floor level being<br>n iron balustrade, now of |
| DESCRIPTION  A two-storeyed brick corner pub building with posted verandah which extends to the footparon. The verandah has stop-chamfered time tout and having cast iron brackets, while the hardboard or similar sheeting, was originally of the control of the con | n a splayed comer, a hipped roof outh kerb line along both frontages a ber posts with moulded capitals, those at first floor level are lighter, with | f corrugated iron and a timber<br>nd is also roofed in corrugated<br>ose at ground floor level being<br>n iron balustrade, now of |