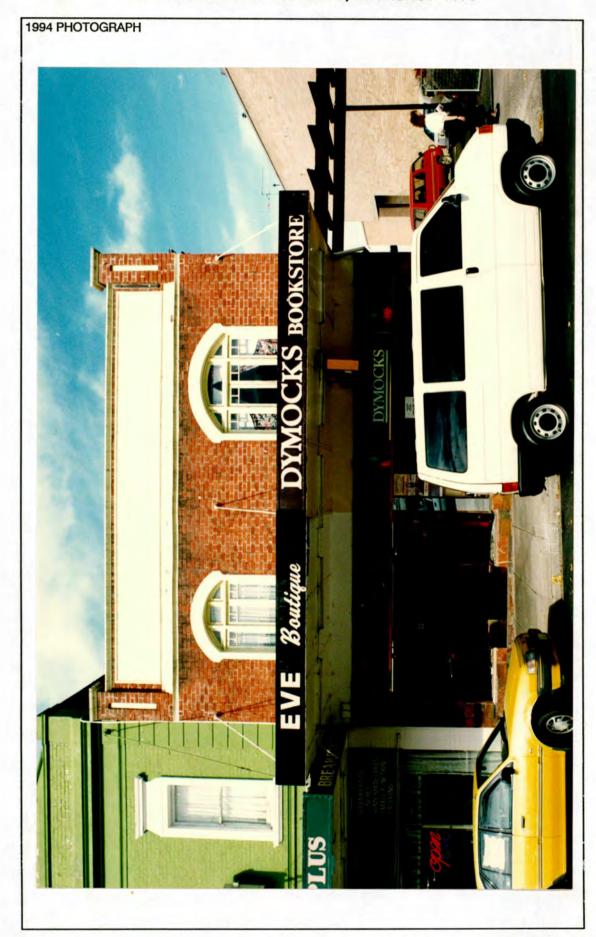

# BATHURST CITY COUNCIL

# WILLIAM AND GEORGE STREETS

BATHURST

# MAIN STREET STUDY

REPORT

Volume I

Knox & Tanner Robert Irving

October 1994

| ADDRESS 176 William Street corner of Piper Street                                                                                                                                                                                                                                                                                                                                                                                                                                                                                                                                                                                                                                                                                                                                                                                                                                                                                                                                                                                                                                                                                                                                                                                                                                                                                                                                                                                                                                                                                                                                                                                                                                                                                                                                                                                                                                                                                                                                                                                                                                                                              | *                                                                                                                                                    | ITEM NO. 1                                                                                                                        |
|--------------------------------------------------------------------------------------------------------------------------------------------------------------------------------------------------------------------------------------------------------------------------------------------------------------------------------------------------------------------------------------------------------------------------------------------------------------------------------------------------------------------------------------------------------------------------------------------------------------------------------------------------------------------------------------------------------------------------------------------------------------------------------------------------------------------------------------------------------------------------------------------------------------------------------------------------------------------------------------------------------------------------------------------------------------------------------------------------------------------------------------------------------------------------------------------------------------------------------------------------------------------------------------------------------------------------------------------------------------------------------------------------------------------------------------------------------------------------------------------------------------------------------------------------------------------------------------------------------------------------------------------------------------------------------------------------------------------------------------------------------------------------------------------------------------------------------------------------------------------------------------------------------------------------------------------------------------------------------------------------------------------------------------------------------------------------------------------------------------------------------|------------------------------------------------------------------------------------------------------------------------------------------------------|-----------------------------------------------------------------------------------------------------------------------------------|
| NAME OF BUILDING Oxford Tavern                                                                                                                                                                                                                                                                                                                                                                                                                                                                                                                                                                                                                                                                                                                                                                                                                                                                                                                                                                                                                                                                                                                                                                                                                                                                                                                                                                                                                                                                                                                                                                                                                                                                                                                                                                                                                                                                                                                                                                                                                                                                                                 |                                                                                                                                                      |                                                                                                                                   |
|                                                                                                                                                                                                                                                                                                                                                                                                                                                                                                                                                                                                                                                                                                                                                                                                                                                                                                                                                                                                                                                                                                                                                                                                                                                                                                                                                                                                                                                                                                                                                                                                                                                                                                                                                                                                                                                                                                                                                                                                                                                                                                                                |                                                                                                                                                      |                                                                                                                                   |
| FORMER NAME Oxford Hotel                                                                                                                                                                                                                                                                                                                                                                                                                                                                                                                                                                                                                                                                                                                                                                                                                                                                                                                                                                                                                                                                                                                                                                                                                                                                                                                                                                                                                                                                                                                                                                                                                                                                                                                                                                                                                                                                                                                                                                                                                                                                                                       |                                                                                                                                                      |                                                                                                                                   |
| FSW .                                                                                                                                                                                                                                                                                                                                                                                                                                                                                                                                                                                                                                                                                                                                                                                                                                                                                                                                                                                                                                                                                                                                                                                                                                                                                                                                                                                                                                                                                                                                                                                                                                                                                                                                                                                                                                                                                                                                                                                                                                                                                                                          | 4 1 1 1 1                                                                                                                                            | 4.                                                                                                                                |
| LESSEE/S Robert Cody, Lice                                                                                                                                                                                                                                                                                                                                                                                                                                                                                                                                                                                                                                                                                                                                                                                                                                                                                                                                                                                                                                                                                                                                                                                                                                                                                                                                                                                                                                                                                                                                                                                                                                                                                                                                                                                                                                                                                                                                                                                                                                                                                                     | ensee                                                                                                                                                | CURRENT USE Hotel & Beer Garden                                                                                                   |
| CURRENT OWNER & ADDRESS                                                                                                                                                                                                                                                                                                                                                                                                                                                                                                                                                                                                                                                                                                                                                                                                                                                                                                                                                                                                                                                                                                                                                                                                                                                                                                                                                                                                                                                                                                                                                                                                                                                                                                                                                                                                                                                                                                                                                                                                                                                                                                        |                                                                                                                                                      | 170                                                                                                                               |
|                                                                                                                                                                                                                                                                                                                                                                                                                                                                                                                                                                                                                                                                                                                                                                                                                                                                                                                                                                                                                                                                                                                                                                                                                                                                                                                                                                                                                                                                                                                                                                                                                                                                                                                                                                                                                                                                                                                                                                                                                                                                                                                                |                                                                                                                                                      |                                                                                                                                   |
| DATE OF CONSTRUCTION<br>1873                                                                                                                                                                                                                                                                                                                                                                                                                                                                                                                                                                                                                                                                                                                                                                                                                                                                                                                                                                                                                                                                                                                                                                                                                                                                                                                                                                                                                                                                                                                                                                                                                                                                                                                                                                                                                                                                                                                                                                                                                                                                                                   | ARCHITECT                                                                                                                                            | BUILDER                                                                                                                           |
|                                                                                                                                                                                                                                                                                                                                                                                                                                                                                                                                                                                                                                                                                                                                                                                                                                                                                                                                                                                                                                                                                                                                                                                                                                                                                                                                                                                                                                                                                                                                                                                                                                                                                                                                                                                                                                                                                                                                                                                                                                                                                                                                | Not Known                                                                                                                                            | Not Known                                                                                                                         |
| HISTORY                                                                                                                                                                                                                                                                                                                                                                                                                                                                                                                                                                                                                                                                                                                                                                                                                                                                                                                                                                                                                                                                                                                                                                                                                                                                                                                                                                                                                                                                                                                                                                                                                                                                                                                                                                                                                                                                                                                                                                                                                                                                                                                        |                                                                                                                                                      | The second                                                                                                                        |
|                                                                                                                                                                                                                                                                                                                                                                                                                                                                                                                                                                                                                                                                                                                                                                                                                                                                                                                                                                                                                                                                                                                                                                                                                                                                                                                                                                                                                                                                                                                                                                                                                                                                                                                                                                                                                                                                                                                                                                                                                                                                                                                                |                                                                                                                                                      |                                                                                                                                   |
| REFERENCES Theo Barker, A Pictorial History of Bathurst; V                                                                                                                                                                                                                                                                                                                                                                                                                                                                                                                                                                                                                                                                                                                                                                                                                                                                                                                                                                                                                                                                                                                                                                                                                                                                                                                                                                                                                                                                                                                                                                                                                                                                                                                                                                                                                                                                                                                                                                                                                                                                     | N H Tighe, Inns and Hotels of Old                                                                                                                    | Bathurst Town.                                                                                                                    |
| DESCRIPTION  A two-storeyed brick corner pub building with posted verandah which extends to the footpa ron. The verandah has stop-chamfered time stout and having cast iron brackets, while the hardboard or similar sheeting, was originally or the stout and having cast iron brackets.                                                                                                                                                                                                                                                                                                                                                                                                                                                                                                                                                                                                                                                                                                                                                                                                                                                                                                                                                                                                                                                                                                                                                                                                                                                                                                                                                                                                                                                                                                                                                                                                                                                                                                                                                                                                                                      | n a splayed comer, a hipped roof outh kerb line along both frontages a ber posts with moulded capitals, those at first floor level are lighter, with | f corrugated iron and a timber<br>nd is also roofed in corrugated<br>ose at ground floor level being<br>n iron balustrade, now of |
| DESCRIPTION  A two-storeyed brick corner pub building with posted verandah which extends to the footpa ron. The verandah has stop-chamfered time stout and having cast iron brackets, while the hardboard or similar sheeting, was originally of the stout and having cast iron brackets.                                                                                                                                                                                                                                                                                                                                                                                                                                                                                                                                                                                                                                                                                                                                                                                                                                                                                                                                                                                                                                                                                                                                                                                                                                                                                                                                                                                                                                                                                                                                                                                                                                                                                                                                                                                                                                      | n a splayed comer, a hipped roof outh kerb line along both frontages a ber posts with moulded capitals, those at first floor level are lighter, with | f corrugated iron and a timber<br>nd is also roofed in corrugated<br>ose at ground floor level being<br>n iron balustrade, now of |
| DESCRIPTION  A two-storeyed brick corner pub building with posted verandah which extends to the footpa ron. The verandah has stop-chamfered time stout and having cast iron brackets, while the hardboard or similar sheeting, was originally of the stout and having cast iron brackets.                                                                                                                                                                                                                                                                                                                                                                                                                                                                                                                                                                                                                                                                                                                                                                                                                                                                                                                                                                                                                                                                                                                                                                                                                                                                                                                                                                                                                                                                                                                                                                                                                                                                                                                                                                                                                                      | n a splayed comer, a hipped roof outh kerb line along both frontages a ber posts with moulded capitals, those at first floor level are lighter, with | f corrugated iron and a timber<br>nd is also roofed in corrugated<br>ose at ground floor level being<br>n iron balustrade, now of |
| DESCRIPTION  A two-storeyed brick corner pub building with posted verandah which extends to the footpa ron. The verandah has stop-chamfered time stout and having cast iron brackets, while the hardboard or similar sheeting, was originally of the stout and having cast iron brackets.                                                                                                                                                                                                                                                                                                                                                                                                                                                                                                                                                                                                                                                                                                                                                                                                                                                                                                                                                                                                                                                                                                                                                                                                                                                                                                                                                                                                                                                                                                                                                                                                                                                                                                                                                                                                                                      | n a splayed comer, a hipped roof outh kerb line along both frontages a ber posts with moulded capitals, those at first floor level are lighter, with | f corrugated iron and a timber<br>nd is also roofed in corrugated<br>ose at ground floor level being<br>n iron balustrade, now of |
| Theo Barker, A Pictorial History of Bathurst; V                                                                                                                                                                                                                                                                                                                                                                                                                                                                                                                                                                                                                                                                                                                                                                                                                                                                                                                                                                                                                                                                                                                                                                                                                                                                                                                                                                                                                                                                                                                                                                                                                                                                                                                                                                                                                                                                                                                                                                                                                                                                                | n a splayed comer, a hipped roof outh kerb line along both frontages a ber posts with moulded capitals, those at first floor level are lighter, with | f corrugated iron and a timber<br>nd is also roofed in corrugated<br>ose at ground floor level being<br>n iron balustrade, now of |
| DESCRIPTION  A two-storeyed brick corner pub building with posted verandah which extends to the footpa ron. The verandah has stop-chamfered time stout and having cast iron brackets, while the hardboard or similar sheeting, was originally or the stout and having cast iron brackets.                                                                                                                                                                                                                                                                                                                                                                                                                                                                                                                                                                                                                                                                                                                                                                                                                                                                                                                                                                                                                                                                                                                                                                                                                                                                                                                                                                                                                                                                                                                                                                                                                                                                                                                                                                                                                                      | n a splayed comer, a hipped roof outh kerb line along both frontages a ber posts with moulded capitals, those at first floor level are lighter, with | f corrugated iron and a timber<br>nd is also roofed in corrugated<br>ose at ground floor level being<br>n iron balustrade, now of |
| DESCRIPTION  A two-storeyed brick corner pub building with posted verandah which extends to the footpa ron. The verandah has stop-chamfered time stout and having cast iron brackets, while the hardboard or similar sheeting, was originally of the stout and having cast iron brackets.                                                                                                                                                                                                                                                                                                                                                                                                                                                                                                                                                                                                                                                                                                                                                                                                                                                                                                                                                                                                                                                                                                                                                                                                                                                                                                                                                                                                                                                                                                                                                                                                                                                                                                                                                                                                                                      | n a splayed comer, a hipped roof outh kerb line along both frontages a ber posts with moulded capitals, those at first floor level are lighter, with | f corrugated iron and a timber<br>nd is also roofed in corrugated<br>ose at ground floor level being<br>n iron balustrade, now of |
| DESCRIPTION  A two-storeyed brick corner pub building with posted verandah which extends to the footparon. The verandah has stop-chamfered time tout and having cast iron brackets, while the hardboard or similar sheeting, was originally of the control of the con | n a splayed comer, a hipped roof outh kerb line along both frontages a ber posts with moulded capitals, those at first floor level are lighter, with | f corrugated iron and a timber<br>nd is also roofed in corrugated<br>ose at ground floor level being<br>n iron balustrade, now of |