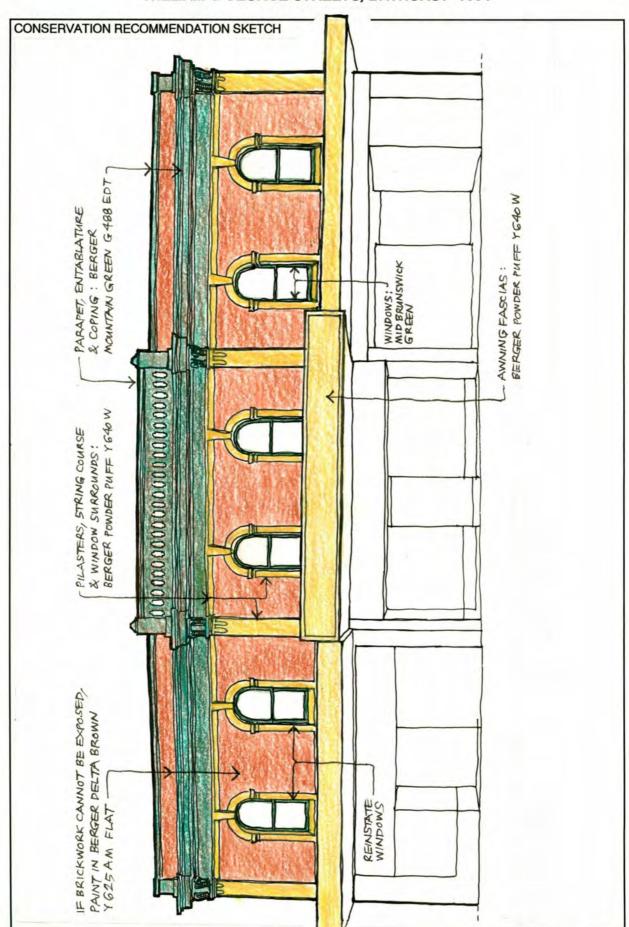

# BATHURST CITY COUNCIL

# WILLIAM AND GEORGE STREETS

BATHURST

# MAIN STREET STUDY

REPORT

Volume I

Knox & Tanner Robert Irving

October 1994

| ADDRESS 176 William Street corner of Piper Street                                                                                                                                                                                                                                                                                                                                                                                                                                                                                                                                                                                                                                                                                                                                                                                                                                                                                                                                                                                                                                                                                                                                                                                                                                                                                                                                                                                                                                                                                                                                                                                                                                                                                                                                                                                                                                                                                                                                                                                                                                                                              | *                                                                                                                                                    | ITEM NO. 1                                                                                                                        |
|--------------------------------------------------------------------------------------------------------------------------------------------------------------------------------------------------------------------------------------------------------------------------------------------------------------------------------------------------------------------------------------------------------------------------------------------------------------------------------------------------------------------------------------------------------------------------------------------------------------------------------------------------------------------------------------------------------------------------------------------------------------------------------------------------------------------------------------------------------------------------------------------------------------------------------------------------------------------------------------------------------------------------------------------------------------------------------------------------------------------------------------------------------------------------------------------------------------------------------------------------------------------------------------------------------------------------------------------------------------------------------------------------------------------------------------------------------------------------------------------------------------------------------------------------------------------------------------------------------------------------------------------------------------------------------------------------------------------------------------------------------------------------------------------------------------------------------------------------------------------------------------------------------------------------------------------------------------------------------------------------------------------------------------------------------------------------------------------------------------------------------|------------------------------------------------------------------------------------------------------------------------------------------------------|-----------------------------------------------------------------------------------------------------------------------------------|
| NAME OF BUILDING Oxford Tavern                                                                                                                                                                                                                                                                                                                                                                                                                                                                                                                                                                                                                                                                                                                                                                                                                                                                                                                                                                                                                                                                                                                                                                                                                                                                                                                                                                                                                                                                                                                                                                                                                                                                                                                                                                                                                                                                                                                                                                                                                                                                                                 |                                                                                                                                                      |                                                                                                                                   |
|                                                                                                                                                                                                                                                                                                                                                                                                                                                                                                                                                                                                                                                                                                                                                                                                                                                                                                                                                                                                                                                                                                                                                                                                                                                                                                                                                                                                                                                                                                                                                                                                                                                                                                                                                                                                                                                                                                                                                                                                                                                                                                                                |                                                                                                                                                      |                                                                                                                                   |
| FORMER NAME Oxford Hotel                                                                                                                                                                                                                                                                                                                                                                                                                                                                                                                                                                                                                                                                                                                                                                                                                                                                                                                                                                                                                                                                                                                                                                                                                                                                                                                                                                                                                                                                                                                                                                                                                                                                                                                                                                                                                                                                                                                                                                                                                                                                                                       |                                                                                                                                                      |                                                                                                                                   |
| FSW .                                                                                                                                                                                                                                                                                                                                                                                                                                                                                                                                                                                                                                                                                                                                                                                                                                                                                                                                                                                                                                                                                                                                                                                                                                                                                                                                                                                                                                                                                                                                                                                                                                                                                                                                                                                                                                                                                                                                                                                                                                                                                                                          | 4 1 1 1 1                                                                                                                                            | 4.                                                                                                                                |
| LESSEE/S Robert Cody, Lice                                                                                                                                                                                                                                                                                                                                                                                                                                                                                                                                                                                                                                                                                                                                                                                                                                                                                                                                                                                                                                                                                                                                                                                                                                                                                                                                                                                                                                                                                                                                                                                                                                                                                                                                                                                                                                                                                                                                                                                                                                                                                                     | ensee                                                                                                                                                | CURRENT USE Hotel & Beer Garden                                                                                                   |
| CURRENT OWNER & ADDRESS                                                                                                                                                                                                                                                                                                                                                                                                                                                                                                                                                                                                                                                                                                                                                                                                                                                                                                                                                                                                                                                                                                                                                                                                                                                                                                                                                                                                                                                                                                                                                                                                                                                                                                                                                                                                                                                                                                                                                                                                                                                                                                        |                                                                                                                                                      | 170                                                                                                                               |
|                                                                                                                                                                                                                                                                                                                                                                                                                                                                                                                                                                                                                                                                                                                                                                                                                                                                                                                                                                                                                                                                                                                                                                                                                                                                                                                                                                                                                                                                                                                                                                                                                                                                                                                                                                                                                                                                                                                                                                                                                                                                                                                                |                                                                                                                                                      |                                                                                                                                   |
| DATE OF CONSTRUCTION<br>1873                                                                                                                                                                                                                                                                                                                                                                                                                                                                                                                                                                                                                                                                                                                                                                                                                                                                                                                                                                                                                                                                                                                                                                                                                                                                                                                                                                                                                                                                                                                                                                                                                                                                                                                                                                                                                                                                                                                                                                                                                                                                                                   | ARCHITECT                                                                                                                                            | BUILDER                                                                                                                           |
|                                                                                                                                                                                                                                                                                                                                                                                                                                                                                                                                                                                                                                                                                                                                                                                                                                                                                                                                                                                                                                                                                                                                                                                                                                                                                                                                                                                                                                                                                                                                                                                                                                                                                                                                                                                                                                                                                                                                                                                                                                                                                                                                | Not Known                                                                                                                                            | Not Known                                                                                                                         |
| HISTORY                                                                                                                                                                                                                                                                                                                                                                                                                                                                                                                                                                                                                                                                                                                                                                                                                                                                                                                                                                                                                                                                                                                                                                                                                                                                                                                                                                                                                                                                                                                                                                                                                                                                                                                                                                                                                                                                                                                                                                                                                                                                                                                        |                                                                                                                                                      | The second                                                                                                                        |
|                                                                                                                                                                                                                                                                                                                                                                                                                                                                                                                                                                                                                                                                                                                                                                                                                                                                                                                                                                                                                                                                                                                                                                                                                                                                                                                                                                                                                                                                                                                                                                                                                                                                                                                                                                                                                                                                                                                                                                                                                                                                                                                                |                                                                                                                                                      |                                                                                                                                   |
| REFERENCES Theo Barker, A Pictorial History of Bathurst; V                                                                                                                                                                                                                                                                                                                                                                                                                                                                                                                                                                                                                                                                                                                                                                                                                                                                                                                                                                                                                                                                                                                                                                                                                                                                                                                                                                                                                                                                                                                                                                                                                                                                                                                                                                                                                                                                                                                                                                                                                                                                     | N H Tighe, Inns and Hotels of Old                                                                                                                    | Bathurst Town.                                                                                                                    |
| DESCRIPTION  A two-storeyed brick corner pub building with posted verandah which extends to the footpa ron. The verandah has stop-chamfered time stout and having cast iron brackets, while the hardboard or similar sheeting, was originally or the stout and having cast iron brackets.                                                                                                                                                                                                                                                                                                                                                                                                                                                                                                                                                                                                                                                                                                                                                                                                                                                                                                                                                                                                                                                                                                                                                                                                                                                                                                                                                                                                                                                                                                                                                                                                                                                                                                                                                                                                                                      | n a splayed comer, a hipped roof outh kerb line along both frontages a ber posts with moulded capitals, those at first floor level are lighter, with | f corrugated iron and a timber<br>nd is also roofed in corrugated<br>ose at ground floor level being<br>n iron balustrade, now of |
| DESCRIPTION  A two-storeyed brick corner pub building with posted verandah which extends to the footpa ron. The verandah has stop-chamfered time stout and having cast iron brackets, while the hardboard or similar sheeting, was originally of the stout and having cast iron brackets.                                                                                                                                                                                                                                                                                                                                                                                                                                                                                                                                                                                                                                                                                                                                                                                                                                                                                                                                                                                                                                                                                                                                                                                                                                                                                                                                                                                                                                                                                                                                                                                                                                                                                                                                                                                                                                      | n a splayed comer, a hipped roof outh kerb line along both frontages a ber posts with moulded capitals, those at first floor level are lighter, with | f corrugated iron and a timber<br>nd is also roofed in corrugated<br>ose at ground floor level being<br>n iron balustrade, now of |
| DESCRIPTION  A two-storeyed brick corner pub building with posted verandah which extends to the footpa ron. The verandah has stop-chamfered time stout and having cast iron brackets, while the hardboard or similar sheeting, was originally of the stout and having cast iron brackets.                                                                                                                                                                                                                                                                                                                                                                                                                                                                                                                                                                                                                                                                                                                                                                                                                                                                                                                                                                                                                                                                                                                                                                                                                                                                                                                                                                                                                                                                                                                                                                                                                                                                                                                                                                                                                                      | n a splayed comer, a hipped roof outh kerb line along both frontages a ber posts with moulded capitals, those at first floor level are lighter, with | f corrugated iron and a timber<br>nd is also roofed in corrugated<br>ose at ground floor level being<br>n iron balustrade, now of |
| DESCRIPTION  A two-storeyed brick corner pub building with posted verandah which extends to the footpa ron. The verandah has stop-chamfered time stout and having cast iron brackets, while the hardboard or similar sheeting, was originally of the stout and having cast iron brackets.                                                                                                                                                                                                                                                                                                                                                                                                                                                                                                                                                                                                                                                                                                                                                                                                                                                                                                                                                                                                                                                                                                                                                                                                                                                                                                                                                                                                                                                                                                                                                                                                                                                                                                                                                                                                                                      | n a splayed comer, a hipped roof outh kerb line along both frontages a ber posts with moulded capitals, those at first floor level are lighter, with | f corrugated iron and a timber<br>nd is also roofed in corrugated<br>ose at ground floor level being<br>n iron balustrade, now of |
| Theo Barker, A Pictorial History of Bathurst; V                                                                                                                                                                                                                                                                                                                                                                                                                                                                                                                                                                                                                                                                                                                                                                                                                                                                                                                                                                                                                                                                                                                                                                                                                                                                                                                                                                                                                                                                                                                                                                                                                                                                                                                                                                                                                                                                                                                                                                                                                                                                                | n a splayed comer, a hipped roof outh kerb line along both frontages a ber posts with moulded capitals, those at first floor level are lighter, with | f corrugated iron and a timber<br>nd is also roofed in corrugated<br>ose at ground floor level being<br>n iron balustrade, now of |
| DESCRIPTION  A two-storeyed brick corner pub building with posted verandah which extends to the footpa ron. The verandah has stop-chamfered time stout and having cast iron brackets, while the hardboard or similar sheeting, was originally or the stout and having cast iron brackets.                                                                                                                                                                                                                                                                                                                                                                                                                                                                                                                                                                                                                                                                                                                                                                                                                                                                                                                                                                                                                                                                                                                                                                                                                                                                                                                                                                                                                                                                                                                                                                                                                                                                                                                                                                                                                                      | n a splayed comer, a hipped roof outh kerb line along both frontages a ber posts with moulded capitals, those at first floor level are lighter, with | f corrugated iron and a timber<br>nd is also roofed in corrugated<br>ose at ground floor level being<br>n iron balustrade, now of |
| DESCRIPTION  A two-storeyed brick corner pub building with posted verandah which extends to the footpa ron. The verandah has stop-chamfered time stout and having cast iron brackets, while the hardboard or similar sheeting, was originally of the stout and having cast iron brackets.                                                                                                                                                                                                                                                                                                                                                                                                                                                                                                                                                                                                                                                                                                                                                                                                                                                                                                                                                                                                                                                                                                                                                                                                                                                                                                                                                                                                                                                                                                                                                                                                                                                                                                                                                                                                                                      | n a splayed comer, a hipped roof outh kerb line along both frontages a ber posts with moulded capitals, those at first floor level are lighter, with | f corrugated iron and a timber<br>nd is also roofed in corrugated<br>ose at ground floor level being<br>n iron balustrade, now of |
| DESCRIPTION  A two-storeyed brick corner pub building with posted verandah which extends to the footparon. The verandah has stop-chamfered time tout and having cast iron brackets, while the hardboard or similar sheeting, was originally of the control of the con | n a splayed comer, a hipped roof outh kerb line along both frontages a ber posts with moulded capitals, those at first floor level are lighter, with | f corrugated iron and a timber<br>nd is also roofed in corrugated<br>ose at ground floor level being<br>n iron balustrade, now of |