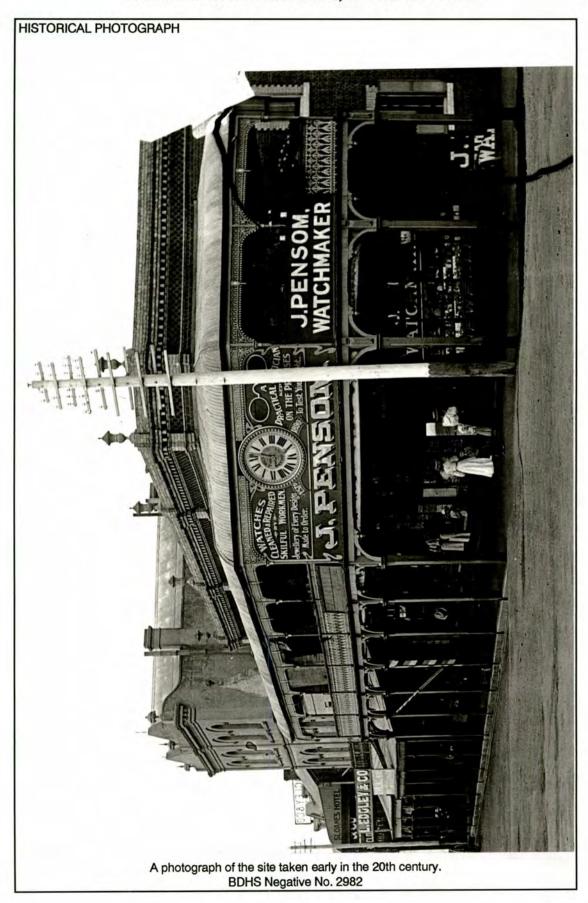

# BATHURST CITY COUNCIL

# WILLIAM AND GEORGE STREETS

BATHURST

# MAIN STREET STUDY

REPORT

Volume I

Knox & Tanner Robert Irving

October 1994

| ADDRESS 176 William Street corner of Piper Street                                                                                                                                                                                                                                                                                                                                                                                                                                                                                                                                                                                                                                                                                                                                                                                                                                                                                                                                                                                                                                                                                                                                                                                                                                                                                                                                                                                                                                                                                                                                                                                                                                                                                                                                                                                                                                                                                                                                                                                                                                                                              | *                                                                                                                                                    | ITEM NO. 1                                                                                                                        |
|--------------------------------------------------------------------------------------------------------------------------------------------------------------------------------------------------------------------------------------------------------------------------------------------------------------------------------------------------------------------------------------------------------------------------------------------------------------------------------------------------------------------------------------------------------------------------------------------------------------------------------------------------------------------------------------------------------------------------------------------------------------------------------------------------------------------------------------------------------------------------------------------------------------------------------------------------------------------------------------------------------------------------------------------------------------------------------------------------------------------------------------------------------------------------------------------------------------------------------------------------------------------------------------------------------------------------------------------------------------------------------------------------------------------------------------------------------------------------------------------------------------------------------------------------------------------------------------------------------------------------------------------------------------------------------------------------------------------------------------------------------------------------------------------------------------------------------------------------------------------------------------------------------------------------------------------------------------------------------------------------------------------------------------------------------------------------------------------------------------------------------|------------------------------------------------------------------------------------------------------------------------------------------------------|-----------------------------------------------------------------------------------------------------------------------------------|
| NAME OF BUILDING Oxford Tavern                                                                                                                                                                                                                                                                                                                                                                                                                                                                                                                                                                                                                                                                                                                                                                                                                                                                                                                                                                                                                                                                                                                                                                                                                                                                                                                                                                                                                                                                                                                                                                                                                                                                                                                                                                                                                                                                                                                                                                                                                                                                                                 |                                                                                                                                                      |                                                                                                                                   |
|                                                                                                                                                                                                                                                                                                                                                                                                                                                                                                                                                                                                                                                                                                                                                                                                                                                                                                                                                                                                                                                                                                                                                                                                                                                                                                                                                                                                                                                                                                                                                                                                                                                                                                                                                                                                                                                                                                                                                                                                                                                                                                                                |                                                                                                                                                      |                                                                                                                                   |
| FORMER NAME Oxford Hotel                                                                                                                                                                                                                                                                                                                                                                                                                                                                                                                                                                                                                                                                                                                                                                                                                                                                                                                                                                                                                                                                                                                                                                                                                                                                                                                                                                                                                                                                                                                                                                                                                                                                                                                                                                                                                                                                                                                                                                                                                                                                                                       |                                                                                                                                                      |                                                                                                                                   |
| FSW .                                                                                                                                                                                                                                                                                                                                                                                                                                                                                                                                                                                                                                                                                                                                                                                                                                                                                                                                                                                                                                                                                                                                                                                                                                                                                                                                                                                                                                                                                                                                                                                                                                                                                                                                                                                                                                                                                                                                                                                                                                                                                                                          | 4 1 1 1 1                                                                                                                                            | 4.                                                                                                                                |
| LESSEE/S Robert Cody, Lice                                                                                                                                                                                                                                                                                                                                                                                                                                                                                                                                                                                                                                                                                                                                                                                                                                                                                                                                                                                                                                                                                                                                                                                                                                                                                                                                                                                                                                                                                                                                                                                                                                                                                                                                                                                                                                                                                                                                                                                                                                                                                                     | ensee                                                                                                                                                | CURRENT USE Hotel & Beer Garden                                                                                                   |
| CURRENT OWNER & ADDRESS                                                                                                                                                                                                                                                                                                                                                                                                                                                                                                                                                                                                                                                                                                                                                                                                                                                                                                                                                                                                                                                                                                                                                                                                                                                                                                                                                                                                                                                                                                                                                                                                                                                                                                                                                                                                                                                                                                                                                                                                                                                                                                        |                                                                                                                                                      | 170                                                                                                                               |
|                                                                                                                                                                                                                                                                                                                                                                                                                                                                                                                                                                                                                                                                                                                                                                                                                                                                                                                                                                                                                                                                                                                                                                                                                                                                                                                                                                                                                                                                                                                                                                                                                                                                                                                                                                                                                                                                                                                                                                                                                                                                                                                                |                                                                                                                                                      |                                                                                                                                   |
| DATE OF CONSTRUCTION<br>1873                                                                                                                                                                                                                                                                                                                                                                                                                                                                                                                                                                                                                                                                                                                                                                                                                                                                                                                                                                                                                                                                                                                                                                                                                                                                                                                                                                                                                                                                                                                                                                                                                                                                                                                                                                                                                                                                                                                                                                                                                                                                                                   | ARCHITECT                                                                                                                                            | BUILDER                                                                                                                           |
|                                                                                                                                                                                                                                                                                                                                                                                                                                                                                                                                                                                                                                                                                                                                                                                                                                                                                                                                                                                                                                                                                                                                                                                                                                                                                                                                                                                                                                                                                                                                                                                                                                                                                                                                                                                                                                                                                                                                                                                                                                                                                                                                | Not Known                                                                                                                                            | Not Known                                                                                                                         |
| HISTORY                                                                                                                                                                                                                                                                                                                                                                                                                                                                                                                                                                                                                                                                                                                                                                                                                                                                                                                                                                                                                                                                                                                                                                                                                                                                                                                                                                                                                                                                                                                                                                                                                                                                                                                                                                                                                                                                                                                                                                                                                                                                                                                        |                                                                                                                                                      | The second                                                                                                                        |
|                                                                                                                                                                                                                                                                                                                                                                                                                                                                                                                                                                                                                                                                                                                                                                                                                                                                                                                                                                                                                                                                                                                                                                                                                                                                                                                                                                                                                                                                                                                                                                                                                                                                                                                                                                                                                                                                                                                                                                                                                                                                                                                                |                                                                                                                                                      |                                                                                                                                   |
| REFERENCES Theo Barker, A Pictorial History of Bathurst; V                                                                                                                                                                                                                                                                                                                                                                                                                                                                                                                                                                                                                                                                                                                                                                                                                                                                                                                                                                                                                                                                                                                                                                                                                                                                                                                                                                                                                                                                                                                                                                                                                                                                                                                                                                                                                                                                                                                                                                                                                                                                     | N H Tighe, Inns and Hotels of Old                                                                                                                    | Bathurst Town.                                                                                                                    |
| DESCRIPTION  A two-storeyed brick corner pub building with posted verandah which extends to the footpa ron. The verandah has stop-chamfered time stout and having cast iron brackets, while the hardboard or similar sheeting, was originally or the stout and having cast iron brackets.                                                                                                                                                                                                                                                                                                                                                                                                                                                                                                                                                                                                                                                                                                                                                                                                                                                                                                                                                                                                                                                                                                                                                                                                                                                                                                                                                                                                                                                                                                                                                                                                                                                                                                                                                                                                                                      | n a splayed comer, a hipped roof outh kerb line along both frontages a ber posts with moulded capitals, those at first floor level are lighter, with | f corrugated iron and a timber<br>nd is also roofed in corrugated<br>ose at ground floor level being<br>n iron balustrade, now of |
| DESCRIPTION  A two-storeyed brick corner pub building with posted verandah which extends to the footpa ron. The verandah has stop-chamfered time stout and having cast iron brackets, while the hardboard or similar sheeting, was originally of the stout and having cast iron brackets.                                                                                                                                                                                                                                                                                                                                                                                                                                                                                                                                                                                                                                                                                                                                                                                                                                                                                                                                                                                                                                                                                                                                                                                                                                                                                                                                                                                                                                                                                                                                                                                                                                                                                                                                                                                                                                      | n a splayed comer, a hipped roof outh kerb line along both frontages a ber posts with moulded capitals, those at first floor level are lighter, with | f corrugated iron and a timber<br>nd is also roofed in corrugated<br>ose at ground floor level being<br>n iron balustrade, now of |
| DESCRIPTION  A two-storeyed brick corner pub building with posted verandah which extends to the footpa ron. The verandah has stop-chamfered time stout and having cast iron brackets, while the hardboard or similar sheeting, was originally of the stout and having cast iron brackets.                                                                                                                                                                                                                                                                                                                                                                                                                                                                                                                                                                                                                                                                                                                                                                                                                                                                                                                                                                                                                                                                                                                                                                                                                                                                                                                                                                                                                                                                                                                                                                                                                                                                                                                                                                                                                                      | n a splayed comer, a hipped roof outh kerb line along both frontages a ber posts with moulded capitals, those at first floor level are lighter, with | f corrugated iron and a timber<br>nd is also roofed in corrugated<br>ose at ground floor level being<br>n iron balustrade, now of |
| DESCRIPTION  A two-storeyed brick corner pub building with posted verandah which extends to the footpa ron. The verandah has stop-chamfered time stout and having cast iron brackets, while the hardboard or similar sheeting, was originally of the stout and having cast iron brackets.                                                                                                                                                                                                                                                                                                                                                                                                                                                                                                                                                                                                                                                                                                                                                                                                                                                                                                                                                                                                                                                                                                                                                                                                                                                                                                                                                                                                                                                                                                                                                                                                                                                                                                                                                                                                                                      | n a splayed comer, a hipped roof outh kerb line along both frontages a ber posts with moulded capitals, those at first floor level are lighter, with | f corrugated iron and a timber<br>nd is also roofed in corrugated<br>ose at ground floor level being<br>n iron balustrade, now of |
| Theo Barker, A Pictorial History of Bathurst; V                                                                                                                                                                                                                                                                                                                                                                                                                                                                                                                                                                                                                                                                                                                                                                                                                                                                                                                                                                                                                                                                                                                                                                                                                                                                                                                                                                                                                                                                                                                                                                                                                                                                                                                                                                                                                                                                                                                                                                                                                                                                                | n a splayed comer, a hipped roof outh kerb line along both frontages a ber posts with moulded capitals, those at first floor level are lighter, with | f corrugated iron and a timber<br>nd is also roofed in corrugated<br>ose at ground floor level being<br>n iron balustrade, now of |
| DESCRIPTION  A two-storeyed brick corner pub building with posted verandah which extends to the footpa ron. The verandah has stop-chamfered time stout and having cast iron brackets, while the hardboard or similar sheeting, was originally or the stout and having cast iron brackets.                                                                                                                                                                                                                                                                                                                                                                                                                                                                                                                                                                                                                                                                                                                                                                                                                                                                                                                                                                                                                                                                                                                                                                                                                                                                                                                                                                                                                                                                                                                                                                                                                                                                                                                                                                                                                                      | n a splayed comer, a hipped roof outh kerb line along both frontages a ber posts with moulded capitals, those at first floor level are lighter, with | f corrugated iron and a timber<br>nd is also roofed in corrugated<br>ose at ground floor level being<br>n iron balustrade, now of |
| DESCRIPTION  A two-storeyed brick corner pub building with posted verandah which extends to the footpa ron. The verandah has stop-chamfered time stout and having cast iron brackets, while the hardboard or similar sheeting, was originally of the stout and having cast iron brackets.                                                                                                                                                                                                                                                                                                                                                                                                                                                                                                                                                                                                                                                                                                                                                                                                                                                                                                                                                                                                                                                                                                                                                                                                                                                                                                                                                                                                                                                                                                                                                                                                                                                                                                                                                                                                                                      | n a splayed comer, a hipped roof outh kerb line along both frontages a ber posts with moulded capitals, those at first floor level are lighter, with | f corrugated iron and a timber<br>nd is also roofed in corrugated<br>ose at ground floor level being<br>n iron balustrade, now of |
| DESCRIPTION  A two-storeyed brick corner pub building with posted verandah which extends to the footparon. The verandah has stop-chamfered time tout and having cast iron brackets, while the hardboard or similar sheeting, was originally of the control of the con | n a splayed comer, a hipped roof outh kerb line along both frontages a ber posts with moulded capitals, those at first floor level are lighter, with | f corrugated iron and a timber<br>nd is also roofed in corrugated<br>ose at ground floor level being<br>n iron balustrade, now of |