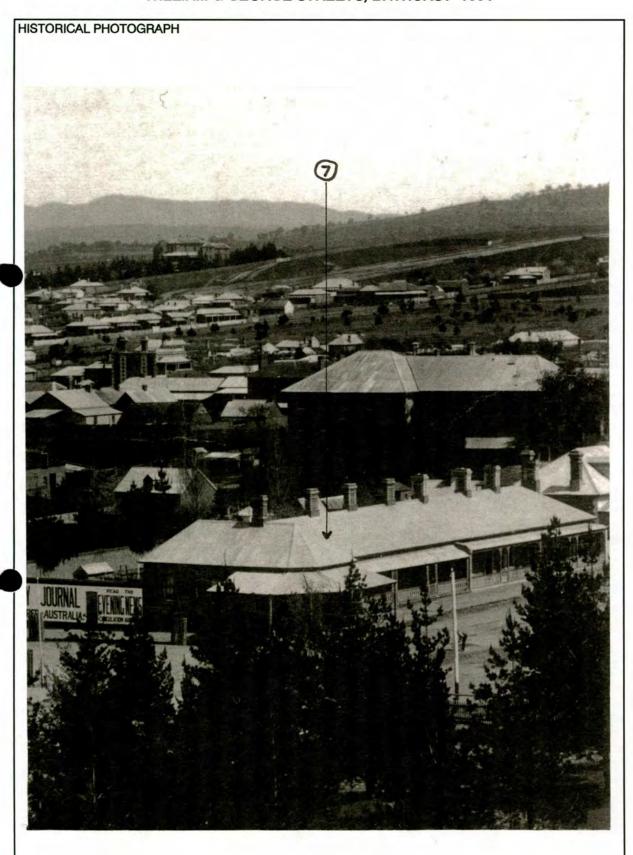

|                                                                                      |
|                        |                                                                                      |
|                        |                                                                                      |
|                        |                                                                                      |
|                        |                                                                                      |
|                        |                                                                                      |
|                        |                                                                                      |





Detail from Mills photograph of the corner of William and Keppel Streets, 1892

| CONSERVATION RECOMMENDATION SKETCH      |  |
|-----------------------------------------|--|
|                                         |  |
|                                         |  |
|                                         |  |
|                                         |  |
|                                         |  |
|                                         |  |
|                                         |  |
|                                         |  |
|                                         |  |
|                                         |  |
|                                         |  |
|                                         |  |
|                                         |  |
|