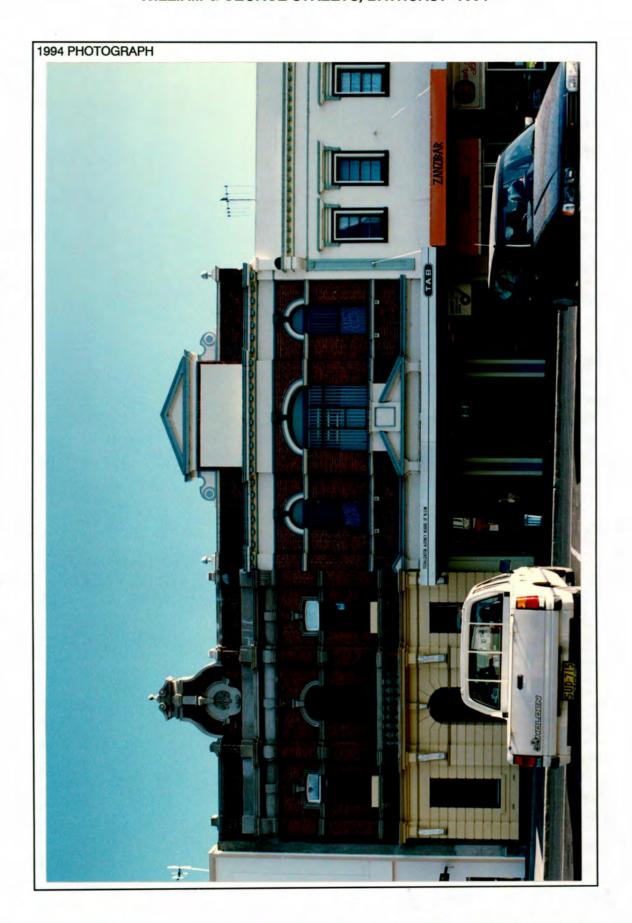

|  |
|                                                                                 |  |
|                                                                                 |  |
|                                                                                 |  |
|                                                                                 |  |
|                                                                                 |  |
|                                                                                 |  |
|                                                                                 |  |
|                                                                                 |  |
|                                                                                 |  |



90582

1.1

#### MAIN STREET STUDY WILLIAM & GEORGE STREETS, BATHURST 1994

HISTORICAL PHOTOGRAPH



In August 1914, when it was certain that war was imminent, crowds thronged the newspaper offices waiting for the special editions and latest information. At the *Times* office the photographer has claimed the attention of the crowd for this photograph. The date in the pediment over the door is 1858 and refers to the founding of the *Times*, to the erection of the building. S.E. Darney's sign in the left window advertises 'Berlin', a fine wool used for making clothes and gloves.

BDHS Negative No. 4779

#### MAIN STREET STUDY WILLIAM & GEORGE STREETS, BATHURST 1994



A photograph of William Street, looking north, in 1923, which shows the modelling of this facade.

By that time the little