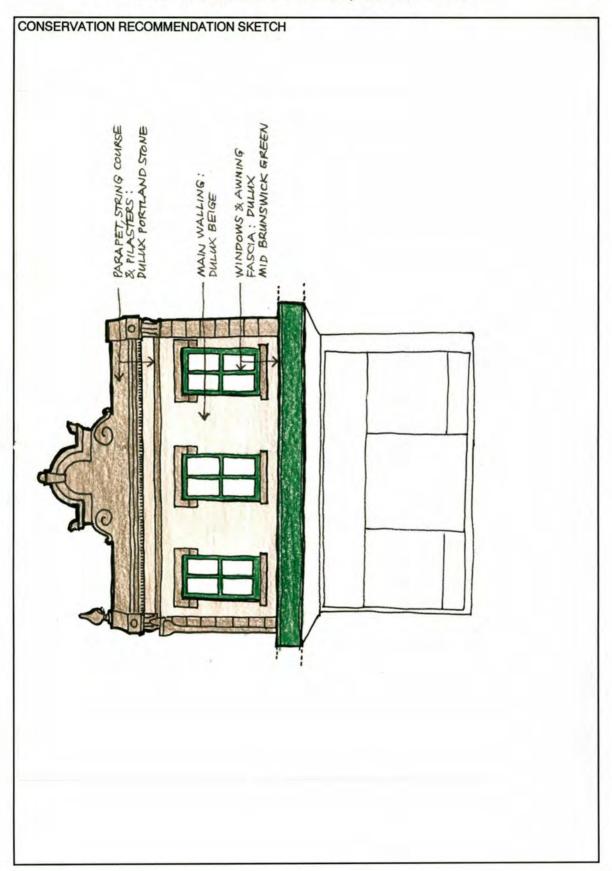

|
|                                                                                        |                                                                                              |                           |
|                                                                                        |                                                                                              |                           |
|                                                                                        |                                                                                              |                           |





The Red Rose Cafe in 1924 (BDHS Negative No. 2980). No. 102 is on the right Note the modified verandah with tables upstairs.



| TOP - 100A William Street  NAME OF BUILDING  FORMER NAME  LESSEE/S  CURRENT OWNER & ADDRESS  DATE OF CONSTRUCTION Originally late 19th century. Altered several times later  HISTORY  It is possible that this building in the 19th century was perceived as part of an ensemble of whice premises, No. 102, was the centre (See Inventory Items No. 19 and 20). The shop at No. 100 built with part of its upstairs residence over a carriage-way. The Savings Bank of NSW (Barra purchased the building about 1911 and operated there until it was amalgamated with the Gove Bank of NSW.  In 1916 the verandah, which was formerly single-storeyed, balcony, was altered and also exte 102. It is assumed that the building facade was altered at this time. Owen's Music Store occup the Bank vacated the premises. This