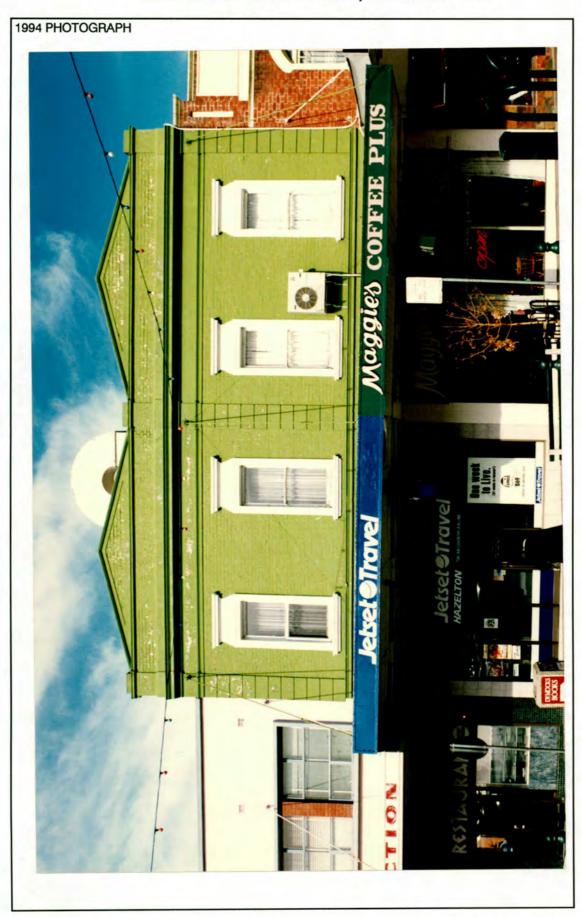

# BATHURST CITY COUNCIL

# WILLIAM AND GEORGE STREETS

BATHURST

# MAIN STREET STUDY

REPORT

Volume I

Knox & Tanner Robert Irving

October 1994

| ADDRESS 176 William Street corner of Piper Street                                                                                                                                                                                                                                                                                                                                                                                                                                                                                                                                                                                                                                                                                                                                                                                                                                                                                                                                                                                                                                                                                                                                                                                                                                                                                                                                                                                                                                                                                                                                                                                                                                                                                                                                                                                                                                                                                                                                                                                                                                                                              | *                                                                                                                                                    | ITEM NO. 1                                                                                                                        |
|--------------------------------------------------------------------------------------------------------------------------------------------------------------------------------------------------------------------------------------------------------------------------------------------------------------------------------------------------------------------------------------------------------------------------------------------------------------------------------------------------------------------------------------------------------------------------------------------------------------------------------------------------------------------------------------------------------------------------------------------------------------------------------------------------------------------------------------------------------------------------------------------------------------------------------------------------------------------------------------------------------------------------------------------------------------------------------------------------------------------------------------------------------------------------------------------------------------------------------------------------------------------------------------------------------------------------------------------------------------------------------------------------------------------------------------------------------------------------------------------------------------------------------------------------------------------------------------------------------------------------------------------------------------------------------------------------------------------------------------------------------------------------------------------------------------------------------------------------------------------------------------------------------------------------------------------------------------------------------------------------------------------------------------------------------------------------------------------------------------------------------|------------------------------------------------------------------------------------------------------------------------------------------------------|-----------------------------------------------------------------------------------------------------------------------------------|
| NAME OF BUILDING Oxford Tavern                                                                                                                                                                                                                                                                                                                                                                                                                                                                                                                                                                                                                                                                                                                                                                                                                                                                                                                                                                                                                                                                                                                                                                                                                                                                                                                                                                                                                                                                                                                                                                                                                                                                                                                                                                                                                                                                                                                                                                                                                                                                                                 |                                                                                                                                                      |                                                                                                                                   |
|                                                                                                                                                                                                                                                                                                                                                                                                                                                                                                                                                                                                                                                                                                                                                                                                                                                                                                                                                                                                                                                                                                                                                                                                                                                                                                                                                                                                                                                                                                                                                                                                                                                                                                                                                                                                                                                                                                                                                                                                                                                                                                                                |                                                                                                                                                      |                                                                                                                                   |
| FORMER NAME Oxford Hotel                                                                                                                                                                                                                                                                                                                                                                                                                                                                                                                                                                                                                                                                                                                                                                                                                                                                                                                                                                                                                                                                                                                                                                                                                                                                                                                                                                                                                                                                                                                                                                                                                                                                                                                                                                                                                                                                                                                                                                                                                                                                                                       |                                                                                                                                                      |                                                                                                                                   |
| FSW .                                                                                                                                                                                                                                                                                                                                                                                                                                                                                                                                                                                                                                                                                                                                                                                                                                                                                                                                                                                                                                                                                                                                                                                                                                                                                                                                                                                                                                                                                                                                                                                                                                                                                                                                                                                                                                                                                                                                                                                                                                                                                                                          | 4 1 1 1 1                                                                                                                                            | 4.                                                                                                                                |
| LESSEE/S Robert Cody, Lice                                                                                                                                                                                                                                                                                                                                                                                                                                                                                                                                                                                                                                                                                                                                                                                                                                                                                                                                                                                                                                                                                                                                                                                                                                                                                                                                                                                                                                                                                                                                                                                                                                                                                                                                                                                                                                                                                                                                                                                                                                                                                                     | ensee                                                                                                                                                | CURRENT USE Hotel & Beer Garden                                                                                                   |
| CURRENT OWNER & ADDRESS                                                                                                                                                                                                                                                                                                                                                                                                                                                                                                                                                                                                                                                                                                                                                                                                                                                                                                                                                                                                                                                                                                                                                                                                                                                                                                                                                                                                                                                                                                                                                                                                                                                                                                                                                                                                                                                                                                                                                                                                                                                                                                        |                                                                                                                                                      | 170                                                                                                                               |
|                                                                                                                                                                                                                                                                                                                                                                                                                                                                                                                                                                                                                                                                                                                                                                                                                                                                                                                                                                                                                                                                                                                                                                                                                                                                                                                                                                                                                                                                                                                                                                                                                                                                                                                                                                                                                                                                                                                                                                                                                                                                                                                                |                                                                                                                                                      |                                                                                                                                   |
| DATE OF CONSTRUCTION<br>1873                                                                                                                                                                                                                                                                                                                                                                                                                                                                                                                                                                                                                                                                                                                                                                                                                                                                                                                                                                                                                                                                                                                                                                                                                                                                                                                                                                                                                                                                                                                                                                                                                                                                                                                                                                                                                                                                                                                                                                                                                                                                                                   | ARCHITECT                                                                                                                                            | BUILDER                                                                                                                           |
|                                                                                                                                                                                                                                                                                                                                                                                                                                                                                                                                                                                                                                                                                                                                                                                                                                                                                                                                                                                                                                                                                                                                                                                                                                                                                                                                                                                                                                                                                                                                                                                                                                                                                                                                                                                                                                                                                                                                                                                                                                                                                                                                | Not Known                                                                                                                                            | Not Known                                                                                                                         |
| HISTORY                                                                                                                                                                                                                                                                                                                                                                                                                                                                                                                                                                                                                                                                                                                                                                                                                                                                                                                                                                                                                                                                                                                                                                                                                                                                                                                                                                                                                                                                                                                                                                                                                                                                                                                                                                                                                                                                                                                                                                                                                                                                                                                        |                                                                                                                                                      | The second                                                                                                                        |
|                                                                                                                                                                                                                                                                                                                                                                                                                                                                                                                                                                                                                                                                                                                                                                                                                                                                                                                                                                                                                                                                                                                                                                                                                                                                                                                                                                                                                                                                                                                                                                                                                                                                                                                                                                                                                                                                                                                                                                                                                                                                                                                                |                                                                                                                                                      |                                                                                                                                   |
| REFERENCES Theo Barker, A Pictorial History of Bathurst; V                                                                                                                                                                                                                                                                                                                                                                                                                                                                                                                                                                                                                                                                                                                                                                                                                                                                                                                                                                                                                                                                                                                                                                                                                                                                                                                                                                                                                                                                                                                                                                                                                                                                                                                                                                                                                                                                                                                                                                                                                                                                     | N H Tighe, Inns and Hotels of Old                                                                                                                    | Bathurst Town.                                                                                                                    |
| DESCRIPTION  A two-storeyed brick corner pub building with posted verandah which extends to the footpa ron. The verandah has stop-chamfered time stout and having cast iron brackets, while the hardboard or similar sheeting, was originally or the stout and having cast iron brackets.                                                                                                                                                                                                                                                                                                                                                                                                                                                                                                                                                                                                                                                                                                                                                                                                                                                                                                                                                                                                                                                                                                                                                                                                                                                                                                                                                                                                                                                                                                                                                                                                                                                                                                                                                                                                                                      | n a splayed comer, a hipped roof outh kerb line along both frontages a ber posts with moulded capitals, those at first floor level are lighter, with | f corrugated iron and a timber<br>nd is also roofed in corrugated<br>ose at ground floor level being<br>n iron balustrade, now of |
| DESCRIPTION  A two-storeyed brick corner pub building with posted verandah which extends to the footpa ron. The verandah has stop-chamfered time stout and having cast iron brackets, while the hardboard or similar sheeting, was originally of the stout and having cast iron brackets.                                                                                                                                                                                                                                                                                                                                                                                                                                                                                                                                                                                                                                                                                                                                                                                                                                                                                                                                                                                                                                                                                                                                                                                                                                                                                                                                                                                                                                                                                                                                                                                                                                                                                                                                                                                                                                      | n a splayed comer, a hipped roof outh kerb line along both frontages a ber posts with moulded capitals, those at first floor level are lighter, with | f corrugated iron and a timber<br>nd is also roofed in corrugated<br>ose at ground floor level being<br>n iron balustrade, now of |
| DESCRIPTION  A two-storeyed brick corner pub building with posted verandah which extends to the footpa ron. The verandah has stop-chamfered time stout and having cast iron brackets, while the hardboard or similar sheeting, was originally of the stout and having cast iron brackets.                                                                                                                                                                                                                                                                                                                                                                                                                                                                                                                                                                                                                                                                                                                                                                                                                                                                                                                                                                                                                                                                                                                                                                                                                                                                                                                                                                                                                                                                                                                                                                                                                                                                                                                                                                                                                                      | n a splayed comer, a hipped roof outh kerb line along both frontages a ber posts with moulded capitals, those at first floor level are lighter, with | f corrugated iron and a timber<br>nd is also roofed in corrugated<br>ose at ground floor level being<br>n iron balustrade, now of |
| DESCRIPTION  A two-storeyed brick corner pub building with posted verandah which extends to the footpa ron. The verandah has stop-chamfered time stout and having cast iron brackets, while the hardboard or similar sheeting, was originally of the stout and having cast iron brackets.                                                                                                                                                                                                                                                                                                                                                                                                                                                                                                                                                                                                                                                                                                                                                                                                                                                                                                                                                                                                                                                                                                                                                                                                                                                                                                                                                                                                                                                                                                                                                                                                                                                                                                                                                                                                                                      | n a splayed comer, a hipped roof outh kerb line along both frontages a ber posts with moulded capitals, those at first floor level are lighter, with | f corrugated iron and a timber<br>nd is also roofed in corrugated<br>ose at ground floor level being<br>n iron balustrade, now of |
| Theo Barker, A Pictorial History of Bathurst; V                                                                                                                                                                                                                                                                                                                                                                                                                                                                                                                                                                                                                                                                                                                                                                                                                                                                                                                                                                                                                                                                                                                                                                                                                                                                                                                                                                                                                                                                                                                                                                                                                                                                                                                                                                                                                                                                                                                                                                                                                                                                                | n a splayed comer, a hipped roof outh kerb line along both frontages a ber posts with moulded capitals, those at first floor level are lighter, with | f corrugated iron and a timber<br>nd is also roofed in corrugated<br>ose at ground floor level being<br>n iron balustrade, now of |
| DESCRIPTION  A two-storeyed brick corner pub building with posted verandah which extends to the footpa ron. The verandah has stop-chamfered time stout and having cast iron brackets, while the hardboard or similar sheeting, was originally or the stout and having cast iron brackets.                                                                                                                                                                                                                                                                                                                                                                                                                                                                                                                                                                                                                                                                                                                                                                                                                                                                                                                                                                                                                                                                                                                                                                                                                                                                                                                                                                                                                                                                                                                                                                                                                                                                                                                                                                                                                                      | n a splayed comer, a hipped roof outh kerb line along both frontages a ber posts with moulded capitals, those at first floor level are lighter, with | f corrugated iron and a timber<br>nd is also roofed in corrugated<br>ose at ground floor level being<br>n iron balustrade, now of |
| DESCRIPTION  A two-storeyed brick corner pub building with posted verandah which extends to the footpa ron. The verandah has stop-chamfered time stout and having cast iron brackets, while the hardboard or similar sheeting, was originally of the stout and having cast iron brackets.                                                                                                                                                                                                                                                                                                                                                                                                                                                                                                                                                                                                                                                                                                                                                                                                                                                                                                                                                                                                                                                                                                                                                                                                                                                                                                                                                                                                                                                                                                                                                                                                                                                                                                                                                                                                                                      | n a splayed comer, a hipped roof outh kerb line along both frontages a ber posts with moulded capitals, those at first floor level are lighter, with | f corrugated iron and a timber<br>nd is also roofed in corrugated<br>ose at ground floor level being<br>n iron balustrade, now of |
| DESCRIPTION  A two-storeyed brick corner pub building with posted verandah which extends to the footparon. The verandah has stop-chamfered time tout and having cast iron brackets, while the hardboard or similar sheeting, was originally of the control of the con | n a splayed comer, a hipped roof outh kerb line along both frontages a ber posts with moulded capitals, those at first floor level are lighter, with | f corrugated iron and a timber<br>nd is also roofed in corrugated<br>ose at ground floor level being<br>n iron balustrade, now of |