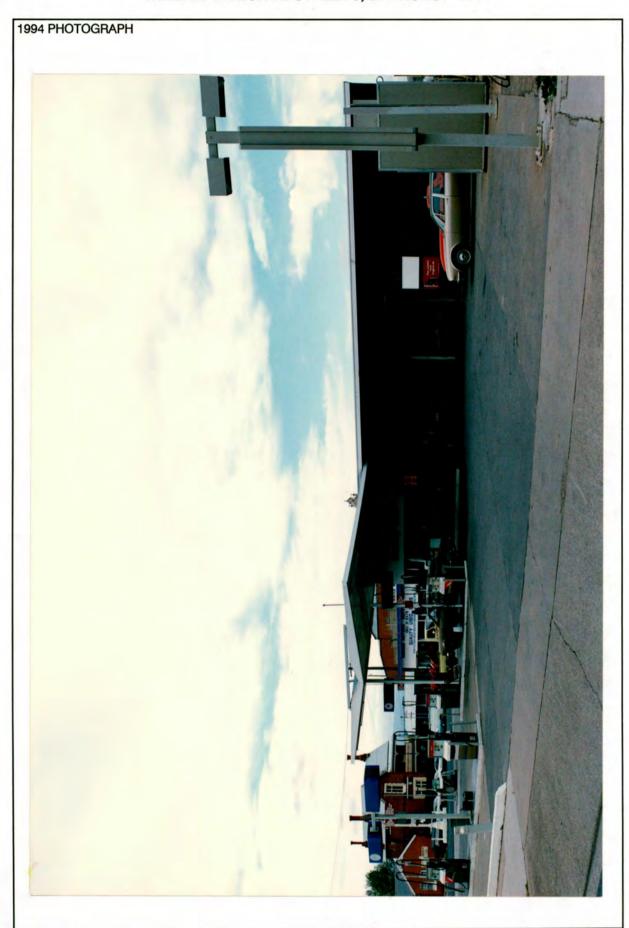

|                        |                                                                                      |
|                        |                                                                                      |
|                        |                                                                                      |
|                        |                                                                                      |
|                        |                                                                                      |
|                        |                                                                                      |
|                        |                                                                                      |





Detail from Mills photograph of the corner of William and Keppel Streets, 1892

| CONSERVATION RECOMMENDATION SKETCH      |  |
|-----------------------------------------|--|
|                                         |  |
|                                         |  |
|                                         |  |
|                                         |  |
|                                         |  |
|                                         |  |
|                                         |  |
|                                         |  |
|                                         |  |
|                                         |  |
|                                         |  |
|                                         |  |
|                                         |  |
|