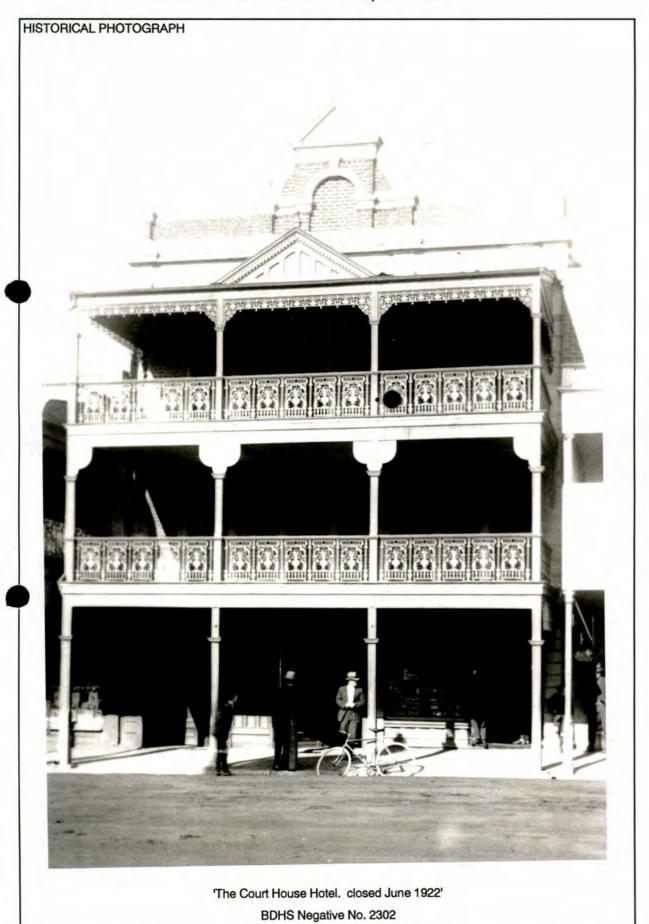

# BATHURST CITY COUNCIL

# WILLIAM AND GEORGE STREETS

BATHURST

# MAIN STREET STUDY

REPORT

Volume I

Knox & Tanner Robert Irving

October 1994

| ADDRESS 176 William Street corner of Piper Street                                                                                                                                                                                                                                                                                                                                                                                                                                                                                                                                                                                                                                                                                                                                                                                                                                                                                                                                                                                                                                                                                                                                                                                                                                                                                                                                                                                                                                                                                                                                                                                                                                                                                                                                                                                                                                                                                                                                                                                                                                                                              | *                                                                                                                                                    | ITEM NO. 1                                                                                                                        |
|--------------------------------------------------------------------------------------------------------------------------------------------------------------------------------------------------------------------------------------------------------------------------------------------------------------------------------------------------------------------------------------------------------------------------------------------------------------------------------------------------------------------------------------------------------------------------------------------------------------------------------------------------------------------------------------------------------------------------------------------------------------------------------------------------------------------------------------------------------------------------------------------------------------------------------------------------------------------------------------------------------------------------------------------------------------------------------------------------------------------------------------------------------------------------------------------------------------------------------------------------------------------------------------------------------------------------------------------------------------------------------------------------------------------------------------------------------------------------------------------------------------------------------------------------------------------------------------------------------------------------------------------------------------------------------------------------------------------------------------------------------------------------------------------------------------------------------------------------------------------------------------------------------------------------------------------------------------------------------------------------------------------------------------------------------------------------------------------------------------------------------|------------------------------------------------------------------------------------------------------------------------------------------------------|-----------------------------------------------------------------------------------------------------------------------------------|
| NAME OF BUILDING Oxford Tavern                                                                                                                                                                                                                                                                                                                                                                                                                                                                                                                                                                                                                                                                                                                                                                                                                                                                                                                                                                                                                                                                                                                                                                                                                                                                                                                                                                                                                                                                                                                                                                                                                                                                                                                                                                                                                                                                                                                                                                                                                                                                                                 |                                                                                                                                                      |                                                                                                                                   |
|                                                                                                                                                                                                                                                                                                                                                                                                                                                                                                                                                                                                                                                                                                                                                                                                                                                                                                                                                                                                                                                                                                                                                                                                                                                                                                                                                                                                                                                                                                                                                                                                                                                                                                                                                                                                                                                                                                                                                                                                                                                                                                                                |                                                                                                                                                      |                                                                                                                                   |
| FORMER NAME Oxford Hotel                                                                                                                                                                                                                                                                                                                                                                                                                                                                                                                                                                                                                                                                                                                                                                                                                                                                                                                                                                                                                                                                                                                                                                                                                                                                                                                                                                                                                                                                                                                                                                                                                                                                                                                                                                                                                                                                                                                                                                                                                                                                                                       |                                                                                                                                                      |                                                                                                                                   |
| FSW .                                                                                                                                                                                                                                                                                                                                                                                                                                                                                                                                                                                                                                                                                                                                                                                                                                                                                                                                                                                                                                                                                                                                                                                                                                                                                                                                                                                                                                                                                                                                                                                                                                                                                                                                                                                                                                                                                                                                                                                                                                                                                                                          | 4 1 1 1 1                                                                                                                                            | 4.                                                                                                                                |
| LESSEE/S Robert Cody, Lice                                                                                                                                                                                                                                                                                                                                                                                                                                                                                                                                                                                                                                                                                                                                                                                                                                                                                                                                                                                                                                                                                                                                                                                                                                                                                                                                                                                                                                                                                                                                                                                                                                                                                                                                                                                                                                                                                                                                                                                                                                                                                                     | ensee                                                                                                                                                | CURRENT USE Hotel & Beer Garden                                                                                                   |
| CURRENT OWNER & ADDRESS                                                                                                                                                                                                                                                                                                                                                                                                                                                                                                                                                                                                                                                                                                                                                                                                                                                                                                                                                                                                                                                                                                                                                                                                                                                                                                                                                                                                                                                                                                                                                                                                                                                                                                                                                                                                                                                                                                                                                                                                                                                                                                        |                                                                                                                                                      | 170                                                                                                                               |
|                                                                                                                                                                                                                                                                                                                                                                                                                                                                                                                                                                                                                                                                                                                                                                                                                                                                                                                                                                                                                                                                                                                                                                                                                                                                                                                                                                                                                                                                                                                                                                                                                                                                                                                                                                                                                                                                                                                                                                                                                                                                                                                                |                                                                                                                                                      |                                                                                                                                   |
| DATE OF CONSTRUCTION<br>1873                                                                                                                                                                                                                                                                                                                                                                                                                                                                                                                                                                                                                                                                                                                                                                                                                                                                                                                                                                                                                                                                                                                                                                                                                                                                                                                                                                                                                                                                                                                                                                                                                                                                                                                                                                                                                                                                                                                                                                                                                                                                                                   | ARCHITECT                                                                                                                                            | BUILDER                                                                                                                           |
|                                                                                                                                                                                                                                                                                                                                                                                                                                                                                                                                                                                                                                                                                                                                                                                                                                                                                                                                                                                                                                                                                                                                                                                                                                                                                                                                                                                                                                                                                                                                                                                                                                                                                                                                                                                                                                                                                                                                                                                                                                                                                                                                | Not Known                                                                                                                                            | Not Known                                                                                                                         |
| HISTORY                                                                                                                                                                                                                                                                                                                                                                                                                                                                                                                                                                                                                                                                                                                                                                                                                                                                                                                                                                                                                                                                                                                                                                                                                                                                                                                                                                                                                                                                                                                                                                                                                                                                                                                                                                                                                                                                                                                                                                                                                                                                                                                        |                                                                                                                                                      | The second                                                                                                                        |
|                                                                                                                                                                                                                                                                                                                                                                                                                                                                                                                                                                                                                                                                                                                                                                                                                                                                                                                                                                                                                                                                                                                                                                                                                                                                                                                                                                                                                                                                                                                                                                                                                                                                                                                                                                                                                                                                                                                                                                                                                                                                                                                                |                                                                                                                                                      |                                                                                                                                   |
| REFERENCES Theo Barker, A Pictorial History of Bathurst; V                                                                                                                                                                                                                                                                                                                                                                                                                                                                                                                                                                                                                                                                                                                                                                                                                                                                                                                                                                                                                                                                                                                                                                                                                                                                                                                                                                                                                                                                                                                                                                                                                                                                                                                                                                                                                                                                                                                                                                                                                                                                     | N H Tighe, Inns and Hotels of Old                                                                                                                    | Bathurst Town.                                                                                                                    |
| DESCRIPTION  A two-storeyed brick corner pub building with posted verandah which extends to the footpa ron. The verandah has stop-chamfered time stout and having cast iron brackets, while the hardboard or similar sheeting, was originally or the stout and having cast iron brackets.                                                                                                                                                                                                                                                                                                                                                                                                                                                                                                                                                                                                                                                                                                                                                                                                                                                                                                                                                                                                                                                                                                                                                                                                                                                                                                                                                                                                                                                                                                                                                                                                                                                                                                                                                                                                                                      | n a splayed comer, a hipped roof outh kerb line along both frontages a ber posts with moulded capitals, those at first floor level are lighter, with | f corrugated iron and a timber<br>nd is also roofed in corrugated<br>ose at ground floor level being<br>n iron balustrade, now of |
| DESCRIPTION  A two-storeyed brick corner pub building with posted verandah which extends to the footpa ron. The verandah has stop-chamfered time stout and having cast iron brackets, while the hardboard or similar sheeting, was originally of the stout and having cast iron brackets.                                                                                                                                                                                                                                                                                                                                                                                                                                                                                                                                                                                                                                                                                                                                                                                                                                                                                                                                                                                                                                                                                                                                                                                                                                                                                                                                                                                                                                                                                                                                                                                                                                                                                                                                                                                                                                      | n a splayed comer, a hipped roof outh kerb line along both frontages a ber posts with moulded capitals, those at first floor level are lighter, with | f corrugated iron and a timber<br>nd is also roofed in corrugated<br>ose at ground floor level being<br>n iron balustrade, now of |
| DESCRIPTION  A two-storeyed brick corner pub building with posted verandah which extends to the footpa ron. The verandah has stop-chamfered time stout and having cast iron brackets, while the hardboard or similar sheeting, was originally of the stout and having cast iron brackets.                                                                                                                                                                                                                                                                                                                                                                                                                                                                                                                                                                                                                                                                                                                                                                                                                                                                                                                                                                                                                                                                                                                                                                                                                                                                                                                                                                                                                                                                                                                                                                                                                                                                                                                                                                                                                                      | n a splayed comer, a hipped roof outh kerb line along both frontages a ber posts with moulded capitals, those at first floor level are lighter, with | f corrugated iron and a timber<br>nd is also roofed in corrugated<br>ose at ground floor level being<br>n iron balustrade, now of |
| DESCRIPTION  A two-storeyed brick corner pub building with posted verandah which extends to the footpa ron. The verandah has stop-chamfered time stout and having cast iron brackets, while the hardboard or similar sheeting, was originally of the stout and having cast iron brackets.                                                                                                                                                                                                                                                                                                                                                                                                                                                                                                                                                                                                                                                                                                                                                                                                                                                                                                                                                                                                                                                                                                                                                                                                                                                                                                                                                                                                                                                                                                                                                                                                                                                                                                                                                                                                                                      | n a splayed comer, a hipped roof outh kerb line along both frontages a ber posts with moulded capitals, those at first floor level are lighter, with | f corrugated iron and a timber<br>nd is also roofed in corrugated<br>ose at ground floor level being<br>n iron balustrade, now of |
| Theo Barker, A Pictorial History of Bathurst; V                                                                                                                                                                                                                                                                                                                                                                                                                                                                                                                                                                                                                                                                                                                                                                                                                                                                                                                                                                                                                                                                                                                                                                                                                                                                                                                                                                                                                                                                                                                                                                                                                                                                                                                                                                                                                                                                                                                                                                                                                                                                                | n a splayed comer, a hipped roof outh kerb line along both frontages a ber posts with moulded capitals, those at first floor level are lighter, with | f corrugated iron and a timber<br>nd is also roofed in corrugated<br>ose at ground floor level being<br>n iron balustrade, now of |
| DESCRIPTION  A two-storeyed brick corner pub building with posted verandah which extends to the footpa ron. The verandah has stop-chamfered time stout and having cast iron brackets, while the hardboard or similar sheeting, was originally or the stout and having cast iron brackets.                                                                                                                                                                                                                                                                                                                                                                                                                                                                                                                                                                                                                                                                                                                                                                                                                                                                                                                                                                                                                                                                                                                                                                                                                                                                                                                                                                                                                                                                                                                                                                                                                                                                                                                                                                                                                                      | n a splayed comer, a hipped roof outh kerb line along both frontages a ber posts with moulded capitals, those at first floor level are lighter, with | f corrugated iron and a timber<br>nd is also roofed in corrugated<br>ose at ground floor level being<br>n iron balustrade, now of |
| DESCRIPTION  A two-storeyed brick corner pub building with posted verandah which extends to the footpa ron. The verandah has stop-chamfered time stout and having cast iron brackets, while the hardboard or similar sheeting, was originally of the stout and having cast iron brackets.                                                                                                                                                                                                                                                                                                                                                                                                                                                                                                                                                                                                                                                                                                                                                                                                                                                                                                                                                                                                                                                                                                                                                                                                                                                                                                                                                                                                                                                                                                                                                                                                                                                                                                                                                                                                                                      | n a splayed comer, a hipped roof outh kerb line along both frontages a ber posts with moulded capitals, those at first floor level are lighter, with | f corrugated iron and a timber<br>nd is also roofed in corrugated<br>ose at ground floor level being<br>n iron balustrade, now of |
| DESCRIPTION  A two-storeyed brick corner pub building with posted verandah which extends to the footparon. The verandah has stop-chamfered time tout and having cast iron brackets, while the hardboard or similar sheeting, was originally of the control of the con | n a splayed comer, a hipped roof outh kerb line along both frontages a ber posts with moulded capitals, those at first floor level are lighter, with | f corrugated iron and a timber<br>nd is also roofed in corrugated<br>ose at ground floor level being<br>n iron balustrade, now of |