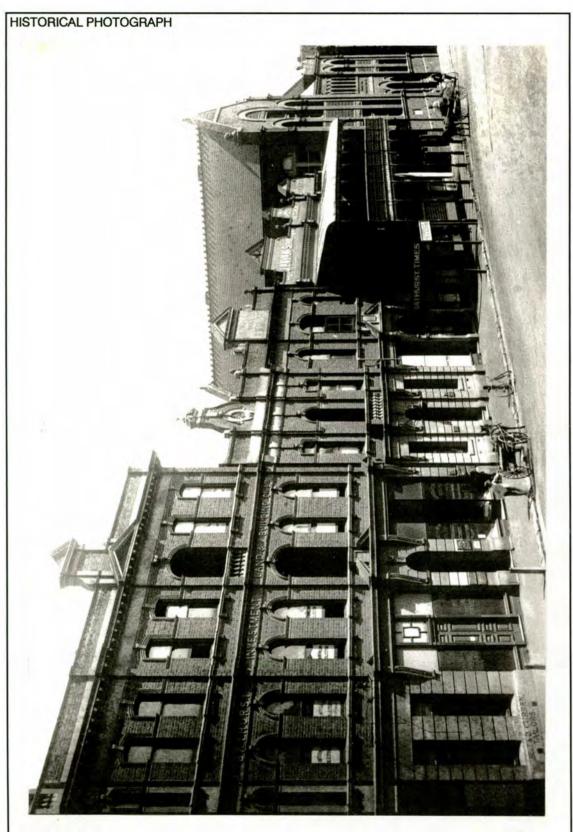

# BATHURST CITY COUNCIL

# WILLIAM AND GEORGE STREETS

BATHURST

# MAIN STREET STUDY

REPORT

Volume I

Knox & Tanner Robert Irving

October 1994

| ADDRESS 176 William Street corner of Piper Street                                                                                                                                                                                                                                                                                                                                                                                                                                                                                                                                                                                                                                                                                                                                                                                                                                                                                                                                                                                                                                                                                                                                                                                                                                                                                                                                                                                                                                                                                                                                                                                                                                                                                                                                                                                                                                                                                                                                                                                                                                                                              | *                                                                                                                                                    | ITEM NO. 1                                                                                                                        |
|--------------------------------------------------------------------------------------------------------------------------------------------------------------------------------------------------------------------------------------------------------------------------------------------------------------------------------------------------------------------------------------------------------------------------------------------------------------------------------------------------------------------------------------------------------------------------------------------------------------------------------------------------------------------------------------------------------------------------------------------------------------------------------------------------------------------------------------------------------------------------------------------------------------------------------------------------------------------------------------------------------------------------------------------------------------------------------------------------------------------------------------------------------------------------------------------------------------------------------------------------------------------------------------------------------------------------------------------------------------------------------------------------------------------------------------------------------------------------------------------------------------------------------------------------------------------------------------------------------------------------------------------------------------------------------------------------------------------------------------------------------------------------------------------------------------------------------------------------------------------------------------------------------------------------------------------------------------------------------------------------------------------------------------------------------------------------------------------------------------------------------|------------------------------------------------------------------------------------------------------------------------------------------------------|-----------------------------------------------------------------------------------------------------------------------------------|
| NAME OF BUILDING Oxford Tavern                                                                                                                                                                                                                                                                                                                                                                                                                                                                                                                                                                                                                                                                                                                                                                                                                                                                                                                                                                                                                                                                                                                                                                                                                                                                                                                                                                                                                                                                                                                                                                                                                                                                                                                                                                                                                                                                                                                                                                                                                                                                                                 |                                                                                                                                                      |                                                                                                                                   |
|                                                                                                                                                                                                                                                                                                                                                                                                                                                                                                                                                                                                                                                                                                                                                                                                                                                                                                                                                                                                                                                                                                                                                                                                                                                                                                                                                                                                                                                                                                                                                                                                                                                                                                                                                                                                                                                                                                                                                                                                                                                                                                                                |                                                                                                                                                      |                                                                                                                                   |
| FORMER NAME Oxford Hotel                                                                                                                                                                                                                                                                                                                                                                                                                                                                                                                                                                                                                                                                                                                                                                                                                                                                                                                                                                                                                                                                                                                                                                                                                                                                                                                                                                                                                                                                                                                                                                                                                                                                                                                                                                                                                                                                                                                                                                                                                                                                                                       |                                                                                                                                                      |                                                                                                                                   |
| FSW .                                                                                                                                                                                                                                                                                                                                                                                                                                                                                                                                                                                                                                                                                                                                                                                                                                                                                                                                                                                                                                                                                                                                                                                                                                                                                                                                                                                                                                                                                                                                                                                                                                                                                                                                                                                                                                                                                                                                                                                                                                                                                                                          | 4 1 1 1 1                                                                                                                                            | 4.                                                                                                                                |
| LESSEE/S Robert Cody, Lice                                                                                                                                                                                                                                                                                                                                                                                                                                                                                                                                                                                                                                                                                                                                                                                                                                                                                                                                                                                                                                                                                                                                                                                                                                                                                                                                                                                                                                                                                                                                                                                                                                                                                                                                                                                                                                                                                                                                                                                                                                                                                                     | ensee                                                                                                                                                | CURRENT USE Hotel & Beer Garden                                                                                                   |
| CURRENT OWNER & ADDRESS                                                                                                                                                                                                                                                                                                                                                                                                                                                                                                                                                                                                                                                                                                                                                                                                                                                                                                                                                                                                                                                                                                                                                                                                                                                                                                                                                                                                                                                                                                                                                                                                                                                                                                                                                                                                                                                                                                                                                                                                                                                                                                        |                                                                                                                                                      | 170                                                                                                                               |
|                                                                                                                                                                                                                                                                                                                                                                                                                                                                                                                                                                                                                                                                                                                                                                                                                                                                                                                                                                                                                                                                                                                                                                                                                                                                                                                                                                                                                                                                                                                                                                                                                                                                                                                                                                                                                                                                                                                                                                                                                                                                                                                                |                                                                                                                                                      |                                                                                                                                   |
| DATE OF CONSTRUCTION<br>1873                                                                                                                                                                                                                                                                                                                                                                                                                                                                                                                                                                                                                                                                                                                                                                                                                                                                                                                                                                                                                                                                                                                                                                                                                                                                                                                                                                                                                                                                                                                                                                                                                                                                                                                                                                                                                                                                                                                                                                                                                                                                                                   | ARCHITECT                                                                                                                                            | BUILDER                                                                                                                           |
|                                                                                                                                                                                                                                                                                                                                                                                                                                                                                                                                                                                                                                                                                                                                                                                                                                                                                                                                                                                                                                                                                                                                                                                                                                                                                                                                                                                                                                                                                                                                                                                                                                                                                                                                                                                                                                                                                                                                                                                                                                                                                                                                | Not Known                                                                                                                                            | Not Known                                                                                                                         |
| HISTORY                                                                                                                                                                                                                                                                                                                                                                                                                                                                                                                                                                                                                                                                                                                                                                                                                                                                                                                                                                                                                                                                                                                                                                                                                                                                                                                                                                                                                                                                                                                                                                                                                                                                                                                                                                                                                                                                                                                                                                                                                                                                                                                        |                                                                                                                                                      | The second                                                                                                                        |
|                                                                                                                                                                                                                                                                                                                                                                                                                                                                                                                                                                                                                                                                                                                                                                                                                                                                                                                                                                                                                                                                                                                                                                                                                                                                                                                                                                                                                                                                                                                                                                                                                                                                                                                                                                                                                                                                                                                                                                                                                                                                                                                                |                                                                                                                                                      |                                                                                                                                   |
| REFERENCES Theo Barker, A Pictorial History of Bathurst; V                                                                                                                                                                                                                                                                                                                                                                                                                                                                                                                                                                                                                                                                                                                                                                                                                                                                                                                                                                                                                                                                                                                                                                                                                                                                                                                                                                                                                                                                                                                                                                                                                                                                                                                                                                                                                                                                                                                                                                                                                                                                     | N H Tighe, Inns and Hotels of Old                                                                                                                    | Bathurst Town.                                                                                                                    |
| DESCRIPTION  A two-storeyed brick corner pub building with posted verandah which extends to the footpa ron. The verandah has stop-chamfered time stout and having cast iron brackets, while the hardboard or similar sheeting, was originally or the stout and having cast iron brackets.                                                                                                                                                                                                                                                                                                                                                                                                                                                                                                                                                                                                                                                                                                                                                                                                                                                                                                                                                                                                                                                                                                                                                                                                                                                                                                                                                                                                                                                                                                                                                                                                                                                                                                                                                                                                                                      | n a splayed comer, a hipped roof outh kerb line along both frontages a ber posts with moulded capitals, those at first floor level are lighter, with | f corrugated iron and a timber<br>nd is also roofed in corrugated<br>ose at ground floor level being<br>n iron balustrade, now of |
| DESCRIPTION  A two-storeyed brick corner pub building with posted verandah which extends to the footpa ron. The verandah has stop-chamfered time stout and having cast iron brackets, while the hardboard or similar sheeting, was originally of the stout and having cast iron brackets.                                                                                                                                                                                                                                                                                                                                                                                                                                                                                                                                                                                                                                                                                                                                                                                                                                                                                                                                                                                                                                                                                                                                                                                                                                                                                                                                                                                                                                                                                                                                                                                                                                                                                                                                                                                                                                      | n a splayed comer, a hipped roof outh kerb line along both frontages a ber posts with moulded capitals, those at first floor level are lighter, with | f corrugated iron and a timber<br>nd is also roofed in corrugated<br>ose at ground floor level being<br>n iron balustrade, now of |
| DESCRIPTION  A two-storeyed brick corner pub building with posted verandah which extends to the footpa ron. The verandah has stop-chamfered time stout and having cast iron brackets, while the hardboard or similar sheeting, was originally of the stout and having cast iron brackets.                                                                                                                                                                                                                                                                                                                                                                                                                                                                                                                                                                                                                                                                                                                                                                                                                                                                                                                                                                                                                                                                                                                                                                                                                                                                                                                                                                                                                                                                                                                                                                                                                                                                                                                                                                                                                                      | n a splayed comer, a hipped roof outh kerb line along both frontages a ber posts with moulded capitals, those at first floor level are lighter, with | f corrugated iron and a timber<br>nd is also roofed in corrugated<br>ose at ground floor level being<br>n iron balustrade, now of |
| DESCRIPTION  A two-storeyed brick corner pub building with posted verandah which extends to the footpa ron. The verandah has stop-chamfered time stout and having cast iron brackets, while the hardboard or similar sheeting, was originally of the stout and having cast iron brackets.                                                                                                                                                                                                                                                                                                                                                                                                                                                                                                                                                                                                                                                                                                                                                                                                                                                                                                                                                                                                                                                                                                                                                                                                                                                                                                                                                                                                                                                                                                                                                                                                                                                                                                                                                                                                                                      | n a splayed comer, a hipped roof outh kerb line along both frontages a ber posts with moulded capitals, those at first floor level are lighter, with | f corrugated iron and a timber<br>nd is also roofed in corrugated<br>ose at ground floor level being<br>n iron balustrade, now of |
| Theo Barker, A Pictorial History of Bathurst; V                                                                                                                                                                                                                                                                                                                                                                                                                                                                                                                                                                                                                                                                                                                                                                                                                                                                                                                                                                                                                                                                                                                                                                                                                                                                                                                                                                                                                                                                                                                                                                                                                                                                                                                                                                                                                                                                                                                                                                                                                                                                                | n a splayed comer, a hipped roof outh kerb line along both frontages a ber posts with moulded capitals, those at first floor level are lighter, with | f corrugated iron and a timber<br>nd is also roofed in corrugated<br>ose at ground floor level being<br>n iron balustrade, now of |
| DESCRIPTION  A two-storeyed brick corner pub building with posted verandah which extends to the footpa ron. The verandah has stop-chamfered time stout and having cast iron brackets, while the hardboard or similar sheeting, was originally or the stout and having cast iron brackets.                                                                                                                                                                                                                                                                                                                                                                                                                                                                                                                                                                                                                                                                                                                                                                                                                                                                                                                                                                                                                                                                                                                                                                                                                                                                                                                                                                                                                                                                                                                                                                                                                                                                                                                                                                                                                                      | n a splayed comer, a hipped roof outh kerb line along both frontages a ber posts with moulded capitals, those at first floor level are lighter, with | f corrugated iron and a timber<br>nd is also roofed in corrugated<br>ose at ground floor level being<br>n iron balustrade, now of |
| DESCRIPTION  A two-storeyed brick corner pub building with posted verandah which extends to the footpa ron. The verandah has stop-chamfered time stout and having cast iron brackets, while the hardboard or similar sheeting, was originally of the stout and having cast iron brackets.                                                                                                                                                                                                                                                                                                                                                                                                                                                                                                                                                                                                                                                                                                                                                                                                                                                                                                                                                                                                                                                                                                                                                                                                                                                                                                                                                                                                                                                                                                                                                                                                                                                                                                                                                                                                                                      | n a splayed comer, a hipped roof outh kerb line along both frontages a ber posts with moulded capitals, those at first floor level are lighter, with | f corrugated iron and a timber<br>nd is also roofed in corrugated<br>ose at ground floor level being<br>n iron balustrade, now of |
| DESCRIPTION  A two-storeyed brick corner pub building with posted verandah which extends to the footparon. The verandah has stop-chamfered time tout and having cast iron brackets, while the hardboard or similar sheeting, was originally of the control of the con | n a splayed comer, a hipped roof outh kerb line along both frontages a ber posts with moulded capitals, those at first floor level are lighter, with | f corrugated iron and a timber<br>nd is also roofed in corrugated<br>ose at ground floor level being<br>n iron balustrade, now of |