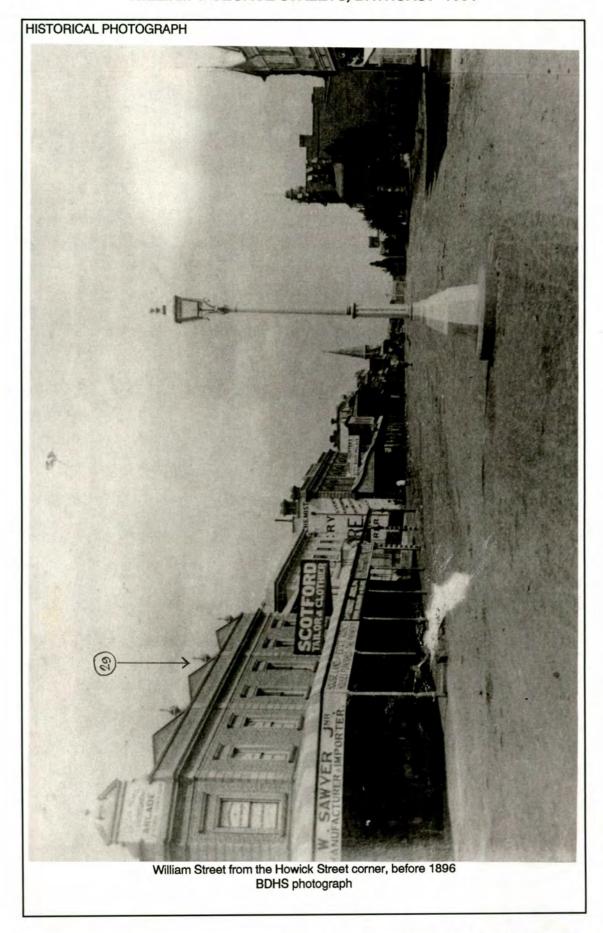

# BATHURST CITY COUNCIL

# WILLIAM AND GEORGE STREETS

BATHURST

# MAIN STREET STUDY

REPORT

Volume I

Knox & Tanner Robert Irving

October 1994

| ADDRESS 176 William Street corner of Piper Street                                                                                                                                                                                                                                                                                                                                                                                                                                                                                                                                                                                                                                                                                                                                                                                                                                                                                                                                                                                                                                                                                                                                                                                                                                                                                                                                                                                                                                                                                                                                                                                                                                                                                                                                                                                                                                                                                                                                                                                                                                                                              | *                                                                                                                                                    | ITEM NO. 1                                                                                                                        |
|--------------------------------------------------------------------------------------------------------------------------------------------------------------------------------------------------------------------------------------------------------------------------------------------------------------------------------------------------------------------------------------------------------------------------------------------------------------------------------------------------------------------------------------------------------------------------------------------------------------------------------------------------------------------------------------------------------------------------------------------------------------------------------------------------------------------------------------------------------------------------------------------------------------------------------------------------------------------------------------------------------------------------------------------------------------------------------------------------------------------------------------------------------------------------------------------------------------------------------------------------------------------------------------------------------------------------------------------------------------------------------------------------------------------------------------------------------------------------------------------------------------------------------------------------------------------------------------------------------------------------------------------------------------------------------------------------------------------------------------------------------------------------------------------------------------------------------------------------------------------------------------------------------------------------------------------------------------------------------------------------------------------------------------------------------------------------------------------------------------------------------|------------------------------------------------------------------------------------------------------------------------------------------------------|-----------------------------------------------------------------------------------------------------------------------------------|
| NAME OF BUILDING Oxford Tavern                                                                                                                                                                                                                                                                                                                                                                                                                                                                                                                                                                                                                                                                                                                                                                                                                                                                                                                                                                                                                                                                                                                                                                                                                                                                                                                                                                                                                                                                                                                                                                                                                                                                                                                                                                                                                                                                                                                                                                                                                                                                                                 |                                                                                                                                                      |                                                                                                                                   |
|                                                                                                                                                                                                                                                                                                                                                                                                                                                                                                                                                                                                                                                                                                                                                                                                                                                                                                                                                                                                                                                                                                                                                                                                                                                                                                                                                                                                                                                                                                                                                                                                                                                                                                                                                                                                                                                                                                                                                                                                                                                                                                                                |                                                                                                                                                      |                                                                                                                                   |
| FORMER NAME Oxford Hotel                                                                                                                                                                                                                                                                                                                                                                                                                                                                                                                                                                                                                                                                                                                                                                                                                                                                                                                                                                                                                                                                                                                                                                                                                                                                                                                                                                                                                                                                                                                                                                                                                                                                                                                                                                                                                                                                                                                                                                                                                                                                                                       |                                                                                                                                                      |                                                                                                                                   |
| FSW .                                                                                                                                                                                                                                                                                                                                                                                                                                                                                                                                                                                                                                                                                                                                                                                                                                                                                                                                                                                                                                                                                                                                                                                                                                                                                                                                                                                                                                                                                                                                                                                                                                                                                                                                                                                                                                                                                                                                                                                                                                                                                                                          | 4 1 1 1 1                                                                                                                                            | 4.                                                                                                                                |
| LESSEE/S Robert Cody, Lice                                                                                                                                                                                                                                                                                                                                                                                                                                                                                                                                                                                                                                                                                                                                                                                                                                                                                                                                                                                                                                                                                                                                                                                                                                                                                                                                                                                                                                                                                                                                                                                                                                                                                                                                                                                                                                                                                                                                                                                                                                                                                                     | ensee                                                                                                                                                | CURRENT USE Hotel & Beer Garden                                                                                                   |
| CURRENT OWNER & ADDRESS                                                                                                                                                                                                                                                                                                                                                                                                                                                                                                                                                                                                                                                                                                                                                                                                                                                                                                                                                                                                                                                                                                                                                                                                                                                                                                                                                                                                                                                                                                                                                                                                                                                                                                                                                                                                                                                                                                                                                                                                                                                                                                        |                                                                                                                                                      | 170                                                                                                                               |
|                                                                                                                                                                                                                                                                                                                                                                                                                                                                                                                                                                                                                                                                                                                                                                                                                                                                                                                                                                                                                                                                                                                                                                                                                                                                                                                                                                                                                                                                                                                                                                                                                                                                                                                                                                                                                                                                                                                                                                                                                                                                                                                                |                                                                                                                                                      |                                                                                                                                   |
| DATE OF CONSTRUCTION<br>1873                                                                                                                                                                                                                                                                                                                                                                                                                                                                                                                                                                                                                                                                                                                                                                                                                                                                                                                                                                                                                                                                                                                                                                                                                                                                                                                                                                                                                                                                                                                                                                                                                                                                                                                                                                                                                                                                                                                                                                                                                                                                                                   | ARCHITECT                                                                                                                                            | BUILDER                                                                                                                           |
|                                                                                                                                                                                                                                                                                                                                                                                                                                                                                                                                                                                                                                                                                                                                                                                                                                                                                                                                                                                                                                                                                                                                                                                                                                                                                                                                                                                                                                                                                                                                                                                                                                                                                                                                                                                                                                                                                                                                                                                                                                                                                                                                | Not Known                                                                                                                                            | Not Known                                                                                                                         |
| HISTORY                                                                                                                                                                                                                                                                                                                                                                                                                                                                                                                                                                                                                                                                                                                                                                                                                                                                                                                                                                                                                                                                                                                                                                                                                                                                                                                                                                                                                                                                                                                                                                                                                                                                                                                                                                                                                                                                                                                                                                                                                                                                                                                        |                                                                                                                                                      | The second                                                                                                                        |
|                                                                                                                                                                                                                                                                                                                                                                                                                                                                                                                                                                                                                                                                                                                                                                                                                                                                                                                                                                                                                                                                                                                                                                                                                                                                                                                                                                                                                                                                                                                                                                                                                                                                                                                                                                                                                                                                                                                                                                                                                                                                                                                                |                                                                                                                                                      |                                                                                                                                   |
| REFERENCES Theo Barker, A Pictorial History of Bathurst; V                                                                                                                                                                                                                                                                                                                                                                                                                                                                                                                                                                                                                                                                                                                                                                                                                                                                                                                                                                                                                                                                                                                                                                                                                                                                                                                                                                                                                                                                                                                                                                                                                                                                                                                                                                                                                                                                                                                                                                                                                                                                     | N H Tighe, Inns and Hotels of Old                                                                                                                    | Bathurst Town.                                                                                                                    |
| DESCRIPTION  A two-storeyed brick corner pub building with posted verandah which extends to the footpa ron. The verandah has stop-chamfered time stout and having cast iron brackets, while the hardboard or similar sheeting, was originally or the stout and having cast iron brackets.                                                                                                                                                                                                                                                                                                                                                                                                                                                                                                                                                                                                                                                                                                                                                                                                                                                                                                                                                                                                                                                                                                                                                                                                                                                                                                                                                                                                                                                                                                                                                                                                                                                                                                                                                                                                                                      | n a splayed comer, a hipped roof outh kerb line along both frontages a ber posts with moulded capitals, those at first floor level are lighter, with | f corrugated iron and a timber<br>nd is also roofed in corrugated<br>ose at ground floor level being<br>n iron balustrade, now of |
| DESCRIPTION  A two-storeyed brick corner pub building with posted verandah which extends to the footpa ron. The verandah has stop-chamfered time stout and having cast iron brackets, while the hardboard or similar sheeting, was originally of the stout and having cast iron brackets.                                                                                                                                                                                                                                                                                                                                                                                                                                                                                                                                                                                                                                                                                                                                                                                                                                                                                                                                                                                                                                                                                                                                                                                                                                                                                                                                                                                                                                                                                                                                                                                                                                                                                                                                                                                                                                      | n a splayed comer, a hipped roof outh kerb line along both frontages a ber posts with moulded capitals, those at first floor level are lighter, with | f corrugated iron and a timber<br>nd is also roofed in corrugated<br>ose at ground floor level being<br>n iron balustrade, now of |
| DESCRIPTION  A two-storeyed brick corner pub building with posted verandah which extends to the footpa ron. The verandah has stop-chamfered time stout and having cast iron brackets, while the hardboard or similar sheeting, was originally of the stout and having cast iron brackets.                                                                                                                                                                                                                                                                                                                                                                                                                                                                                                                                                                                                                                                                                                                                                                                                                                                                                                                                                                                                                                                                                                                                                                                                                                                                                                                                                                                                                                                                                                                                                                                                                                                                                                                                                                                                                                      | n a splayed comer, a hipped roof outh kerb line along both frontages a ber posts with moulded capitals, those at first floor level are lighter, with | f corrugated iron and a timber<br>nd is also roofed in corrugated<br>ose at ground floor level being<br>n iron balustrade, now of |
| DESCRIPTION  A two-storeyed brick corner pub building with posted verandah which extends to the footpa ron. The verandah has stop-chamfered time stout and having cast iron brackets, while the hardboard or similar sheeting, was originally of the stout and having cast iron brackets.                                                                                                                                                                                                                                                                                                                                                                                                                                                                                                                                                                                                                                                                                                                                                                                                                                                                                                                                                                                                                                                                                                                                                                                                                                                                                                                                                                                                                                                                                                                                                                                                                                                                                                                                                                                                                                      | n a splayed comer, a hipped roof outh kerb line along both frontages a ber posts with moulded capitals, those at first floor level are lighter, with | f corrugated iron and a timber<br>nd is also roofed in corrugated<br>ose at ground floor level being<br>n iron balustrade, now of |
| Theo Barker, A Pictorial History of Bathurst; V                                                                                                                                                                                                                                                                                                                                                                                                                                                                                                                                                                                                                                                                                                                                                                                                                                                                                                                                                                                                                                                                                                                                                                                                                                                                                                                                                                                                                                                                                                                                                                                                                                                                                                                                                                                                                                                                                                                                                                                                                                                                                | n a splayed comer, a hipped roof outh kerb line along both frontages a ber posts with moulded capitals, those at first floor level are lighter, with | f corrugated iron and a timber<br>nd is also roofed in corrugated<br>ose at ground floor level being<br>n iron balustrade, now of |
| DESCRIPTION  A two-storeyed brick corner pub building with posted verandah which extends to the footpa ron. The verandah has stop-chamfered time stout and having cast iron brackets, while the hardboard or similar sheeting, was originally or the stout and having cast iron brackets.                                                                                                                                                                                                                                                                                                                                                                                                                                                                                                                                                                                                                                                                                                                                                                                                                                                                                                                                                                                                                                                                                                                                                                                                                                                                                                                                                                                                                                                                                                                                                                                                                                                                                                                                                                                                                                      | n a splayed comer, a hipped roof outh kerb line along both frontages a ber posts with moulded capitals, those at first floor level are lighter, with | f corrugated iron and a timber<br>nd is also roofed in corrugated<br>ose at ground floor level being<br>n iron balustrade, now of |
| DESCRIPTION  A two-storeyed brick corner pub building with posted verandah which extends to the footpa ron. The verandah has stop-chamfered time stout and having cast iron brackets, while the hardboard or similar sheeting, was originally of the stout and having cast iron brackets.                                                                                                                                                                                                                                                                                                                                                                                                                                                                                                                                                                                                                                                                                                                                                                                                                                                                                                                                                                                                                                                                                                                                                                                                                                                                                                                                                                                                                                                                                                                                                                                                                                                                                                                                                                                                                                      | n a splayed comer, a hipped roof outh kerb line along both frontages a ber posts with moulded capitals, those at first floor level are lighter, with | f corrugated iron and a timber<br>nd is also roofed in corrugated<br>ose at ground floor level being<br>n iron balustrade, now of |
| DESCRIPTION  A two-storeyed brick corner pub building with posted verandah which extends to the footparon. The verandah has stop-chamfered time tout and having cast iron brackets, while the hardboard or similar sheeting, was originally of the control of the con | n a splayed comer, a hipped roof outh kerb line along both frontages a ber posts with moulded capitals, those at first floor level are lighter, with | f corrugated iron and a timber<br>nd is also roofed in corrugated<br>ose at ground floor level being<br>n iron balustrade, now of |