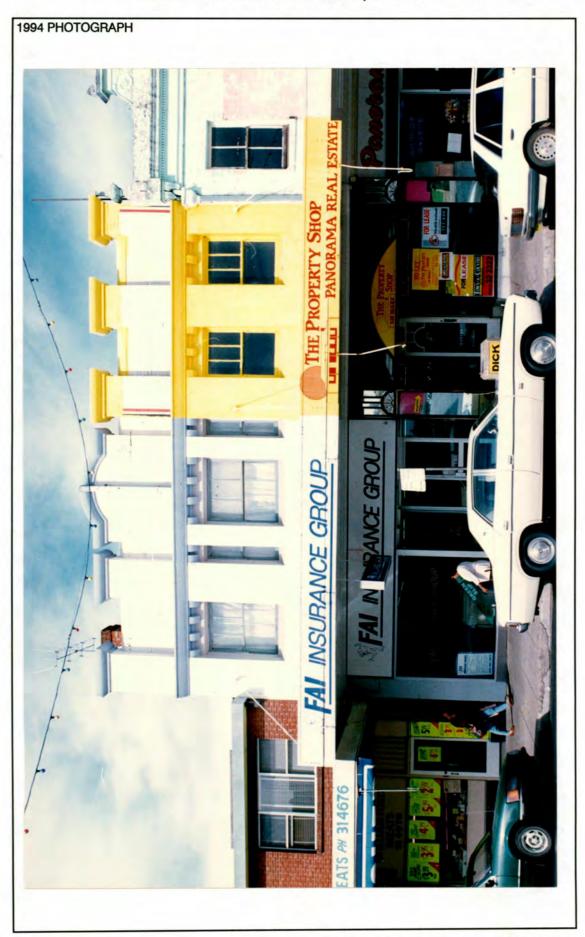

|
|                                                                                                                                                                                                                                                                                                                                                      |
|                                                                                                                                                                                                                                                                                                                                                      |



### MAIN STREET STUDY WILLIAM & GEORGE STREETS, BATHURST 1994



Part of the panoramic picture taken from the dome of the Court House in the 1892 (BDHS Negative No. 2303).

Note the single-storey verandah in front of No. 100. See also historical picture in Inventory Item No. 20



| 96 - 98 William Street                                                                                                                                                  |                                                                                                           | ITEM NO. 22                                                                                                                                          |
|------------------------------------------------------------------------------------