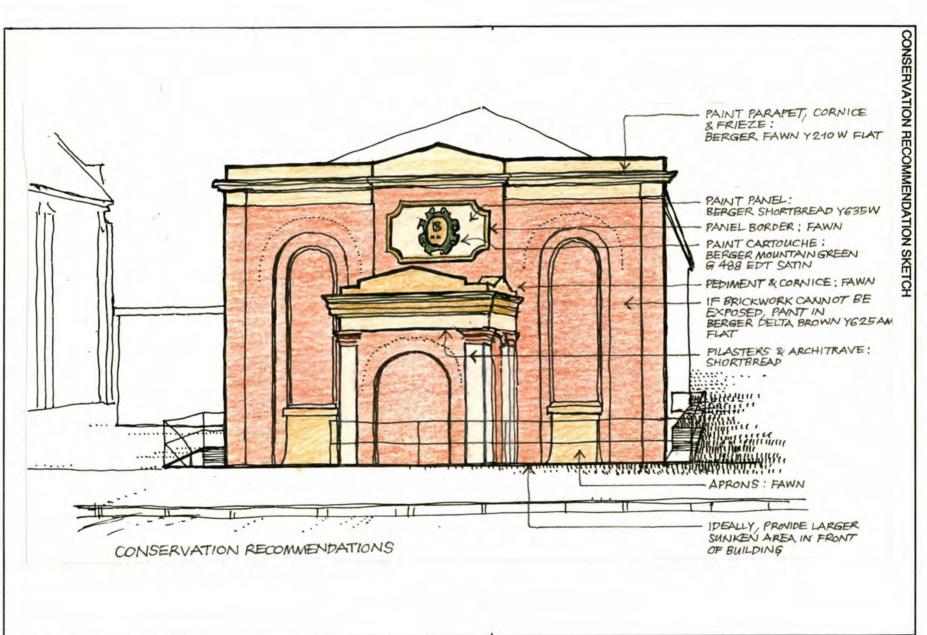

|                                                                                                |



# MAIN STREET STUDY WILLIAM & GEORGE STREETS, BATHURST 1994

# HISTORICAL PHOTOGRAPH



An undated photograph, presumably (because there are no boys present) taken between 1866 and 1877. Note there is no porch

# MAIN STREET STUDY WILLIAM & GEORGE STREETS, BATHURST 1994

HISTORICAL PHOTOGRAPH



A picture taken at the end of the 19th century. The porch has been added to the hall and the words 'Lecture Hall' appear above the centre bay.



# MAIN STREET STUDY WILLIAM & GEORGE STREETS, BATHURST 1994

| ADDRESS                                                                                     | ITEM NO. 10              |                                           |
|---------------------------------------------------------------------------------------------|--------------------------|-------------------------------------------|
| William Street                                                                              |                          |                                           |
| NAME OF BUILDING                                                                            |                          |                                           |
| Uniting Church