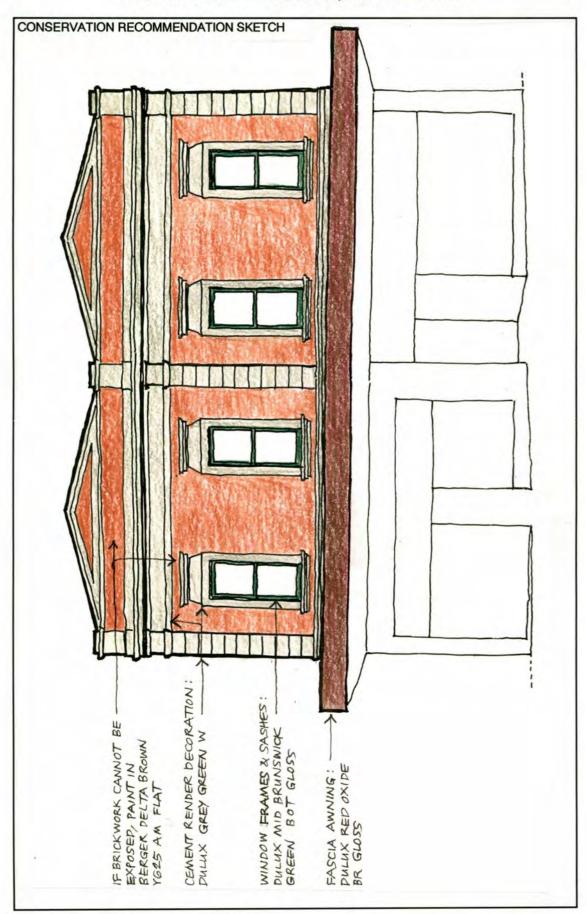

# BATHURST CITY COUNCIL

# WILLIAM AND GEORGE STREETS

BATHURST

# MAIN STREET STUDY

REPORT

Volume I

Knox & Tanner Robert Irving

October 1994

| ADDRESS 176 William Street corner of Piper Street                                                                                                                                                                                                                                                                                                                                                                                                                                                                                                                                                                                                                                                                                                                                                                                                                                                                                                                                                                                                                                                                                                                                                                                                                                                                                                                                                                                                                                                                                                                                                                                                                                                                                                                                                                                                                                                                                                                                                                                                                                                                              | *                                                                                                                                                    | ITEM NO. 1                                                                                                                        |
|--------------------------------------------------------------------------------------------------------------------------------------------------------------------------------------------------------------------------------------------------------------------------------------------------------------------------------------------------------------------------------------------------------------------------------------------------------------------------------------------------------------------------------------------------------------------------------------------------------------------------------------------------------------------------------------------------------------------------------------------------------------------------------------------------------------------------------------------------------------------------------------------------------------------------------------------------------------------------------------------------------------------------------------------------------------------------------------------------------------------------------------------------------------------------------------------------------------------------------------------------------------------------------------------------------------------------------------------------------------------------------------------------------------------------------------------------------------------------------------------------------------------------------------------------------------------------------------------------------------------------------------------------------------------------------------------------------------------------------------------------------------------------------------------------------------------------------------------------------------------------------------------------------------------------------------------------------------------------------------------------------------------------------------------------------------------------------------------------------------------------------|------------------------------------------------------------------------------------------------------------------------------------------------------|-----------------------------------------------------------------------------------------------------------------------------------|
| NAME OF BUILDING Oxford Tavern                                                                                                                                                                                                                                                                                                                                                                                                                                                                                                                                                                                                                                                                                                                                                                                                                                                                                                                                                                                                                                                                                                                                                                                                                                                                                                                                                                                                                                                                                                                                                                                                                                                                                                                                                                                                                                                                                                                                                                                                                                                                                                 |                                                                                                                                                      |                                                                                                                                   |
|                                                                                                                                                                                                                                                                                                                                                                                                                                                                                                                                                                                                                                                                                                                                                                                                                                                                                                                                                                                                                                                                                                                                                                                                                                                                                                                                                                                                                                                                                                                                                                                                                                                                                                                                                                                                                                                                                                                                                                                                                                                                                                                                |                                                                                                                                                      |                                                                                                                                   |
| FORMER NAME Oxford Hotel                                                                                                                                                                                                                                                                                                                                                                                                                                                                                                                                                                                                                                                                                                                                                                                                                                                                                                                                                                                                                                                                                                                                                                                                                                                                                                                                                                                                                                                                                                                                                                                                                                                                                                                                                                                                                                                                                                                                                                                                                                                                                                       |                                                                                                                                                      |                                                                                                                                   |
| FSW .                                                                                                                                                                                                                                                                                                                                                                                                                                                                                                                                                                                                                                                                                                                                                                                                                                                                                                                                                                                                                                                                                                                                                                                                                                                                                                                                                                                                                                                                                                                                                                                                                                                                                                                                                                                                                                                                                                                                                                                                                                                                                                                          | 4 1 1 1 1                                                                                                                                            | 4.                                                                                                                                |
| LESSEE/S Robert Cody, Lice                                                                                                                                                                                                                                                                                                                                                                                                                                                                                                                                                                                                                                                                                                                                                                                                                                                                                                                                                                                                                                                                                                                                                                                                                                                                                                                                                                                                                                                                                                                                                                                                                                                                                                                                                                                                                                                                                                                                                                                                                                                                                                     | ensee                                                                                                                                                | CURRENT USE Hotel & Beer Garden                                                                                                   |
| CURRENT OWNER & ADDRESS                                                                                                                                                                                                                                                                                                                                                                                                                                                                                                                                                                                                                                                                                                                                                                                                                                                                                                                                                                                                                                                                                                                                                                                                                                                                                                                                                                                                                                                                                                                                                                                                                                                                                                                                                                                                                                                                                                                                                                                                                                                                                                        |                                                                                                                                                      | 170                                                                                                                               |
|                                                                                                                                                                                                                                                                                                                                                                                                                                                                                                                                                                                                                                                                                                                                                                                                                                                                                                                                                                                                                                                                                                                                                                                                                                                                                                                                                                                                                                                                                                                                                                                                                                                                                                                                                                                                                                                                                                                                                                                                                                                                                                                                |                                                                                                                                                      |                                                                                                                                   |
| DATE OF CONSTRUCTION<br>1873                                                                                                                                                                                                                                                                                                                                                                                                                                                                                                                                                                                                                                                                                                                                                                                                                                                                                                                                                                                                                                                                                                                                                                                                                                                                                                                                                                                                                                                                                                                                                                                                                                                                                                                                                                                                                                                                                                                                                                                                                                                                                                   | ARCHITECT                                                                                                                                            | BUILDER                                                                                                                           |
|                                                                                                                                                                                                                                                                                                                                                                                                                                                                                                                                                                                                                                                                                                                                                                                                                                                                                                                                                                                                                                                                                                                                                                                                                                                                                                                                                                                                                                                                                                                                                                                                                                                                                                                                                                                                                                                                                                                                                                                                                                                                                                                                | Not Known                                                                                                                                            | Not Known                                                                                                                         |
| HISTORY                                                                                                                                                                                                                                                                                                                                                                                                                                                                                                                                                                                                                                                                                                                                                                                                                                                                                                                                                                                                                                                                                                                                                                                                                                                                                                                                                                                                                                                                                                                                                                                                                                                                                                                                                                                                                                                                                                                                                                                                                                                                                                                        |                                                                                                                                                      | The second                                                                                                                        |
|                                                                                                                                                                                                                                                                                                                                                                                                                                                                                                                                                                                                                                                                                                                                                                                                                                                                                                                                                                                                                                                                                                                                                                                                                                                                                                                                                                                                                                                                                                                                                                                                                                                                                                                                                                                                                                                                                                                                                                                                                                                                                                                                |                                                                                                                                                      |                                                                                                                                   |
| REFERENCES Theo Barker, A Pictorial History of Bathurst; V                                                                                                                                                                                                                                                                                                                                                                                                                                                                                                                                                                                                                                                                                                                                                                                                                                                                                                                                                                                                                                                                                                                                                                                                                                                                                                                                                                                                                                                                                                                                                                                                                                                                                                                                                                                                                                                                                                                                                                                                                                                                     | N H Tighe, Inns and Hotels of Old                                                                                                                    | Bathurst Town.                                                                                                                    |
| DESCRIPTION  A two-storeyed brick corner pub building with posted verandah which extends to the footpa ron. The verandah has stop-chamfered time stout and having cast iron brackets, while the hardboard or similar sheeting, was originally or the stout and having cast iron brackets.                                                                                                                                                                                                                                                                                                                                                                                                                                                                                                                                                                                                                                                                                                                                                                                                                                                                                                                                                                                                                                                                                                                                                                                                                                                                                                                                                                                                                                                                                                                                                                                                                                                                                                                                                                                                                                      | n a splayed comer, a hipped roof outh kerb line along both frontages a ber posts with moulded capitals, those at first floor level are lighter, with | f corrugated iron and a timber<br>nd is also roofed in corrugated<br>ose at ground floor level being<br>n iron balustrade, now of |
| DESCRIPTION  A two-storeyed brick corner pub building with posted verandah which extends to the footpa ron. The verandah has stop-chamfered time stout and having cast iron brackets, while the hardboard or similar sheeting, was originally of the stout and having cast iron brackets.                                                                                                                                                                                                                                                                                                                                                                                                                                                                                                                                                                                                                                                                                                                                                                                                                                                                                                                                                                                                                                                                                                                                                                                                                                                                                                                                                                                                                                                                                                                                                                                                                                                                                                                                                                                                                                      | n a splayed comer, a hipped roof outh kerb line along both frontages a ber posts with moulded capitals, those at first floor level are lighter, with | f corrugated iron and a timber<br>nd is also roofed in corrugated<br>ose at ground floor level being<br>n iron balustrade, now of |
| DESCRIPTION  A two-storeyed brick corner pub building with posted verandah which extends to the footpa ron. The verandah has stop-chamfered time stout and having cast iron brackets, while the hardboard or similar sheeting, was originally of the stout and having cast iron brackets.                                                                                                                                                                                                                                                                                                                                                                                                                                                                                                                                                                                                                                                                                                                                                                                                                                                                                                                                                                                                                                                                                                                                                                                                                                                                                                                                                                                                                                                                                                                                                                                                                                                                                                                                                                                                                                      | n a splayed comer, a hipped roof outh kerb line along both frontages a ber posts with moulded capitals, those at first floor level are lighter, with | f corrugated iron and a timber<br>nd is also roofed in corrugated<br>ose at ground floor level being<br>n iron balustrade, now of |
| DESCRIPTION  A two-storeyed brick corner pub building with posted verandah which extends to the footpa ron. The verandah has stop-chamfered time stout and having cast iron brackets, while the hardboard or similar sheeting, was originally of the stout and having cast iron brackets.                                                                                                                                                                                                                                                                                                                                                                                                                                                                                                                                                                                                                                                                                                                                                                                                                                                                                                                                                                                                                                                                                                                                                                                                                                                                                                                                                                                                                                                                                                                                                                                                                                                                                                                                                                                                                                      | n a splayed comer, a hipped roof outh kerb line along both frontages a ber posts with moulded capitals, those at first floor level are lighter, with | f corrugated iron and a timber<br>nd is also roofed in corrugated<br>ose at ground floor level being<br>n iron balustrade, now of |
| Theo Barker, A Pictorial History of Bathurst; V                                                                                                                                                                                                                                                                                                                                                                                                                                                                                                                                                                                                                                                                                                                                                                                                                                                                                                                                                                                                                                                                                                                                                                                                                                                                                                                                                                                                                                                                                                                                                                                                                                                                                                                                                                                                                                                                                                                                                                                                                                                                                | n a splayed comer, a hipped roof outh kerb line along both frontages a ber posts with moulded capitals, those at first floor level are lighter, with | f corrugated iron and a timber<br>nd is also roofed in corrugated<br>ose at ground floor level being<br>n iron balustrade, now of |
| DESCRIPTION  A two-storeyed brick corner pub building with posted verandah which extends to the footpa ron. The verandah has stop-chamfered time stout and having cast iron brackets, while the hardboard or similar sheeting, was originally or the stout and having cast iron brackets.                                                                                                                                                                                                                                                                                                                                                                                                                                                                                                                                                                                                                                                                                                                                                                                                                                                                                                                                                                                                                                                                                                                                                                                                                                                                                                                                                                                                                                                                                                                                                                                                                                                                                                                                                                                                                                      | n a splayed comer, a hipped roof outh kerb line along both frontages a ber posts with moulded capitals, those at first floor level are lighter, with | f corrugated iron and a timber<br>nd is also roofed in corrugated<br>ose at ground floor level being<br>n iron balustrade, now of |
| DESCRIPTION  A two-storeyed brick corner pub building with posted verandah which extends to the footpa ron. The verandah has stop-chamfered time stout and having cast iron brackets, while the hardboard or similar sheeting, was originally of the stout and having cast iron brackets.                                                                                                                                                                                                                                                                                                                                                                                                                                                                                                                                                                                                                                                                                                                                                                                                                                                                                                                                                                                                                                                                                                                                                                                                                                                                                                                                                                                                                                                                                                                                                                                                                                                                                                                                                                                                                                      | n a splayed comer, a hipped roof outh kerb line along both frontages a ber posts with moulded capitals, those at first floor level are lighter, with | f corrugated iron and a timber<br>nd is also roofed in corrugated<br>ose at ground floor level being<br>n iron balustrade, now of |
| DESCRIPTION  A two-storeyed brick corner pub building with posted verandah which extends to the footparon. The verandah has stop-chamfered time tout and having cast iron brackets, while the hardboard or similar sheeting, was originally of the control of the con | n a splayed comer, a hipped roof outh kerb line along both frontages a ber posts with moulded capitals, those at first floor level are lighter, with | f corrugated iron and a timber<br>nd is also roofed in corrugated<br>ose at ground floor level being<br>n iron balustrade, now of |