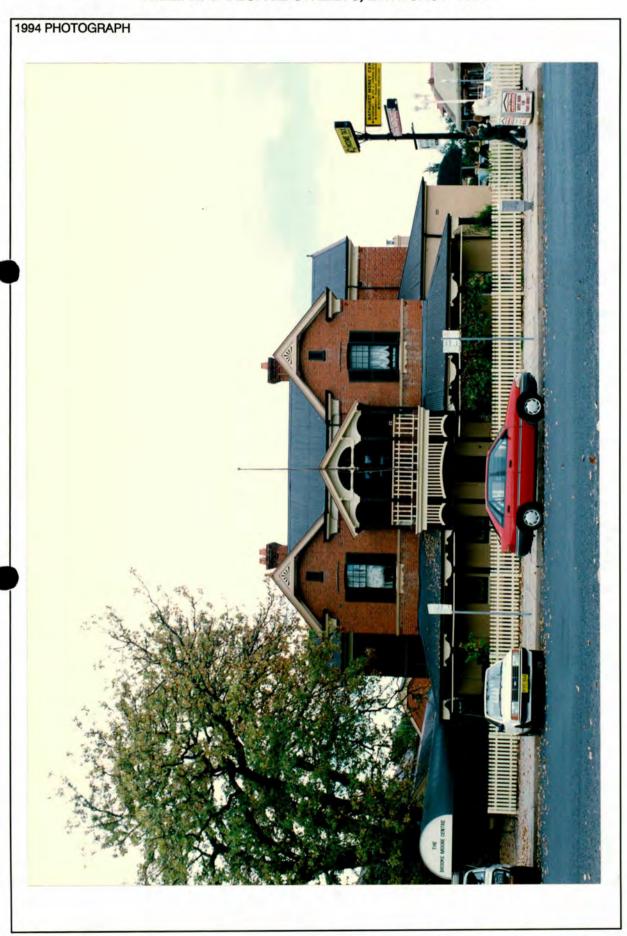

|
|                                                | good example of many conservation processes and treatments including restoration, daptation. It should be recognised as an exemplar.                                                                                                                                                     |
|                                                |                                                                                                                                                                                                                                                                                          |



# MAIN STREET STUDY WILLIAM & GEORGE STREETS, BATHURST 1994



Details of Mills photograph, 1892, showing the building as a single-storey manse. Note the striped bullnose verandah roof. BDHS

# MAIN STREET STUDY WILLIAM & GEORGE STREETS, BATHURST 1994



The manse in about 1905. Note the grape vine, the clipped hedge behind the front picket fence, and the decorative concave frieze below the roof fascias and gutters.

BDHS Negative No. 485

| ONSERVATION REC | COMMENDATION SKETCH   |     |  |
|-----------------|-----------------------|-----|--|
|                 |                       |     |  |
|                 |                       |     |  |
|                 |                       |     |  |
|                 |                       |     |  |
|                 |