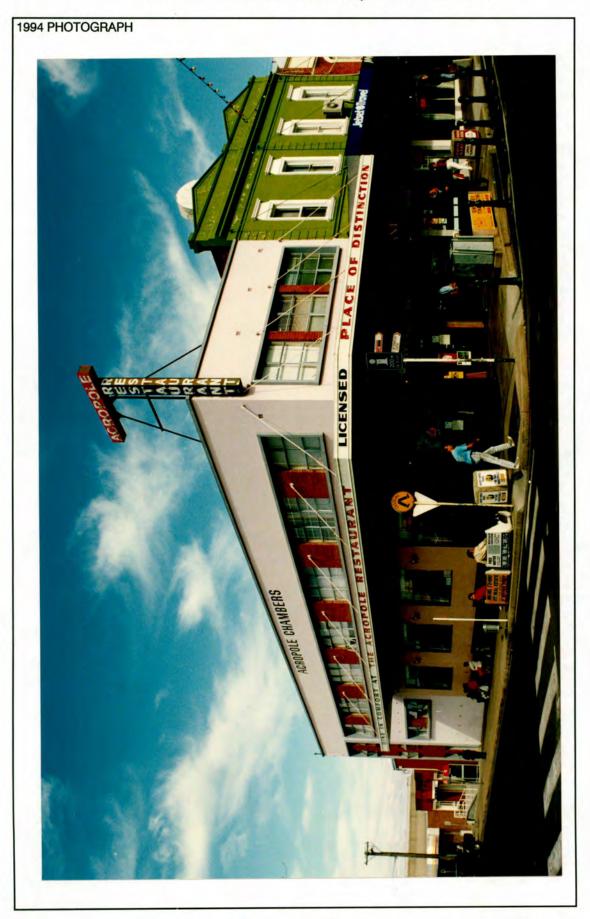

# BATHURST CITY COUNCIL

# WILLIAM AND GEORGE STREETS

BATHURST

# MAIN STREET STUDY

REPORT

Volume I

Knox & Tanner Robert Irving

October 1994

| ADDRESS 176 William Street corner of Piper Street                                                                                                                                                                                                                                                                                                                                                                                                                                                                                                                                                                                                                                                                                                                                                                                                                                                                                                                                                                                                                                                                                                                                                                                                                                                                                                                                                                                                                                                                                                                                                                                                                                                                                                                                                                                                                                                                                                                                                                                                                                                                              | *                                                                                                                                                    | ITEM NO. 1                                                                                                                        |
|--------------------------------------------------------------------------------------------------------------------------------------------------------------------------------------------------------------------------------------------------------------------------------------------------------------------------------------------------------------------------------------------------------------------------------------------------------------------------------------------------------------------------------------------------------------------------------------------------------------------------------------------------------------------------------------------------------------------------------------------------------------------------------------------------------------------------------------------------------------------------------------------------------------------------------------------------------------------------------------------------------------------------------------------------------------------------------------------------------------------------------------------------------------------------------------------------------------------------------------------------------------------------------------------------------------------------------------------------------------------------------------------------------------------------------------------------------------------------------------------------------------------------------------------------------------------------------------------------------------------------------------------------------------------------------------------------------------------------------------------------------------------------------------------------------------------------------------------------------------------------------------------------------------------------------------------------------------------------------------------------------------------------------------------------------------------------------------------------------------------------------|------------------------------------------------------------------------------------------------------------------------------------------------------|-----------------------------------------------------------------------------------------------------------------------------------|
| NAME OF BUILDING Oxford Tavern                                                                                                                                                                                                                                                                                                                                                                                                                                                                                                                                                                                                                                                                                                                                                                                                                                                                                                                                                                                                                                                                                                                                                                                                                                                                                                                                                                                                                                                                                                                                                                                                                                                                                                                                                                                                                                                                                                                                                                                                                                                                                                 |                                                                                                                                                      |                                                                                                                                   |
|                                                                                                                                                                                                                                                                                                                                                                                                                                                                                                                                                                                                                                                                                                                                                                                                                                                                                                                                                                                                                                                                                                                                                                                                                                                                                                                                                                                                                                                                                                                                                                                                                                                                                                                                                                                                                                                                                                                                                                                                                                                                                                                                |                                                                                                                                                      |                                                                                                                                   |
| FORMER NAME Oxford Hotel                                                                                                                                                                                                                                                                                                                                                                                                                                                                                                                                                                                                                                                                                                                                                                                                                                                                                                                                                                                                                                                                                                                                                                                                                                                                                                                                                                                                                                                                                                                                                                                                                                                                                                                                                                                                                                                                                                                                                                                                                                                                                                       |                                                                                                                                                      |                                                                                                                                   |
| FSW .                                                                                                                                                                                                                                                                                                                                                                                                                                                                                                                                                                                                                                                                                                                                                                                                                                                                                                                                                                                                                                                                                                                                                                                                                                                                                                                                                                                                                                                                                                                                                                                                                                                                                                                                                                                                                                                                                                                                                                                                                                                                                                                          | 4 1 1 1 1                                                                                                                                            | 4.                                                                                                                                |
| LESSEE/S Robert Cody, Lice                                                                                                                                                                                                                                                                                                                                                                                                                                                                                                                                                                                                                                                                                                                                                                                                                                                                                                                                                                                                                                                                                                                                                                                                                                                                                                                                                                                                                                                                                                                                                                                                                                                                                                                                                                                                                                                                                                                                                                                                                                                                                                     | ensee                                                                                                                                                | CURRENT USE Hotel & Beer Garden                                                                                                   |
| CURRENT OWNER & ADDRESS                                                                                                                                                                                                                                                                                                                                                                                                                                                                                                                                                                                                                                                                                                                                                                                                                                                                                                                                                                                                                                                                                                                                                                                                                                                                                                                                                                                                                                                                                                                                                                                                                                                                                                                                                                                                                                                                                                                                                                                                                                                                                                        |                                                                                                                                                      | 170                                                                                                                               |
|                                                                                                                                                                                                                                                                                                                                                                                                                                                                                                                                                                                                                                                                                                                                                                                                                                                                                                                                                                                                                                                                                                                                                                                                                                                                                                                                                                                                                                                                                                                                                                                                                                                                                                                                                                                                                                                                                                                                                                                                                                                                                                                                |                                                                                                                                                      |                                                                                                                                   |
| DATE OF CONSTRUCTION<br>1873                                                                                                                                                                                                                                                                                                                                                                                                                                                                                                                                                                                                                                                                                                                                                                                                                                                                                                                                                                                                                                                                                                                                                                                                                                                                                                                                                                                                                                                                                                                                                                                                                                                                                                                                                                                                                                                                                                                                                                                                                                                                                                   | ARCHITECT                                                                                                                                            | BUILDER                                                                                                                           |
|                                                                                                                                                                                                                                                                                                                                                                                                                                                                                                                                                                                                                                                                                                                                                                                                                                                                                                                                                                                                                                                                                                                                                                                                                                                                                                                                                                                                                                                                                                                                                                                                                                                                                                                                                                                                                                                                                                                                                                                                                                                                                                                                | Not Known                                                                                                                                            | Not Known                                                                                                                         |
| HISTORY                                                                                                                                                                                                                                                                                                                                                                                                                                                                                                                                                                                                                                                                                                                                                                                                                                                                                                                                                                                                                                                                                                                                                                                                                                                                                                                                                                                                                                                                                                                                                                                                                                                                                                                                                                                                                                                                                                                                                                                                                                                                                                                        |                                                                                                                                                      | The second                                                                                                                        |
|                                                                                                                                                                                                                                                                                                                                                                                                                                                                                                                                                                                                                                                                                                                                                                                                                                                                                                                                                                                                                                                                                                                                                                                                                                                                                                                                                                                                                                                                                                                                                                                                                                                                                                                                                                                                                                                                                                                                                                                                                                                                                                                                |                                                                                                                                                      |                                                                                                                                   |
| REFERENCES Theo Barker, A Pictorial History of Bathurst; V                                                                                                                                                                                                                                                                                                                                                                                                                                                                                                                                                                                                                                                                                                                                                                                                                                                                                                                                                                                                                                                                                                                                                                                                                                                                                                                                                                                                                                                                                                                                                                                                                                                                                                                                                                                                                                                                                                                                                                                                                                                                     | N H Tighe, Inns and Hotels of Old                                                                                                                    | Bathurst Town.                                                                                                                    |
| DESCRIPTION  A two-storeyed brick corner pub building with posted verandah which extends to the footpa ron. The verandah has stop-chamfered time stout and having cast iron brackets, while the hardboard or similar sheeting, was originally or the stout and having cast iron brackets.                                                                                                                                                                                                                                                                                                                                                                                                                                                                                                                                                                                                                                                                                                                                                                                                                                                                                                                                                                                                                                                                                                                                                                                                                                                                                                                                                                                                                                                                                                                                                                                                                                                                                                                                                                                                                                      | n a splayed comer, a hipped roof outh kerb line along both frontages a ber posts with moulded capitals, those at first floor level are lighter, with | f corrugated iron and a timber<br>nd is also roofed in corrugated<br>ose at ground floor level being<br>n iron balustrade, now of |
| DESCRIPTION  A two-storeyed brick corner pub building with posted verandah which extends to the footpa ron. The verandah has stop-chamfered time stout and having cast iron brackets, while the hardboard or similar sheeting, was originally of the stout and having cast iron brackets.                                                                                                                                                                                                                                                                                                                                                                                                                                                                                                                                                                                                                                                                                                                                                                                                                                                                                                                                                                                                                                                                                                                                                                                                                                                                                                                                                                                                                                                                                                                                                                                                                                                                                                                                                                                                                                      | n a splayed comer, a hipped roof outh kerb line along both frontages a ber posts with moulded capitals, those at first floor level are lighter, with | f corrugated iron and a timber<br>nd is also roofed in corrugated<br>ose at ground floor level being<br>n iron balustrade, now of |
| DESCRIPTION  A two-storeyed brick corner pub building with posted verandah which extends to the footpa ron. The verandah has stop-chamfered time stout and having cast iron brackets, while the hardboard or similar sheeting, was originally of the stout and having cast iron brackets.                                                                                                                                                                                                                                                                                                                                                                                                                                                                                                                                                                                                                                                                                                                                                                                                                                                                                                                                                                                                                                                                                                                                                                                                                                                                                                                                                                                                                                                                                                                                                                                                                                                                                                                                                                                                                                      | n a splayed comer, a hipped roof outh kerb line along both frontages a ber posts with moulded capitals, those at first floor level are lighter, with | f corrugated iron and a timber<br>nd is also roofed in corrugated<br>ose at ground floor level being<br>n iron balustrade, now of |
| DESCRIPTION  A two-storeyed brick corner pub building with posted verandah which extends to the footpa ron. The verandah has stop-chamfered time stout and having cast iron brackets, while the hardboard or similar sheeting, was originally of the stout and having cast iron brackets.                                                                                                                                                                                                                                                                                                                                                                                                                                                                                                                                                                                                                                                                                                                                                                                                                                                                                                                                                                                                                                                                                                                                                                                                                                                                                                                                                                                                                                                                                                                                                                                                                                                                                                                                                                                                                                      | n a splayed comer, a hipped roof outh kerb line along both frontages a ber posts with moulded capitals, those at first floor level are lighter, with | f corrugated iron and a timber<br>nd is also roofed in corrugated<br>ose at ground floor level being<br>n iron balustrade, now of |
| Theo Barker, A Pictorial History of Bathurst; V                                                                                                                                                                                                                                                                                                                                                                                                                                                                                                                                                                                                                                                                                                                                                                                                                                                                                                                                                                                                                                                                                                                                                                                                                                                                                                                                                                                                                                                                                                                                                                                                                                                                                                                                                                                                                                                                                                                                                                                                                                                                                | n a splayed comer, a hipped roof outh kerb line along both frontages a ber posts with moulded capitals, those at first floor level are lighter, with | f corrugated iron and a timber<br>nd is also roofed in corrugated<br>ose at ground floor level being<br>n iron balustrade, now of |
| DESCRIPTION  A two-storeyed brick corner pub building with posted verandah which extends to the footpa ron. The verandah has stop-chamfered time stout and having cast iron brackets, while the hardboard or similar sheeting, was originally or the stout and having cast iron brackets.                                                                                                                                                                                                                                                                                                                                                                                                                                                                                                                                                                                                                                                                                                                                                                                                                                                                                                                                                                                                                                                                                                                                                                                                                                                                                                                                                                                                                                                                                                                                                                                                                                                                                                                                                                                                                                      | n a splayed comer, a hipped roof outh kerb line along both frontages a ber posts with moulded capitals, those at first floor level are lighter, with | f corrugated iron and a timber<br>nd is also roofed in corrugated<br>ose at ground floor level being<br>n iron balustrade, now of |
| DESCRIPTION  A two-storeyed brick corner pub building with posted verandah which extends to the footpa ron. The verandah has stop-chamfered time stout and having cast iron brackets, while the hardboard or similar sheeting, was originally of the stout and having cast iron brackets.                                                                                                                                                                                                                                                                                                                                                                                                                                                                                                                                                                                                                                                                                                                                                                                                                                                                                                                                                                                                                                                                                                                                                                                                                                                                                                                                                                                                                                                                                                                                                                                                                                                                                                                                                                                                                                      | n a splayed comer, a hipped roof outh kerb line along both frontages a ber posts with moulded capitals, those at first floor level are lighter, with | f corrugated iron and a timber<br>nd is also roofed in corrugated<br>ose at ground floor level being<br>n iron balustrade, now of |
| DESCRIPTION  A two-storeyed brick corner pub building with posted verandah which extends to the footparon. The verandah has stop-chamfered time tout and having cast iron brackets, while the hardboard or similar sheeting, was originally of the control of the con | n a splayed comer, a hipped roof outh kerb line along both frontages a ber posts with moulded capitals, those at first floor level are lighter, with | f corrugated iron and a timber<br>nd is also roofed in corrugated<br>ose at ground floor level being<br>n iron balustrade, now of |