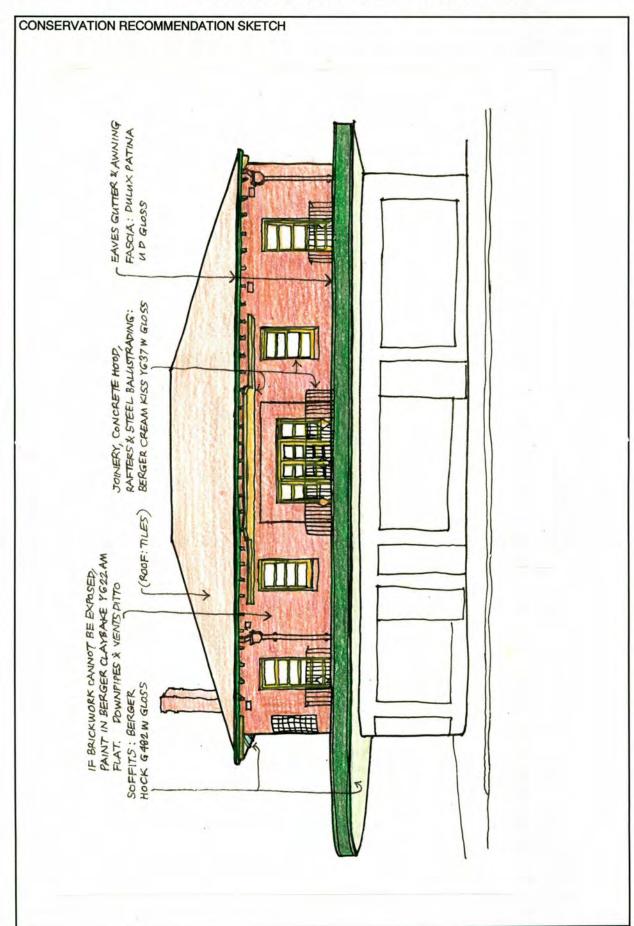

|
|              |                                                                                                                                                                |
|              |                                                                                                                                                                |
|              |                                                                                                                                                                |



### MAIN STREET STUDY WILLIAM & GEORGE STREETS, BATHURST 1994

HISTORICAL PHOTOGRAPH



A photograph taken in 1912. From the 'Street Scenes' collection. BDHS Negative No 4552.



| ADDRESS                                                                                                                                                                                                                                      |                                                                                                              |                                                              | ITEM NO. 34                                                 |  |
|----------------------------------------------------------------------------------------------------------------------------------------------------------------------------------------------------------------------------------------------|------------------------------------------------------------------------------