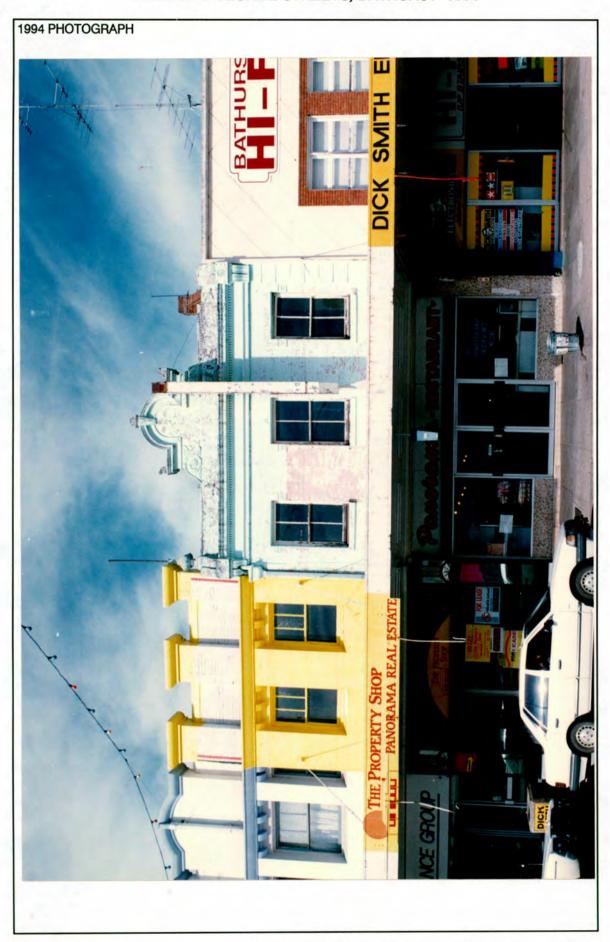

|                                                                                              |                           |
|                                                                                        |                                                                                              |                           |
|                                                                                        |                                                                                              |                           |
|                                                                                        |                                                                                              |                           |





The Red Rose Cafe in 1924 (BDHS Negative No. 2980). No. 102 is on the right Note the modified verandah with tables upstairs.



| TOP - 100A William Street  NAME OF BUILDING  FORMER NAME  LESSEE/S  CURRENT OWNER & ADDRESS  DATE OF CONSTRUCTION Originally late 19th century. Altered several times later  HISTORY  It is possible that this building in the 19th century was perceived as part of an ensemble of whice premises, No. 102, was the centre (See Inventory Items No. 19 and 20). The shop at No. 100 built with part of its upstairs residence over a carriage-way. The Savings Bank of NSW (Barra purchased the building about 1911 and operated there until it was amalgamated with the Gove Bank of NSW.  In 1916 the verandah, which was formerly single-storeyed, balcony, was altered and also exte