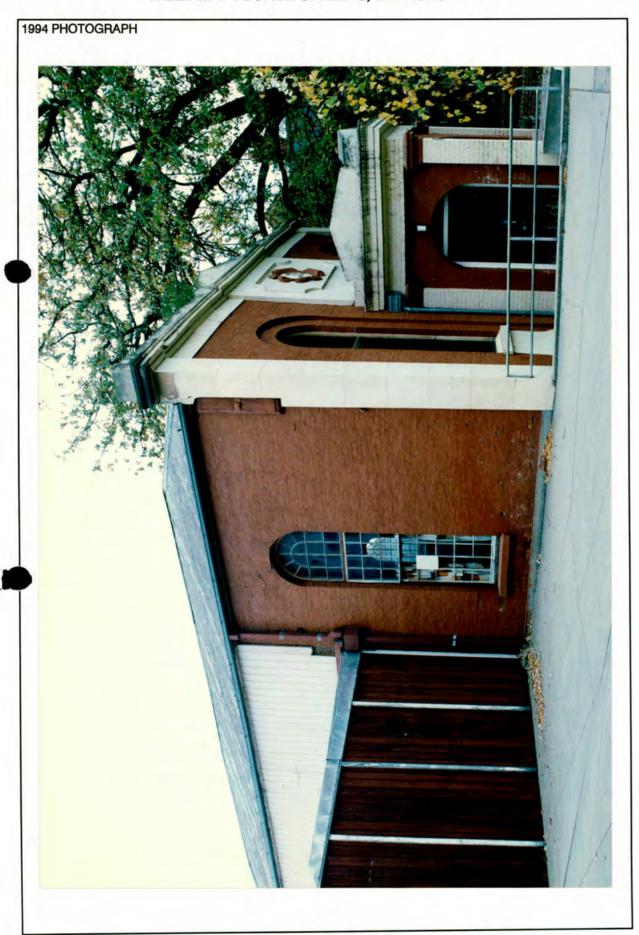

# BATHURST CITY COUNCIL

# WILLIAM AND GEORGE STREETS

BATHURST

# MAIN STREET STUDY

REPORT

Volume I

Knox & Tanner Robert Irving

October 1994

| ADDRESS 176 William Street corner of Piper Street                                                                                                                                                                                                                                                                                                                                                                                                                                                                                                                                                                                                                                                                                                                                                                                                                                                                                                                                                                                                                                                                                                                                                                                                                                                                                                                                                                                                                                                                                                                                                                                                                                                                                                                                                                                                                                                                                                                                                                                                                                                                              | *                                                                                                                                                    | ITEM NO. 1                                                                                                                        |
|--------------------------------------------------------------------------------------------------------------------------------------------------------------------------------------------------------------------------------------------------------------------------------------------------------------------------------------------------------------------------------------------------------------------------------------------------------------------------------------------------------------------------------------------------------------------------------------------------------------------------------------------------------------------------------------------------------------------------------------------------------------------------------------------------------------------------------------------------------------------------------------------------------------------------------------------------------------------------------------------------------------------------------------------------------------------------------------------------------------------------------------------------------------------------------------------------------------------------------------------------------------------------------------------------------------------------------------------------------------------------------------------------------------------------------------------------------------------------------------------------------------------------------------------------------------------------------------------------------------------------------------------------------------------------------------------------------------------------------------------------------------------------------------------------------------------------------------------------------------------------------------------------------------------------------------------------------------------------------------------------------------------------------------------------------------------------------------------------------------------------------|------------------------------------------------------------------------------------------------------------------------------------------------------|-----------------------------------------------------------------------------------------------------------------------------------|
| NAME OF BUILDING Oxford Tavern                                                                                                                                                                                                                                                                                                                                                                                                                                                                                                                                                                                                                                                                                                                                                                                                                                                                                                                                                                                                                                                                                                                                                                                                                                                                                                                                                                                                                                                                                                                                                                                                                                                                                                                                                                                                                                                                                                                                                                                                                                                                                                 |                                                                                                                                                      |                                                                                                                                   |
|                                                                                                                                                                                                                                                                                                                                                                                                                                                                                                                                                                                                                                                                                                                                                                                                                                                                                                                                                                                                                                                                                                                                                                                                                                                                                                                                                                                                                                                                                                                                                                                                                                                                                                                                                                                                                                                                                                                                                                                                                                                                                                                                |                                                                                                                                                      |                                                                                                                                   |
| FORMER NAME Oxford Hotel                                                                                                                                                                                                                                                                                                                                                                                                                                                                                                                                                                                                                                                                                                                                                                                                                                                                                                                                                                                                                                                                                                                                                                                                                                                                                                                                                                                                                                                                                                                                                                                                                                                                                                                                                                                                                                                                                                                                                                                                                                                                                                       |                                                                                                                                                      |                                                                                                                                   |
| FSW .                                                                                                                                                                                                                                                                                                                                                                                                                                                                                                                                                                                                                                                                                                                                                                                                                                                                                                                                                                                                                                                                                                                                                                                                                                                                                                                                                                                                                                                                                                                                                                                                                                                                                                                                                                                                                                                                                                                                                                                                                                                                                                                          | 4 1 1 1 1                                                                                                                                            | 4.                                                                                                                                |
| LESSEE/S Robert Cody, Lice                                                                                                                                                                                                                                                                                                                                                                                                                                                                                                                                                                                                                                                                                                                                                                                                                                                                                                                                                                                                                                                                                                                                                                                                                                                                                                                                                                                                                                                                                                                                                                                                                                                                                                                                                                                                                                                                                                                                                                                                                                                                                                     | ensee                                                                                                                                                | CURRENT USE Hotel & Beer Garden                                                                                                   |
| CURRENT OWNER & ADDRESS                                                                                                                                                                                                                                                                                                                                                                                                                                                                                                                                                                                                                                                                                                                                                                                                                                                                                                                                                                                                                                                                                                                                                                                                                                                                                                                                                                                                                                                                                                                                                                                                                                                                                                                                                                                                                                                                                                                                                                                                                                                                                                        |                                                                                                                                                      | 170                                                                                                                               |
|                                                                                                                                                                                                                                                                                                                                                                                                                                                                                                                                                                                                                                                                                                                                                                                                                                                                                                                                                                                                                                                                                                                                                                                                                                                                                                                                                                                                                                                                                                                                                                                                                                                                                                                                                                                                                                                                                                                                                                                                                                                                                                                                |                                                                                                                                                      |                                                                                                                                   |
| DATE OF CONSTRUCTION<br>1873                                                                                                                                                                                                                                                                                                                                                                                                                                                                                                                                                                                                                                                                                                                                                                                                                                                                                                                                                                                                                                                                                                                                                                                                                                                                                                                                                                                                                                                                                                                                                                                                                                                                                                                                                                                                                                                                                                                                                                                                                                                                                                   | ARCHITECT                                                                                                                                            | BUILDER                                                                                                                           |
|                                                                                                                                                                                                                                                                                                                                                                                                                                                                                                                                                                                                                                                                                                                                                                                                                                                                                                                                                                                                                                                                                                                                                                                                                                                                                                                                                                                                                                                                                                                                                                                                                                                                                                                                                                                                                                                                                                                                                                                                                                                                                                                                | Not Known                                                                                                                                            | Not Known                                                                                                                         |
| HISTORY                                                                                                                                                                                                                                                                                                                                                                                                                                                                                                                                                                                                                                                                                                                                                                                                                                                                                                                                                                                                                                                                                                                                                                                                                                                                                                                                                                                                                                                                                                                                                                                                                                                                                                                                                                                                                                                                                                                                                                                                                                                                                                                        |                                                                                                                                                      | The second                                                                                                                        |
|                                                                                                                                                                                                                                                                                                                                                                                                                                                                                                                                                                                                                                                                                                                                                                                                                                                                                                                                                                                                                                                                                                                                                                                                                                                                                                                                                                                                                                                                                                                                                                                                                                                                                                                                                                                                                                                                                                                                                                                                                                                                                                                                |                                                                                                                                                      |                                                                                                                                   |
| REFERENCES Theo Barker, A Pictorial History of Bathurst; V                                                                                                                                                                                                                                                                                                                                                                                                                                                                                                                                                                                                                                                                                                                                                                                                                                                                                                                                                                                                                                                                                                                                                                                                                                                                                                                                                                                                                                                                                                                                                                                                                                                                                                                                                                                                                                                                                                                                                                                                                                                                     | N H Tighe, Inns and Hotels of Old                                                                                                                    | Bathurst Town.                                                                                                                    |
| DESCRIPTION  A two-storeyed brick corner pub building with posted verandah which extends to the footpa ron. The verandah has stop-chamfered time stout and having cast iron brackets, while the hardboard or similar sheeting, was originally or the stout and having cast iron brackets.                                                                                                                                                                                                                                                                                                                                                                                                                                                                                                                                                                                                                                                                                                                                                                                                                                                                                                                                                                                                                                                                                                                                                                                                                                                                                                                                                                                                                                                                                                                                                                                                                                                                                                                                                                                                                                      | n a splayed comer, a hipped roof outh kerb line along both frontages a ber posts with moulded capitals, those at first floor level are lighter, with | f corrugated iron and a timber<br>nd is also roofed in corrugated<br>ose at ground floor level being<br>n iron balustrade, now of |
| DESCRIPTION  A two-storeyed brick corner pub building with posted verandah which extends to the footpa ron. The verandah has stop-chamfered time stout and having cast iron brackets, while the hardboard or similar sheeting, was originally of the stout and having cast iron brackets.                                                                                                                                                                                                                                                                                                                                                                                                                                                                                                                                                                                                                                                                                                                                                                                                                                                                                                                                                                                                                                                                                                                                                                                                                                                                                                                                                                                                                                                                                                                                                                                                                                                                                                                                                                                                                                      | n a splayed comer, a hipped roof outh kerb line along both frontages a ber posts with moulded capitals, those at first floor level are lighter, with | f corrugated iron and a timber<br>nd is also roofed in corrugated<br>ose at ground floor level being<br>n iron balustrade, now of |
| DESCRIPTION  A two-storeyed brick corner pub building with posted verandah which extends to the footpa ron. The verandah has stop-chamfered time stout and having cast iron brackets, while the hardboard or similar sheeting, was originally of the stout and having cast iron brackets.                                                                                                                                                                                                                                                                                                                                                                                                                                                                                                                                                                                                                                                                                                                                                                                                                                                                                                                                                                                                                                                                                                                                                                                                                                                                                                                                                                                                                                                                                                                                                                                                                                                                                                                                                                                                                                      | n a splayed comer, a hipped roof outh kerb line along both frontages a ber posts with moulded capitals, those at first floor level are lighter, with | f corrugated iron and a timber<br>nd is also roofed in corrugated<br>ose at ground floor level being<br>n iron balustrade, now of |
| DESCRIPTION  A two-storeyed brick corner pub building with posted verandah which extends to the footpa ron. The verandah has stop-chamfered time stout and having cast iron brackets, while the hardboard or similar sheeting, was originally of the stout and having cast iron brackets.                                                                                                                                                                                                                                                                                                                                                                                                                                                                                                                                                                                                                                                                                                                                                                                                                                                                                                                                                                                                                                                                                                                                                                                                                                                                                                                                                                                                                                                                                                                                                                                                                                                                                                                                                                                                                                      | n a splayed comer, a hipped roof outh kerb line along both frontages a ber posts with moulded capitals, those at first floor level are lighter, with | f corrugated iron and a timber<br>nd is also roofed in corrugated<br>ose at ground floor level being<br>n iron balustrade, now of |
| Theo Barker, A Pictorial History of Bathurst; V                                                                                                                                                                                                                                                                                                                                                                                                                                                                                                                                                                                                                                                                                                                                                                                                                                                                                                                                                                                                                                                                                                                                                                                                                                                                                                                                                                                                                                                                                                                                                                                                                                                                                                                                                                                                                                                                                                                                                                                                                                                                                | n a splayed comer, a hipped roof outh kerb line along both frontages a ber posts with moulded capitals, those at first floor level are lighter, with | f corrugated iron and a timber<br>nd is also roofed in corrugated<br>ose at ground floor level being<br>n iron balustrade, now of |
| DESCRIPTION  A two-storeyed brick corner pub building with posted verandah which extends to the footpa ron. The verandah has stop-chamfered time stout and having cast iron brackets, while the hardboard or similar sheeting, was originally or the stout and having cast iron brackets.                                                                                                                                                                                                                                                                                                                                                                                                                                                                                                                                                                                                                                                                                                                                                                                                                                                                                                                                                                                                                                                                                                                                                                                                                                                                                                                                                                                                                                                                                                                                                                                                                                                                                                                                                                                                                                      | n a splayed comer, a hipped roof outh kerb line along both frontages a ber posts with moulded capitals, those at first floor level are lighter, with | f corrugated iron and a timber<br>nd is also roofed in corrugated<br>ose at ground floor level being<br>n iron balustrade, now of |
| DESCRIPTION  A two-storeyed brick corner pub building with posted verandah which extends to the footpa ron. The verandah has stop-chamfered time stout and having cast iron brackets, while the hardboard or similar sheeting, was originally of the stout and having cast iron brackets.                                                                                                                                                                                                                                                                                                                                                                                                                                                                                                                                                                                                                                                                                                                                                                                                                                                                                                                                                                                                                                                                                                                                                                                                                                                                                                                                                                                                                                                                                                                                                                                                                                                                                                                                                                                                                                      | n a splayed comer, a hipped roof outh kerb line along both frontages a ber posts with moulded capitals, those at first floor level are lighter, with | f corrugated iron and a timber<br>nd is also roofed in corrugated<br>ose at ground floor level being<br>n iron balustrade, now of |
| DESCRIPTION  A two-storeyed brick corner pub building with posted verandah which extends to the footparon. The verandah has stop-chamfered time tout and having cast iron brackets, while the hardboard or similar sheeting, was originally of the control of the con | n a splayed comer, a hipped roof outh kerb line along both frontages a ber posts with moulded capitals, those at first floor level are lighter, with | f corrugated iron and a timber<br>nd is also roofed in corrugated<br>ose at ground floor level being<br>n iron balustrade, now of |