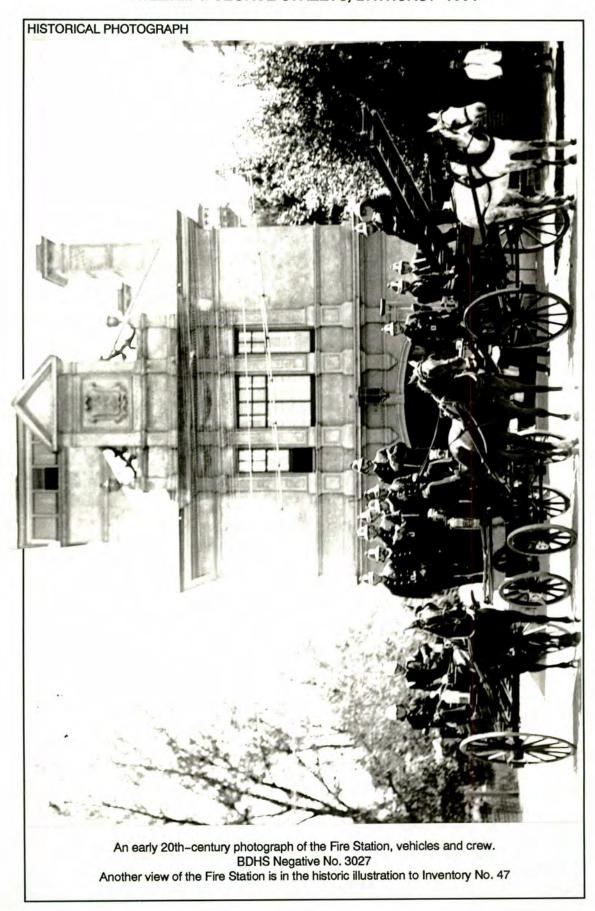

# BATHURST CITY COUNCIL

# WILLIAM AND GEORGE STREETS

BATHURST

# MAIN STREET STUDY

REPORT

Volume I

Knox & Tanner Robert Irving

October 1994

| ADDRESS 176 William Street corner of Piper Street                                                                                                                                                                                                                                                                                                                                                                                                                                                                                                                                                                                                                                                                                                                                                                                                                                                                                                                                                                                                                                                                                                                                                                                                                                                                                                                                                                                                                                                                                                                                                                                                                                                                                                                                                                                                                                                                                                                                                                                                                                                                              | *                                                                                                                                                    | ITEM NO. 1                                                                                                                        |
|--------------------------------------------------------------------------------------------------------------------------------------------------------------------------------------------------------------------------------------------------------------------------------------------------------------------------------------------------------------------------------------------------------------------------------------------------------------------------------------------------------------------------------------------------------------------------------------------------------------------------------------------------------------------------------------------------------------------------------------------------------------------------------------------------------------------------------------------------------------------------------------------------------------------------------------------------------------------------------------------------------------------------------------------------------------------------------------------------------------------------------------------------------------------------------------------------------------------------------------------------------------------------------------------------------------------------------------------------------------------------------------------------------------------------------------------------------------------------------------------------------------------------------------------------------------------------------------------------------------------------------------------------------------------------------------------------------------------------------------------------------------------------------------------------------------------------------------------------------------------------------------------------------------------------------------------------------------------------------------------------------------------------------------------------------------------------------------------------------------------------------|------------------------------------------------------------------------------------------------------------------------------------------------------|-----------------------------------------------------------------------------------------------------------------------------------|
| NAME OF BUILDING Oxford Tavern                                                                                                                                                                                                                                                                                                                                                                                                                                                                                                                                                                                                                                                                                                                                                                                                                                                                                                                                                                                                                                                                                                                                                                                                                                                                                                                                                                                                                                                                                                                                                                                                                                                                                                                                                                                                                                                                                                                                                                                                                                                                                                 |                                                                                                                                                      |                                                                                                                                   |
|                                                                                                                                                                                                                                                                                                                                                                                                                                                                                                                                                                                                                                                                                                                                                                                                                                                                                                                                                                                                                                                                                                                                                                                                                                                                                                                                                                                                                                                                                                                                                                                                                                                                                                                                                                                                                                                                                                                                                                                                                                                                                                                                |                                                                                                                                                      |                                                                                                                                   |
| FORMER NAME Oxford Hotel                                                                                                                                                                                                                                                                                                                                                                                                                                                                                                                                                                                                                                                                                                                                                                                                                                                                                                                                                                                                                                                                                                                                                                                                                                                                                                                                                                                                                                                                                                                                                                                                                                                                                                                                                                                                                                                                                                                                                                                                                                                                                                       |                                                                                                                                                      |                                                                                                                                   |
| FSW .                                                                                                                                                                                                                                                                                                                                                                                                                                                                                                                                                                                                                                                                                                                                                                                                                                                                                                                                                                                                                                                                                                                                                                                                                                                                                                                                                                                                                                                                                                                                                                                                                                                                                                                                                                                                                                                                                                                                                                                                                                                                                                                          | 4 1 1 1 1                                                                                                                                            | 4.                                                                                                                                |
| LESSEE/S Robert Cody, Lice                                                                                                                                                                                                                                                                                                                                                                                                                                                                                                                                                                                                                                                                                                                                                                                                                                                                                                                                                                                                                                                                                                                                                                                                                                                                                                                                                                                                                                                                                                                                                                                                                                                                                                                                                                                                                                                                                                                                                                                                                                                                                                     | ensee                                                                                                                                                | CURRENT USE Hotel & Beer Garden                                                                                                   |
| CURRENT OWNER & ADDRESS                                                                                                                                                                                                                                                                                                                                                                                                                                                                                                                                                                                                                                                                                                                                                                                                                                                                                                                                                                                                                                                                                                                                                                                                                                                                                                                                                                                                                                                                                                                                                                                                                                                                                                                                                                                                                                                                                                                                                                                                                                                                                                        |                                                                                                                                                      | 170                                                                                                                               |
|                                                                                                                                                                                                                                                                                                                                                                                                                                                                                                                                                                                                                                                                                                                                                                                                                                                                                                                                                                                                                                                                                                                                                                                                                                                                                                                                                                                                                                                                                                                                                                                                                                                                                                                                                                                                                                                                                                                                                                                                                                                                                                                                |                                                                                                                                                      |                                                                                                                                   |
| DATE OF CONSTRUCTION<br>1873                                                                                                                                                                                                                                                                                                                                                                                                                                                                                                                                                                                                                                                                                                                                                                                                                                                                                                                                                                                                                                                                                                                                                                                                                                                                                                                                                                                                                                                                                                                                                                                                                                                                                                                                                                                                                                                                                                                                                                                                                                                                                                   | ARCHITECT                                                                                                                                            | BUILDER                                                                                                                           |
|                                                                                                                                                                                                                                                                                                                                                                                                                                                                                                                                                                                                                                                                                                                                                                                                                                                                                                                                                                                                                                                                                                                                                                                                                                                                                                                                                                                                                                                                                                                                                                                                                                                                                                                                                                                                                                                                                                                                                                                                                                                                                                                                | Not Known                                                                                                                                            | Not Known                                                                                                                         |
| HISTORY                                                                                                                                                                                                                                                                                                                                                                                                                                                                                                                                                                                                                                                                                                                                                                                                                                                                                                                                                                                                                                                                                                                                                                                                                                                                                                                                                                                                                                                                                                                                                                                                                                                                                                                                                                                                                                                                                                                                                                                                                                                                                                                        |                                                                                                                                                      | The second                                                                                                                        |
|                                                                                                                                                                                                                                                                                                                                                                                                                                                                                                                                                                                                                                                                                                                                                                                                                                                                                                                                                                                                                                                                                                                                                                                                                                                                                                                                                                                                                                                                                                                                                                                                                                                                                                                                                                                                                                                                                                                                                                                                                                                                                                                                |                                                                                                                                                      |                                                                                                                                   |
| REFERENCES Theo Barker, A Pictorial History of Bathurst; V                                                                                                                                                                                                                                                                                                                                                                                                                                                                                                                                                                                                                                                                                                                                                                                                                                                                                                                                                                                                                                                                                                                                                                                                                                                                                                                                                                                                                                                                                                                                                                                                                                                                                                                                                                                                                                                                                                                                                                                                                                                                     | N H Tighe, Inns and Hotels of Old                                                                                                                    | Bathurst Town.                                                                                                                    |
| DESCRIPTION  A two-storeyed brick corner pub building with posted verandah which extends to the footpa ron. The verandah has stop-chamfered time stout and having cast iron brackets, while the hardboard or similar sheeting, was originally or the stout and having cast iron brackets.                                                                                                                                                                                                                                                                                                                                                                                                                                                                                                                                                                                                                                                                                                                                                                                                                                                                                                                                                                                                                                                                                                                                                                                                                                                                                                                                                                                                                                                                                                                                                                                                                                                                                                                                                                                                                                      | n a splayed comer, a hipped roof outh kerb line along both frontages a ber posts with moulded capitals, those at first floor level are lighter, with | f corrugated iron and a timber<br>nd is also roofed in corrugated<br>ose at ground floor level being<br>n iron balustrade, now of |
| DESCRIPTION  A two-storeyed brick corner pub building with posted verandah which extends to the footpa ron. The verandah has stop-chamfered time stout and having cast iron brackets, while the hardboard or similar sheeting, was originally of the stout and having cast iron brackets.                                                                                                                                                                                                                                                                                                                                                                                                                                                                                                                                                                                                                                                                                                                                                                                                                                                                                                                                                                                                                                                                                                                                                                                                                                                                                                                                                                                                                                                                                                                                                                                                                                                                                                                                                                                                                                      | n a splayed comer, a hipped roof outh kerb line along both frontages a ber posts with moulded capitals, those at first floor level are lighter, with | f corrugated iron and a timber<br>nd is also roofed in corrugated<br>ose at ground floor level being<br>n iron balustrade, now of |
| DESCRIPTION  A two-storeyed brick corner pub building with posted verandah which extends to the footpa ron. The verandah has stop-chamfered time stout and having cast iron brackets, while the hardboard or similar sheeting, was originally of the stout and having cast iron brackets.                                                                                                                                                                                                                                                                                                                                                                                                                                                                                                                                                                                                                                                                                                                                                                                                                                                                                                                                                                                                                                                                                                                                                                                                                                                                                                                                                                                                                                                                                                                                                                                                                                                                                                                                                                                                                                      | n a splayed comer, a hipped roof outh kerb line along both frontages a ber posts with moulded capitals, those at first floor level are lighter, with | f corrugated iron and a timber<br>nd is also roofed in corrugated<br>ose at ground floor level being<br>n iron balustrade, now of |
| DESCRIPTION  A two-storeyed brick corner pub building with posted verandah which extends to the footpa ron. The verandah has stop-chamfered time stout and having cast iron brackets, while the hardboard or similar sheeting, was originally of the stout and having cast iron brackets.                                                                                                                                                                                                                                                                                                                                                                                                                                                                                                                                                                                                                                                                                                                                                                                                                                                                                                                                                                                                                                                                                                                                                                                                                                                                                                                                                                                                                                                                                                                                                                                                                                                                                                                                                                                                                                      | n a splayed comer, a hipped roof outh kerb line along both frontages a ber posts with moulded capitals, those at first floor level are lighter, with | f corrugated iron and a timber<br>nd is also roofed in corrugated<br>ose at ground floor level being<br>n iron balustrade, now of |
| Theo Barker, A Pictorial History of Bathurst; V                                                                                                                                                                                                                                                                                                                                                                                                                                                                                                                                                                                                                                                                                                                                                                                                                                                                                                                                                                                                                                                                                                                                                                                                                                                                                                                                                                                                                                                                                                                                                                                                                                                                                                                                                                                                                                                                                                                                                                                                                                                                                | n a splayed comer, a hipped roof outh kerb line along both frontages a ber posts with moulded capitals, those at first floor level are lighter, with | f corrugated iron and a timber<br>nd is also roofed in corrugated<br>ose at ground floor level being<br>n iron balustrade, now of |
| DESCRIPTION  A two-storeyed brick corner pub building with posted verandah which extends to the footpa ron. The verandah has stop-chamfered time stout and having cast iron brackets, while the hardboard or similar sheeting, was originally or the stout and having cast iron brackets.                                                                                                                                                                                                                                                                                                                                                                                                                                                                                                                                                                                                                                                                                                                                                                                                                                                                                                                                                                                                                                                                                                                                                                                                                                                                                                                                                                                                                                                                                                                                                                                                                                                                                                                                                                                                                                      | n a splayed comer, a hipped roof outh kerb line along both frontages a ber posts with moulded capitals, those at first floor level are lighter, with | f corrugated iron and a timber<br>nd is also roofed in corrugated<br>ose at ground floor level being<br>n iron balustrade, now of |
| DESCRIPTION  A two-storeyed brick corner pub building with posted verandah which extends to the footpa ron. The verandah has stop-chamfered time stout and having cast iron brackets, while the hardboard or similar sheeting, was originally of the stout and having cast iron brackets.                                                                                                                                                                                                                                                                                                                                                                                                                                                                                                                                                                                                                                                                                                                                                                                                                                                                                                                                                                                                                                                                                                                                                                                                                                                                                                                                                                                                                                                                                                                                                                                                                                                                                                                                                                                                                                      | n a splayed comer, a hipped roof outh kerb line along both frontages a ber posts with moulded capitals, those at first floor level are lighter, with | f corrugated iron and a timber<br>nd is also roofed in corrugated<br>ose at ground floor level being<br>n iron balustrade, now of |
| DESCRIPTION  A two-storeyed brick corner pub building with posted verandah which extends to the footparon. The verandah has stop-chamfered time tout and having cast iron brackets, while the hardboard or similar sheeting, was originally of the control of the con | n a splayed comer, a hipped roof outh kerb line along both frontages a ber posts with moulded capitals, those at first floor level are lighter, with | f corrugated iron and a timber<br>nd is also roofed in corrugated<br>ose at ground floor level being<br>n iron balustrade, now of |