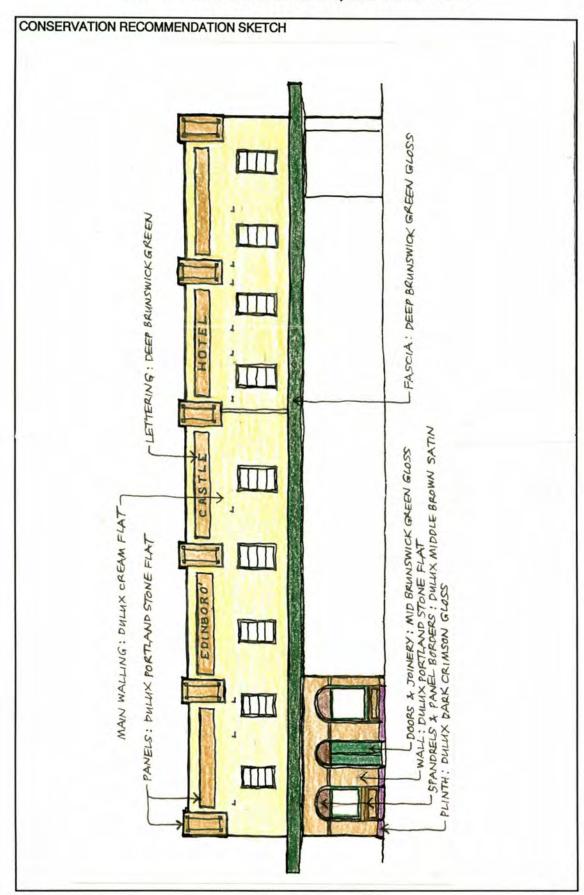

|
| At the appropriate fascia should be p | time repaint the fac  | cade above the awni  | ng in a period colour sche<br>improve its relationship to | me. The awning the facade above, |
|                                       |                       |                      |                                                           |                                  |
|                                       |                       |                      |                                                           |                                  |
|                                       |                       |                      |                                                           |                                  |





# 66(b). INVENTORY SHEET







# MAIN STREET STUDY WILLIAM & GEORGE STREETS, BATHURST 1994

| ADDRESS                                  |                  | ITEM NO. 14                             |
|------------------------------------------|------------------|-----------------------------------------|
| 128-130 William Street                   |                  | 1 1 1 1 1 1 1 1 1 1 1 1 1 1 1 1 1 1 1 1 |
| NAME OF BUILDING                         |                  |                                         |
| The Heritage Function Centre             |                  |                                         |
| FORMER NAME                              |                  |                                         |
| The Galloping Grape Restaurant           |                  |