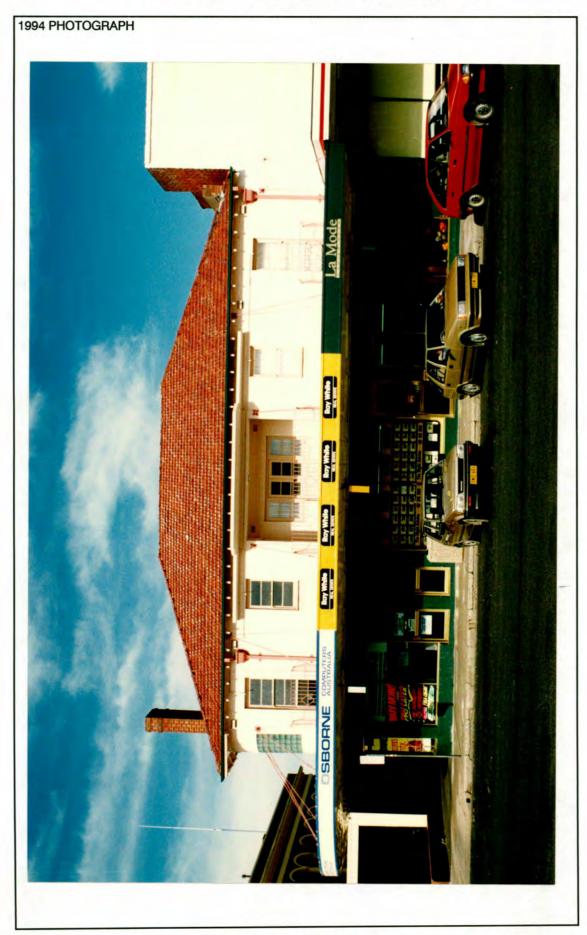

|
|              |                                                                                                                                                                |
|              |                                                                                                                                                                |
|              |                                                                                                                                                                |
|              |                                                                                                                                                                |



### MAIN STREET STUDY WILLIAM & GEORGE STREETS, BATHURST 1994

HISTORICAL PHOTOGRAPH



A photograph taken in 1912. From the 'Street Scenes' collection. BDHS Negative No 4552.



| ADDRESS                                                                                                                                                                                                                                      |                                                                                                              |                                                              | ITEM NO. 34                                                 |  |
|------------------------------------------------------------------------------------------------------------------------------------------