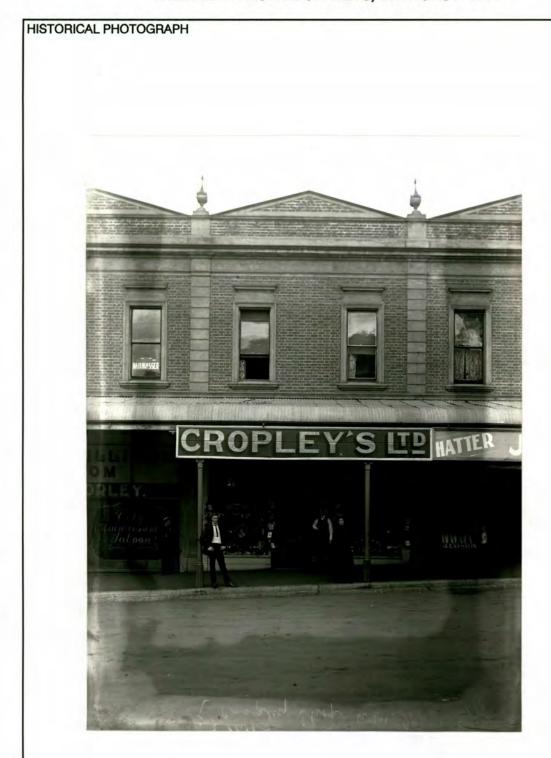

# BATHURST CITY COUNCIL

# WILLIAM AND GEORGE STREETS

BATHURST

# MAIN STREET STUDY

REPORT

Volume I

Knox & Tanner Robert Irving

October 1994

| ADDRESS 176 William Street corner of Piper Street                                                                                                                                                                                                                                                                                                                                                                                                                                                                                                                                                                                                                                                                                                                                                                                                                                                                                                                                                                                                                                                                                                                                                                                                                                                                                                                                                                                                                                                                                                                                                                                                                                                                                                                                                                                                                                                                                                                                                                                                                                                                              | *                                                                                                                                                    | ITEM NO. 1                                                                                                                        |
|--------------------------------------------------------------------------------------------------------------------------------------------------------------------------------------------------------------------------------------------------------------------------------------------------------------------------------------------------------------------------------------------------------------------------------------------------------------------------------------------------------------------------------------------------------------------------------------------------------------------------------------------------------------------------------------------------------------------------------------------------------------------------------------------------------------------------------------------------------------------------------------------------------------------------------------------------------------------------------------------------------------------------------------------------------------------------------------------------------------------------------------------------------------------------------------------------------------------------------------------------------------------------------------------------------------------------------------------------------------------------------------------------------------------------------------------------------------------------------------------------------------------------------------------------------------------------------------------------------------------------------------------------------------------------------------------------------------------------------------------------------------------------------------------------------------------------------------------------------------------------------------------------------------------------------------------------------------------------------------------------------------------------------------------------------------------------------------------------------------------------------|------------------------------------------------------------------------------------------------------------------------------------------------------|-----------------------------------------------------------------------------------------------------------------------------------|
| NAME OF BUILDING Oxford Tavern                                                                                                                                                                                                                                                                                                                                                                                                                                                                                                                                                                                                                                                                                                                                                                                                                                                                                                                                                                                                                                                                                                                                                                                                                                                                                                                                                                                                                                                                                                                                                                                                                                                                                                                                                                                                                                                                                                                                                                                                                                                                                                 |                                                                                                                                                      |                                                                                                                                   |
|                                                                                                                                                                                                                                                                                                                                                                                                                                                                                                                                                                                                                                                                                                                                                                                                                                                                                                                                                                                                                                                                                                                                                                                                                                                                                                                                                                                                                                                                                                                                                                                                                                                                                                                                                                                                                                                                                                                                                                                                                                                                                                                                |                                                                                                                                                      |                                                                                                                                   |
| FORMER NAME Oxford Hotel                                                                                                                                                                                                                                                                                                                                                                                                                                                                                                                                                                                                                                                                                                                                                                                                                                                                                                                                                                                                                                                                                                                                                                                                                                                                                                                                                                                                                                                                                                                                                                                                                                                                                                                                                                                                                                                                                                                                                                                                                                                                                                       |                                                                                                                                                      |                                                                                                                                   |
| FSW .                                                                                                                                                                                                                                                                                                                                                                                                                                                                                                                                                                                                                                                                                                                                                                                                                                                                                                                                                                                                                                                                                                                                                                                                                                                                                                                                                                                                                                                                                                                                                                                                                                                                                                                                                                                                                                                                                                                                                                                                                                                                                                                          | 4 1 1 1 1                                                                                                                                            | 4.                                                                                                                                |
| LESSEE/S Robert Cody, Lice                                                                                                                                                                                                                                                                                                                                                                                                                                                                                                                                                                                                                                                                                                                                                                                                                                                                                                                                                                                                                                                                                                                                                                                                                                                                                                                                                                                                                                                                                                                                                                                                                                                                                                                                                                                                                                                                                                                                                                                                                                                                                                     | ensee                                                                                                                                                | CURRENT USE Hotel & Beer Garden                                                                                                   |
| CURRENT OWNER & ADDRESS                                                                                                                                                                                                                                                                                                                                                                                                                                                                                                                                                                                                                                                                                                                                                                                                                                                                                                                                                                                                                                                                                                                                                                                                                                                                                                                                                                                                                                                                                                                                                                                                                                                                                                                                                                                                                                                                                                                                                                                                                                                                                                        |                                                                                                                                                      | 170                                                                                                                               |
|                                                                                                                                                                                                                                                                                                                                                                                                                                                                                                                                                                                                                                                                                                                                                                                                                                                                                                                                                                                                                                                                                                                                                                                                                                                                                                                                                                                                                                                                                                                                                                                                                                                                                                                                                                                                                                                                                                                                                                                                                                                                                                                                |                                                                                                                                                      |                                                                                                                                   |
| DATE OF CONSTRUCTION<br>1873                                                                                                                                                                                                                                                                                                                                                                                                                                                                                                                                                                                                                                                                                                                                                                                                                                                                                                                                                                                                                                                                                                                                                                                                                                                                                                                                                                                                                                                                                                                                                                                                                                                                                                                                                                                                                                                                                                                                                                                                                                                                                                   | ARCHITECT                                                                                                                                            | BUILDER                                                                                                                           |
|                                                                                                                                                                                                                                                                                                                                                                                                                                                                                                                                                                                                                                                                                                                                                                                                                                                                                                                                                                                                                                                                                                                                                                                                                                                                                                                                                                                                                                                                                                                                                                                                                                                                                                                                                                                                                                                                                                                                                                                                                                                                                                                                | Not Known                                                                                                                                            | Not Known                                                                                                                         |
| HISTORY                                                                                                                                                                                                                                                                                                                                                                                                                                                                                                                                                                                                                                                                                                                                                                                                                                                                                                                                                                                                                                                                                                                                                                                                                                                                                                                                                                                                                                                                                                                                                                                                                                                                                                                                                                                                                                                                                                                                                                                                                                                                                                                        |                                                                                                                                                      | The second                                                                                                                        |
|                                                                                                                                                                                                                                                                                                                                                                                                                                                                                                                                                                                                                                                                                                                                                                                                                                                                                                                                                                                                                                                                                                                                                                                                                                                                                                                                                                                                                                                                                                                                                                                                                                                                                                                                                                                                                                                                                                                                                                                                                                                                                                                                |                                                                                                                                                      |                                                                                                                                   |
| REFERENCES Theo Barker, A Pictorial History of Bathurst; V                                                                                                                                                                                                                                                                                                                                                                                                                                                                                                                                                                                                                                                                                                                                                                                                                                                                                                                                                                                                                                                                                                                                                                                                                                                                                                                                                                                                                                                                                                                                                                                                                                                                                                                                                                                                                                                                                                                                                                                                                                                                     | N H Tighe, Inns and Hotels of Old                                                                                                                    | Bathurst Town.                                                                                                                    |
| DESCRIPTION  A two-storeyed brick corner pub building with posted verandah which extends to the footpa ron. The verandah has stop-chamfered time stout and having cast iron brackets, while the hardboard or similar sheeting, was originally or the stout and having cast iron brackets.                                                                                                                                                                                                                                                                                                                                                                                                                                                                                                                                                                                                                                                                                                                                                                                                                                                                                                                                                                                                                                                                                                                                                                                                                                                                                                                                                                                                                                                                                                                                                                                                                                                                                                                                                                                                                                      | n a splayed comer, a hipped roof outh kerb line along both frontages a ber posts with moulded capitals, those at first floor level are lighter, with | f corrugated iron and a timber<br>nd is also roofed in corrugated<br>ose at ground floor level being<br>n iron balustrade, now of |
| DESCRIPTION  A two-storeyed brick corner pub building with posted verandah which extends to the footpa ron. The verandah has stop-chamfered time stout and having cast iron brackets, while the hardboard or similar sheeting, was originally of the stout and having cast iron brackets.                                                                                                                                                                                                                                                                                                                                                                                                                                                                                                                                                                                                                                                                                                                                                                                                                                                                                                                                                                                                                                                                                                                                                                                                                                                                                                                                                                                                                                                                                                                                                                                                                                                                                                                                                                                                                                      | n a splayed comer, a hipped roof outh kerb line along both frontages a ber posts with moulded capitals, those at first floor level are lighter, with | f corrugated iron and a timber<br>nd is also roofed in corrugated<br>ose at ground floor level being<br>n iron balustrade, now of |
| DESCRIPTION  A two-storeyed brick corner pub building with posted verandah which extends to the footpa ron. The verandah has stop-chamfered time stout and having cast iron brackets, while the hardboard or similar sheeting, was originally of the stout and having cast iron brackets.                                                                                                                                                                                                                                                                                                                                                                                                                                                                                                                                                                                                                                                                                                                                                                                                                                                                                                                                                                                                                                                                                                                                                                                                                                                                                                                                                                                                                                                                                                                                                                                                                                                                                                                                                                                                                                      | n a splayed comer, a hipped roof outh kerb line along both frontages a ber posts with moulded capitals, those at first floor level are lighter, with | f corrugated iron and a timber<br>nd is also roofed in corrugated<br>ose at ground floor level being<br>n iron balustrade, now of |
| DESCRIPTION  A two-storeyed brick corner pub building with posted verandah which extends to the footpa ron. The verandah has stop-chamfered time stout and having cast iron brackets, while the hardboard or similar sheeting, was originally of the stout and having cast iron brackets.                                                                                                                                                                                                                                                                                                                                                                                                                                                                                                                                                                                                                                                                                                                                                                                                                                                                                                                                                                                                                                                                                                                                                                                                                                                                                                                                                                                                                                                                                                                                                                                                                                                                                                                                                                                                                                      | n a splayed comer, a hipped roof outh kerb line along both frontages a ber posts with moulded capitals, those at first floor level are lighter, with | f corrugated iron and a timber<br>nd is also roofed in corrugated<br>ose at ground floor level being<br>n iron balustrade, now of |
| Theo Barker, A Pictorial History of Bathurst; V                                                                                                                                                                                                                                                                                                                                                                                                                                                                                                                                                                                                                                                                                                                                                                                                                                                                                                                                                                                                                                                                                                                                                                                                                                                                                                                                                                                                                                                                                                                                                                                                                                                                                                                                                                                                                                                                                                                                                                                                                                                                                | n a splayed comer, a hipped roof outh kerb line along both frontages a ber posts with moulded capitals, those at first floor level are lighter, with | f corrugated iron and a timber<br>nd is also roofed in corrugated<br>ose at ground floor level being<br>n iron balustrade, now of |
| DESCRIPTION  A two-storeyed brick corner pub building with posted verandah which extends to the footpa ron. The verandah has stop-chamfered time stout and having cast iron brackets, while the hardboard or similar sheeting, was originally or the stout and having cast iron brackets.                                                                                                                                                                                                                                                                                                                                                                                                                                                                                                                                                                                                                                                                                                                                                                                                                                                                                                                                                                                                                                                                                                                                                                                                                                                                                                                                                                                                                                                                                                                                                                                                                                                                                                                                                                                                                                      | n a splayed comer, a hipped roof outh kerb line along both frontages a ber posts with moulded capitals, those at first floor level are lighter, with | f corrugated iron and a timber<br>nd is also roofed in corrugated<br>ose at ground floor level being<br>n iron balustrade, now of |
| DESCRIPTION  A two-storeyed brick corner pub building with posted verandah which extends to the footpa ron. The verandah has stop-chamfered time stout and having cast iron brackets, while the hardboard or similar sheeting, was originally of the stout and having cast iron brackets.                                                                                                                                                                                                                                                                                                                                                                                                                                                                                                                                                                                                                                                                                                                                                                                                                                                                                                                                                                                                                                                                                                                                                                                                                                                                                                                                                                                                                                                                                                                                                                                                                                                                                                                                                                                                                                      | n a splayed comer, a hipped roof outh kerb line along both frontages a ber posts with moulded capitals, those at first floor level are lighter, with | f corrugated iron and a timber<br>nd is also roofed in corrugated<br>ose at ground floor level being<br>n iron balustrade, now of |
| DESCRIPTION  A two-storeyed brick corner pub building with posted verandah which extends to the footparon. The verandah has stop-chamfered time tout and having cast iron brackets, while the hardboard or similar sheeting, was originally of the control of the con | n a splayed comer, a hipped roof outh kerb line along both frontages a ber posts with moulded capitals, those at first floor level are lighter, with | f corrugated iron and a timber<br>nd is also roofed in corrugated<br>ose at ground floor level being<br>n iron balustrade, now of |