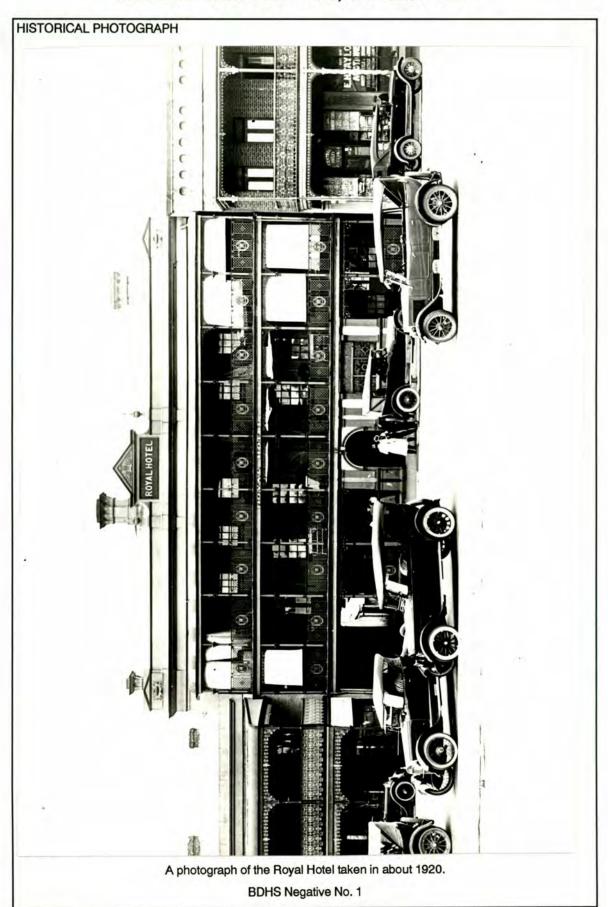

assification by the NTA (NSW). Included in the Bathurst Central Conservation Area in the RNE.                                              |
| CONSERVATION RECOMMENDATIONS                                                                                                                                    |
| None. The building is now worthy of recognition as an exemplar of conservation treatment. The present 'heritage colour scheme' was devised by Tony Ward Design. |
|                                                                                                                                                                 |
|                                                                                                                                                                 |





| ONSERVATION R | ECOMMENDATION SKETCH  |      |  |
|---------------|-----------------------|------|--|
|               |                       |      |  |
|               |                       |      |  |
|               |                       |      |  |
|               |                       |      |  |
|               |                       |      |  |
|               |                       |      |  |
|               |                       |      |  |
|               |                       |      |  |
|               |                       |      |  |
|               |                       |      |  |
|               |                       |      |  |
| DLOUR SCHEME  | LANDMARK BUILDINGS ON | ILY) |  |
|               |                       |      |  |
|               |