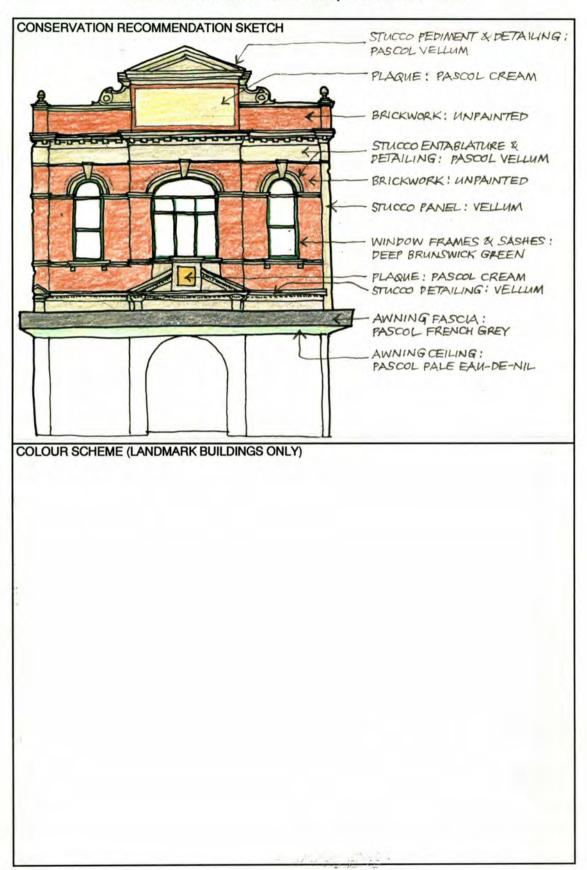

# BATHURST CITY COUNCIL

# WILLIAM AND GEORGE STREETS

BATHURST

# MAIN STREET STUDY

REPORT

Volume I

Knox & Tanner Robert Irving

October 1994

| ADDRESS 176 William Street corner of Piper Street                                                                                                                                                                                                                                                                                                                                                                                                                                                                                                                                                                                                                                                                                                                                                                                                                                                                                                                                                                                                                                                                                                                                                                                                                                                                                                                                                                                                                                                                                                                                                                                                                                                                                                                                                                                                                                                                                                                                                                                                                                                                              | *                                                                                                                                                    | ITEM NO. 1                                                                                                                        |
|--------------------------------------------------------------------------------------------------------------------------------------------------------------------------------------------------------------------------------------------------------------------------------------------------------------------------------------------------------------------------------------------------------------------------------------------------------------------------------------------------------------------------------------------------------------------------------------------------------------------------------------------------------------------------------------------------------------------------------------------------------------------------------------------------------------------------------------------------------------------------------------------------------------------------------------------------------------------------------------------------------------------------------------------------------------------------------------------------------------------------------------------------------------------------------------------------------------------------------------------------------------------------------------------------------------------------------------------------------------------------------------------------------------------------------------------------------------------------------------------------------------------------------------------------------------------------------------------------------------------------------------------------------------------------------------------------------------------------------------------------------------------------------------------------------------------------------------------------------------------------------------------------------------------------------------------------------------------------------------------------------------------------------------------------------------------------------------------------------------------------------|------------------------------------------------------------------------------------------------------------------------------------------------------|-----------------------------------------------------------------------------------------------------------------------------------|
| NAME OF BUILDING Oxford Tavern                                                                                                                                                                                                                                                                                                                                                                                                                                                                                                                                                                                                                                                                                                                                                                                                                                                                                                                                                                                                                                                                                                                                                                                                                                                                                                                                                                                                                                                                                                                                                                                                                                                                                                                                                                                                                                                                                                                                                                                                                                                                                                 |                                                                                                                                                      |                                                                                                                                   |
|                                                                                                                                                                                                                                                                                                                                                                                                                                                                                                                                                                                                                                                                                                                                                                                                                                                                                                                                                                                                                                                                                                                                                                                                                                                                                                                                                                                                                                                                                                                                                                                                                                                                                                                                                                                                                                                                                                                                                                                                                                                                                                                                |                                                                                                                                                      |                                                                                                                                   |
| FORMER NAME Oxford Hotel                                                                                                                                                                                                                                                                                                                                                                                                                                                                                                                                                                                                                                                                                                                                                                                                                                                                                                                                                                                                                                                                                                                                                                                                                                                                                                                                                                                                                                                                                                                                                                                                                                                                                                                                                                                                                                                                                                                                                                                                                                                                                                       |                                                                                                                                                      |                                                                                                                                   |
| FSW .                                                                                                                                                                                                                                                                                                                                                                                                                                                                                                                                                                                                                                                                                                                                                                                                                                                                                                                                                                                                                                                                                                                                                                                                                                                                                                                                                                                                                                                                                                                                                                                                                                                                                                                                                                                                                                                                                                                                                                                                                                                                                                                          | 4 1 1 1 1                                                                                                                                            | 4.                                                                                                                                |
| LESSEE/S Robert Cody, Lice                                                                                                                                                                                                                                                                                                                                                                                                                                                                                                                                                                                                                                                                                                                                                                                                                                                                                                                                                                                                                                                                                                                                                                                                                                                                                                                                                                                                                                                                                                                                                                                                                                                                                                                                                                                                                                                                                                                                                                                                                                                                                                     | ensee                                                                                                                                                | CURRENT USE Hotel & Beer Garden                                                                                                   |
| CURRENT OWNER & ADDRESS                                                                                                                                                                                                                                                                                                                                                                                                                                                                                                                                                                                                                                                                                                                                                                                                                                                                                                                                                                                                                                                                                                                                                                                                                                                                                                                                                                                                                                                                                                                                                                                                                                                                                                                                                                                                                                                                                                                                                                                                                                                                                                        |                                                                                                                                                      | 170                                                                                                                               |
|                                                                                                                                                                                                                                                                                                                                                                                                                                                                                                                                                                                                                                                                                                                                                                                                                                                                                                                                                                                                                                                                                                                                                                                                                                                                                                                                                                                                                                                                                                                                                                                                                                                                                                                                                                                                                                                                                                                                                                                                                                                                                                                                |                                                                                                                                                      |                                                                                                                                   |
| DATE OF CONSTRUCTION<br>1873                                                                                                                                                                                                                                                                                                                                                                                                                                                                                                                                                                                                                                                                                                                                                                                                                                                                                                                                                                                                                                                                                                                                                                                                                                                                                                                                                                                                                                                                                                                                                                                                                                                                                                                                                                                                                                                                                                                                                                                                                                                                                                   | ARCHITECT                                                                                                                                            | BUILDER                                                                                                                           |
|                                                                                                                                                                                                                                                                                                                                                                                                                                                                                                                                                                                                                                                                                                                                                                                                                                                                                                                                                                                                                                                                                                                                                                                                                                                                                                                                                                                                                                                                                                                                                                                                                                                                                                                                                                                                                                                                                                                                                                                                                                                                                                                                | Not Known                                                                                                                                            | Not Known                                                                                                                         |
| HISTORY                                                                                                                                                                                                                                                                                                                                                                                                                                                                                                                                                                                                                                                                                                                                                                                                                                                                                                                                                                                                                                                                                                                                                                                                                                                                                                                                                                                                                                                                                                                                                                                                                                                                                                                                                                                                                                                                                                                                                                                                                                                                                                                        |                                                                                                                                                      | The second                                                                                                                        |
|                                                                                                                                                                                                                                                                                                                                                                                                                                                                                                                                                                                                                                                                                                                                                                                                                                                                                                                                                                                                                                                                                                                                                                                                                                                                                                                                                                                                                                                                                                                                                                                                                                                                                                                                                                                                                                                                                                                                                                                                                                                                                                                                |                                                                                                                                                      |                                                                                                                                   |
| REFERENCES Theo Barker, A Pictorial History of Bathurst; V                                                                                                                                                                                                                                                                                                                                                                                                                                                                                                                                                                                                                                                                                                                                                                                                                                                                                                                                                                                                                                                                                                                                                                                                                                                                                                                                                                                                                                                                                                                                                                                                                                                                                                                                                                                                                                                                                                                                                                                                                                                                     | N H Tighe, Inns and Hotels of Old                                                                                                                    | Bathurst Town.                                                                                                                    |
| DESCRIPTION  A two-storeyed brick corner pub building with posted verandah which extends to the footpa ron. The verandah has stop-chamfered time stout and having cast iron brackets, while the hardboard or similar sheeting, was originally or the stout and having cast iron brackets.                                                                                                                                                                                                                                                                                                                                                                                                                                                                                                                                                                                                                                                                                                                                                                                                                                                                                                                                                                                                                                                                                                                                                                                                                                                                                                                                                                                                                                                                                                                                                                                                                                                                                                                                                                                                                                      | n a splayed comer, a hipped roof outh kerb line along both frontages a ber posts with moulded capitals, those at first floor level are lighter, with | f corrugated iron and a timber<br>nd is also roofed in corrugated<br>ose at ground floor level being<br>n iron balustrade, now of |
| DESCRIPTION  A two-storeyed brick corner pub building with posted verandah which extends to the footpa ron. The verandah has stop-chamfered time stout and having cast iron brackets, while the hardboard or similar sheeting, was originally of the stout and having cast iron brackets.                                                                                                                                                                                                                                                                                                                                                                                                                                                                                                                                                                                                                                                                                                                                                                                                                                                                                                                                                                                                                                                                                                                                                                                                                                                                                                                                                                                                                                                                                                                                                                                                                                                                                                                                                                                                                                      | n a splayed comer, a hipped roof outh kerb line along both frontages a ber posts with moulded capitals, those at first floor level are lighter, with | f corrugated iron and a timber<br>nd is also roofed in corrugated<br>ose at ground floor level being<br>n iron balustrade, now of |
| DESCRIPTION  A two-storeyed brick corner pub building with posted verandah which extends to the footpa ron. The verandah has stop-chamfered time stout and having cast iron brackets, while the hardboard or similar sheeting, was originally of the stout and having cast iron brackets.                                                                                                                                                                                                                                                                                                                                                                                                                                                                                                                                                                                                                                                                                                                                                                                                                                                                                                                                                                                                                                                                                                                                                                                                                                                                                                                                                                                                                                                                                                                                                                                                                                                                                                                                                                                                                                      | n a splayed comer, a hipped roof outh kerb line along both frontages a ber posts with moulded capitals, those at first floor level are lighter, with | f corrugated iron and a timber<br>nd is also roofed in corrugated<br>ose at ground floor level being<br>n iron balustrade, now of |
| DESCRIPTION  A two-storeyed brick corner pub building with posted verandah which extends to the footpa ron. The verandah has stop-chamfered time stout and having cast iron brackets, while the hardboard or similar sheeting, was originally of the stout and having cast iron brackets.                                                                                                                                                                                                                                                                                                                                                                                                                                                                                                                                                                                                                                                                                                                                                                                                                                                                                                                                                                                                                                                                                                                                                                                                                                                                                                                                                                                                                                                                                                                                                                                                                                                                                                                                                                                                                                      | n a splayed comer, a hipped roof outh kerb line along both frontages a ber posts with moulded capitals, those at first floor level are lighter, with | f corrugated iron and a timber<br>nd is also roofed in corrugated<br>ose at ground floor level being<br>n iron balustrade, now of |
| Theo Barker, A Pictorial History of Bathurst; V                                                                                                                                                                                                                                                                                                                                                                                                                                                                                                                                                                                                                                                                                                                                                                                                                                                                                                                                                                                                                                                                                                                                                                                                                                                                                                                                                                                                                                                                                                                                                                                                                                                                                                                                                                                                                                                                                                                                                                                                                                                                                | n a splayed comer, a hipped roof outh kerb line along both frontages a ber posts with moulded capitals, those at first floor level are lighter, with | f corrugated iron and a timber<br>nd is also roofed in corrugated<br>ose at ground floor level being<br>n iron balustrade, now of |
| DESCRIPTION  A two-storeyed brick corner pub building with posted verandah which extends to the footpa ron. The verandah has stop-chamfered time stout and having cast iron brackets, while the hardboard or similar sheeting, was originally or the stout and having cast iron brackets.                                                                                                                                                                                                                                                                                                                                                                                                                                                                                                                                                                                                                                                                                                                                                                                                                                                                                                                                                                                                                                                                                                                                                                                                                                                                                                                                                                                                                                                                                                                                                                                                                                                                                                                                                                                                                                      | n a splayed comer, a hipped roof outh kerb line along both frontages a ber posts with moulded capitals, those at first floor level are lighter, with | f corrugated iron and a timber<br>nd is also roofed in corrugated<br>ose at ground floor level being<br>n iron balustrade, now of |
| DESCRIPTION  A two-storeyed brick corner pub building with posted verandah which extends to the footpa ron. The verandah has stop-chamfered time stout and having cast iron brackets, while the hardboard or similar sheeting, was originally of the stout and having cast iron brackets.                                                                                                                                                                                                                                                                                                                                                                                                                                                                                                                                                                                                                                                                                                                                                                                                                                                                                                                                                                                                                                                                                                                                                                                                                                                                                                                                                                                                                                                                                                                                                                                                                                                                                                                                                                                                                                      | n a splayed comer, a hipped roof outh kerb line along both frontages a ber posts with moulded capitals, those at first floor level are lighter, with | f corrugated iron and a timber<br>nd is also roofed in corrugated<br>ose at ground floor level being<br>n iron balustrade, now of |
| DESCRIPTION  A two-storeyed brick corner pub building with posted verandah which extends to the footparon. The verandah has stop-chamfered time tout and having cast iron brackets, while the hardboard or similar sheeting, was originally of the control of the con | n a splayed comer, a hipped roof outh kerb line along both frontages a ber posts with moulded capitals, those at first floor level are lighter, with | f corrugated iron and a timber<br>nd is also roofed in corrugated<br>ose at ground floor level being<br>n iron balustrade, now of |