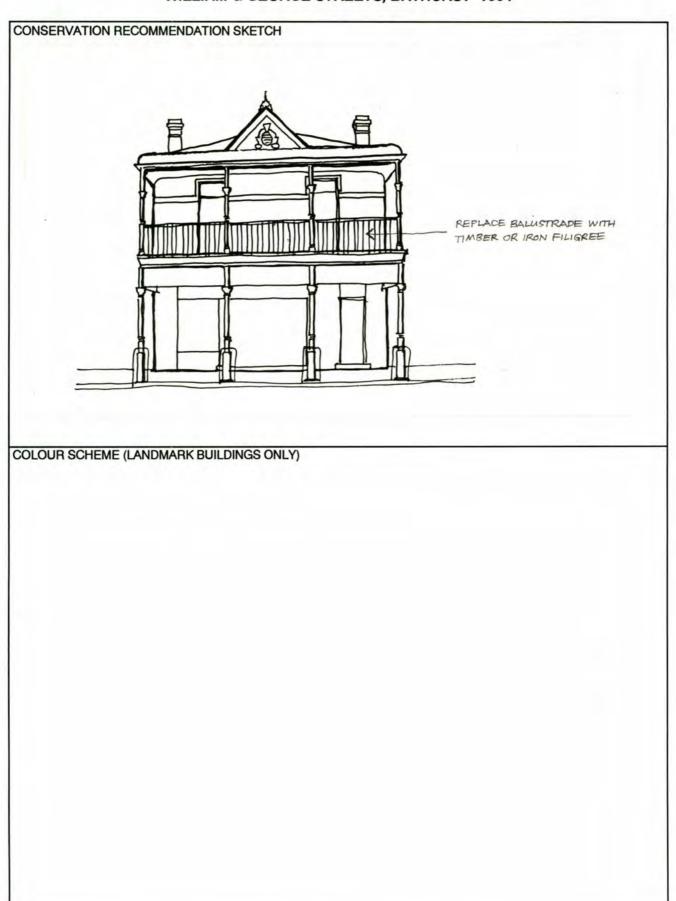

# BATHURST CITY COUNCIL

# WILLIAM AND GEORGE STREETS

BATHURST

# MAIN STREET STUDY

REPORT

Volume I

Knox & Tanner Robert Irving

October 1994

| ADDRESS 176 William Street corner of Piper Street                                                                                                                                                                                                                                                                                                                                                                                                                                                                                                                                                                                                                                                                                                                                                                                                                                                                                                                                                                                                                                                                                                                                                                                                                                                                                                                                                                                                                                                                                                                                                                                                                                                                                                                                                                                                                                                                                                                                                                                                                                                                              | *                                                                                                                                                    | ITEM NO. 1                                                                                                                        |
|--------------------------------------------------------------------------------------------------------------------------------------------------------------------------------------------------------------------------------------------------------------------------------------------------------------------------------------------------------------------------------------------------------------------------------------------------------------------------------------------------------------------------------------------------------------------------------------------------------------------------------------------------------------------------------------------------------------------------------------------------------------------------------------------------------------------------------------------------------------------------------------------------------------------------------------------------------------------------------------------------------------------------------------------------------------------------------------------------------------------------------------------------------------------------------------------------------------------------------------------------------------------------------------------------------------------------------------------------------------------------------------------------------------------------------------------------------------------------------------------------------------------------------------------------------------------------------------------------------------------------------------------------------------------------------------------------------------------------------------------------------------------------------------------------------------------------------------------------------------------------------------------------------------------------------------------------------------------------------------------------------------------------------------------------------------------------------------------------------------------------------|------------------------------------------------------------------------------------------------------------------------------------------------------|-----------------------------------------------------------------------------------------------------------------------------------|
| NAME OF BUILDING Oxford Tavern                                                                                                                                                                                                                                                                                                                                                                                                                                                                                                                                                                                                                                                                                                                                                                                                                                                                                                                                                                                                                                                                                                                                                                                                                                                                                                                                                                                                                                                                                                                                                                                                                                                                                                                                                                                                                                                                                                                                                                                                                                                                                                 |                                                                                                                                                      |                                                                                                                                   |
|                                                                                                                                                                                                                                                                                                                                                                                                                                                                                                                                                                                                                                                                                                                                                                                                                                                                                                                                                                                                                                                                                                                                                                                                                                                                                                                                                                                                                                                                                                                                                                                                                                                                                                                                                                                                                                                                                                                                                                                                                                                                                                                                |                                                                                                                                                      |                                                                                                                                   |
| FORMER NAME Oxford Hotel                                                                                                                                                                                                                                                                                                                                                                                                                                                                                                                                                                                                                                                                                                                                                                                                                                                                                                                                                                                                                                                                                                                                                                                                                                                                                                                                                                                                                                                                                                                                                                                                                                                                                                                                                                                                                                                                                                                                                                                                                                                                                                       |                                                                                                                                                      |                                                                                                                                   |
| FSW .                                                                                                                                                                                                                                                                                                                                                                                                                                                                                                                                                                                                                                                                                                                                                                                                                                                                                                                                                                                                                                                                                                                                                                                                                                                                                                                                                                                                                                                                                                                                                                                                                                                                                                                                                                                                                                                                                                                                                                                                                                                                                                                          | 4 1 1 1 1                                                                                                                                            | 4.                                                                                                                                |
| LESSEE/S Robert Cody, Lice                                                                                                                                                                                                                                                                                                                                                                                                                                                                                                                                                                                                                                                                                                                                                                                                                                                                                                                                                                                                                                                                                                                                                                                                                                                                                                                                                                                                                                                                                                                                                                                                                                                                                                                                                                                                                                                                                                                                                                                                                                                                                                     | ensee                                                                                                                                                | CURRENT USE Hotel & Beer Garden                                                                                                   |
| CURRENT OWNER & ADDRESS                                                                                                                                                                                                                                                                                                                                                                                                                                                                                                                                                                                                                                                                                                                                                                                                                                                                                                                                                                                                                                                                                                                                                                                                                                                                                                                                                                                                                                                                                                                                                                                                                                                                                                                                                                                                                                                                                                                                                                                                                                                                                                        |                                                                                                                                                      | 170                                                                                                                               |
|                                                                                                                                                                                                                                                                                                                                                                                                                                                                                                                                                                                                                                                                                                                                                                                                                                                                                                                                                                                                                                                                                                                                                                                                                                                                                                                                                                                                                                                                                                                                                                                                                                                                                                                                                                                                                                                                                                                                                                                                                                                                                                                                |                                                                                                                                                      |                                                                                                                                   |
| DATE OF CONSTRUCTION<br>1873                                                                                                                                                                                                                                                                                                                                                                                                                                                                                                                                                                                                                                                                                                                                                                                                                                                                                                                                                                                                                                                                                                                                                                                                                                                                                                                                                                                                                                                                                                                                                                                                                                                                                                                                                                                                                                                                                                                                                                                                                                                                                                   | ARCHITECT                                                                                                                                            | BUILDER                                                                                                                           |
|                                                                                                                                                                                                                                                                                                                                                                                                                                                                                                                                                                                                                                                                                                                                                                                                                                                                                                                                                                                                                                                                                                                                                                                                                                                                                                                                                                                                                                                                                                                                                                                                                                                                                                                                                                                                                                                                                                                                                                                                                                                                                                                                | Not Known                                                                                                                                            | Not Known                                                                                                                         |
| HISTORY                                                                                                                                                                                                                                                                                                                                                                                                                                                                                                                                                                                                                                                                                                                                                                                                                                                                                                                                                                                                                                                                                                                                                                                                                                                                                                                                                                                                                                                                                                                                                                                                                                                                                                                                                                                                                                                                                                                                                                                                                                                                                                                        |                                                                                                                                                      | The second                                                                                                                        |
|                                                                                                                                                                                                                                                                                                                                                                                                                                                                                                                                                                                                                                                                                                                                                                                                                                                                                                                                                                                                                                                                                                                                                                                                                                                                                                                                                                                                                                                                                                                                                                                                                                                                                                                                                                                                                                                                                                                                                                                                                                                                                                                                |                                                                                                                                                      |                                                                                                                                   |
| REFERENCES Theo Barker, A Pictorial History of Bathurst; V                                                                                                                                                                                                                                                                                                                                                                                                                                                                                                                                                                                                                                                                                                                                                                                                                                                                                                                                                                                                                                                                                                                                                                                                                                                                                                                                                                                                                                                                                                                                                                                                                                                                                                                                                                                                                                                                                                                                                                                                                                                                     | N H Tighe, Inns and Hotels of Old                                                                                                                    | Bathurst Town.                                                                                                                    |
| DESCRIPTION  A two-storeyed brick corner pub building with posted verandah which extends to the footpa ron. The verandah has stop-chamfered time stout and having cast iron brackets, while the hardboard or similar sheeting, was originally or the stout and having cast iron brackets.                                                                                                                                                                                                                                                                                                                                                                                                                                                                                                                                                                                                                                                                                                                                                                                                                                                                                                                                                                                                                                                                                                                                                                                                                                                                                                                                                                                                                                                                                                                                                                                                                                                                                                                                                                                                                                      | n a splayed comer, a hipped roof outh kerb line along both frontages a ber posts with moulded capitals, those at first floor level are lighter, with | f corrugated iron and a timber<br>nd is also roofed in corrugated<br>ose at ground floor level being<br>n iron balustrade, now of |
| DESCRIPTION  A two-storeyed brick corner pub building with posted verandah which extends to the footpa ron. The verandah has stop-chamfered time stout and having cast iron brackets, while the hardboard or similar sheeting, was originally of the stout and having cast iron brackets.                                                                                                                                                                                                                                                                                                                                                                                                                                                                                                                                                                                                                                                                                                                                                                                                                                                                                                                                                                                                                                                                                                                                                                                                                                                                                                                                                                                                                                                                                                                                                                                                                                                                                                                                                                                                                                      | n a splayed comer, a hipped roof outh kerb line along both frontages a ber posts with moulded capitals, those at first floor level are lighter, with | f corrugated iron and a timber<br>nd is also roofed in corrugated<br>ose at ground floor level being<br>n iron balustrade, now of |
| DESCRIPTION  A two-storeyed brick corner pub building with posted verandah which extends to the footpa ron. The verandah has stop-chamfered time stout and having cast iron brackets, while the hardboard or similar sheeting, was originally of the stout and having cast iron brackets.                                                                                                                                                                                                                                                                                                                                                                                                                                                                                                                                                                                                                                                                                                                                                                                                                                                                                                                                                                                                                                                                                                                                                                                                                                                                                                                                                                                                                                                                                                                                                                                                                                                                                                                                                                                                                                      | n a splayed comer, a hipped roof outh kerb line along both frontages a ber posts with moulded capitals, those at first floor level are lighter, with | f corrugated iron and a timber<br>nd is also roofed in corrugated<br>ose at ground floor level being<br>n iron balustrade, now of |
| DESCRIPTION  A two-storeyed brick corner pub building with posted verandah which extends to the footpa ron. The verandah has stop-chamfered time stout and having cast iron brackets, while the hardboard or similar sheeting, was originally of the stout and having cast iron brackets.                                                                                                                                                                                                                                                                                                                                                                                                                                                                                                                                                                                                                                                                                                                                                                                                                                                                                                                                                                                                                                                                                                                                                                                                                                                                                                                                                                                                                                                                                                                                                                                                                                                                                                                                                                                                                                      | n a splayed comer, a hipped roof outh kerb line along both frontages a ber posts with moulded capitals, those at first floor level are lighter, with | f corrugated iron and a timber<br>nd is also roofed in corrugated<br>ose at ground floor level being<br>n iron balustrade, now of |
| Theo Barker, A Pictorial History of Bathurst; V                                                                                                                                                                                                                                                                                                                                                                                                                                                                                                                                                                                                                                                                                                                                                                                                                                                                                                                                                                                                                                                                                                                                                                                                                                                                                                                                                                                                                                                                                                                                                                                                                                                                                                                                                                                                                                                                                                                                                                                                                                                                                | n a splayed comer, a hipped roof outh kerb line along both frontages a ber posts with moulded capitals, those at first floor level are lighter, with | f corrugated iron and a timber<br>nd is also roofed in corrugated<br>ose at ground floor level being<br>n iron balustrade, now of |
| DESCRIPTION  A two-storeyed brick corner pub building with posted verandah which extends to the footpa ron. The verandah has stop-chamfered time stout and having cast iron brackets, while the hardboard or similar sheeting, was originally or the stout and having cast iron brackets.                                                                                                                                                                                                                                                                                                                                                                                                                                                                                                                                                                                                                                                                                                                                                                                                                                                                                                                                                                                                                                                                                                                                                                                                                                                                                                                                                                                                                                                                                                                                                                                                                                                                                                                                                                                                                                      | n a splayed comer, a hipped roof outh kerb line along both frontages a ber posts with moulded capitals, those at first floor level are lighter, with | f corrugated iron and a timber<br>nd is also roofed in corrugated<br>ose at ground floor level being<br>n iron balustrade, now of |
| DESCRIPTION  A two-storeyed brick corner pub building with posted verandah which extends to the footpa ron. The verandah has stop-chamfered time stout and having cast iron brackets, while the hardboard or similar sheeting, was originally of the stout and having cast iron brackets.                                                                                                                                                                                                                                                                                                                                                                                                                                                                                                                                                                                                                                                                                                                                                                                                                                                                                                                                                                                                                                                                                                                                                                                                                                                                                                                                                                                                                                                                                                                                                                                                                                                                                                                                                                                                                                      | n a splayed comer, a hipped roof outh kerb line along both frontages a ber posts with moulded capitals, those at first floor level are lighter, with | f corrugated iron and a timber<br>nd is also roofed in corrugated<br>ose at ground floor level being<br>n iron balustrade, now of |
| DESCRIPTION  A two-storeyed brick corner pub building with posted verandah which extends to the footparon. The verandah has stop-chamfered time tout and having cast iron brackets, while the hardboard or similar sheeting, was originally of the control of the con | n a splayed comer, a hipped roof outh kerb line along both frontages a ber posts with moulded capitals, those at first floor level are lighter, with | f corrugated iron and a timber<br>nd is also roofed in corrugated<br>ose at ground floor level being<br>n iron balustrade, now of |