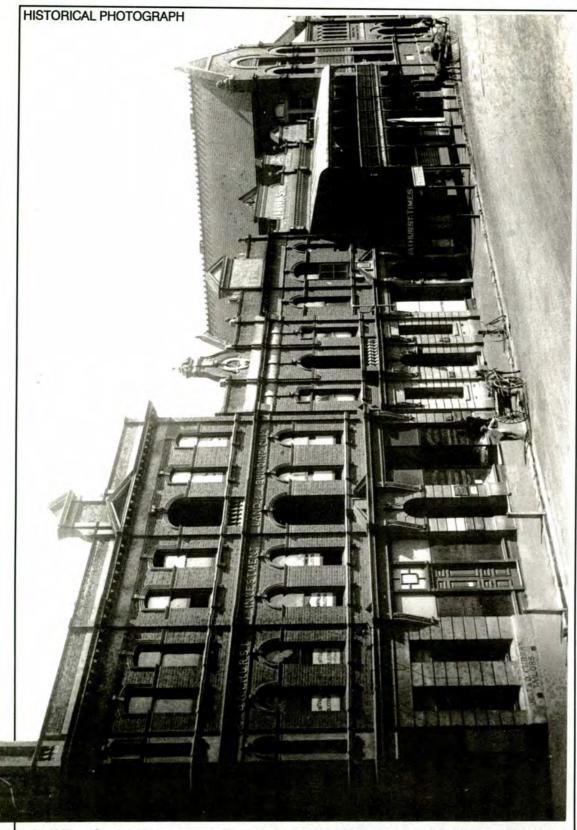

# BATHURST CITY COUNCIL

# WILLIAM AND GEORGE STREETS

BATHURST

# MAIN STREET STUDY

REPORT

Volume I

Knox & Tanner Robert Irving

October 1994

| ADDRESS 176 William Street corner of Piper Street                                                                                                                                                                                                                                                                                                                                                                                                                                                                                                                                                                                                                                                                                                                                                                                                                                                                                                                                                                                                                                                                                                                                                                                                                                                                                                                                                                                                                                                                                                                                                                                                                                                                                                                                                                                                                                                                                                                                                                                                                                                                              | *                                                                                                                                                    | ITEM NO. 1                                                                                                                        |
|--------------------------------------------------------------------------------------------------------------------------------------------------------------------------------------------------------------------------------------------------------------------------------------------------------------------------------------------------------------------------------------------------------------------------------------------------------------------------------------------------------------------------------------------------------------------------------------------------------------------------------------------------------------------------------------------------------------------------------------------------------------------------------------------------------------------------------------------------------------------------------------------------------------------------------------------------------------------------------------------------------------------------------------------------------------------------------------------------------------------------------------------------------------------------------------------------------------------------------------------------------------------------------------------------------------------------------------------------------------------------------------------------------------------------------------------------------------------------------------------------------------------------------------------------------------------------------------------------------------------------------------------------------------------------------------------------------------------------------------------------------------------------------------------------------------------------------------------------------------------------------------------------------------------------------------------------------------------------------------------------------------------------------------------------------------------------------------------------------------------------------|------------------------------------------------------------------------------------------------------------------------------------------------------|-----------------------------------------------------------------------------------------------------------------------------------|
| NAME OF BUILDING Oxford Tavern                                                                                                                                                                                                                                                                                                                                                                                                                                                                                                                                                                                                                                                                                                                                                                                                                                                                                                                                                                                                                                                                                                                                                                                                                                                                                                                                                                                                                                                                                                                                                                                                                                                                                                                                                                                                                                                                                                                                                                                                                                                                                                 |                                                                                                                                                      |                                                                                                                                   |
|                                                                                                                                                                                                                                                                                                                                                                                                                                                                                                                                                                                                                                                                                                                                                                                                                                                                                                                                                                                                                                                                                                                                                                                                                                                                                                                                                                                                                                                                                                                                                                                                                                                                                                                                                                                                                                                                                                                                                                                                                                                                                                                                |                                                                                                                                                      |                                                                                                                                   |
| FORMER NAME Oxford Hotel                                                                                                                                                                                                                                                                                                                                                                                                                                                                                                                                                                                                                                                                                                                                                                                                                                                                                                                                                                                                                                                                                                                                                                                                                                                                                                                                                                                                                                                                                                                                                                                                                                                                                                                                                                                                                                                                                                                                                                                                                                                                                                       |                                                                                                                                                      |                                                                                                                                   |
| FSW .                                                                                                                                                                                                                                                                                                                                                                                                                                                                                                                                                                                                                                                                                                                                                                                                                                                                                                                                                                                                                                                                                                                                                                                                                                                                                                                                                                                                                                                                                                                                                                                                                                                                                                                                                                                                                                                                                                                                                                                                                                                                                                                          | 4 1 1 1 1                                                                                                                                            | 4.                                                                                                                                |
| LESSEE/S Robert Cody, Lice                                                                                                                                                                                                                                                                                                                                                                                                                                                                                                                                                                                                                                                                                                                                                                                                                                                                                                                                                                                                                                                                                                                                                                                                                                                                                                                                                                                                                                                                                                                                                                                                                                                                                                                                                                                                                                                                                                                                                                                                                                                                                                     | ensee                                                                                                                                                | CURRENT USE Hotel & Beer Garden                                                                                                   |
| CURRENT OWNER & ADDRESS                                                                                                                                                                                                                                                                                                                                                                                                                                                                                                                                                                                                                                                                                                                                                                                                                                                                                                                                                                                                                                                                                                                                                                                                                                                                                                                                                                                                                                                                                                                                                                                                                                                                                                                                                                                                                                                                                                                                                                                                                                                                                                        |                                                                                                                                                      | 170                                                                                                                               |
|                                                                                                                                                                                                                                                                                                                                                                                                                                                                                                                                                                                                                                                                                                                                                                                                                                                                                                                                                                                                                                                                                                                                                                                                                                                                                                                                                                                                                                                                                                                                                                                                                                                                                                                                                                                                                                                                                                                                                                                                                                                                                                                                |                                                                                                                                                      |                                                                                                                                   |
| DATE OF CONSTRUCTION<br>1873                                                                                                                                                                                                                                                                                                                                                                                                                                                                                                                                                                                                                                                                                                                                                                                                                                                                                                                                                                                                                                                                                                                                                                                                                                                                                                                                                                                                                                                                                                                                                                                                                                                                                                                                                                                                                                                                                                                                                                                                                                                                                                   | ARCHITECT                                                                                                                                            | BUILDER                                                                                                                           |
|                                                                                                                                                                                                                                                                                                                                                                                                                                                                                                                                                                                                                                                                                                                                                                                                                                                                                                                                                                                                                                                                                                                                                                                                                                                                                                                                                                                                                                                                                                                                                                                                                                                                                                                                                                                                                                                                                                                                                                                                                                                                                                                                | Not Known                                                                                                                                            | Not Known                                                                                                                         |
| HISTORY                                                                                                                                                                                                                                                                                                                                                                                                                                                                                                                                                                                                                                                                                                                                                                                                                                                                                                                                                                                                                                                                                                                                                                                                                                                                                                                                                                                                                                                                                                                                                                                                                                                                                                                                                                                                                                                                                                                                                                                                                                                                                                                        |                                                                                                                                                      | The second                                                                                                                        |
|                                                                                                                                                                                                                                                                                                                                                                                                                                                                                                                                                                                                                                                                                                                                                                                                                                                                                                                                                                                                                                                                                                                                                                                                                                                                                                                                                                                                                                                                                                                                                                                                                                                                                                                                                                                                                                                                                                                                                                                                                                                                                                                                |                                                                                                                                                      |                                                                                                                                   |
| REFERENCES Theo Barker, A Pictorial History of Bathurst; V                                                                                                                                                                                                                                                                                                                                                                                                                                                                                                                                                                                                                                                                                                                                                                                                                                                                                                                                                                                                                                                                                                                                                                                                                                                                                                                                                                                                                                                                                                                                                                                                                                                                                                                                                                                                                                                                                                                                                                                                                                                                     | N H Tighe, Inns and Hotels of Old                                                                                                                    | Bathurst Town.                                                                                                                    |
| DESCRIPTION  A two-storeyed brick corner pub building with posted verandah which extends to the footpa ron. The verandah has stop-chamfered time stout and having cast iron brackets, while the hardboard or similar sheeting, was originally or the stout and having cast iron brackets.                                                                                                                                                                                                                                                                                                                                                                                                                                                                                                                                                                                                                                                                                                                                                                                                                                                                                                                                                                                                                                                                                                                                                                                                                                                                                                                                                                                                                                                                                                                                                                                                                                                                                                                                                                                                                                      | n a splayed comer, a hipped roof outh kerb line along both frontages a ber posts with moulded capitals, those at first floor level are lighter, with | f corrugated iron and a timber<br>nd is also roofed in corrugated<br>ose at ground floor level being<br>n iron balustrade, now of |
| DESCRIPTION  A two-storeyed brick corner pub building with posted verandah which extends to the footpa ron. The verandah has stop-chamfered time stout and having cast iron brackets, while the hardboard or similar sheeting, was originally of the stout and having cast iron brackets.                                                                                                                                                                                                                                                                                                                                                                                                                                                                                                                                                                                                                                                                                                                                                                                                                                                                                                                                                                                                                                                                                                                                                                                                                                                                                                                                                                                                                                                                                                                                                                                                                                                                                                                                                                                                                                      | n a splayed comer, a hipped roof outh kerb line along both frontages a ber posts with moulded capitals, those at first floor level are lighter, with | f corrugated iron and a timber<br>nd is also roofed in corrugated<br>ose at ground floor level being<br>n iron balustrade, now of |
| DESCRIPTION  A two-storeyed brick corner pub building with posted verandah which extends to the footpa ron. The verandah has stop-chamfered time stout and having cast iron brackets, while the hardboard or similar sheeting, was originally of the stout and having cast iron brackets.                                                                                                                                                                                                                                                                                                                                                                                                                                                                                                                                                                                                                                                                                                                                                                                                                                                                                                                                                                                                                                                                                                                                                                                                                                                                                                                                                                                                                                                                                                                                                                                                                                                                                                                                                                                                                                      | n a splayed comer, a hipped roof outh kerb line along both frontages a ber posts with moulded capitals, those at first floor level are lighter, with | f corrugated iron and a timber<br>nd is also roofed in corrugated<br>ose at ground floor level being<br>n iron balustrade, now of |
| DESCRIPTION  A two-storeyed brick corner pub building with posted verandah which extends to the footpa ron. The verandah has stop-chamfered time stout and having cast iron brackets, while the hardboard or similar sheeting, was originally of the stout and having cast iron brackets.                                                                                                                                                                                                                                                                                                                                                                                                                                                                                                                                                                                                                                                                                                                                                                                                                                                                                                                                                                                                                                                                                                                                                                                                                                                                                                                                                                                                                                                                                                                                                                                                                                                                                                                                                                                                                                      | n a splayed comer, a hipped roof outh kerb line along both frontages a ber posts with moulded capitals, those at first floor level are lighter, with | f corrugated iron and a timber<br>nd is also roofed in corrugated<br>ose at ground floor level being<br>n iron balustrade, now of |
| Theo Barker, A Pictorial History of Bathurst; V                                                                                                                                                                                                                                                                                                                                                                                                                                                                                                                                                                                                                                                                                                                                                                                                                                                                                                                                                                                                                                                                                                                                                                                                                                                                                                                                                                                                                                                                                                                                                                                                                                                                                                                                                                                                                                                                                                                                                                                                                                                                                | n a splayed comer, a hipped roof outh kerb line along both frontages a ber posts with moulded capitals, those at first floor level are lighter, with | f corrugated iron and a timber<br>nd is also roofed in corrugated<br>ose at ground floor level being<br>n iron balustrade, now of |
| DESCRIPTION  A two-storeyed brick corner pub building with posted verandah which extends to the footpa ron. The verandah has stop-chamfered time stout and having cast iron brackets, while the hardboard or similar sheeting, was originally or the stout and having cast iron brackets.                                                                                                                                                                                                                                                                                                                                                                                                                                                                                                                                                                                                                                                                                                                                                                                                                                                                                                                                                                                                                                                                                                                                                                                                                                                                                                                                                                                                                                                                                                                                                                                                                                                                                                                                                                                                                                      | n a splayed comer, a hipped roof outh kerb line along both frontages a ber posts with moulded capitals, those at first floor level are lighter, with | f corrugated iron and a timber<br>nd is also roofed in corrugated<br>ose at ground floor level being<br>n iron balustrade, now of |
| DESCRIPTION  A two-storeyed brick corner pub building with posted verandah which extends to the footpa ron. The verandah has stop-chamfered time stout and having cast iron brackets, while the hardboard or similar sheeting, was originally of the stout and having cast iron brackets.                                                                                                                                                                                                                                                                                                                                                                                                                                                                                                                                                                                                                                                                                                                                                                                                                                                                                                                                                                                                                                                                                                                                                                                                                                                                                                                                                                                                                                                                                                                                                                                                                                                                                                                                                                                                                                      | n a splayed comer, a hipped roof outh kerb line along both frontages a ber posts with moulded capitals, those at first floor level are lighter, with | f corrugated iron and a timber<br>nd is also roofed in corrugated<br>ose at ground floor level being<br>n iron balustrade, now of |
| DESCRIPTION  A two-storeyed brick corner pub building with posted verandah which extends to the footparon. The verandah has stop-chamfered time tout and having cast iron brackets, while the hardboard or similar sheeting, was originally of the control of the con | n a splayed comer, a hipped roof outh kerb line along both frontages a ber posts with moulded capitals, those at first floor level are lighter, with | f corrugated iron and a timber<br>nd is also roofed in corrugated<br>ose at ground floor level being<br>n iron balustrade, now of |