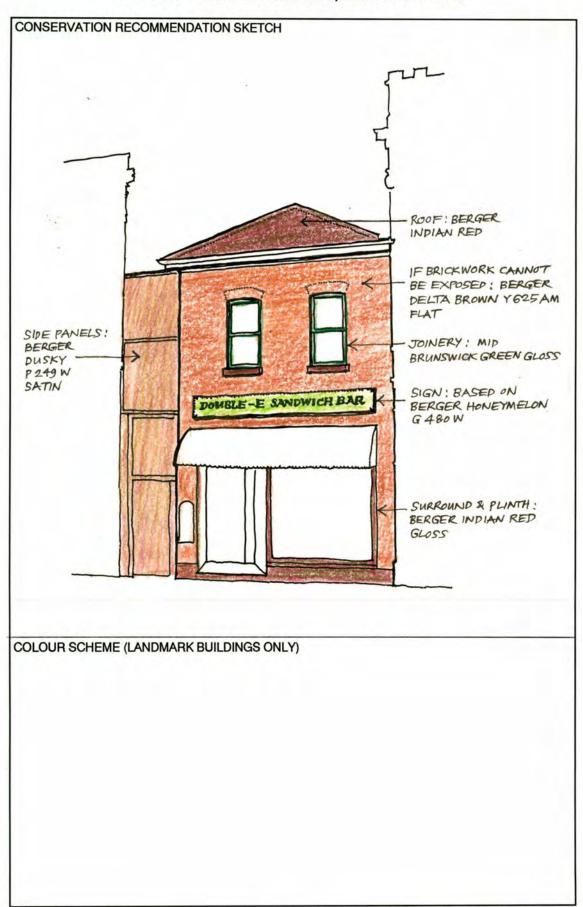

# BATHURST CITY COUNCIL

# WILLIAM AND GEORGE STREETS

BATHURST

# MAIN STREET STUDY

REPORT

Volume I

Knox & Tanner Robert Irving

October 1994

| ADDRESS 176 William Street corner of Piper Street                                                                                                                                                                                                                                                                                                                                                                                                                                                                                                                                                                                                                                                                                                                                                                                                                                                                                                                                                                                                                                                                                                                                                                                                                                                                                                                                                                                                                                                                                                                                                                                                                                                                                                                                                                                                                                                                                                                                                                                                                                                                              | *                                                                                                                                                    | ITEM NO. 1                                                                                                                        |
|--------------------------------------------------------------------------------------------------------------------------------------------------------------------------------------------------------------------------------------------------------------------------------------------------------------------------------------------------------------------------------------------------------------------------------------------------------------------------------------------------------------------------------------------------------------------------------------------------------------------------------------------------------------------------------------------------------------------------------------------------------------------------------------------------------------------------------------------------------------------------------------------------------------------------------------------------------------------------------------------------------------------------------------------------------------------------------------------------------------------------------------------------------------------------------------------------------------------------------------------------------------------------------------------------------------------------------------------------------------------------------------------------------------------------------------------------------------------------------------------------------------------------------------------------------------------------------------------------------------------------------------------------------------------------------------------------------------------------------------------------------------------------------------------------------------------------------------------------------------------------------------------------------------------------------------------------------------------------------------------------------------------------------------------------------------------------------------------------------------------------------|------------------------------------------------------------------------------------------------------------------------------------------------------|-----------------------------------------------------------------------------------------------------------------------------------|
| NAME OF BUILDING Oxford Tavern                                                                                                                                                                                                                                                                                                                                                                                                                                                                                                                                                                                                                                                                                                                                                                                                                                                                                                                                                                                                                                                                                                                                                                                                                                                                                                                                                                                                                                                                                                                                                                                                                                                                                                                                                                                                                                                                                                                                                                                                                                                                                                 |                                                                                                                                                      |                                                                                                                                   |
|                                                                                                                                                                                                                                                                                                                                                                                                                                                                                                                                                                                                                                                                                                                                                                                                                                                                                                                                                                                                                                                                                                                                                                                                                                                                                                                                                                                                                                                                                                                                                                                                                                                                                                                                                                                                                                                                                                                                                                                                                                                                                                                                |                                                                                                                                                      |                                                                                                                                   |
| FORMER NAME Oxford Hotel                                                                                                                                                                                                                                                                                                                                                                                                                                                                                                                                                                                                                                                                                                                                                                                                                                                                                                                                                                                                                                                                                                                                                                                                                                                                                                                                                                                                                                                                                                                                                                                                                                                                                                                                                                                                                                                                                                                                                                                                                                                                                                       |                                                                                                                                                      |                                                                                                                                   |
| FSW .                                                                                                                                                                                                                                                                                                                                                                                                                                                                                                                                                                                                                                                                                                                                                                                                                                                                                                                                                                                                                                                                                                                                                                                                                                                                                                                                                                                                                                                                                                                                                                                                                                                                                                                                                                                                                                                                                                                                                                                                                                                                                                                          | 4 1 1 1 1                                                                                                                                            | 4.                                                                                                                                |
| LESSEE/S Robert Cody, Lice                                                                                                                                                                                                                                                                                                                                                                                                                                                                                                                                                                                                                                                                                                                                                                                                                                                                                                                                                                                                                                                                                                                                                                                                                                                                                                                                                                                                                                                                                                                                                                                                                                                                                                                                                                                                                                                                                                                                                                                                                                                                                                     | ensee                                                                                                                                                | CURRENT USE Hotel & Beer Garden                                                                                                   |
| CURRENT OWNER & ADDRESS                                                                                                                                                                                                                                                                                                                                                                                                                                                                                                                                                                                                                                                                                                                                                                                                                                                                                                                                                                                                                                                                                                                                                                                                                                                                                                                                                                                                                                                                                                                                                                                                                                                                                                                                                                                                                                                                                                                                                                                                                                                                                                        |                                                                                                                                                      | 170                                                                                                                               |
|                                                                                                                                                                                                                                                                                                                                                                                                                                                                                                                                                                                                                                                                                                                                                                                                                                                                                                                                                                                                                                                                                                                                                                                                                                                                                                                                                                                                                                                                                                                                                                                                                                                                                                                                                                                                                                                                                                                                                                                                                                                                                                                                |                                                                                                                                                      |                                                                                                                                   |
| DATE OF CONSTRUCTION<br>1873                                                                                                                                                                                                                                                                                                                                                                                                                                                                                                                                                                                                                                                                                                                                                                                                                                                                                                                                                                                                                                                                                                                                                                                                                                                                                                                                                                                                                                                                                                                                                                                                                                                                                                                                                                                                                                                                                                                                                                                                                                                                                                   | ARCHITECT                                                                                                                                            | BUILDER                                                                                                                           |
|                                                                                                                                                                                                                                                                                                                                                                                                                                                                                                                                                                                                                                                                                                                                                                                                                                                                                                                                                                                                                                                                                                                                                                                                                                                                                                                                                                                                                                                                                                                                                                                                                                                                                                                                                                                                                                                                                                                                                                                                                                                                                                                                | Not Known                                                                                                                                            | Not Known                                                                                                                         |
| HISTORY                                                                                                                                                                                                                                                                                                                                                                                                                                                                                                                                                                                                                                                                                                                                                                                                                                                                                                                                                                                                                                                                                                                                                                                                                                                                                                                                                                                                                                                                                                                                                                                                                                                                                                                                                                                                                                                                                                                                                                                                                                                                                                                        |                                                                                                                                                      | The second                                                                                                                        |
|                                                                                                                                                                                                                                                                                                                                                                                                                                                                                                                                                                                                                                                                                                                                                                                                                                                                                                                                                                                                                                                                                                                                                                                                                                                                                                                                                                                                                                                                                                                                                                                                                                                                                                                                                                                                                                                                                                                                                                                                                                                                                                                                |                                                                                                                                                      |                                                                                                                                   |
| REFERENCES Theo Barker, A Pictorial History of Bathurst; V                                                                                                                                                                                                                                                                                                                                                                                                                                                                                                                                                                                                                                                                                                                                                                                                                                                                                                                                                                                                                                                                                                                                                                                                                                                                                                                                                                                                                                                                                                                                                                                                                                                                                                                                                                                                                                                                                                                                                                                                                                                                     | N H Tighe, Inns and Hotels of Old                                                                                                                    | Bathurst Town.                                                                                                                    |
| DESCRIPTION  A two-storeyed brick corner pub building with posted verandah which extends to the footpa ron. The verandah has stop-chamfered time stout and having cast iron brackets, while the hardboard or similar sheeting, was originally or the stout and having cast iron brackets.                                                                                                                                                                                                                                                                                                                                                                                                                                                                                                                                                                                                                                                                                                                                                                                                                                                                                                                                                                                                                                                                                                                                                                                                                                                                                                                                                                                                                                                                                                                                                                                                                                                                                                                                                                                                                                      | n a splayed comer, a hipped roof outh kerb line along both frontages a ber posts with moulded capitals, those at first floor level are lighter, with | f corrugated iron and a timber<br>nd is also roofed in corrugated<br>ose at ground floor level being<br>n iron balustrade, now of |
| DESCRIPTION  A two-storeyed brick corner pub building with posted verandah which extends to the footpa ron. The verandah has stop-chamfered time stout and having cast iron brackets, while the hardboard or similar sheeting, was originally of the stout and having cast iron brackets.                                                                                                                                                                                                                                                                                                                                                                                                                                                                                                                                                                                                                                                                                                                                                                                                                                                                                                                                                                                                                                                                                                                                                                                                                                                                                                                                                                                                                                                                                                                                                                                                                                                                                                                                                                                                                                      | n a splayed comer, a hipped roof outh kerb line along both frontages a ber posts with moulded capitals, those at first floor level are lighter, with | f corrugated iron and a timber<br>nd is also roofed in corrugated<br>ose at ground floor level being<br>n iron balustrade, now of |
| DESCRIPTION  A two-storeyed brick corner pub building with posted verandah which extends to the footpa ron. The verandah has stop-chamfered time stout and having cast iron brackets, while the hardboard or similar sheeting, was originally of the stout and having cast iron brackets.                                                                                                                                                                                                                                                                                                                                                                                                                                                                                                                                                                                                                                                                                                                                                                                                                                                                                                                                                                                                                                                                                                                                                                                                                                                                                                                                                                                                                                                                                                                                                                                                                                                                                                                                                                                                                                      | n a splayed comer, a hipped roof outh kerb line along both frontages a ber posts with moulded capitals, those at first floor level are lighter, with | f corrugated iron and a timber<br>nd is also roofed in corrugated<br>ose at ground floor level being<br>n iron balustrade, now of |
| DESCRIPTION  A two-storeyed brick corner pub building with posted verandah which extends to the footpa ron. The verandah has stop-chamfered time stout and having cast iron brackets, while the hardboard or similar sheeting, was originally of the stout and having cast iron brackets.                                                                                                                                                                                                                                                                                                                                                                                                                                                                                                                                                                                                                                                                                                                                                                                                                                                                                                                                                                                                                                                                                                                                                                                                                                                                                                                                                                                                                                                                                                                                                                                                                                                                                                                                                                                                                                      | n a splayed comer, a hipped roof outh kerb line along both frontages a ber posts with moulded capitals, those at first floor level are lighter, with | f corrugated iron and a timber<br>nd is also roofed in corrugated<br>ose at ground floor level being<br>n iron balustrade, now of |
| Theo Barker, A Pictorial History of Bathurst; V                                                                                                                                                                                                                                                                                                                                                                                                                                                                                                                                                                                                                                                                                                                                                                                                                                                                                                                                                                                                                                                                                                                                                                                                                                                                                                                                                                                                                                                                                                                                                                                                                                                                                                                                                                                                                                                                                                                                                                                                                                                                                | n a splayed comer, a hipped roof outh kerb line along both frontages a ber posts with moulded capitals, those at first floor level are lighter, with | f corrugated iron and a timber<br>nd is also roofed in corrugated<br>ose at ground floor level being<br>n iron balustrade, now of |
| DESCRIPTION  A two-storeyed brick corner pub building with posted verandah which extends to the footpa ron. The verandah has stop-chamfered time stout and having cast iron brackets, while the hardboard or similar sheeting, was originally or the stout and having cast iron brackets.                                                                                                                                                                                                                                                                                                                                                                                                                                                                                                                                                                                                                                                                                                                                                                                                                                                                                                                                                                                                                                                                                                                                                                                                                                                                                                                                                                                                                                                                                                                                                                                                                                                                                                                                                                                                                                      | n a splayed comer, a hipped roof outh kerb line along both frontages a ber posts with moulded capitals, those at first floor level are lighter, with | f corrugated iron and a timber<br>nd is also roofed in corrugated<br>ose at ground floor level being<br>n iron balustrade, now of |
| DESCRIPTION  A two-storeyed brick corner pub building with posted verandah which extends to the footpa ron. The verandah has stop-chamfered time stout and having cast iron brackets, while the hardboard or similar sheeting, was originally of the stout and having cast iron brackets.                                                                                                                                                                                                                                                                                                                                                                                                                                                                                                                                                                                                                                                                                                                                                                                                                                                                                                                                                                                                                                                                                                                                                                                                                                                                                                                                                                                                                                                                                                                                                                                                                                                                                                                                                                                                                                      | n a splayed comer, a hipped roof outh kerb line along both frontages a ber posts with moulded capitals, those at first floor level are lighter, with | f corrugated iron and a timber<br>nd is also roofed in corrugated<br>ose at ground floor level being<br>n iron balustrade, now of |
| DESCRIPTION  A two-storeyed brick corner pub building with posted verandah which extends to the footparon. The verandah has stop-chamfered time tout and having cast iron brackets, while the hardboard or similar sheeting, was originally of the control of the con | n a splayed comer, a hipped roof outh kerb line along both frontages a ber posts with moulded capitals, those at first floor level are lighter, with | f corrugated iron and a timber<br>nd is also roofed in corrugated<br>ose at ground floor level being<br>n iron balustrade, now of |