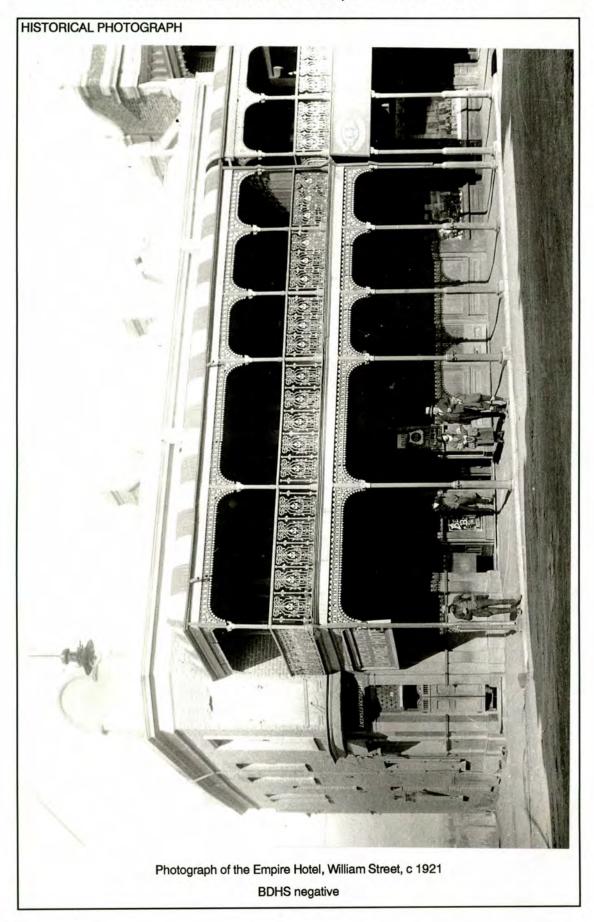

# BATHURST CITY COUNCIL

# WILLIAM AND GEORGE STREETS

BATHURST

# MAIN STREET STUDY

REPORT

Volume I

Knox & Tanner Robert Irving

October 1994

| ADDRESS 176 William Street corner of Piper Street                                                                                                                                                                                                                                                                                                                                                                                                                                                                                                                                                                                                                                                                                                                                                                                                                                                                                                                                                                                                                                                                                                                                                                                                                                                                                                                                                                                                                                                                                                                                                                                                                                                                                                                                                                                                                                                                                                                                                                                                                                                                              | *                                                                                                                                                    | ITEM NO. 1                                                                                                                        |
|--------------------------------------------------------------------------------------------------------------------------------------------------------------------------------------------------------------------------------------------------------------------------------------------------------------------------------------------------------------------------------------------------------------------------------------------------------------------------------------------------------------------------------------------------------------------------------------------------------------------------------------------------------------------------------------------------------------------------------------------------------------------------------------------------------------------------------------------------------------------------------------------------------------------------------------------------------------------------------------------------------------------------------------------------------------------------------------------------------------------------------------------------------------------------------------------------------------------------------------------------------------------------------------------------------------------------------------------------------------------------------------------------------------------------------------------------------------------------------------------------------------------------------------------------------------------------------------------------------------------------------------------------------------------------------------------------------------------------------------------------------------------------------------------------------------------------------------------------------------------------------------------------------------------------------------------------------------------------------------------------------------------------------------------------------------------------------------------------------------------------------|------------------------------------------------------------------------------------------------------------------------------------------------------|-----------------------------------------------------------------------------------------------------------------------------------|
| NAME OF BUILDING Oxford Tavern                                                                                                                                                                                                                                                                                                                                                                                                                                                                                                                                                                                                                                                                                                                                                                                                                                                                                                                                                                                                                                                                                                                                                                                                                                                                                                                                                                                                                                                                                                                                                                                                                                                                                                                                                                                                                                                                                                                                                                                                                                                                                                 |                                                                                                                                                      |                                                                                                                                   |
|                                                                                                                                                                                                                                                                                                                                                                                                                                                                                                                                                                                                                                                                                                                                                                                                                                                                                                                                                                                                                                                                                                                                                                                                                                                                                                                                                                                                                                                                                                                                                                                                                                                                                                                                                                                                                                                                                                                                                                                                                                                                                                                                |                                                                                                                                                      |                                                                                                                                   |
| FORMER NAME Oxford Hotel                                                                                                                                                                                                                                                                                                                                                                                                                                                                                                                                                                                                                                                                                                                                                                                                                                                                                                                                                                                                                                                                                                                                                                                                                                                                                                                                                                                                                                                                                                                                                                                                                                                                                                                                                                                                                                                                                                                                                                                                                                                                                                       |                                                                                                                                                      |                                                                                                                                   |
| FSW .                                                                                                                                                                                                                                                                                                                                                                                                                                                                                                                                                                                                                                                                                                                                                                                                                                                                                                                                                                                                                                                                                                                                                                                                                                                                                                                                                                                                                                                                                                                                                                                                                                                                                                                                                                                                                                                                                                                                                                                                                                                                                                                          | 4 1 1 1 1                                                                                                                                            | 4.                                                                                                                                |
| LESSEE/S Robert Cody, Lice                                                                                                                                                                                                                                                                                                                                                                                                                                                                                                                                                                                                                                                                                                                                                                                                                                                                                                                                                                                                                                                                                                                                                                                                                                                                                                                                                                                                                                                                                                                                                                                                                                                                                                                                                                                                                                                                                                                                                                                                                                                                                                     | ensee                                                                                                                                                | CURRENT USE Hotel & Beer Garden                                                                                                   |
| CURRENT OWNER & ADDRESS                                                                                                                                                                                                                                                                                                                                                                                                                                                                                                                                                                                                                                                                                                                                                                                                                                                                                                                                                                                                                                                                                                                                                                                                                                                                                                                                                                                                                                                                                                                                                                                                                                                                                                                                                                                                                                                                                                                                                                                                                                                                                                        |                                                                                                                                                      | 170                                                                                                                               |
|                                                                                                                                                                                                                                                                                                                                                                                                                                                                                                                                                                                                                                                                                                                                                                                                                                                                                                                                                                                                                                                                                                                                                                                                                                                                                                                                                                                                                                                                                                                                                                                                                                                                                                                                                                                                                                                                                                                                                                                                                                                                                                                                |                                                                                                                                                      |                                                                                                                                   |
| DATE OF CONSTRUCTION<br>1873                                                                                                                                                                                                                                                                                                                                                                                                                                                                                                                                                                                                                                                                                                                                                                                                                                                                                                                                                                                                                                                                                                                                                                                                                                                                                                                                                                                                                                                                                                                                                                                                                                                                                                                                                                                                                                                                                                                                                                                                                                                                                                   | ARCHITECT                                                                                                                                            | BUILDER                                                                                                                           |
|                                                                                                                                                                                                                                                                                                                                                                                                                                                                                                                                                                                                                                                                                                                                                                                                                                                                                                                                                                                                                                                                                                                                                                                                                                                                                                                                                                                                                                                                                                                                                                                                                                                                                                                                                                                                                                                                                                                                                                                                                                                                                                                                | Not Known                                                                                                                                            | Not Known                                                                                                                         |
| HISTORY                                                                                                                                                                                                                                                                                                                                                                                                                                                                                                                                                                                                                                                                                                                                                                                                                                                                                                                                                                                                                                                                                                                                                                                                                                                                                                                                                                                                                                                                                                                                                                                                                                                                                                                                                                                                                                                                                                                                                                                                                                                                                                                        |                                                                                                                                                      | The second                                                                                                                        |
|                                                                                                                                                                                                                                                                                                                                                                                                                                                                                                                                                                                                                                                                                                                                                                                                                                                                                                                                                                                                                                                                                                                                                                                                                                                                                                                                                                                                                                                                                                                                                                                                                                                                                                                                                                                                                                                                                                                                                                                                                                                                                                                                |                                                                                                                                                      |                                                                                                                                   |
| REFERENCES Theo Barker, A Pictorial History of Bathurst; V                                                                                                                                                                                                                                                                                                                                                                                                                                                                                                                                                                                                                                                                                                                                                                                                                                                                                                                                                                                                                                                                                                                                                                                                                                                                                                                                                                                                                                                                                                                                                                                                                                                                                                                                                                                                                                                                                                                                                                                                                                                                     | N H Tighe, Inns and Hotels of Old                                                                                                                    | Bathurst Town.                                                                                                                    |
| DESCRIPTION  A two-storeyed brick corner pub building with posted verandah which extends to the footpa ron. The verandah has stop-chamfered time stout and having cast iron brackets, while the hardboard or similar sheeting, was originally or the stout and having cast iron brackets.                                                                                                                                                                                                                                                                                                                                                                                                                                                                                                                                                                                                                                                                                                                                                                                                                                                                                                                                                                                                                                                                                                                                                                                                                                                                                                                                                                                                                                                                                                                                                                                                                                                                                                                                                                                                                                      | n a splayed comer, a hipped roof outh kerb line along both frontages a ber posts with moulded capitals, those at first floor level are lighter, with | f corrugated iron and a timber<br>nd is also roofed in corrugated<br>ose at ground floor level being<br>n iron balustrade, now of |
| DESCRIPTION  A two-storeyed brick corner pub building with posted verandah which extends to the footpa ron. The verandah has stop-chamfered time stout and having cast iron brackets, while the hardboard or similar sheeting, was originally of the stout and having cast iron brackets.                                                                                                                                                                                                                                                                                                                                                                                                                                                                                                                                                                                                                                                                                                                                                                                                                                                                                                                                                                                                                                                                                                                                                                                                                                                                                                                                                                                                                                                                                                                                                                                                                                                                                                                                                                                                                                      | n a splayed comer, a hipped roof outh kerb line along both frontages a ber posts with moulded capitals, those at first floor level are lighter, with | f corrugated iron and a timber<br>nd is also roofed in corrugated<br>ose at ground floor level being<br>n iron balustrade, now of |
| DESCRIPTION  A two-storeyed brick corner pub building with posted verandah which extends to the footpa ron. The verandah has stop-chamfered time stout and having cast iron brackets, while the hardboard or similar sheeting, was originally of the stout and having cast iron brackets.                                                                                                                                                                                                                                                                                                                                                                                                                                                                                                                                                                                                                                                                                                                                                                                                                                                                                                                                                                                                                                                                                                                                                                                                                                                                                                                                                                                                                                                                                                                                                                                                                                                                                                                                                                                                                                      | n a splayed comer, a hipped roof outh kerb line along both frontages a ber posts with moulded capitals, those at first floor level are lighter, with | f corrugated iron and a timber<br>nd is also roofed in corrugated<br>ose at ground floor level being<br>n iron balustrade, now of |
| DESCRIPTION  A two-storeyed brick corner pub building with posted verandah which extends to the footpa ron. The verandah has stop-chamfered time stout and having cast iron brackets, while the hardboard or similar sheeting, was originally of the stout and having cast iron brackets.                                                                                                                                                                                                                                                                                                                                                                                                                                                                                                                                                                                                                                                                                                                                                                                                                                                                                                                                                                                                                                                                                                                                                                                                                                                                                                                                                                                                                                                                                                                                                                                                                                                                                                                                                                                                                                      | n a splayed comer, a hipped roof outh kerb line along both frontages a ber posts with moulded capitals, those at first floor level are lighter, with | f corrugated iron and a timber<br>nd is also roofed in corrugated<br>ose at ground floor level being<br>n iron balustrade, now of |
| Theo Barker, A Pictorial History of Bathurst; V                                                                                                                                                                                                                                                                                                                                                                                                                                                                                                                                                                                                                                                                                                                                                                                                                                                                                                                                                                                                                                                                                                                                                                                                                                                                                                                                                                                                                                                                                                                                                                                                                                                                                                                                                                                                                                                                                                                                                                                                                                                                                | n a splayed comer, a hipped roof outh kerb line along both frontages a ber posts with moulded capitals, those at first floor level are lighter, with | f corrugated iron and a timber<br>nd is also roofed in corrugated<br>ose at ground floor level being<br>n iron balustrade, now of |
| DESCRIPTION  A two-storeyed brick corner pub building with posted verandah which extends to the footpa ron. The verandah has stop-chamfered time stout and having cast iron brackets, while the hardboard or similar sheeting, was originally or the stout and having cast iron brackets.                                                                                                                                                                                                                                                                                                                                                                                                                                                                                                                                                                                                                                                                                                                                                                                                                                                                                                                                                                                                                                                                                                                                                                                                                                                                                                                                                                                                                                                                                                                                                                                                                                                                                                                                                                                                                                      | n a splayed comer, a hipped roof outh kerb line along both frontages a ber posts with moulded capitals, those at first floor level are lighter, with | f corrugated iron and a timber<br>nd is also roofed in corrugated<br>ose at ground floor level being<br>n iron balustrade, now of |
| DESCRIPTION  A two-storeyed brick corner pub building with posted verandah which extends to the footpa ron. The verandah has stop-chamfered time stout and having cast iron brackets, while the hardboard or similar sheeting, was originally of the stout and having cast iron brackets.                                                                                                                                                                                                                                                                                                                                                                                                                                                                                                                                                                                                                                                                                                                                                                                                                                                                                                                                                                                                                                                                                                                                                                                                                                                                                                                                                                                                                                                                                                                                                                                                                                                                                                                                                                                                                                      | n a splayed comer, a hipped roof outh kerb line along both frontages a ber posts with moulded capitals, those at first floor level are lighter, with | f corrugated iron and a timber<br>nd is also roofed in corrugated<br>ose at ground floor level being<br>n iron balustrade, now of |
| DESCRIPTION  A two-storeyed brick corner pub building with posted verandah which extends to the footparon. The verandah has stop-chamfered time tout and having cast iron brackets, while the hardboard or similar sheeting, was originally of the control of the con | n a splayed comer, a hipped roof outh kerb line along both frontages a ber posts with moulded capitals, those at first floor level are lighter, with | f corrugated iron and a timber<br>nd is also roofed in corrugated<br>ose at ground floor level being<br>n iron balustrade, now of |