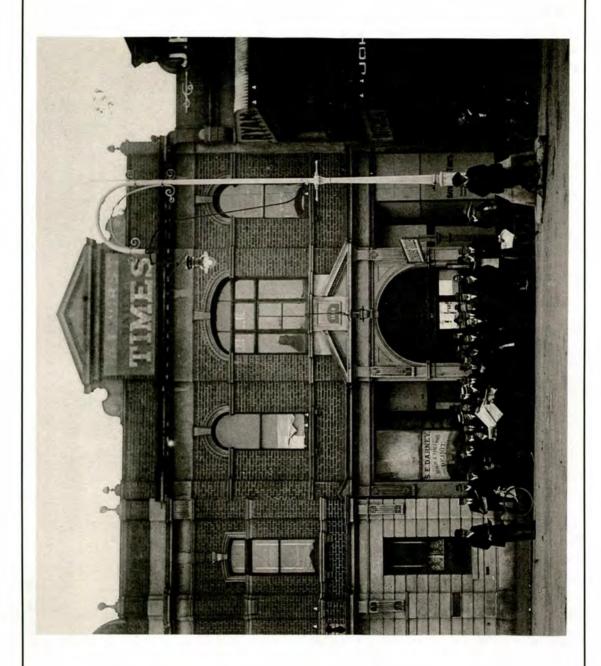

# BATHURST CITY COUNCIL

# WILLIAM AND GEORGE STREETS

BATHURST

# MAIN STREET STUDY

REPORT

Volume I

Knox & Tanner Robert Irving

October 1994

| ADDRESS 176 William Street corner of Piper Street                                                                                                                                                                                                                                                                                                                                                                                                                                                                                                                                                                                                                                                                                                                                                                                                                                                                                                                                                                                                                                                                                                                                                                                                                                                                                                                                                                                                                                                                                                                                                                                                                                                                                                                                                                                                                                                                                                                                                                                                                                                                              | *                                                                                                                                                    | ITEM NO. 1                                                                                                                        |
|--------------------------------------------------------------------------------------------------------------------------------------------------------------------------------------------------------------------------------------------------------------------------------------------------------------------------------------------------------------------------------------------------------------------------------------------------------------------------------------------------------------------------------------------------------------------------------------------------------------------------------------------------------------------------------------------------------------------------------------------------------------------------------------------------------------------------------------------------------------------------------------------------------------------------------------------------------------------------------------------------------------------------------------------------------------------------------------------------------------------------------------------------------------------------------------------------------------------------------------------------------------------------------------------------------------------------------------------------------------------------------------------------------------------------------------------------------------------------------------------------------------------------------------------------------------------------------------------------------------------------------------------------------------------------------------------------------------------------------------------------------------------------------------------------------------------------------------------------------------------------------------------------------------------------------------------------------------------------------------------------------------------------------------------------------------------------------------------------------------------------------|------------------------------------------------------------------------------------------------------------------------------------------------------|-----------------------------------------------------------------------------------------------------------------------------------|
| NAME OF BUILDING Oxford Tavern                                                                                                                                                                                                                                                                                                                                                                                                                                                                                                                                                                                                                                                                                                                                                                                                                                                                                                                                                                                                                                                                                                                                                                                                                                                                                                                                                                                                                                                                                                                                                                                                                                                                                                                                                                                                                                                                                                                                                                                                                                                                                                 |                                                                                                                                                      |                                                                                                                                   |
|                                                                                                                                                                                                                                                                                                                                                                                                                                                                                                                                                                                                                                                                                                                                                                                                                                                                                                                                                                                                                                                                                                                                                                                                                                                                                                                                                                                                                                                                                                                                                                                                                                                                                                                                                                                                                                                                                                                                                                                                                                                                                                                                |                                                                                                                                                      |                                                                                                                                   |
| FORMER NAME Oxford Hotel                                                                                                                                                                                                                                                                                                                                                                                                                                                                                                                                                                                                                                                                                                                                                                                                                                                                                                                                                                                                                                                                                                                                                                                                                                                                                                                                                                                                                                                                                                                                                                                                                                                                                                                                                                                                                                                                                                                                                                                                                                                                                                       |                                                                                                                                                      |                                                                                                                                   |
| FSW .                                                                                                                                                                                                                                                                                                                                                                                                                                                                                                                                                                                                                                                                                                                                                                                                                                                                                                                                                                                                                                                                                                                                                                                                                                                                                                                                                                                                                                                                                                                                                                                                                                                                                                                                                                                                                                                                                                                                                                                                                                                                                                                          | 4 1 1 1 1                                                                                                                                            | 4.                                                                                                                                |
| LESSEE/S Robert Cody, Lice                                                                                                                                                                                                                                                                                                                                                                                                                                                                                                                                                                                                                                                                                                                                                                                                                                                                                                                                                                                                                                                                                                                                                                                                                                                                                                                                                                                                                                                                                                                                                                                                                                                                                                                                                                                                                                                                                                                                                                                                                                                                                                     | ensee                                                                                                                                                | CURRENT USE Hotel & Beer Garden                                                                                                   |
| CURRENT OWNER & ADDRESS                                                                                                                                                                                                                                                                                                                                                                                                                                                                                                                                                                                                                                                                                                                                                                                                                                                                                                                                                                                                                                                                                                                                                                                                                                                                                                                                                                                                                                                                                                                                                                                                                                                                                                                                                                                                                                                                                                                                                                                                                                                                                                        |                                                                                                                                                      | 170                                                                                                                               |
|                                                                                                                                                                                                                                                                                                                                                                                                                                                                                                                                                                                                                                                                                                                                                                                                                                                                                                                                                                                                                                                                                                                                                                                                                                                                                                                                                                                                                                                                                                                                                                                                                                                                                                                                                                                                                                                                                                                                                                                                                                                                                                                                |                                                                                                                                                      |                                                                                                                                   |
| DATE OF CONSTRUCTION<br>1873                                                                                                                                                                                                                                                                                                                                                                                                                                                                                                                                                                                                                                                                                                                                                                                                                                                                                                                                                                                                                                                                                                                                                                                                                                                                                                                                                                                                                                                                                                                                                                                                                                                                                                                                                                                                                                                                                                                                                                                                                                                                                                   | ARCHITECT                                                                                                                                            | BUILDER                                                                                                                           |
|                                                                                                                                                                                                                                                                                                                                                                                                                                                                                                                                                                                                                                                                                                                                                                                                                                                                                                                                                                                                                                                                                                                                                                                                                                                                                                                                                                                                                                                                                                                                                                                                                                                                                                                                                                                                                                                                                                                                                                                                                                                                                                                                | Not Known                                                                                                                                            | Not Known                                                                                                                         |
| HISTORY                                                                                                                                                                                                                                                                                                                                                                                                                                                                                                                                                                                                                                                                                                                                                                                                                                                                                                                                                                                                                                                                                                                                                                                                                                                                                                                                                                                                                                                                                                                                                                                                                                                                                                                                                                                                                                                                                                                                                                                                                                                                                                                        |                                                                                                                                                      | The second                                                                                                                        |
|                                                                                                                                                                                                                                                                                                                                                                                                                                                                                                                                                                                                                                                                                                                                                                                                                                                                                                                                                                                                                                                                                                                                                                                                                                                                                                                                                                                                                                                                                                                                                                                                                                                                                                                                                                                                                                                                                                                                                                                                                                                                                                                                |                                                                                                                                                      |                                                                                                                                   |
| REFERENCES Theo Barker, A Pictorial History of Bathurst; V                                                                                                                                                                                                                                                                                                                                                                                                                                                                                                                                                                                                                                                                                                                                                                                                                                                                                                                                                                                                                                                                                                                                                                                                                                                                                                                                                                                                                                                                                                                                                                                                                                                                                                                                                                                                                                                                                                                                                                                                                                                                     | N H Tighe, Inns and Hotels of Old                                                                                                                    | Bathurst Town.                                                                                                                    |
| DESCRIPTION  A two-storeyed brick corner pub building with posted verandah which extends to the footpa ron. The verandah has stop-chamfered time stout and having cast iron brackets, while the hardboard or similar sheeting, was originally or the stout and having cast iron brackets.                                                                                                                                                                                                                                                                                                                                                                                                                                                                                                                                                                                                                                                                                                                                                                                                                                                                                                                                                                                                                                                                                                                                                                                                                                                                                                                                                                                                                                                                                                                                                                                                                                                                                                                                                                                                                                      | n a splayed comer, a hipped roof outh kerb line along both frontages a ber posts with moulded capitals, those at first floor level are lighter, with | f corrugated iron and a timber<br>nd is also roofed in corrugated<br>ose at ground floor level being<br>n iron balustrade, now of |
| DESCRIPTION  A two-storeyed brick corner pub building with posted verandah which extends to the footpa ron. The verandah has stop-chamfered time stout and having cast iron brackets, while the hardboard or similar sheeting, was originally of the stout and having cast iron brackets.                                                                                                                                                                                                                                                                                                                                                                                                                                                                                                                                                                                                                                                                                                                                                                                                                                                                                                                                                                                                                                                                                                                                                                                                                                                                                                                                                                                                                                                                                                                                                                                                                                                                                                                                                                                                                                      | n a splayed comer, a hipped roof outh kerb line along both frontages a ber posts with moulded capitals, those at first floor level are lighter, with | f corrugated iron and a timber<br>nd is also roofed in corrugated<br>ose at ground floor level being<br>n iron balustrade, now of |
| DESCRIPTION  A two-storeyed brick corner pub building with posted verandah which extends to the footpa ron. The verandah has stop-chamfered time stout and having cast iron brackets, while the hardboard or similar sheeting, was originally of the stout and having cast iron brackets.                                                                                                                                                                                                                                                                                                                                                                                                                                                                                                                                                                                                                                                                                                                                                                                                                                                                                                                                                                                                                                                                                                                                                                                                                                                                                                                                                                                                                                                                                                                                                                                                                                                                                                                                                                                                                                      | n a splayed comer, a hipped roof outh kerb line along both frontages a ber posts with moulded capitals, those at first floor level are lighter, with | f corrugated iron and a timber<br>nd is also roofed in corrugated<br>ose at ground floor level being<br>n iron balustrade, now of |
| DESCRIPTION  A two-storeyed brick corner pub building with posted verandah which extends to the footpa ron. The verandah has stop-chamfered time stout and having cast iron brackets, while the hardboard or similar sheeting, was originally of the stout and having cast iron brackets.                                                                                                                                                                                                                                                                                                                                                                                                                                                                                                                                                                                                                                                                                                                                                                                                                                                                                                                                                                                                                                                                                                                                                                                                                                                                                                                                                                                                                                                                                                                                                                                                                                                                                                                                                                                                                                      | n a splayed comer, a hipped roof outh kerb line along both frontages a ber posts with moulded capitals, those at first floor level are lighter, with | f corrugated iron and a timber<br>nd is also roofed in corrugated<br>ose at ground floor level being<br>n iron balustrade, now of |
| Theo Barker, A Pictorial History of Bathurst; V                                                                                                                                                                                                                                                                                                                                                                                                                                                                                                                                                                                                                                                                                                                                                                                                                                                                                                                                                                                                                                                                                                                                                                                                                                                                                                                                                                                                                                                                                                                                                                                                                                                                                                                                                                                                                                                                                                                                                                                                                                                                                | n a splayed comer, a hipped roof outh kerb line along both frontages a ber posts with moulded capitals, those at first floor level are lighter, with | f corrugated iron and a timber<br>nd is also roofed in corrugated<br>ose at ground floor level being<br>n iron balustrade, now of |
| DESCRIPTION  A two-storeyed brick corner pub building with posted verandah which extends to the footpa ron. The verandah has stop-chamfered time stout and having cast iron brackets, while the hardboard or similar sheeting, was originally or the stout and having cast iron brackets.                                                                                                                                                                                                                                                                                                                                                                                                                                                                                                                                                                                                                                                                                                                                                                                                                                                                                                                                                                                                                                                                                                                                                                                                                                                                                                                                                                                                                                                                                                                                                                                                                                                                                                                                                                                                                                      | n a splayed comer, a hipped roof outh kerb line along both frontages a ber posts with moulded capitals, those at first floor level are lighter, with | f corrugated iron and a timber<br>nd is also roofed in corrugated<br>ose at ground floor level being<br>n iron balustrade, now of |
| DESCRIPTION  A two-storeyed brick corner pub building with posted verandah which extends to the footpa ron. The verandah has stop-chamfered time stout and having cast iron brackets, while the hardboard or similar sheeting, was originally of the stout and having cast iron brackets.                                                                                                                                                                                                                                                                                                                                                                                                                                                                                                                                                                                                                                                                                                                                                                                                                                                                                                                                                                                                                                                                                                                                                                                                                                                                                                                                                                                                                                                                                                                                                                                                                                                                                                                                                                                                                                      | n a splayed comer, a hipped roof outh kerb line along both frontages a ber posts with moulded capitals, those at first floor level are lighter, with | f corrugated iron and a timber<br>nd is also roofed in corrugated<br>ose at ground floor level being<br>n iron balustrade, now of |
| DESCRIPTION  A two-storeyed brick corner pub building with posted verandah which extends to the footparon. The verandah has stop-chamfered time tout and having cast iron brackets, while the hardboard or similar sheeting, was originally of the control of the con | n a splayed comer, a hipped roof outh kerb line along both frontages a ber posts with moulded capitals, those at first floor level are lighter, with | f corrugated iron and a timber<br>nd is also roofed in corrugated<br>ose at ground floor level being<br>n iron balustrade, now of |