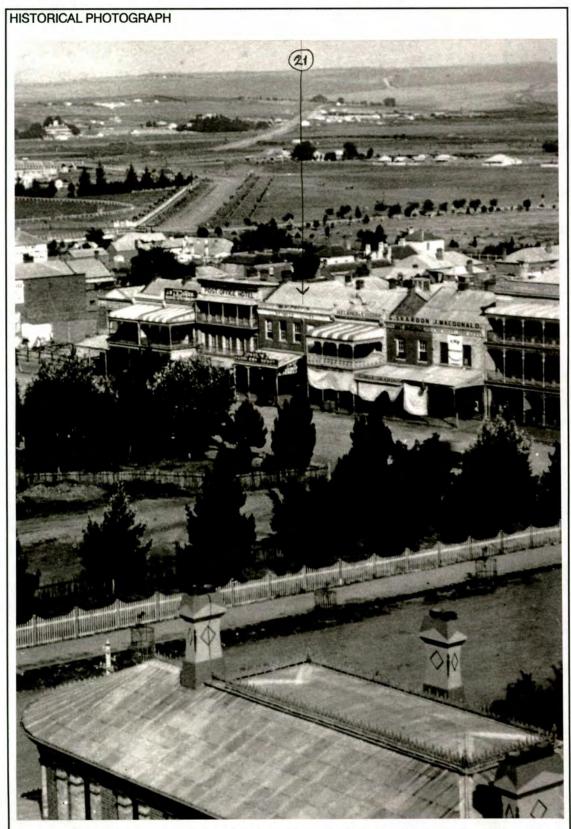

|
|                                                                                                                                                                                                                                                                                                                                                      |
|                                                                                                                                                                                                                                                                                                                                                      |



### MAIN STREET STUDY WILLIAM & GEORGE STREETS, BATHURST 1994



Part of the panoramic picture taken from the dome of the Court House in the 1892 (BDHS Negative No. 2303).

Note the single-storey verandah in front of No. 100. See also historical picture in Inventory Item No. 20



| 96 - 98 William Street                                                                                                                                                  |                                                                                                           | ITEM NO. 22                                                                                                                                          |
|-----------------------------------------------------------------------------------------------------------------------------------------------------