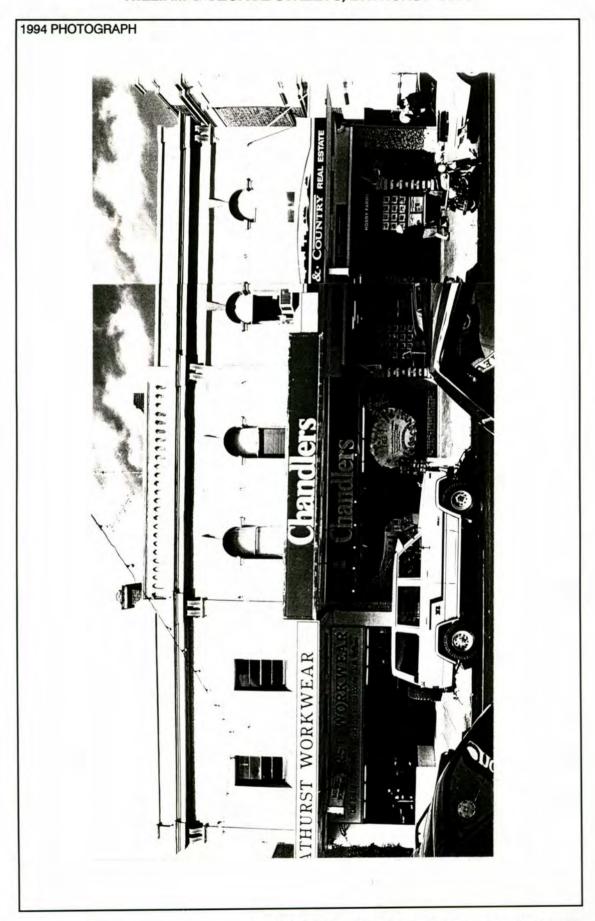

# BATHURST CITY COUNCIL

# WILLIAM AND GEORGE STREETS

BATHURST

# MAIN STREET STUDY

REPORT

Volume I

Knox & Tanner Robert Irving

October 1994

| ADDRESS 176 William Street corner of Piper Street                                                                                                                                                                                                                                                                                                                                                                                                                                                                                                                                                                                                                                                                                                                                                                                                                                                                                                                                                                                                                                                                                                                                                                                                                                                                                                                                                                                                                                                                                                                                                                                                                                                                                                                                                                                                                                                                                                                                                                                                                                                                              | *                                                                                                                                                    | ITEM NO. 1                                                                                                                        |
|--------------------------------------------------------------------------------------------------------------------------------------------------------------------------------------------------------------------------------------------------------------------------------------------------------------------------------------------------------------------------------------------------------------------------------------------------------------------------------------------------------------------------------------------------------------------------------------------------------------------------------------------------------------------------------------------------------------------------------------------------------------------------------------------------------------------------------------------------------------------------------------------------------------------------------------------------------------------------------------------------------------------------------------------------------------------------------------------------------------------------------------------------------------------------------------------------------------------------------------------------------------------------------------------------------------------------------------------------------------------------------------------------------------------------------------------------------------------------------------------------------------------------------------------------------------------------------------------------------------------------------------------------------------------------------------------------------------------------------------------------------------------------------------------------------------------------------------------------------------------------------------------------------------------------------------------------------------------------------------------------------------------------------------------------------------------------------------------------------------------------------|------------------------------------------------------------------------------------------------------------------------------------------------------|-----------------------------------------------------------------------------------------------------------------------------------|
| NAME OF BUILDING Oxford Tavern                                                                                                                                                                                                                                                                                                                                                                                                                                                                                                                                                                                                                                                                                                                                                                                                                                                                                                                                                                                                                                                                                                                                                                                                                                                                                                                                                                                                                                                                                                                                                                                                                                                                                                                                                                                                                                                                                                                                                                                                                                                                                                 |                                                                                                                                                      |                                                                                                                                   |
|                                                                                                                                                                                                                                                                                                                                                                                                                                                                                                                                                                                                                                                                                                                                                                                                                                                                                                                                                                                                                                                                                                                                                                                                                                                                                                                                                                                                                                                                                                                                                                                                                                                                                                                                                                                                                                                                                                                                                                                                                                                                                                                                |                                                                                                                                                      |                                                                                                                                   |
| FORMER NAME Oxford Hotel                                                                                                                                                                                                                                                                                                                                                                                                                                                                                                                                                                                                                                                                                                                                                                                                                                                                                                                                                                                                                                                                                                                                                                                                                                                                                                                                                                                                                                                                                                                                                                                                                                                                                                                                                                                                                                                                                                                                                                                                                                                                                                       |                                                                                                                                                      |                                                                                                                                   |
| FSW .                                                                                                                                                                                                                                                                                                                                                                                                                                                                                                                                                                                                                                                                                                                                                                                                                                                                                                                                                                                                                                                                                                                                                                                                                                                                                                                                                                                                                                                                                                                                                                                                                                                                                                                                                                                                                                                                                                                                                                                                                                                                                                                          | 4 1 1 1 1                                                                                                                                            | 4.                                                                                                                                |
| LESSEE/S Robert Cody, Lice                                                                                                                                                                                                                                                                                                                                                                                                                                                                                                                                                                                                                                                                                                                                                                                                                                                                                                                                                                                                                                                                                                                                                                                                                                                                                                                                                                                                                                                                                                                                                                                                                                                                                                                                                                                                                                                                                                                                                                                                                                                                                                     | ensee                                                                                                                                                | CURRENT USE Hotel & Beer Garden                                                                                                   |
| CURRENT OWNER & ADDRESS                                                                                                                                                                                                                                                                                                                                                                                                                                                                                                                                                                                                                                                                                                                                                                                                                                                                                                                                                                                                                                                                                                                                                                                                                                                                                                                                                                                                                                                                                                                                                                                                                                                                                                                                                                                                                                                                                                                                                                                                                                                                                                        |                                                                                                                                                      | 170                                                                                                                               |
|                                                                                                                                                                                                                                                                                                                                                                                                                                                                                                                                                                                                                                                                                                                                                                                                                                                                                                                                                                                                                                                                                                                                                                                                                                                                                                                                                                                                                                                                                                                                                                                                                                                                                                                                                                                                                                                                                                                                                                                                                                                                                                                                |                                                                                                                                                      |                                                                                                                                   |
| DATE OF CONSTRUCTION<br>1873                                                                                                                                                                                                                                                                                                                                                                                                                                                                                                                                                                                                                                                                                                                                                                                                                                                                                                                                                                                                                                                                                                                                                                                                                                                                                                                                                                                                                                                                                                                                                                                                                                                                                                                                                                                                                                                                                                                                                                                                                                                                                                   | ARCHITECT                                                                                                                                            | BUILDER                                                                                                                           |
|                                                                                                                                                                                                                                                                                                                                                                                                                                                                                                                                                                                                                                                                                                                                                                                                                                                                                                                                                                                                                                                                                                                                                                                                                                                                                                                                                                                                                                                                                                                                                                                                                                                                                                                                                                                                                                                                                                                                                                                                                                                                                                                                | Not Known                                                                                                                                            | Not Known                                                                                                                         |
| HISTORY                                                                                                                                                                                                                                                                                                                                                                                                                                                                                                                                                                                                                                                                                                                                                                                                                                                                                                                                                                                                                                                                                                                                                                                                                                                                                                                                                                                                                                                                                                                                                                                                                                                                                                                                                                                                                                                                                                                                                                                                                                                                                                                        |                                                                                                                                                      | The second                                                                                                                        |
|                                                                                                                                                                                                                                                                                                                                                                                                                                                                                                                                                                                                                                                                                                                                                                                                                                                                                                                                                                                                                                                                                                                                                                                                                                                                                                                                                                                                                                                                                                                                                                                                                                                                                                                                                                                                                                                                                                                                                                                                                                                                                                                                |                                                                                                                                                      |                                                                                                                                   |
| REFERENCES Theo Barker, A Pictorial History of Bathurst; V                                                                                                                                                                                                                                                                                                                                                                                                                                                                                                                                                                                                                                                                                                                                                                                                                                                                                                                                                                                                                                                                                                                                                                                                                                                                                                                                                                                                                                                                                                                                                                                                                                                                                                                                                                                                                                                                                                                                                                                                                                                                     | N H Tighe, Inns and Hotels of Old                                                                                                                    | Bathurst Town.                                                                                                                    |
| DESCRIPTION  A two-storeyed brick corner pub building with posted verandah which extends to the footpa ron. The verandah has stop-chamfered time stout and having cast iron brackets, while the hardboard or similar sheeting, was originally or the stout and having cast iron brackets.                                                                                                                                                                                                                                                                                                                                                                                                                                                                                                                                                                                                                                                                                                                                                                                                                                                                                                                                                                                                                                                                                                                                                                                                                                                                                                                                                                                                                                                                                                                                                                                                                                                                                                                                                                                                                                      | n a splayed comer, a hipped roof outh kerb line along both frontages a ber posts with moulded capitals, those at first floor level are lighter, with | f corrugated iron and a timber<br>nd is also roofed in corrugated<br>ose at ground floor level being<br>n iron balustrade, now of |
| DESCRIPTION  A two-storeyed brick corner pub building with posted verandah which extends to the footpa ron. The verandah has stop-chamfered time stout and having cast iron brackets, while the hardboard or similar sheeting, was originally of the stout and having cast iron brackets.                                                                                                                                                                                                                                                                                                                                                                                                                                                                                                                                                                                                                                                                                                                                                                                                                                                                                                                                                                                                                                                                                                                                                                                                                                                                                                                                                                                                                                                                                                                                                                                                                                                                                                                                                                                                                                      | n a splayed comer, a hipped roof outh kerb line along both frontages a ber posts with moulded capitals, those at first floor level are lighter, with | f corrugated iron and a timber<br>nd is also roofed in corrugated<br>ose at ground floor level being<br>n iron balustrade, now of |
| DESCRIPTION  A two-storeyed brick corner pub building with posted verandah which extends to the footpa ron. The verandah has stop-chamfered time stout and having cast iron brackets, while the hardboard or similar sheeting, was originally of the stout and having cast iron brackets.                                                                                                                                                                                                                                                                                                                                                                                                                                                                                                                                                                                                                                                                                                                                                                                                                                                                                                                                                                                                                                                                                                                                                                                                                                                                                                                                                                                                                                                                                                                                                                                                                                                                                                                                                                                                                                      | n a splayed comer, a hipped roof outh kerb line along both frontages a ber posts with moulded capitals, those at first floor level are lighter, with | f corrugated iron and a timber<br>nd is also roofed in corrugated<br>ose at ground floor level being<br>n iron balustrade, now of |
| DESCRIPTION  A two-storeyed brick corner pub building with posted verandah which extends to the footpa ron. The verandah has stop-chamfered time stout and having cast iron brackets, while the hardboard or similar sheeting, was originally of the stout and having cast iron brackets.                                                                                                                                                                                                                                                                                                                                                                                                                                                                                                                                                                                                                                                                                                                                                                                                                                                                                                                                                                                                                                                                                                                                                                                                                                                                                                                                                                                                                                                                                                                                                                                                                                                                                                                                                                                                                                      | n a splayed comer, a hipped roof outh kerb line along both frontages a ber posts with moulded capitals, those at first floor level are lighter, with | f corrugated iron and a timber<br>nd is also roofed in corrugated<br>ose at ground floor level being<br>n iron balustrade, now of |
| Theo Barker, A Pictorial History of Bathurst; V                                                                                                                                                                                                                                                                                                                                                                                                                                                                                                                                                                                                                                                                                                                                                                                                                                                                                                                                                                                                                                                                                                                                                                                                                                                                                                                                                                                                                                                                                                                                                                                                                                                                                                                                                                                                                                                                                                                                                                                                                                                                                | n a splayed comer, a hipped roof outh kerb line along both frontages a ber posts with moulded capitals, those at first floor level are lighter, with | f corrugated iron and a timber<br>nd is also roofed in corrugated<br>ose at ground floor level being<br>n iron balustrade, now of |
| DESCRIPTION  A two-storeyed brick corner pub building with posted verandah which extends to the footpa ron. The verandah has stop-chamfered time stout and having cast iron brackets, while the hardboard or similar sheeting, was originally or the stout and having cast iron brackets.                                                                                                                                                                                                                                                                                                                                                                                                                                                                                                                                                                                                                                                                                                                                                                                                                                                                                                                                                                                                                                                                                                                                                                                                                                                                                                                                                                                                                                                                                                                                                                                                                                                                                                                                                                                                                                      | n a splayed comer, a hipped roof outh kerb line along both frontages a ber posts with moulded capitals, those at first floor level are lighter, with | f corrugated iron and a timber<br>nd is also roofed in corrugated<br>ose at ground floor level being<br>n iron balustrade, now of |
| DESCRIPTION  A two-storeyed brick corner pub building with posted verandah which extends to the footpa ron. The verandah has stop-chamfered time stout and having cast iron brackets, while the hardboard or similar sheeting, was originally of the stout and having cast iron brackets.                                                                                                                                                                                                                                                                                                                                                                                                                                                                                                                                                                                                                                                                                                                                                                                                                                                                                                                                                                                                                                                                                                                                                                                                                                                                                                                                                                                                                                                                                                                                                                                                                                                                                                                                                                                                                                      | n a splayed comer, a hipped roof outh kerb line along both frontages a ber posts with moulded capitals, those at first floor level are lighter, with | f corrugated iron and a timber<br>nd is also roofed in corrugated<br>ose at ground floor level being<br>n iron balustrade, now of |
| DESCRIPTION  A two-storeyed brick corner pub building with posted verandah which extends to the footparon. The verandah has stop-chamfered time tout and having cast iron brackets, while the hardboard or similar sheeting, was originally of the control of the con | n a splayed comer, a hipped roof outh kerb line along both frontages a ber posts with moulded capitals, those at first floor level are lighter, with | f corrugated iron and a timber<br>nd is also roofed in corrugated<br>ose at ground floor level being<br>n iron balustrade, now of |