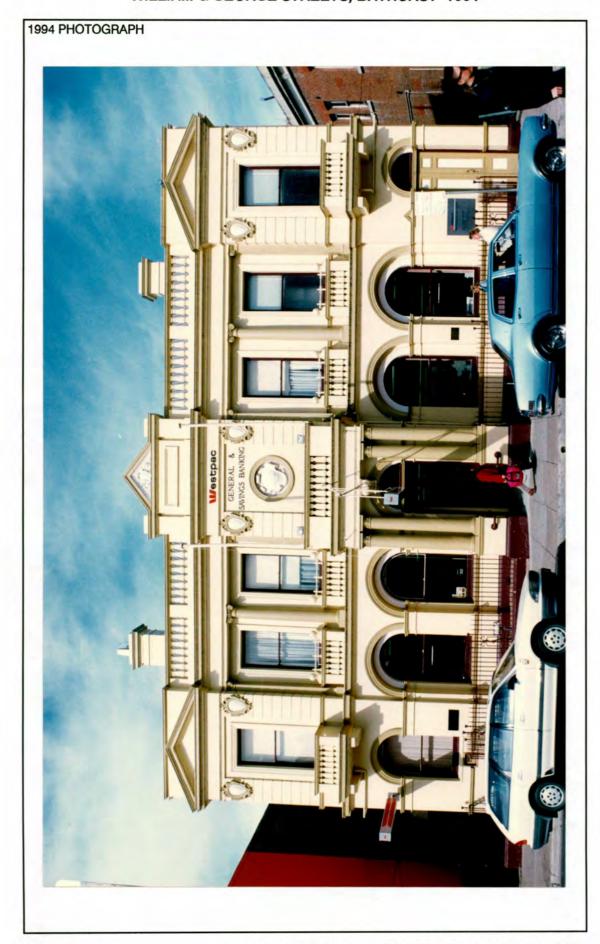

# BATHURST CITY COUNCIL

# WILLIAM AND GEORGE STREETS

BATHURST

# MAIN STREET STUDY

REPORT

Volume I

Knox & Tanner Robert Irving

October 1994

| ADDRESS 176 William Street corner of Piper Street                                                                                                                                                                                                                                                                                                                                                                                                                                                                                                                                                                                                                                                                                                                                                                                                                                                                                                                                                                                                                                                                                                                                                                                                                                                                                                                                                                                                                                                                                                                                                                                                                                                                                                                                                                                                                                                                                                                                                                                                                                                                              | *                                                                                                                                                    | ITEM NO. 1                                                                                                                        |
|--------------------------------------------------------------------------------------------------------------------------------------------------------------------------------------------------------------------------------------------------------------------------------------------------------------------------------------------------------------------------------------------------------------------------------------------------------------------------------------------------------------------------------------------------------------------------------------------------------------------------------------------------------------------------------------------------------------------------------------------------------------------------------------------------------------------------------------------------------------------------------------------------------------------------------------------------------------------------------------------------------------------------------------------------------------------------------------------------------------------------------------------------------------------------------------------------------------------------------------------------------------------------------------------------------------------------------------------------------------------------------------------------------------------------------------------------------------------------------------------------------------------------------------------------------------------------------------------------------------------------------------------------------------------------------------------------------------------------------------------------------------------------------------------------------------------------------------------------------------------------------------------------------------------------------------------------------------------------------------------------------------------------------------------------------------------------------------------------------------------------------|------------------------------------------------------------------------------------------------------------------------------------------------------|-----------------------------------------------------------------------------------------------------------------------------------|
| NAME OF BUILDING Oxford Tavern                                                                                                                                                                                                                                                                                                                                                                                                                                                                                                                                                                                                                                                                                                                                                                                                                                                                                                                                                                                                                                                                                                                                                                                                                                                                                                                                                                                                                                                                                                                                                                                                                                                                                                                                                                                                                                                                                                                                                                                                                                                                                                 |                                                                                                                                                      |                                                                                                                                   |
|                                                                                                                                                                                                                                                                                                                                                                                                                                                                                                                                                                                                                                                                                                                                                                                                                                                                                                                                                                                                                                                                                                                                                                                                                                                                                                                                                                                                                                                                                                                                                                                                                                                                                                                                                                                                                                                                                                                                                                                                                                                                                                                                |                                                                                                                                                      |                                                                                                                                   |
| FORMER NAME Oxford Hotel                                                                                                                                                                                                                                                                                                                                                                                                                                                                                                                                                                                                                                                                                                                                                                                                                                                                                                                                                                                                                                                                                                                                                                                                                                                                                                                                                                                                                                                                                                                                                                                                                                                                                                                                                                                                                                                                                                                                                                                                                                                                                                       |                                                                                                                                                      |                                                                                                                                   |
| FSW .                                                                                                                                                                                                                                                                                                                                                                                                                                                                                                                                                                                                                                                                                                                                                                                                                                                                                                                                                                                                                                                                                                                                                                                                                                                                                                                                                                                                                                                                                                                                                                                                                                                                                                                                                                                                                                                                                                                                                                                                                                                                                                                          | 4 1 1 1 1                                                                                                                                            | 4.                                                                                                                                |
| LESSEE/S Robert Cody, Lice                                                                                                                                                                                                                                                                                                                                                                                                                                                                                                                                                                                                                                                                                                                                                                                                                                                                                                                                                                                                                                                                                                                                                                                                                                                                                                                                                                                                                                                                                                                                                                                                                                                                                                                                                                                                                                                                                                                                                                                                                                                                                                     | ensee                                                                                                                                                | CURRENT USE Hotel & Beer Garden                                                                                                   |
| CURRENT OWNER & ADDRESS                                                                                                                                                                                                                                                                                                                                                                                                                                                                                                                                                                                                                                                                                                                                                                                                                                                                                                                                                                                                                                                                                                                                                                                                                                                                                                                                                                                                                                                                                                                                                                                                                                                                                                                                                                                                                                                                                                                                                                                                                                                                                                        |                                                                                                                                                      | 170                                                                                                                               |
|                                                                                                                                                                                                                                                                                                                                                                                                                                                                                                                                                                                                                                                                                                                                                                                                                                                                                                                                                                                                                                                                                                                                                                                                                                                                                                                                                                                                                                                                                                                                                                                                                                                                                                                                                                                                                                                                                                                                                                                                                                                                                                                                |                                                                                                                                                      |                                                                                                                                   |
| DATE OF CONSTRUCTION<br>1873                                                                                                                                                                                                                                                                                                                                                                                                                                                                                                                                                                                                                                                                                                                                                                                                                                                                                                                                                                                                                                                                                                                                                                                                                                                                                                                                                                                                                                                                                                                                                                                                                                                                                                                                                                                                                                                                                                                                                                                                                                                                                                   | ARCHITECT                                                                                                                                            | BUILDER                                                                                                                           |
|                                                                                                                                                                                                                                                                                                                                                                                                                                                                                                                                                                                                                                                                                                                                                                                                                                                                                                                                                                                                                                                                                                                                                                                                                                                                                                                                                                                                                                                                                                                                                                                                                                                                                                                                                                                                                                                                                                                                                                                                                                                                                                                                | Not Known                                                                                                                                            | Not Known                                                                                                                         |
| HISTORY                                                                                                                                                                                                                                                                                                                                                                                                                                                                                                                                                                                                                                                                                                                                                                                                                                                                                                                                                                                                                                                                                                                                                                                                                                                                                                                                                                                                                                                                                                                                                                                                                                                                                                                                                                                                                                                                                                                                                                                                                                                                                                                        |                                                                                                                                                      | The second                                                                                                                        |
|                                                                                                                                                                                                                                                                                                                                                                                                                                                                                                                                                                                                                                                                                                                                                                                                                                                                                                                                                                                                                                                                                                                                                                                                                                                                                                                                                                                                                                                                                                                                                                                                                                                                                                                                                                                                                                                                                                                                                                                                                                                                                                                                |                                                                                                                                                      |                                                                                                                                   |
| REFERENCES Theo Barker, A Pictorial History of Bathurst; V                                                                                                                                                                                                                                                                                                                                                                                                                                                                                                                                                                                                                                                                                                                                                                                                                                                                                                                                                                                                                                                                                                                                                                                                                                                                                                                                                                                                                                                                                                                                                                                                                                                                                                                                                                                                                                                                                                                                                                                                                                                                     | N H Tighe, Inns and Hotels of Old                                                                                                                    | Bathurst Town.                                                                                                                    |
| DESCRIPTION  A two-storeyed brick corner pub building with posted verandah which extends to the footpa ron. The verandah has stop-chamfered time stout and having cast iron brackets, while the hardboard or similar sheeting, was originally or the stout and having cast iron brackets.                                                                                                                                                                                                                                                                                                                                                                                                                                                                                                                                                                                                                                                                                                                                                                                                                                                                                                                                                                                                                                                                                                                                                                                                                                                                                                                                                                                                                                                                                                                                                                                                                                                                                                                                                                                                                                      | n a splayed comer, a hipped roof outh kerb line along both frontages a ber posts with moulded capitals, those at first floor level are lighter, with | f corrugated iron and a timber<br>nd is also roofed in corrugated<br>ose at ground floor level being<br>n iron balustrade, now of |
| DESCRIPTION  A two-storeyed brick corner pub building with posted verandah which extends to the footpa ron. The verandah has stop-chamfered time stout and having cast iron brackets, while the hardboard or similar sheeting, was originally of the stout and having cast iron brackets.                                                                                                                                                                                                                                                                                                                                                                                                                                                                                                                                                                                                                                                                                                                                                                                                                                                                                                                                                                                                                                                                                                                                                                                                                                                                                                                                                                                                                                                                                                                                                                                                                                                                                                                                                                                                                                      | n a splayed comer, a hipped roof outh kerb line along both frontages a ber posts with moulded capitals, those at first floor level are lighter, with | f corrugated iron and a timber<br>nd is also roofed in corrugated<br>ose at ground floor level being<br>n iron balustrade, now of |
| DESCRIPTION  A two-storeyed brick corner pub building with posted verandah which extends to the footpa ron. The verandah has stop-chamfered time stout and having cast iron brackets, while the hardboard or similar sheeting, was originally of the stout and having cast iron brackets.                                                                                                                                                                                                                                                                                                                                                                                                                                                                                                                                                                                                                                                                                                                                                                                                                                                                                                                                                                                                                                                                                                                                                                                                                                                                                                                                                                                                                                                                                                                                                                                                                                                                                                                                                                                                                                      | n a splayed comer, a hipped roof outh kerb line along both frontages a ber posts with moulded capitals, those at first floor level are lighter, with | f corrugated iron and a timber<br>nd is also roofed in corrugated<br>ose at ground floor level being<br>n iron balustrade, now of |
| DESCRIPTION  A two-storeyed brick corner pub building with posted verandah which extends to the footpa ron. The verandah has stop-chamfered time stout and having cast iron brackets, while the hardboard or similar sheeting, was originally of the stout and having cast iron brackets.                                                                                                                                                                                                                                                                                                                                                                                                                                                                                                                                                                                                                                                                                                                                                                                                                                                                                                                                                                                                                                                                                                                                                                                                                                                                                                                                                                                                                                                                                                                                                                                                                                                                                                                                                                                                                                      | n a splayed comer, a hipped roof outh kerb line along both frontages a ber posts with moulded capitals, those at first floor level are lighter, with | f corrugated iron and a timber<br>nd is also roofed in corrugated<br>ose at ground floor level being<br>n iron balustrade, now of |
| Theo Barker, A Pictorial History of Bathurst; V                                                                                                                                                                                                                                                                                                                                                                                                                                                                                                                                                                                                                                                                                                                                                                                                                                                                                                                                                                                                                                                                                                                                                                                                                                                                                                                                                                                                                                                                                                                                                                                                                                                                                                                                                                                                                                                                                                                                                                                                                                                                                | n a splayed comer, a hipped roof outh kerb line along both frontages a ber posts with moulded capitals, those at first floor level are lighter, with | f corrugated iron and a timber<br>nd is also roofed in corrugated<br>ose at ground floor level being<br>n iron balustrade, now of |
| DESCRIPTION  A two-storeyed brick corner pub building with posted verandah which extends to the footpa ron. The verandah has stop-chamfered time stout and having cast iron brackets, while the hardboard or similar sheeting, was originally or the stout and having cast iron brackets.                                                                                                                                                                                                                                                                                                                                                                                                                                                                                                                                                                                                                                                                                                                                                                                                                                                                                                                                                                                                                                                                                                                                                                                                                                                                                                                                                                                                                                                                                                                                                                                                                                                                                                                                                                                                                                      | n a splayed comer, a hipped roof outh kerb line along both frontages a ber posts with moulded capitals, those at first floor level are lighter, with | f corrugated iron and a timber<br>nd is also roofed in corrugated<br>ose at ground floor level being<br>n iron balustrade, now of |
| DESCRIPTION  A two-storeyed brick corner pub building with posted verandah which extends to the footpa ron. The verandah has stop-chamfered time stout and having cast iron brackets, while the hardboard or similar sheeting, was originally of the stout and having cast iron brackets.                                                                                                                                                                                                                                                                                                                                                                                                                                                                                                                                                                                                                                                                                                                                                                                                                                                                                                                                                                                                                                                                                                                                                                                                                                                                                                                                                                                                                                                                                                                                                                                                                                                                                                                                                                                                                                      | n a splayed comer, a hipped roof outh kerb line along both frontages a ber posts with moulded capitals, those at first floor level are lighter, with | f corrugated iron and a timber<br>nd is also roofed in corrugated<br>ose at ground floor level being<br>n iron balustrade, now of |
| DESCRIPTION  A two-storeyed brick corner pub building with posted verandah which extends to the footparon. The verandah has stop-chamfered time tout and having cast iron brackets, while the hardboard or similar sheeting, was originally of the control of the con | n a splayed comer, a hipped roof outh kerb line along both frontages a ber posts with moulded capitals, those at first floor level are lighter, with | f corrugated iron and a timber<br>nd is also roofed in corrugated<br>ose at ground floor level being<br>n iron balustrade, now of |