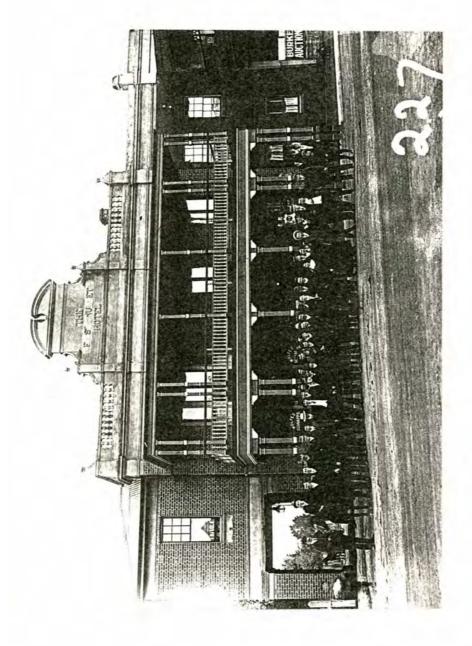

|                                                                                                                                                                |
|              |                                                                                                                                                                |
|              |                                                                                                                                                                |
|              |                                                                                                                                                                |



### MAIN STREET STUDY WILLIAM & GEORGE STREETS, BATHURST 1994

HISTORICAL PHOTOGRAPH



A photograph taken in 1912. From the 'Street Scenes' collection. BDHS Negative No 4552.



| ADDRESS                                                                                                                                                                                                                                      |                                                                                                              |                                                              | ITEM NO. 34                                                 |  |
|----------------------------------------------------------------------------------------------------------------------------------------------------------------------------------------------------------------------------------