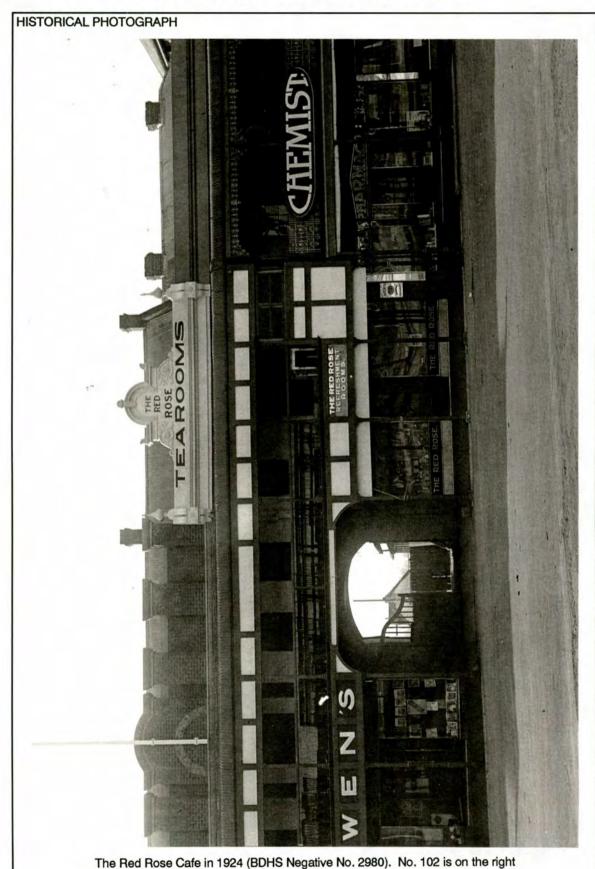

|                                                                                              |                           |
|                                                                                        |                                                                                              |                           |
|                                                                                        |                                                                                              |                           |
|                                                                                        |                                                                                              |                           |





The Red Rose Cafe in 1924 (BDHS Negative No. 2980). No. 102 is on the right Note the modified verandah with tables upstairs.



| TOP - 100A William Street  NAME OF BUILDING  FORMER NAME  LESSEE/S  CURRENT OWNER & ADDRESS  DATE OF CONSTRUCTION Originally late 19th century. Altered several times later  HISTORY  It is possible that this building in the 19th century was perceived as part of an ensemble of whice premises, No. 102, was the centre (See Inventory Items No. 19 and 20). The shop at No. 100 built with part of its upstairs residence over a carriage-way. The Savings Bank of NSW (Barra purchased the building about 1911 and operated there until it was amalgamated with the Gove Bank of NSW.  In 1916 the verandah, which was formerly single-storeyed, balcony, was altered and also exte 10