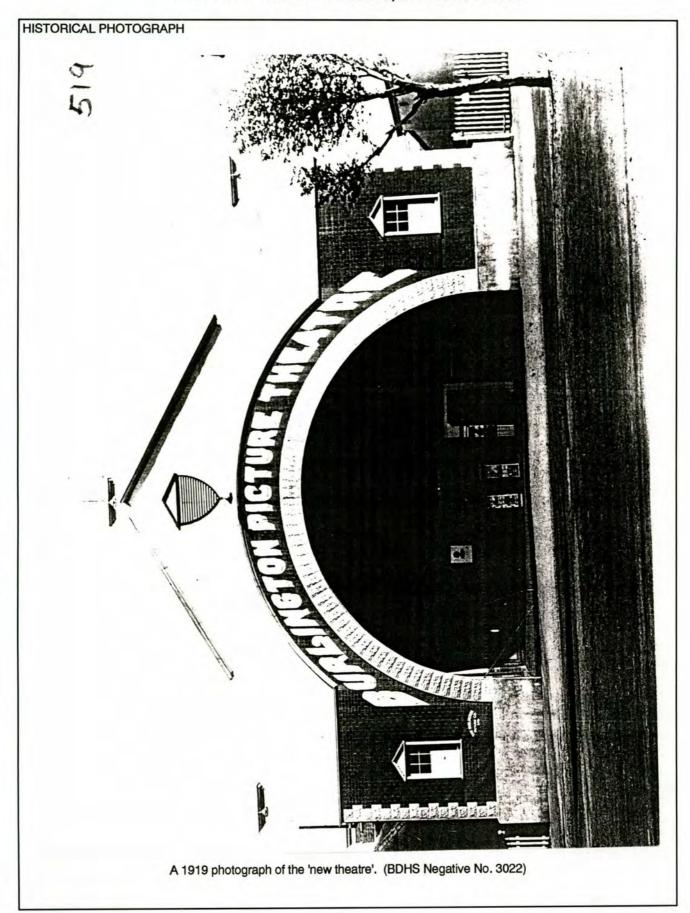

|
|                                                   |                                                                         |
|                                                   |                                                                         |
|                                                   |                                                                         |
|                                                   |                                                                         |
|                                                   |                                                                         |
|                                                   |                                                                         |





| CONSERVATION RECO  | MENDATION SKETCH      |      |
|--------------------|-----------------------|------|
|                    |                       |      |
|                    |                       |      |
|                    |                       |      |
|                    |                       |      |
|                    |                       |      |
|                    |                       |      |
|                    |                       |      |
|                    |                       |      |
|                    |                       |      |
|                    |                       |      |
|                    |                       |      |
|                    |                       |      |
|                    |