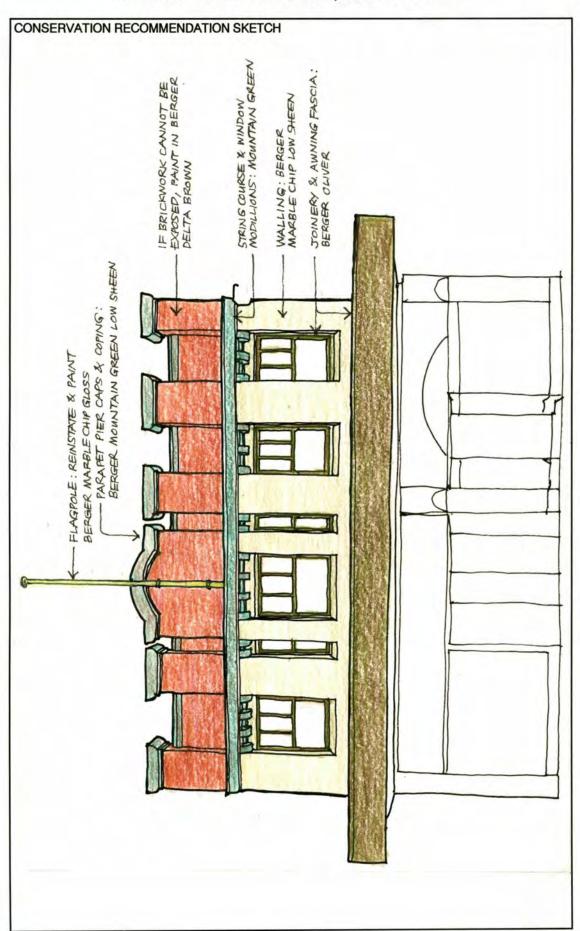

# BATHURST CITY COUNCIL

# WILLIAM AND GEORGE STREETS

BATHURST

# MAIN STREET STUDY

REPORT

Volume I

Knox & Tanner Robert Irving

October 1994

| ADDRESS 176 William Street corner of Piper Street                                                                                                                                                                                                                                                                                                                                                                                                                                                                                                                                                                                                                                                                                                                                                                                                                                                                                                                                                                                                                                                                                                                                                                                                                                                                                                                                                                                                                                                                                                                                                                                                                                                                                                                                                                                                                                                                                                                                                                                                                                                                              | *                                                                                                                                                    | ITEM NO. 1                                                                                                                        |
|--------------------------------------------------------------------------------------------------------------------------------------------------------------------------------------------------------------------------------------------------------------------------------------------------------------------------------------------------------------------------------------------------------------------------------------------------------------------------------------------------------------------------------------------------------------------------------------------------------------------------------------------------------------------------------------------------------------------------------------------------------------------------------------------------------------------------------------------------------------------------------------------------------------------------------------------------------------------------------------------------------------------------------------------------------------------------------------------------------------------------------------------------------------------------------------------------------------------------------------------------------------------------------------------------------------------------------------------------------------------------------------------------------------------------------------------------------------------------------------------------------------------------------------------------------------------------------------------------------------------------------------------------------------------------------------------------------------------------------------------------------------------------------------------------------------------------------------------------------------------------------------------------------------------------------------------------------------------------------------------------------------------------------------------------------------------------------------------------------------------------------|------------------------------------------------------------------------------------------------------------------------------------------------------|-----------------------------------------------------------------------------------------------------------------------------------|
| NAME OF BUILDING Oxford Tavern                                                                                                                                                                                                                                                                                                                                                                                                                                                                                                                                                                                                                                                                                                                                                                                                                                                                                                                                                                                                                                                                                                                                                                                                                                                                                                                                                                                                                                                                                                                                                                                                                                                                                                                                                                                                                                                                                                                                                                                                                                                                                                 |                                                                                                                                                      |                                                                                                                                   |
|                                                                                                                                                                                                                                                                                                                                                                                                                                                                                                                                                                                                                                                                                                                                                                                                                                                                                                                                                                                                                                                                                                                                                                                                                                                                                                                                                                                                                                                                                                                                                                                                                                                                                                                                                                                                                                                                                                                                                                                                                                                                                                                                |                                                                                                                                                      |                                                                                                                                   |
| FORMER NAME Oxford Hotel                                                                                                                                                                                                                                                                                                                                                                                                                                                                                                                                                                                                                                                                                                                                                                                                                                                                                                                                                                                                                                                                                                                                                                                                                                                                                                                                                                                                                                                                                                                                                                                                                                                                                                                                                                                                                                                                                                                                                                                                                                                                                                       |                                                                                                                                                      |                                                                                                                                   |
| FSW .                                                                                                                                                                                                                                                                                                                                                                                                                                                                                                                                                                                                                                                                                                                                                                                                                                                                                                                                                                                                                                                                                                                                                                                                                                                                                                                                                                                                                                                                                                                                                                                                                                                                                                                                                                                                                                                                                                                                                                                                                                                                                                                          | 4 1 1 1 1                                                                                                                                            | 4.                                                                                                                                |
| LESSEE/S Robert Cody, Lice                                                                                                                                                                                                                                                                                                                                                                                                                                                                                                                                                                                                                                                                                                                                                                                                                                                                                                                                                                                                                                                                                                                                                                                                                                                                                                                                                                                                                                                                                                                                                                                                                                                                                                                                                                                                                                                                                                                                                                                                                                                                                                     | ensee                                                                                                                                                | CURRENT USE Hotel & Beer Garden                                                                                                   |
| CURRENT OWNER & ADDRESS                                                                                                                                                                                                                                                                                                                                                                                                                                                                                                                                                                                                                                                                                                                                                                                                                                                                                                                                                                                                                                                                                                                                                                                                                                                                                                                                                                                                                                                                                                                                                                                                                                                                                                                                                                                                                                                                                                                                                                                                                                                                                                        |                                                                                                                                                      | 170                                                                                                                               |
|                                                                                                                                                                                                                                                                                                                                                                                                                                                                                                                                                                                                                                                                                                                                                                                                                                                                                                                                                                                                                                                                                                                                                                                                                                                                                                                                                                                                                                                                                                                                                                                                                                                                                                                                                                                                                                                                                                                                                                                                                                                                                                                                |                                                                                                                                                      |                                                                                                                                   |
| DATE OF CONSTRUCTION<br>1873                                                                                                                                                                                                                                                                                                                                                                                                                                                                                                                                                                                                                                                                                                                                                                                                                                                                                                                                                                                                                                                                                                                                                                                                                                                                                                                                                                                                                                                                                                                                                                                                                                                                                                                                                                                                                                                                                                                                                                                                                                                                                                   | ARCHITECT                                                                                                                                            | BUILDER                                                                                                                           |
|                                                                                                                                                                                                                                                                                                                                                                                                                                                                                                                                                                                                                                                                                                                                                                                                                                                                                                                                                                                                                                                                                                                                                                                                                                                                                                                                                                                                                                                                                                                                                                                                                                                                                                                                                                                                                                                                                                                                                                                                                                                                                                                                | Not Known                                                                                                                                            | Not Known                                                                                                                         |
| HISTORY                                                                                                                                                                                                                                                                                                                                                                                                                                                                                                                                                                                                                                                                                                                                                                                                                                                                                                                                                                                                                                                                                                                                                                                                                                                                                                                                                                                                                                                                                                                                                                                                                                                                                                                                                                                                                                                                                                                                                                                                                                                                                                                        |                                                                                                                                                      | The second                                                                                                                        |
|                                                                                                                                                                                                                                                                                                                                                                                                                                                                                                                                                                                                                                                                                                                                                                                                                                                                                                                                                                                                                                                                                                                                                                                                                                                                                                                                                                                                                                                                                                                                                                                                                                                                                                                                                                                                                                                                                                                                                                                                                                                                                                                                |                                                                                                                                                      |                                                                                                                                   |
| REFERENCES Theo Barker, A Pictorial History of Bathurst; V                                                                                                                                                                                                                                                                                                                                                                                                                                                                                                                                                                                                                                                                                                                                                                                                                                                                                                                                                                                                                                                                                                                                                                                                                                                                                                                                                                                                                                                                                                                                                                                                                                                                                                                                                                                                                                                                                                                                                                                                                                                                     | N H Tighe, Inns and Hotels of Old                                                                                                                    | Bathurst Town.                                                                                                                    |
| DESCRIPTION  A two-storeyed brick corner pub building with posted verandah which extends to the footpa ron. The verandah has stop-chamfered time stout and having cast iron brackets, while the hardboard or similar sheeting, was originally or the stout and having cast iron brackets.                                                                                                                                                                                                                                                                                                                                                                                                                                                                                                                                                                                                                                                                                                                                                                                                                                                                                                                                                                                                                                                                                                                                                                                                                                                                                                                                                                                                                                                                                                                                                                                                                                                                                                                                                                                                                                      | n a splayed comer, a hipped roof outh kerb line along both frontages a ber posts with moulded capitals, those at first floor level are lighter, with | f corrugated iron and a timber<br>nd is also roofed in corrugated<br>ose at ground floor level being<br>n iron balustrade, now of |
| DESCRIPTION  A two-storeyed brick corner pub building with posted verandah which extends to the footpa ron. The verandah has stop-chamfered time stout and having cast iron brackets, while the hardboard or similar sheeting, was originally of the stout and having cast iron brackets.                                                                                                                                                                                                                                                                                                                                                                                                                                                                                                                                                                                                                                                                                                                                                                                                                                                                                                                                                                                                                                                                                                                                                                                                                                                                                                                                                                                                                                                                                                                                                                                                                                                                                                                                                                                                                                      | n a splayed comer, a hipped roof outh kerb line along both frontages a ber posts with moulded capitals, those at first floor level are lighter, with | f corrugated iron and a timber<br>nd is also roofed in corrugated<br>ose at ground floor level being<br>n iron balustrade, now of |
| DESCRIPTION  A two-storeyed brick corner pub building with posted verandah which extends to the footpa ron. The verandah has stop-chamfered time stout and having cast iron brackets, while the hardboard or similar sheeting, was originally of the stout and having cast iron brackets.                                                                                                                                                                                                                                                                                                                                                                                                                                                                                                                                                                                                                                                                                                                                                                                                                                                                                                                                                                                                                                                                                                                                                                                                                                                                                                                                                                                                                                                                                                                                                                                                                                                                                                                                                                                                                                      | n a splayed comer, a hipped roof outh kerb line along both frontages a ber posts with moulded capitals, those at first floor level are lighter, with | f corrugated iron and a timber<br>nd is also roofed in corrugated<br>ose at ground floor level being<br>n iron balustrade, now of |
| DESCRIPTION  A two-storeyed brick corner pub building with posted verandah which extends to the footpa ron. The verandah has stop-chamfered time stout and having cast iron brackets, while the hardboard or similar sheeting, was originally of the stout and having cast iron brackets.                                                                                                                                                                                                                                                                                                                                                                                                                                                                                                                                                                                                                                                                                                                                                                                                                                                                                                                                                                                                                                                                                                                                                                                                                                                                                                                                                                                                                                                                                                                                                                                                                                                                                                                                                                                                                                      | n a splayed comer, a hipped roof outh kerb line along both frontages a ber posts with moulded capitals, those at first floor level are lighter, with | f corrugated iron and a timber<br>nd is also roofed in corrugated<br>ose at ground floor level being<br>n iron balustrade, now of |
| Theo Barker, A Pictorial History of Bathurst; V                                                                                                                                                                                                                                                                                                                                                                                                                                                                                                                                                                                                                                                                                                                                                                                                                                                                                                                                                                                                                                                                                                                                                                                                                                                                                                                                                                                                                                                                                                                                                                                                                                                                                                                                                                                                                                                                                                                                                                                                                                                                                | n a splayed comer, a hipped roof outh kerb line along both frontages a ber posts with moulded capitals, those at first floor level are lighter, with | f corrugated iron and a timber<br>nd is also roofed in corrugated<br>ose at ground floor level being<br>n iron balustrade, now of |
| DESCRIPTION  A two-storeyed brick corner pub building with posted verandah which extends to the footpa ron. The verandah has stop-chamfered time stout and having cast iron brackets, while the hardboard or similar sheeting, was originally or the stout and having cast iron brackets.                                                                                                                                                                                                                                                                                                                                                                                                                                                                                                                                                                                                                                                                                                                                                                                                                                                                                                                                                                                                                                                                                                                                                                                                                                                                                                                                                                                                                                                                                                                                                                                                                                                                                                                                                                                                                                      | n a splayed comer, a hipped roof outh kerb line along both frontages a ber posts with moulded capitals, those at first floor level are lighter, with | f corrugated iron and a timber<br>nd is also roofed in corrugated<br>ose at ground floor level being<br>n iron balustrade, now of |
| DESCRIPTION  A two-storeyed brick corner pub building with posted verandah which extends to the footpa ron. The verandah has stop-chamfered time stout and having cast iron brackets, while the hardboard or similar sheeting, was originally of the stout and having cast iron brackets.                                                                                                                                                                                                                                                                                                                                                                                                                                                                                                                                                                                                                                                                                                                                                                                                                                                                                                                                                                                                                                                                                                                                                                                                                                                                                                                                                                                                                                                                                                                                                                                                                                                                                                                                                                                                                                      | n a splayed comer, a hipped roof outh kerb line along both frontages a ber posts with moulded capitals, those at first floor level are lighter, with | f corrugated iron and a timber<br>nd is also roofed in corrugated<br>ose at ground floor level being<br>n iron balustrade, now of |
| DESCRIPTION  A two-storeyed brick corner pub building with posted verandah which extends to the footparon. The verandah has stop-chamfered time tout and having cast iron brackets, while the hardboard or similar sheeting, was originally of the control of the con | n a splayed comer, a hipped roof outh kerb line along both frontages a ber posts with moulded capitals, those at first floor level are lighter, with | f corrugated iron and a timber<br>nd is also roofed in corrugated<br>ose at ground floor level being<br>n iron balustrade, now of |