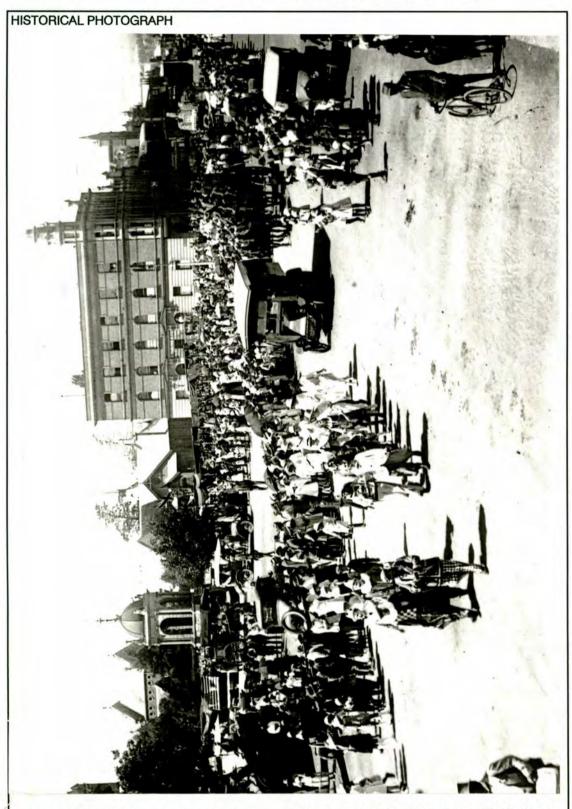

# BATHURST CITY COUNCIL

# WILLIAM AND GEORGE STREETS

BATHURST

# MAIN STREET STUDY

REPORT

Volume I

Knox & Tanner Robert Irving

October 1994

| ADDRESS 176 William Street corner of Piper Street                                                                                                                                                                                                                                                                                                                                                                                                                                                                                                                                                                                                                                                                                                                                                                                                                                                                                                                                                                                                                                                                                                                                                                                                                                                                                                                                                                                                                                                                                                                                                                                                                                                                                                                                                                                                                                                                                                                                                                                                                                                                              | *                                                                                                                                                    | ITEM NO. 1                                                                                                                        |
|--------------------------------------------------------------------------------------------------------------------------------------------------------------------------------------------------------------------------------------------------------------------------------------------------------------------------------------------------------------------------------------------------------------------------------------------------------------------------------------------------------------------------------------------------------------------------------------------------------------------------------------------------------------------------------------------------------------------------------------------------------------------------------------------------------------------------------------------------------------------------------------------------------------------------------------------------------------------------------------------------------------------------------------------------------------------------------------------------------------------------------------------------------------------------------------------------------------------------------------------------------------------------------------------------------------------------------------------------------------------------------------------------------------------------------------------------------------------------------------------------------------------------------------------------------------------------------------------------------------------------------------------------------------------------------------------------------------------------------------------------------------------------------------------------------------------------------------------------------------------------------------------------------------------------------------------------------------------------------------------------------------------------------------------------------------------------------------------------------------------------------|------------------------------------------------------------------------------------------------------------------------------------------------------|-----------------------------------------------------------------------------------------------------------------------------------|
| NAME OF BUILDING Oxford Tavern                                                                                                                                                                                                                                                                                                                                                                                                                                                                                                                                                                                                                                                                                                                                                                                                                                                                                                                                                                                                                                                                                                                                                                                                                                                                                                                                                                                                                                                                                                                                                                                                                                                                                                                                                                                                                                                                                                                                                                                                                                                                                                 |                                                                                                                                                      |                                                                                                                                   |
|                                                                                                                                                                                                                                                                                                                                                                                                                                                                                                                                                                                                                                                                                                                                                                                                                                                                                                                                                                                                                                                                                                                                                                                                                                                                                                                                                                                                                                                                                                                                                                                                                                                                                                                                                                                                                                                                                                                                                                                                                                                                                                                                |                                                                                                                                                      |                                                                                                                                   |
| FORMER NAME Oxford Hotel                                                                                                                                                                                                                                                                                                                                                                                                                                                                                                                                                                                                                                                                                                                                                                                                                                                                                                                                                                                                                                                                                                                                                                                                                                                                                                                                                                                                                                                                                                                                                                                                                                                                                                                                                                                                                                                                                                                                                                                                                                                                                                       |                                                                                                                                                      |                                                                                                                                   |
| FSW .                                                                                                                                                                                                                                                                                                                                                                                                                                                                                                                                                                                                                                                                                                                                                                                                                                                                                                                                                                                                                                                                                                                                                                                                                                                                                                                                                                                                                                                                                                                                                                                                                                                                                                                                                                                                                                                                                                                                                                                                                                                                                                                          | 4 1 1 1 1                                                                                                                                            | 4.                                                                                                                                |
| LESSEE/S Robert Cody, Lice                                                                                                                                                                                                                                                                                                                                                                                                                                                                                                                                                                                                                                                                                                                                                                                                                                                                                                                                                                                                                                                                                                                                                                                                                                                                                                                                                                                                                                                                                                                                                                                                                                                                                                                                                                                                                                                                                                                                                                                                                                                                                                     | ensee                                                                                                                                                | CURRENT USE Hotel & Beer Garden                                                                                                   |
| CURRENT OWNER & ADDRESS                                                                                                                                                                                                                                                                                                                                                                                                                                                                                                                                                                                                                                                                                                                                                                                                                                                                                                                                                                                                                                                                                                                                                                                                                                                                                                                                                                                                                                                                                                                                                                                                                                                                                                                                                                                                                                                                                                                                                                                                                                                                                                        |                                                                                                                                                      | 170                                                                                                                               |
|                                                                                                                                                                                                                                                                                                                                                                                                                                                                                                                                                                                                                                                                                                                                                                                                                                                                                                                                                                                                                                                                                                                                                                                                                                                                                                                                                                                                                                                                                                                                                                                                                                                                                                                                                                                                                                                                                                                                                                                                                                                                                                                                |                                                                                                                                                      |                                                                                                                                   |
| DATE OF CONSTRUCTION<br>1873                                                                                                                                                                                                                                                                                                                                                                                                                                                                                                                                                                                                                                                                                                                                                                                                                                                                                                                                                                                                                                                                                                                                                                                                                                                                                                                                                                                                                                                                                                                                                                                                                                                                                                                                                                                                                                                                                                                                                                                                                                                                                                   | ARCHITECT                                                                                                                                            | BUILDER                                                                                                                           |
|                                                                                                                                                                                                                                                                                                                                                                                                                                                                                                                                                                                                                                                                                                                                                                                                                                                                                                                                                                                                                                                                                                                                                                                                                                                                                                                                                                                                                                                                                                                                                                                                                                                                                                                                                                                                                                                                                                                                                                                                                                                                                                                                | Not Known                                                                                                                                            | Not Known                                                                                                                         |
| HISTORY                                                                                                                                                                                                                                                                                                                                                                                                                                                                                                                                                                                                                                                                                                                                                                                                                                                                                                                                                                                                                                                                                                                                                                                                                                                                                                                                                                                                                                                                                                                                                                                                                                                                                                                                                                                                                                                                                                                                                                                                                                                                                                                        |                                                                                                                                                      | The second                                                                                                                        |
|                                                                                                                                                                                                                                                                                                                                                                                                                                                                                                                                                                                                                                                                                                                                                                                                                                                                                                                                                                                                                                                                                                                                                                                                                                                                                                                                                                                                                                                                                                                                                                                                                                                                                                                                                                                                                                                                                                                                                                                                                                                                                                                                |                                                                                                                                                      |                                                                                                                                   |
| REFERENCES Theo Barker, A Pictorial History of Bathurst; V                                                                                                                                                                                                                                                                                                                                                                                                                                                                                                                                                                                                                                                                                                                                                                                                                                                                                                                                                                                                                                                                                                                                                                                                                                                                                                                                                                                                                                                                                                                                                                                                                                                                                                                                                                                                                                                                                                                                                                                                                                                                     | N H Tighe, Inns and Hotels of Old                                                                                                                    | Bathurst Town.                                                                                                                    |
| DESCRIPTION  A two-storeyed brick corner pub building with posted verandah which extends to the footpa ron. The verandah has stop-chamfered time stout and having cast iron brackets, while the hardboard or similar sheeting, was originally or the stout and having cast iron brackets.                                                                                                                                                                                                                                                                                                                                                                                                                                                                                                                                                                                                                                                                                                                                                                                                                                                                                                                                                                                                                                                                                                                                                                                                                                                                                                                                                                                                                                                                                                                                                                                                                                                                                                                                                                                                                                      | n a splayed comer, a hipped roof outh kerb line along both frontages a ber posts with moulded capitals, those at first floor level are lighter, with | f corrugated iron and a timber<br>nd is also roofed in corrugated<br>ose at ground floor level being<br>n iron balustrade, now of |
| DESCRIPTION  A two-storeyed brick corner pub building with posted verandah which extends to the footpa ron. The verandah has stop-chamfered time stout and having cast iron brackets, while the hardboard or similar sheeting, was originally of the stout and having cast iron brackets.                                                                                                                                                                                                                                                                                                                                                                                                                                                                                                                                                                                                                                                                                                                                                                                                                                                                                                                                                                                                                                                                                                                                                                                                                                                                                                                                                                                                                                                                                                                                                                                                                                                                                                                                                                                                                                      | n a splayed comer, a hipped roof outh kerb line along both frontages a ber posts with moulded capitals, those at first floor level are lighter, with | f corrugated iron and a timber<br>nd is also roofed in corrugated<br>ose at ground floor level being<br>n iron balustrade, now of |
| DESCRIPTION  A two-storeyed brick corner pub building with posted verandah which extends to the footpa ron. The verandah has stop-chamfered time stout and having cast iron brackets, while the hardboard or similar sheeting, was originally of the stout and having cast iron brackets.                                                                                                                                                                                                                                                                                                                                                                                                                                                                                                                                                                                                                                                                                                                                                                                                                                                                                                                                                                                                                                                                                                                                                                                                                                                                                                                                                                                                                                                                                                                                                                                                                                                                                                                                                                                                                                      | n a splayed comer, a hipped roof outh kerb line along both frontages a ber posts with moulded capitals, those at first floor level are lighter, with | f corrugated iron and a timber<br>nd is also roofed in corrugated<br>ose at ground floor level being<br>n iron balustrade, now of |
| DESCRIPTION  A two-storeyed brick corner pub building with posted verandah which extends to the footpa ron. The verandah has stop-chamfered time stout and having cast iron brackets, while the hardboard or similar sheeting, was originally of the stout and having cast iron brackets.                                                                                                                                                                                                                                                                                                                                                                                                                                                                                                                                                                                                                                                                                                                                                                                                                                                                                                                                                                                                                                                                                                                                                                                                                                                                                                                                                                                                                                                                                                                                                                                                                                                                                                                                                                                                                                      | n a splayed comer, a hipped roof outh kerb line along both frontages a ber posts with moulded capitals, those at first floor level are lighter, with | f corrugated iron and a timber<br>nd is also roofed in corrugated<br>ose at ground floor level being<br>n iron balustrade, now of |
| Theo Barker, A Pictorial History of Bathurst; V                                                                                                                                                                                                                                                                                                                                                                                                                                                                                                                                                                                                                                                                                                                                                                                                                                                                                                                                                                                                                                                                                                                                                                                                                                                                                                                                                                                                                                                                                                                                                                                                                                                                                                                                                                                                                                                                                                                                                                                                                                                                                | n a splayed comer, a hipped roof outh kerb line along both frontages a ber posts with moulded capitals, those at first floor level are lighter, with | f corrugated iron and a timber<br>nd is also roofed in corrugated<br>ose at ground floor level being<br>n iron balustrade, now of |
| DESCRIPTION  A two-storeyed brick corner pub building with posted verandah which extends to the footpa ron. The verandah has stop-chamfered time stout and having cast iron brackets, while the hardboard or similar sheeting, was originally or the stout and having cast iron brackets.                                                                                                                                                                                                                                                                                                                                                                                                                                                                                                                                                                                                                                                                                                                                                                                                                                                                                                                                                                                                                                                                                                                                                                                                                                                                                                                                                                                                                                                                                                                                                                                                                                                                                                                                                                                                                                      | n a splayed comer, a hipped roof outh kerb line along both frontages a ber posts with moulded capitals, those at first floor level are lighter, with | f corrugated iron and a timber<br>nd is also roofed in corrugated<br>ose at ground floor level being<br>n iron balustrade, now of |
| DESCRIPTION  A two-storeyed brick corner pub building with posted verandah which extends to the footpa ron. The verandah has stop-chamfered time stout and having cast iron brackets, while the hardboard or similar sheeting, was originally of the stout and having cast iron brackets.                                                                                                                                                                                                                                                                                                                                                                                                                                                                                                                                                                                                                                                                                                                                                                                                                                                                                                                                                                                                                                                                                                                                                                                                                                                                                                                                                                                                                                                                                                                                                                                                                                                                                                                                                                                                                                      | n a splayed comer, a hipped roof outh kerb line along both frontages a ber posts with moulded capitals, those at first floor level are lighter, with | f corrugated iron and a timber<br>nd is also roofed in corrugated<br>ose at ground floor level being<br>n iron balustrade, now of |
| DESCRIPTION  A two-storeyed brick corner pub building with posted verandah which extends to the footparon. The verandah has stop-chamfered time tout and having cast iron brackets, while the hardboard or similar sheeting, was originally of the control of the con | n a splayed comer, a hipped roof outh kerb line along both frontages a ber posts with moulded capitals, those at first floor level are lighter, with | f corrugated iron and a timber<br>nd is also roofed in corrugated<br>ose at ground floor level being<br>n iron balustrade, now of |