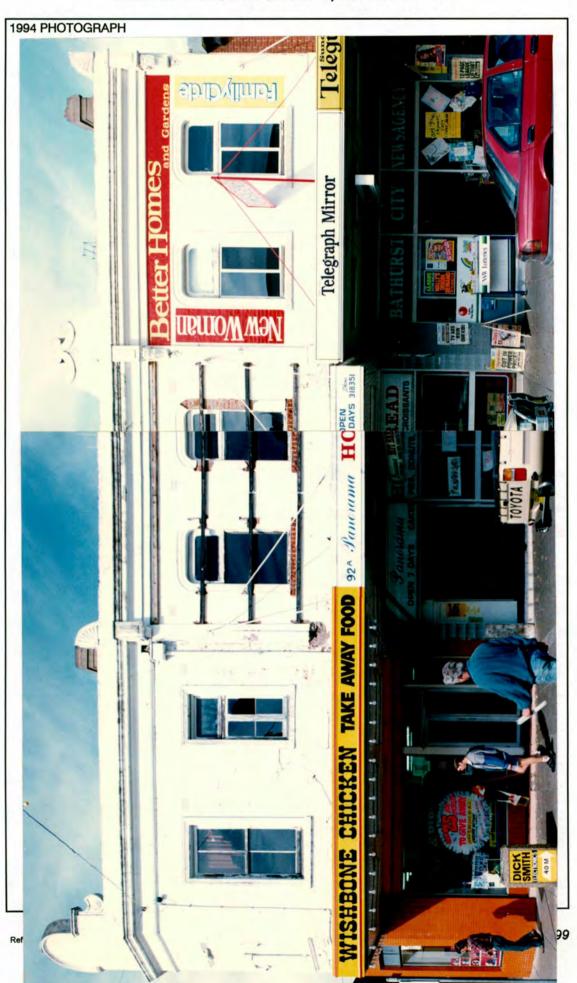

# BATHURST CITY COUNCIL

# WILLIAM AND GEORGE STREETS

BATHURST

# MAIN STREET STUDY

REPORT

Volume I

Knox & Tanner Robert Irving

October 1994

| ADDRESS 176 William Street corner of Piper Street                                                                                                                                                                                                                                                                                                                                                                                                                                                                                                                                                                                                                                                                                                                                                                                                                                                                                                                                                                                                                                                                                                                                                                                                                                                                                                                                                                                                                                                                                                                                                                                                                                                                                                                                                                                                                                                                                                                                                                                                                                                                              | *                                                                                                                                                    | ITEM NO. 1                                                                                                                        |
|--------------------------------------------------------------------------------------------------------------------------------------------------------------------------------------------------------------------------------------------------------------------------------------------------------------------------------------------------------------------------------------------------------------------------------------------------------------------------------------------------------------------------------------------------------------------------------------------------------------------------------------------------------------------------------------------------------------------------------------------------------------------------------------------------------------------------------------------------------------------------------------------------------------------------------------------------------------------------------------------------------------------------------------------------------------------------------------------------------------------------------------------------------------------------------------------------------------------------------------------------------------------------------------------------------------------------------------------------------------------------------------------------------------------------------------------------------------------------------------------------------------------------------------------------------------------------------------------------------------------------------------------------------------------------------------------------------------------------------------------------------------------------------------------------------------------------------------------------------------------------------------------------------------------------------------------------------------------------------------------------------------------------------------------------------------------------------------------------------------------------------|------------------------------------------------------------------------------------------------------------------------------------------------------|-----------------------------------------------------------------------------------------------------------------------------------|
| NAME OF BUILDING Oxford Tavern                                                                                                                                                                                                                                                                                                                                                                                                                                                                                                                                                                                                                                                                                                                                                                                                                                                                                                                                                                                                                                                                                                                                                                                                                                                                                                                                                                                                                                                                                                                                                                                                                                                                                                                                                                                                                                                                                                                                                                                                                                                                                                 |                                                                                                                                                      |                                                                                                                                   |
|                                                                                                                                                                                                                                                                                                                                                                                                                                                                                                                                                                                                                                                                                                                                                                                                                                                                                                                                                                                                                                                                                                                                                                                                                                                                                                                                                                                                                                                                                                                                                                                                                                                                                                                                                                                                                                                                                                                                                                                                                                                                                                                                |                                                                                                                                                      |                                                                                                                                   |
| FORMER NAME Oxford Hotel                                                                                                                                                                                                                                                                                                                                                                                                                                                                                                                                                                                                                                                                                                                                                                                                                                                                                                                                                                                                                                                                                                                                                                                                                                                                                                                                                                                                                                                                                                                                                                                                                                                                                                                                                                                                                                                                                                                                                                                                                                                                                                       |                                                                                                                                                      |                                                                                                                                   |
| FSW .                                                                                                                                                                                                                                                                                                                                                                                                                                                                                                                                                                                                                                                                                                                                                                                                                                                                                                                                                                                                                                                                                                                                                                                                                                                                                                                                                                                                                                                                                                                                                                                                                                                                                                                                                                                                                                                                                                                                                                                                                                                                                                                          | 4 1 1 1 1                                                                                                                                            | 4.                                                                                                                                |
| LESSEE/S Robert Cody, Lice                                                                                                                                                                                                                                                                                                                                                                                                                                                                                                                                                                                                                                                                                                                                                                                                                                                                                                                                                                                                                                                                                                                                                                                                                                                                                                                                                                                                                                                                                                                                                                                                                                                                                                                                                                                                                                                                                                                                                                                                                                                                                                     | ensee                                                                                                                                                | CURRENT USE Hotel & Beer Garden                                                                                                   |
| CURRENT OWNER & ADDRESS                                                                                                                                                                                                                                                                                                                                                                                                                                                                                                                                                                                                                                                                                                                                                                                                                                                                                                                                                                                                                                                                                                                                                                                                                                                                                                                                                                                                                                                                                                                                                                                                                                                                                                                                                                                                                                                                                                                                                                                                                                                                                                        |                                                                                                                                                      | 170                                                                                                                               |
|                                                                                                                                                                                                                                                                                                                                                                                                                                                                                                                                                                                                                                                                                                                                                                                                                                                                                                                                                                                                                                                                                                                                                                                                                                                                                                                                                                                                                                                                                                                                                                                                                                                                                                                                                                                                                                                                                                                                                                                                                                                                                                                                |                                                                                                                                                      |                                                                                                                                   |
| DATE OF CONSTRUCTION<br>1873                                                                                                                                                                                                                                                                                                                                                                                                                                                                                                                                                                                                                                                                                                                                                                                                                                                                                                                                                                                                                                                                                                                                                                                                                                                                                                                                                                                                                                                                                                                                                                                                                                                                                                                                                                                                                                                                                                                                                                                                                                                                                                   | ARCHITECT                                                                                                                                            | BUILDER                                                                                                                           |
|                                                                                                                                                                                                                                                                                                                                                                                                                                                                                                                                                                                                                                                                                                                                                                                                                                                                                                                                                                                                                                                                                                                                                                                                                                                                                                                                                                                                                                                                                                                                                                                                                                                                                                                                                                                                                                                                                                                                                                                                                                                                                                                                | Not Known                                                                                                                                            | Not Known                                                                                                                         |
| HISTORY                                                                                                                                                                                                                                                                                                                                                                                                                                                                                                                                                                                                                                                                                                                                                                                                                                                                                                                                                                                                                                                                                                                                                                                                                                                                                                                                                                                                                                                                                                                                                                                                                                                                                                                                                                                                                                                                                                                                                                                                                                                                                                                        |                                                                                                                                                      | The second                                                                                                                        |
|                                                                                                                                                                                                                                                                                                                                                                                                                                                                                                                                                                                                                                                                                                                                                                                                                                                                                                                                                                                                                                                                                                                                                                                                                                                                                                                                                                                                                                                                                                                                                                                                                                                                                                                                                                                                                                                                                                                                                                                                                                                                                                                                |                                                                                                                                                      |                                                                                                                                   |
| REFERENCES Theo Barker, A Pictorial History of Bathurst; V                                                                                                                                                                                                                                                                                                                                                                                                                                                                                                                                                                                                                                                                                                                                                                                                                                                                                                                                                                                                                                                                                                                                                                                                                                                                                                                                                                                                                                                                                                                                                                                                                                                                                                                                                                                                                                                                                                                                                                                                                                                                     | N H Tighe, Inns and Hotels of Old                                                                                                                    | Bathurst Town.                                                                                                                    |
| DESCRIPTION  A two-storeyed brick corner pub building with posted verandah which extends to the footpa ron. The verandah has stop-chamfered time stout and having cast iron brackets, while the hardboard or similar sheeting, was originally or the stout and having cast iron brackets.                                                                                                                                                                                                                                                                                                                                                                                                                                                                                                                                                                                                                                                                                                                                                                                                                                                                                                                                                                                                                                                                                                                                                                                                                                                                                                                                                                                                                                                                                                                                                                                                                                                                                                                                                                                                                                      | n a splayed comer, a hipped roof outh kerb line along both frontages a ber posts with moulded capitals, those at first floor level are lighter, with | f corrugated iron and a timber<br>nd is also roofed in corrugated<br>ose at ground floor level being<br>n iron balustrade, now of |
| DESCRIPTION  A two-storeyed brick corner pub building with posted verandah which extends to the footpa ron. The verandah has stop-chamfered time stout and having cast iron brackets, while the hardboard or similar sheeting, was originally of the stout and having cast iron brackets.                                                                                                                                                                                                                                                                                                                                                                                                                                                                                                                                                                                                                                                                                                                                                                                                                                                                                                                                                                                                                                                                                                                                                                                                                                                                                                                                                                                                                                                                                                                                                                                                                                                                                                                                                                                                                                      | n a splayed comer, a hipped roof outh kerb line along both frontages a ber posts with moulded capitals, those at first floor level are lighter, with | f corrugated iron and a timber<br>nd is also roofed in corrugated<br>ose at ground floor level being<br>n iron balustrade, now of |
| DESCRIPTION  A two-storeyed brick corner pub building with posted verandah which extends to the footpa ron. The verandah has stop-chamfered time stout and having cast iron brackets, while the hardboard or similar sheeting, was originally of the stout and having cast iron brackets.                                                                                                                                                                                                                                                                                                                                                                                                                                                                                                                                                                                                                                                                                                                                                                                                                                                                                                                                                                                                                                                                                                                                                                                                                                                                                                                                                                                                                                                                                                                                                                                                                                                                                                                                                                                                                                      | n a splayed comer, a hipped roof outh kerb line along both frontages a ber posts with moulded capitals, those at first floor level are lighter, with | f corrugated iron and a timber<br>nd is also roofed in corrugated<br>ose at ground floor level being<br>n iron balustrade, now of |
| DESCRIPTION  A two-storeyed brick corner pub building with posted verandah which extends to the footpa ron. The verandah has stop-chamfered time stout and having cast iron brackets, while the hardboard or similar sheeting, was originally of the stout and having cast iron brackets.                                                                                                                                                                                                                                                                                                                                                                                                                                                                                                                                                                                                                                                                                                                                                                                                                                                                                                                                                                                                                                                                                                                                                                                                                                                                                                                                                                                                                                                                                                                                                                                                                                                                                                                                                                                                                                      | n a splayed comer, a hipped roof outh kerb line along both frontages a ber posts with moulded capitals, those at first floor level are lighter, with | f corrugated iron and a timber<br>nd is also roofed in corrugated<br>ose at ground floor level being<br>n iron balustrade, now of |
| Theo Barker, A Pictorial History of Bathurst; V                                                                                                                                                                                                                                                                                                                                                                                                                                                                                                                                                                                                                                                                                                                                                                                                                                                                                                                                                                                                                                                                                                                                                                                                                                                                                                                                                                                                                                                                                                                                                                                                                                                                                                                                                                                                                                                                                                                                                                                                                                                                                | n a splayed comer, a hipped roof outh kerb line along both frontages a ber posts with moulded capitals, those at first floor level are lighter, with | f corrugated iron and a timber<br>nd is also roofed in corrugated<br>ose at ground floor level being<br>n iron balustrade, now of |
| DESCRIPTION  A two-storeyed brick corner pub building with posted verandah which extends to the footpa ron. The verandah has stop-chamfered time stout and having cast iron brackets, while the hardboard or similar sheeting, was originally or the stout and having cast iron brackets.                                                                                                                                                                                                                                                                                                                                                                                                                                                                                                                                                                                                                                                                                                                                                                                                                                                                                                                                                                                                                                                                                                                                                                                                                                                                                                                                                                                                                                                                                                                                                                                                                                                                                                                                                                                                                                      | n a splayed comer, a hipped roof outh kerb line along both frontages a ber posts with moulded capitals, those at first floor level are lighter, with | f corrugated iron and a timber<br>nd is also roofed in corrugated<br>ose at ground floor level being<br>n iron balustrade, now of |
| DESCRIPTION  A two-storeyed brick corner pub building with posted verandah which extends to the footpa ron. The verandah has stop-chamfered time stout and having cast iron brackets, while the hardboard or similar sheeting, was originally of the stout and having cast iron brackets.                                                                                                                                                                                                                                                                                                                                                                                                                                                                                                                                                                                                                                                                                                                                                                                                                                                                                                                                                                                                                                                                                                                                                                                                                                                                                                                                                                                                                                                                                                                                                                                                                                                                                                                                                                                                                                      | n a splayed comer, a hipped roof outh kerb line along both frontages a ber posts with moulded capitals, those at first floor level are lighter, with | f corrugated iron and a timber<br>nd is also roofed in corrugated<br>ose at ground floor level being<br>n iron balustrade, now of |
| DESCRIPTION  A two-storeyed brick corner pub building with posted verandah which extends to the footparon. The verandah has stop-chamfered time tout and having cast iron brackets, while the hardboard or similar sheeting, was originally of the control of the con | n a splayed comer, a hipped roof outh kerb line along both frontages a ber posts with moulded capitals, those at first floor level are lighter, with | f corrugated iron and a timber<br>nd is also roofed in corrugated<br>ose at ground floor level being<br>n iron balustrade, now of |