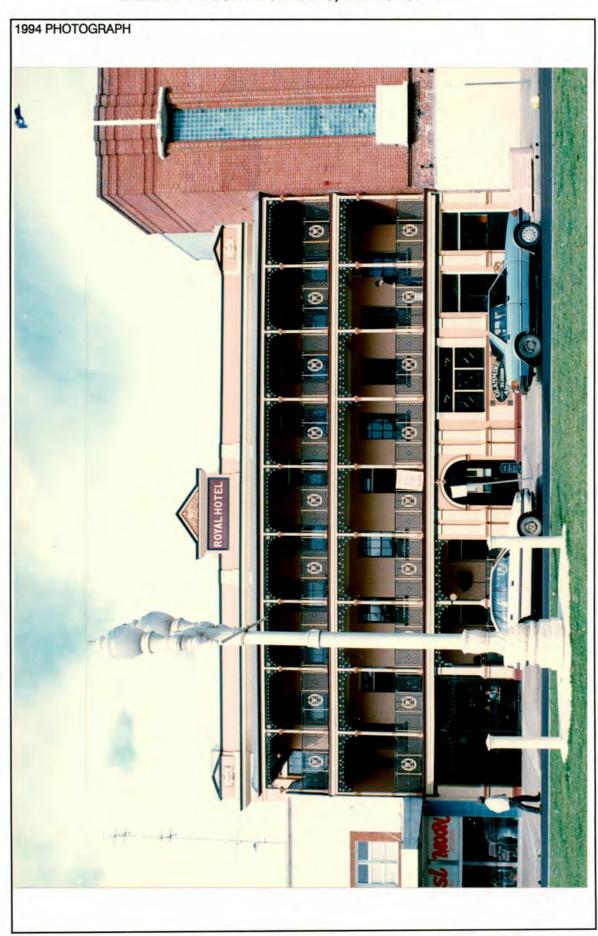

Classification by the NTA (NSW). Included in the Bathurst Central Conservation Area in the RNE.                                              |
| CONSERVATION RECOMMENDATIONS                                                                                                                                    |
| None. The building is now worthy of recognition as an exemplar of conservation treatment. The present 'heritage colour scheme' was devised by Tony Ward Design. |
|                                                                                                                                                                 |
|                                                                                                                                                                 |





| ONSERVATION R | ECOMMENDATION SKETCH  |      |  |
|---------------|-----------------------|------|--|
|               |                       |      |  |
|               |                       |      |  |
|               |                       |      |  |
|               |                       |      |  |
|               |                       |      |  |
|               |                       |      |  |
|               |                       |      |  |
|               |                       |      |  |
|               |                       |      |  |
|               |                       |      |  |
|               |                       |      |  |
| DLOUR SCHEME  | LANDMARK BUILDINGS ON | ILY) |  |
|               |                       |      |  |
|