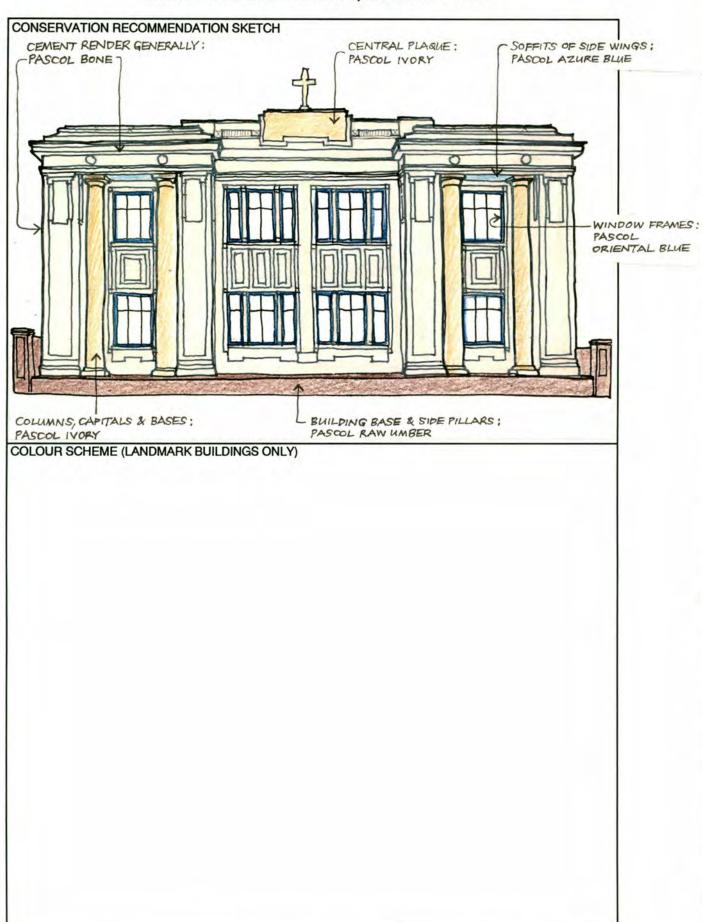

|                     |
|                                                                                                                                              |                     |
|                                                                                                                                              |                     |
|                                                                                                                                              |                     |
|                                                                                                                                              |                     |







| ADDRESS<br>William Street (no number)                                                                                                                              | ITEM NO. 43                                                          |                                    |
|--------------------------------------------------------------------------------------------------------------------------------------------------------------------|----------------------------------------------------------------------|------------------------------------|
| NAME OF BUILDING                                                                                                                                                   |                                                                      |