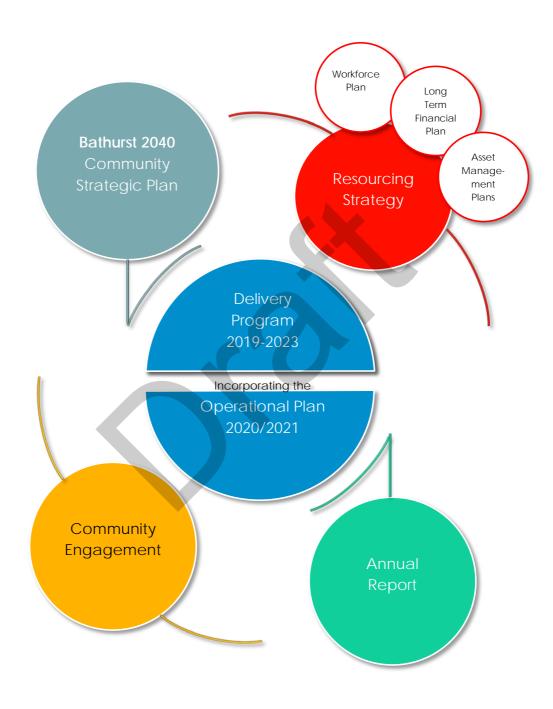

# Integrated Planning & Reporting

Guidelines were developed in 2009 by the NSW Government to help improve the way Local Government plans for the future. All local councils in NSW are required to plan and report in line with the Government's Integrated Planning & Reporting Framework (IP&R). Its specific aim is: "To inform the community about the major directions and programs Council is undertaking in shaping the future of the Bathurst Region".

The Community Strategic Plan (CSP) represents the "blueprint" for our future, describing the focus of Council's activities. It also recognises that others in the community (individuals, businesses, governments and agencies) must help with those outcomes.

### Delivering the Plan

This 4 year Delivery Program links the "planning" in the CSP with its implementation via the Annual Operational Plan. This Delivery Program guides the Council's work program over the 4 year Council term setting out clear priorities, ongoing activities and specific actions Council will undertake towards achieving the community's outcomes. The Annual Operational Plan spells out the details of the Delivery Program, i.e. the individual projects and activities that will be undertaken for the year to achieve the commitments made in the Delivery Program.

### Resourcing the Plan

A long term vision will not be achieved without formal identification and allocation of resources. The Resource Strategy outlines Council's capacity to manage assets and deliver services over the next ten years. It determines Council's capacity to manage its finances effectively, to sustain its workforce and manage the overall costs of community assets. It includes 3 key elements – a Workforce Plan, Asset Management Plans and a Long Term Financial Plan.

### Reporting on the Plan

It is important to track progress and the effectiveness of strategies in moving forward towards a long term vision. The CSP identifies measures for determining whether objectives are being achieved. These will also be reported in the Annual Report. The Annual Report focuses on Council's implementation of the Delivery Program and Annual Operational Plan as these are wholly Council responsibilities.