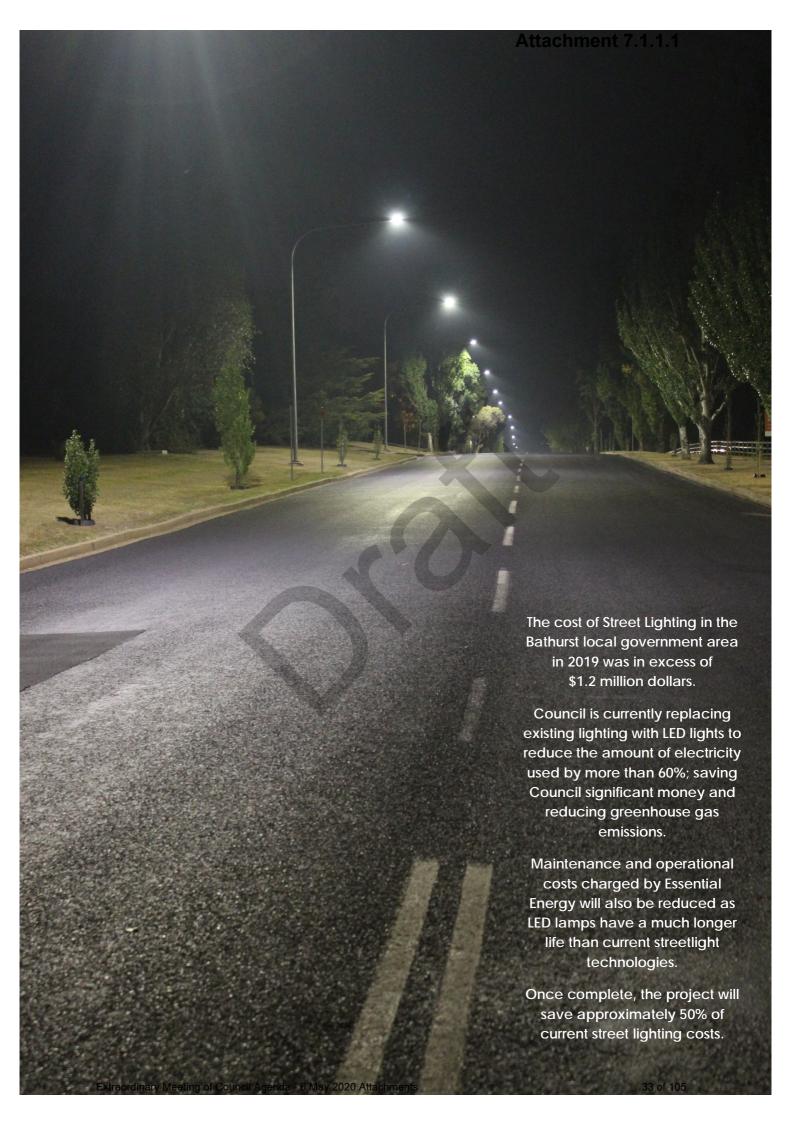

- Efficiency savings in energy and other areas (Council has installed several solar energy generating systems on Council owned facilities and LED street lighting)
- Different styles of service provision to reduce costs
- Options to increase revenue
- Assets Council has developed Asset Management Plans for all of its asset types.
  These Plans have several aims including reducing the asset backlog (the
  difference between the current estimated condition of the asset and the preferred
  condition level), identifying short term maintenance with a view to minimising long
  term maintenance costs and identifying potential for assets to be improved.
  Council is also looking, where possible, to gain increased returns from its assets
  e.g. hire fees.