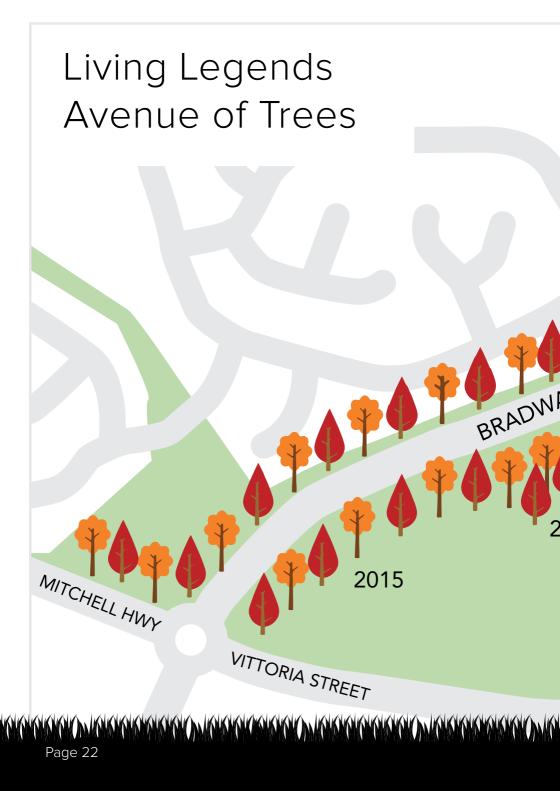

The project commenced in 2015 when our city celebrated the 200th anniversary of European settlement. Since then we have continued to name Living Legends on Proclamation Day and acknowledge them with the avenue of trees on Bradwardine Road, located in West Bathurst.

Trees recognising the Living Legends are added each year on National Tree Planting Day. The avenue is a permanent reminder of the Living Legends and the outstanding work they have done to make our city and community a wonderful place to live, work and visit.

Each Living Legend is presented with a Greg Hyde print

The Living Legends avenue of trees serves as a beautiful reminder of the commitment our Living Legends have made to the Bathurst Region.

Living Legends avenue of trees, Bradwardine Road