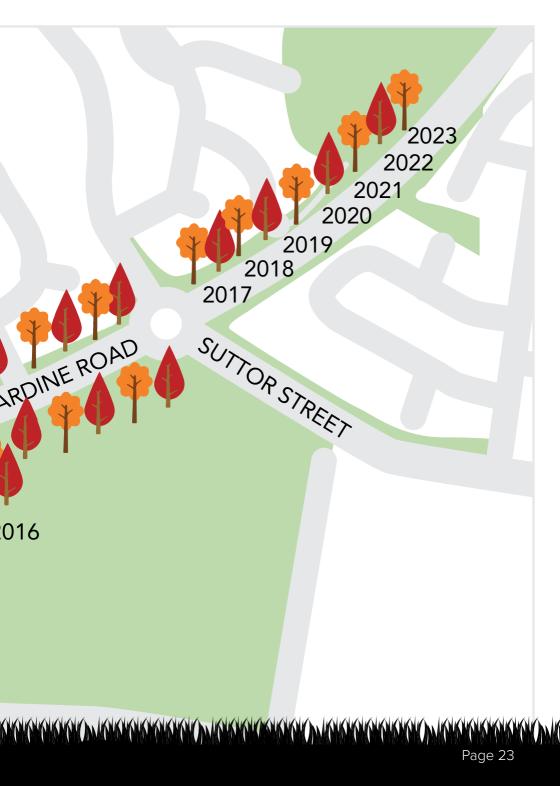

The project commenced in 2015 when our city celebrated the 200th anniversary of European settlement. Since then we have continued to name Living Legends on Proclamation Day and acknowledge them with the avenue of trees on Bradwardine Road, located in West Bathurst.

Trees recognising the Living Legends are added each year on National Tree Planting Day. The avenue is a permanent reminder of the Living Legends and the outstanding work they have done to make our city and community a wonderful place to live, work and visit.

Each Living Legend is presented with a Greg Hyde print

The Living Legends avenue of trees serves as a beautiful reminder of the commitment our Living Legends have made to the Bathurst Region.

Living Legends avenue of trees, Bradwardine Road