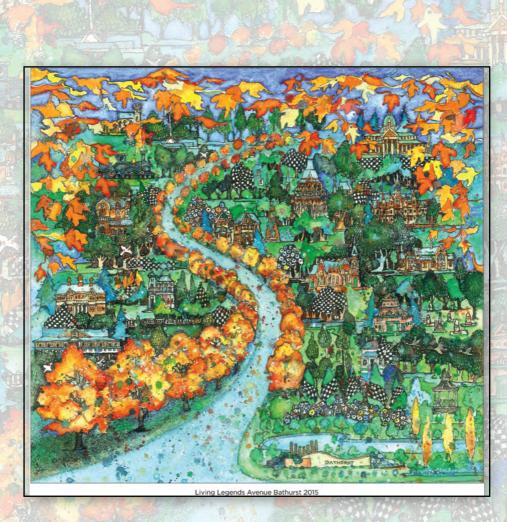

The project commenced in 2015 when our city celebrated the 200th anniversary of European settlement. Since then we have continued to name Living Legends on Proclamation Day and acknowledge them with the avenue of trees on Bradwardine Road, located in West Bathurst.

Trees recognising the Living Legends are added each year on National Tree Planting Day. The avenue is a permanent reminder of the Living Legends and the outstanding work they have done to make our city and community a wonderful place to live, work and visit.

Each Living Legend is presented with a Greg Hyde print

The Living Legends avenue of trees serves as a beautiful reminder of the commitment our Living Legends have made to the Bathurst Region.

Living Legends avenue of trees, Bradwardine Road