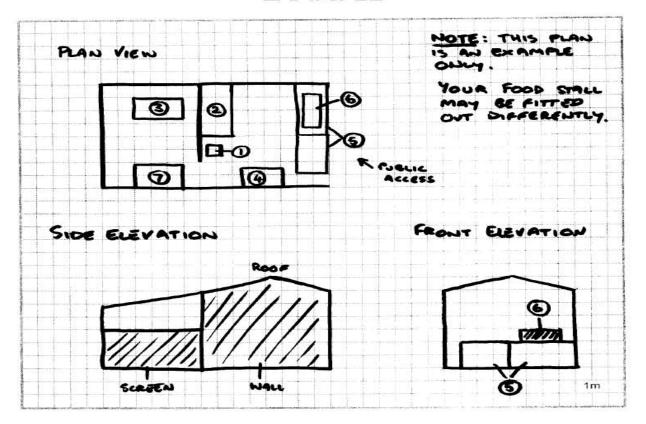

## **EXAMPLE**

| 1 | Hand washing             | 6  | Hot / Cold Display                   |
|---|--------------------------|----|--------------------------------------|
| 2 | Food preparation area    | 7  | Equipment <b>W</b> ashing Facilities |
| 3 | Barbecue                 | 8  |                                      |
| 4 | Fridge or cold storage   | 9  |                                      |
| 5 | Customer service benches | 10 |                                      |